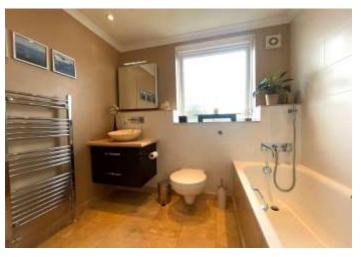

**Bathroom:** Fitted with a four piece suite comprising of wall mounted vanity wash hand basin, built in low level wc, panelled bath and separate walk in shower cubicle. Chrome style heated towel rail, part tiled walls, tiled flooring and double glazed window to rear.