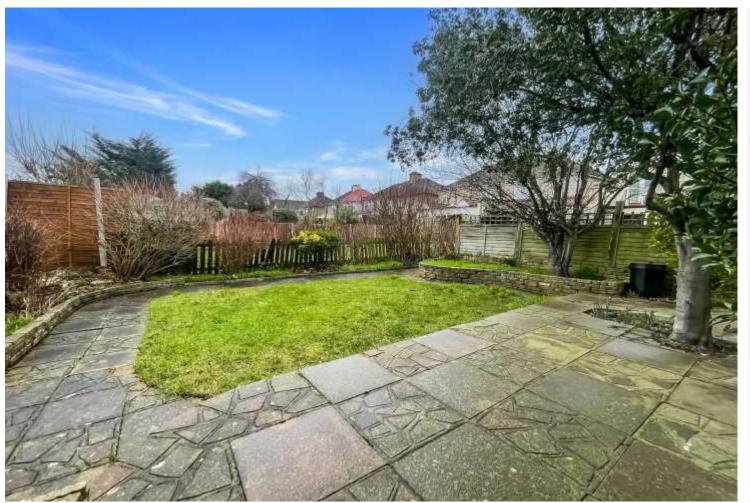

## Exterior

**Rear Garden:** Stairs down to the garden with an enclosed section for the exclusive use of Flat 3A. Mainly laid to lawn with patio area. Shed.

Parking: Hard standing to front.