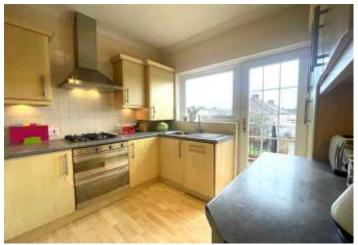

Kitchen: 2.82m x 2.72m (9'3" x 8'11") Fitted with a range
of wall and base units with contrasting work surfaces.
Integrated oven, hob, filter hood and dishwasher.
Localised tiled walls, wood style laminate flooring, double
glazed window to rear and double glazed door to rear
leading to balcony. Stairs to garden.