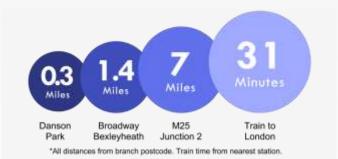

m x 3.7m (14'6" x 12'2") Double glazed window to front, built in wardrobe and carpet as fitted.

**Bedroom 2:** 3.86m x 3.5m (12'8" x 11'6") Double glazed window to rear, built in wardrobes and carpet as fitted.

**Bathroom:** Fitted with a four piece suite comprising of wall mounted vanity wash hand basin, built in low level wc, panelled bath and separate walk in shower cubicle. Chrome style heated towel rail, part tiled walls, tiled flooring and double glazed window to rear.

## Exterior

**Rear Garden:** Stairs down to the garden with an enclosed section for the exclusive use of Flat 3A. Mainly laid to lawn with patio area. Shed.

Parking: Hard standing to front.

# New to Market Property awaiting floorplan







## **Property Location**

Marne Avenue, South Welling, Kent, DA16 2EZ





ROBINSON

1 4 6

## **Leasehold Information**

Original Lease Term: Approximately 999 years from 24/10/1991

**Unexpired Lease:** Approximately 967 years remaining

Current Ground Rent: £50.00 per annum

Next Ground Rent Review Date: Tba

Current Service Charge: Tba

Please note these charges may be subject to reviews and should be verified by your solicitor.

# **Additional Information**

Please note that within the lease it is not possible to let the property out.

#### FOR MORE INFORMATION CONTACT US TODAY.

Scott Dowler - Branch Manager 020 8303 5213

Robinson Jackson 146 Welling High Street,

Welling,

DA16 1TJ

welling@robinson-jackson.com

SALES | MORTGAGES | LEGALS

These particulars do not form part of an offer or contract and must not be relied upon as statements or representat