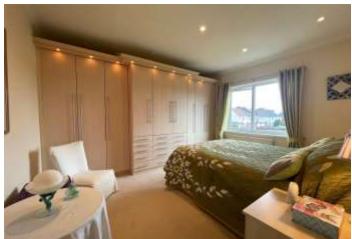

Landing: Built in storage, carpet as fitted and loft access.

**Bedroom 1:** 4.42m x 3.7m (14'6" x 12'2") Double glazed window to front, built in wardrobe and carpet as fitted.

**Bedroom 2:** 3.86m x 3.5m (12'8" x 11'6") Double glazed window to rear, built in wardrobes and carpet as fitted.