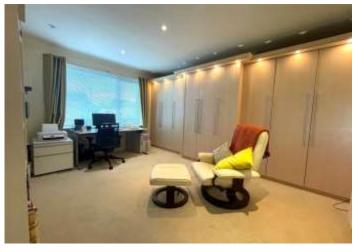

### Interior

**Entrance Hall:** Double glazed door to front. Double glazed door to front, carpet as fitted and stairs to first floor flat.

**Lounge/Dining:** 5.16m x 4.8m (16'11" x 15'9") Double glazed windows to front and wood style laminate flooring. Opening to kitchen.