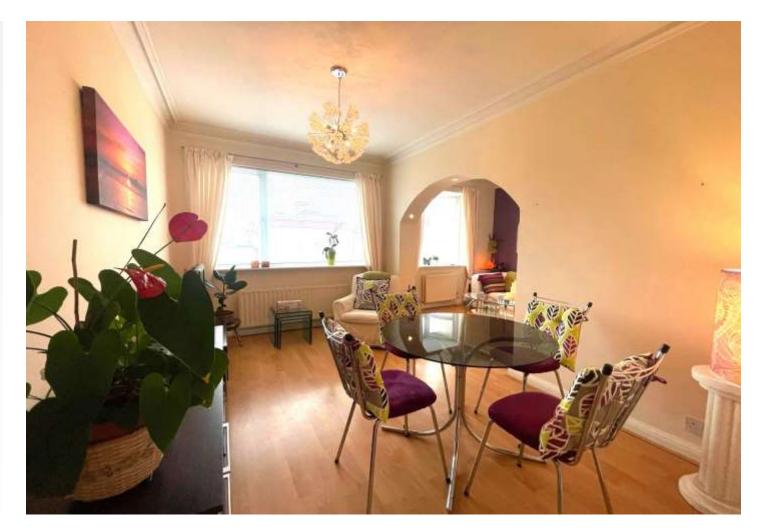

### Interior

**Entrance Hall:** Double glazed door to front. Double glazed door to front, carpet as fitted and stairs to first floor flat.

**Lounge/Dining:** 5.16m x 4.8m (16'11" x 15'9") Double glazed windows to front and wood style laminate flooring. Opening to kitchen.