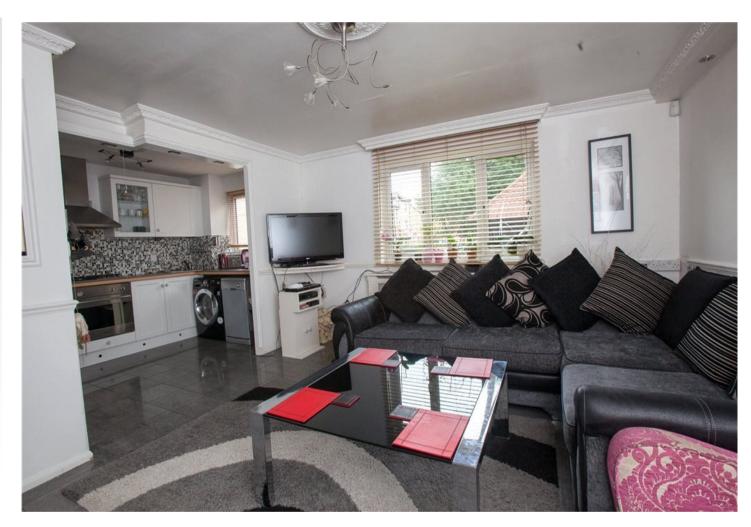

#### Interior

**Entrance Hall** 

**Living Room** 4.32m x 3.5m (14'2" x 11'6")

**Kitchen** 3.56m x 2.03m (11'8" x 6'8")

**Bedroom One** 3.18m x 2.95m (10'5" x 9'8")

**Bedroom Two** 3.18m x 1.93m (10'5" x 6'4")