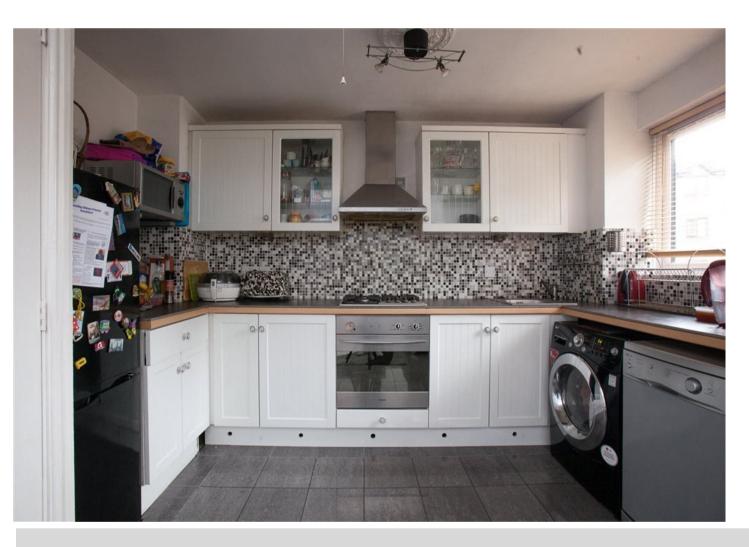

#### Interior

**Entrance Hall** 

**Living Room** 4.32m x 3.5m (14'2" x 11'6")

**Kitchen** 3.56m x 2.03m (11'8" x 6'8")

**Bedroom One** 3.18m x 2.95m (10'5" x 9'8")

**Bedroom Two** 3.18m x 1.93m (10'5" x 6'4")