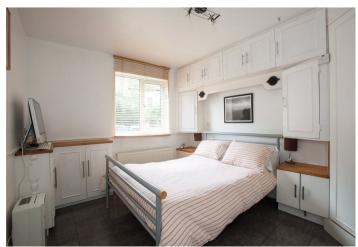

#### Interior

**Entrance Hall** 

**Living Room** 4.32m x 3.5m (14'2" x 11'6")

**Kitchen** 3.56m x 2.03m (11'8" x 6'8")

**Bedroom One** 3.18m x 2.95m (10'5" x 9'8")

**Bedroom Two** 3.18m x 1.93m (10'5" x 6'4")