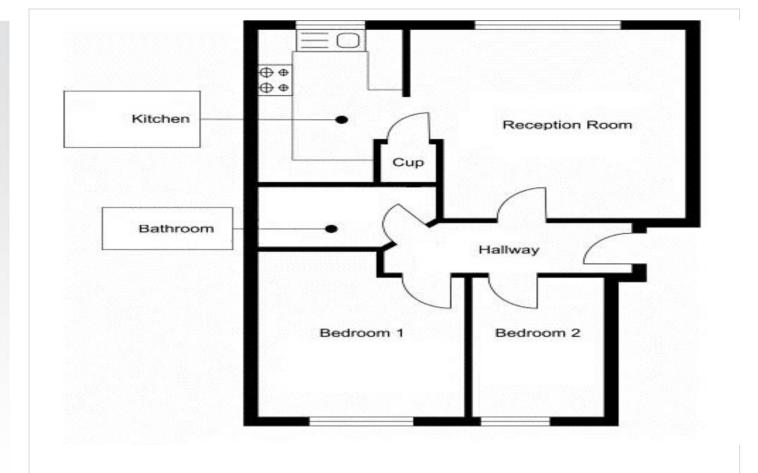

#### Interior

**Entrance Hall** 

**Living Room** 4.32m x 3.5m (14'2" x 11'6")

**Kitchen** 3.56m x 2.03m (11'8" x 6'8")

**Bedroom One** 3.18m x 2.95m (10'5" x 9'8")

**Bedroom Two** 3.18m x 1.93m (10'5" x 6'4")