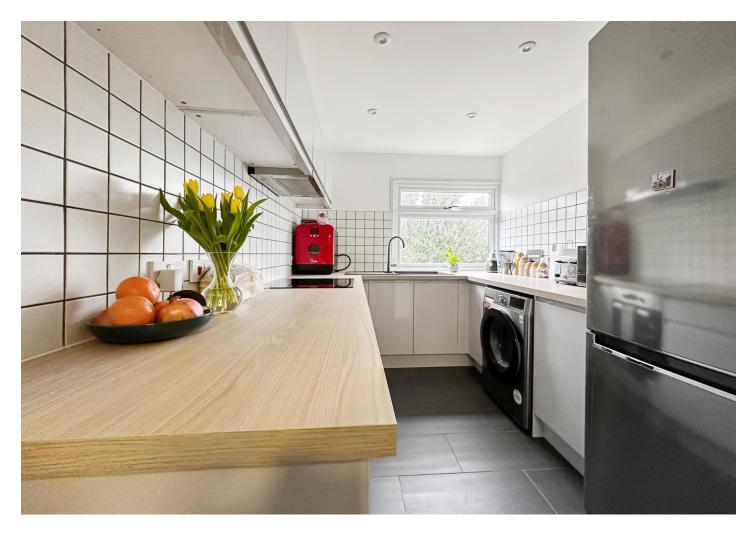

**Kitchen** 3.4m x 2.4m (11'2" x 7'10") Double glazed window to rear. Range of wall and base units with worksurface over. Fitted oven and hob. Plumbing for washing machine. Space for fridge freezer. Tiled flooring.