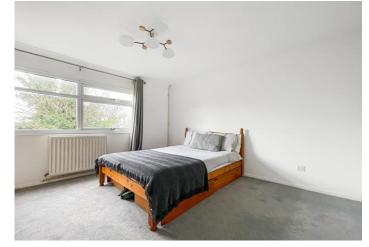

**Bedroom One** 3.7m x 3.38m (12'2" x 11'1") Double glazed window to rear. Carpet. Radiator.

**Bathroom** 3.48m x 1.75m (11'5" x 5'9") Double glazed window to side. Low level WC. Pedestal wash hand basin. Panelled bath with shower over. Storage cupboard. Heated towel rail. Tiled flooring.