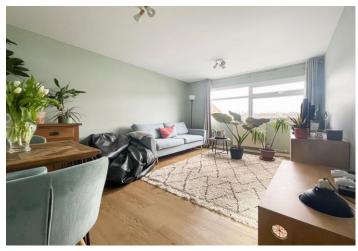

#### **Interior**

**Entrance Hallway** Cupboard, access to boarded loft via ladder. Combi Boiler in loft space.

**Lounge** 4.34m x 3.35m (14'3" x 11') Double glazed window to front. Laminate flooring. Radiator.