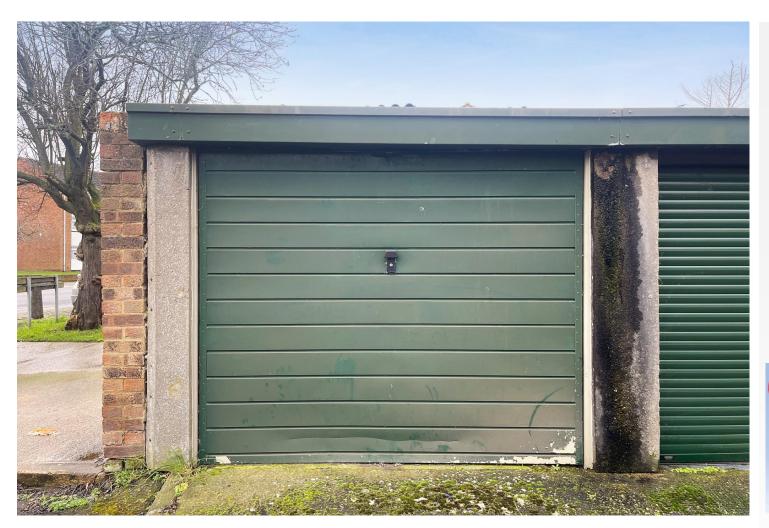

ow to rear. Carpet. Radiator.

**Bathroom** 3.48m x 1.75m (11'5" x 5'9") Double glazed window to side. Low level WC. Pedestal wash hand basin. Panelled bath with shower over. Storage cupboard. Heated towel rail. Tiled flooring.

### **Exterior**

Garage Up and over door.

Parking Off road parking.

### **Leasehold Information**

Time remaining on lease: Approx. 83 years and 7 months

Ground Rent: £5 Per Annum

Service Charge: £720 Per Annum





Total area: approx. 727.2 sq. feet

Please be advised this plan is offered for marketing purposes only. It can not be relied upon for exact or precise measurements, angles, window or door openings. Whilst every effort is made to ensure the accuracy the company or provider accepts no responsibility for the content.

Plan produced using PlanUp.







#### **Property Location**

Durling Court, Rainham, Gillingham, ME8 8ES





#### **Additional Information**

Rainham and Gillingham lie in the Medway, both being circled by charming semi-rural villages. There are several shopping destinations for residents, including Hempstead Valley Shopping Centre and Gillingham Business Retail Park, as well as an abundance of local pubs and restaurants. Both towns are served by well-respected schools, including Rainham Mark Grammar.

Rainham and Gillingham have oodles of open space and facilities, including Capstone Country Park, Berengrave Nature Reserve, Riverside Country Park, the Silver Blades Ice Rink, the Ski & Snowboard centre and Great Lines Heritage Park.