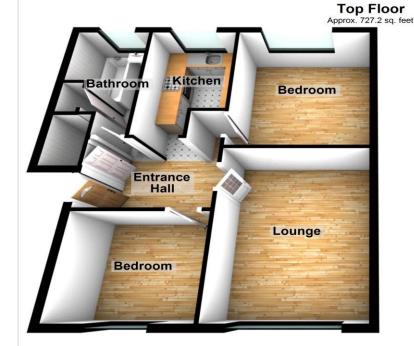

## **Property Features**

- Council Tax: A
- EPC Rating: C
- 727.2 Square Feet
- Immaculate Condition Throughout
- Modern Kitchen and Bathroom
- Ideal for First Time Buyer or Buy to Let
- Useful Loft Space
- Garage En Bloc and Visitor Parking Spaces
- Communal Gardens
- Low Service Charge and Ground Rents

#### **Interior**

**Entrance Hallway** Cupboard, access to boarded loft via ladder. Combi Boiler in loft space.

**Lounge** 4.34m x 3.35m (14'3" x 11') Double glazed window to front. Laminate flooring. Radiator.

**Kitchen** 3.4m x 2.4m (11'2" x 7'10") Double glazed window to rear. Range of wall and base units with worksurface over. Fitted oven and hob. Plumbing for washing machine. Space for fridge freezer. Tiled flooring.

**Bedroom One** 3.7m x 3.38m (12'2" x 11'1") Double glazed window to rear. Carpet. Radiator.

**Bathroom** 3.48m x 1.75m (11'5" x 5'9") Double glazed window to side. Low level WC. Pedestal wash hand basin. Panelled bath with shower over. Storage cupboard. Heated towel rail. Tiled flooring.

### **Leasehold Information**

Time remaining on lease: Approx. 83 years and 7 months

Ground Rent: £5 Per Annum

Service Charge: £720 Per Annum

Total area: approx. 727.2 sq. feet

Please be advised this plan is offered for marketing purposes only. It can not be relied upon for exact or precise measurements, angles, window or door openings. Whilst every effort is made to ensure the accuracy the company or provider accepts no responsibility for the content.