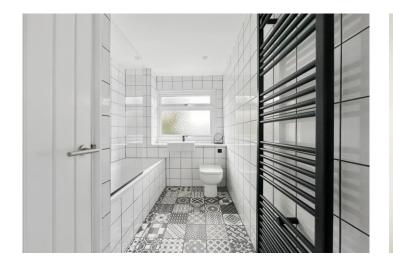

**Bedroom One** 3.7m x 3.38m (12'2" x 11'1") Double glazed window to rear. Carpet. Radiator.

**Bathroom** 3.48m x 1.75m (11'5" x 5'9") Double glazed window to side. Low level WC. Pedestal wash hand basin. Panelled bath with shower over. Storage cupboard. Heated towel rail. Tiled flooring.