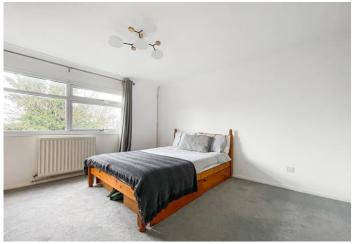

**Bedroom One** 3.7m x 3.38m (12'2" x 11'1") Double glazed window to rear. Carpet. Radiator.

**Bathroom** 3.48m x 1.75m (11'5" x 5'9") Double glazed window to side. Low level WC. Pedestal wash hand basin. Panelled bath with shower over. Storage cupboard. Heated towel rail. Tiled flooring.