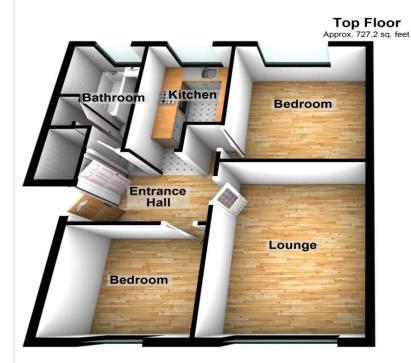

#### Interior

Entrance Hallway Cupboard, access to boarded loft via ladder. Combi Boiler in loft space.

Lounge 4.34m x 3.35m (14'3" x 11') Double glazed window to front. Laminate flooring. Radiator.

**Kitchen** 3.4m x 2.4m (11'2" x 7'10") Double glazed window to rear. Range of wall and base units with worksurface over. Fitted oven and hob. Plumbing for washing machine. Space for fridge freezer. Tiled flooring.

**Bedroom One** 3.7m x 3.38m (12'2" x 11'1") Double glazed window to rear. Carpet. Radiator.

**Bathroom** 3.48m x 1.75m (11'5" x 5'9") Double glazed window to side. Low level WC. Pedestal wash hand basin. Panelled bath with shower over. Storage cupboard. Heated towel rail. Tiled flooring.

#### Total area: approx. 727.2 sq. feet

Please be advised this plan is offered for marketing purposes only. It can not be relied upon for exact or precise measurements, angles, window or door openings. Whilst every effort is made to ensure the accuracy the company or provider accepts no responsibility for the content. Plan produced using PlanUp.