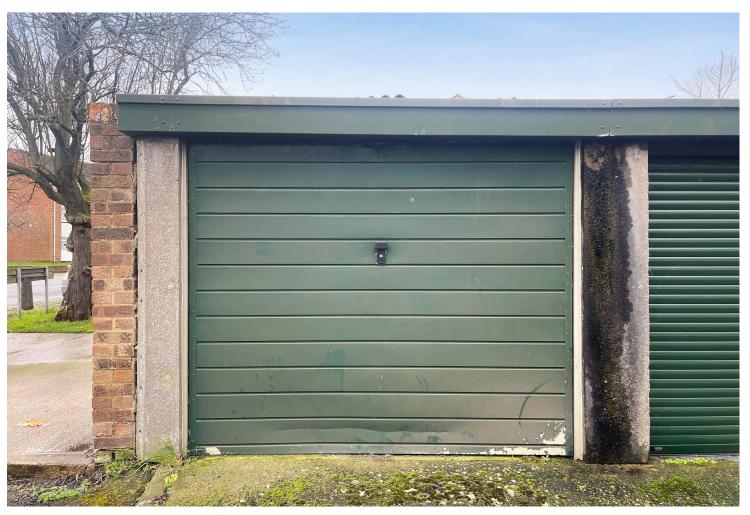

ndow to rear. Carpet. Radiator.

**Bathroom** 3.48m x 1.75m (11'5" x 5'9") Double glazed window to side. Low level WC. Pedestal wash hand basin. Panelled bath with shower over. Storage cupboard. Heated towel rail. Tiled flooring.

### Exterior

Garage Up and over door.

Parking Off road parking.

### **Leasehold Information**

Time remaining on lease: Approx. 83 years and 5 months

Ground Rent: £5 Per Annum

Service Charge: £720 Per Annum





#### Total area: approx. 727.2 sq. feet

Please be advised this plan is offered for marketing purposes only. It can not be relied upon for exact or precise measurements, angles, window or door openings. Whilst every effort is made to ensure the accuracy the company or provider accepts no responsibility for the content. Plan produced using PlanUp.





### **Property Location**

Durling Court, Rainham, Gillingham, ME8 8ES





## **Additional Information**

Discover the allure of Rainham and Gillingham, nestled in the heart of the Medway Towns. These neighbouring communities offer a unique blend of tranquillity and convenience, with picturesque landscapes and excellent transport links, including direct train services to London city centre. Residents benefit from a variety of shopping destinations such as Hempstead Valley Shopping Centre and Gillingham Business Retail Park, along with a plethora of local pubs and restaurants to enjoy. Both towns boast well-respected schools, including Rainham Mark Grammar, ensuring quality education for families.

Moreover, Rainham and Gillingham provide ample open space and recreational facilities, inc