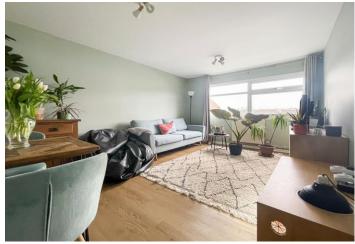

#### Interior

Entrance Hallway Cupboard, access to boarded loft via ladder. Combi Boiler in loft space.

Lounge 4.34m x 3.35m (14'3" x 11') Double glazed window to front. Laminate flooring. Radiator.

**Kitchen** 3.4m x 2.4m (11'2" x 7'10") Double glazed window to rear. Range of wall and base units with worksurface over. Fitted oven and hob. Plumbing for washing machine. Space for fridge freezer. Tiled flooring.