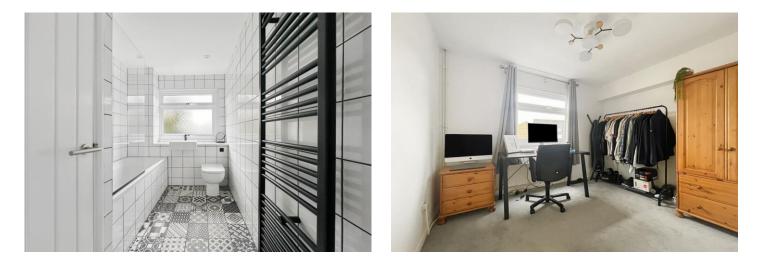

**Bedroom One** 3.7m x 3.38m (12'2" x 11'1") Double glazed window to rear. Carpet. Radiator.

**Bathroom** 3.48m x 1.75m (11'5" x 5'9") Double glazed window to side. Low level WC. Pedestal wash hand basin. Panelled bath with shower over. Storage cupboard. Heated towel rail. Tiled flooring.