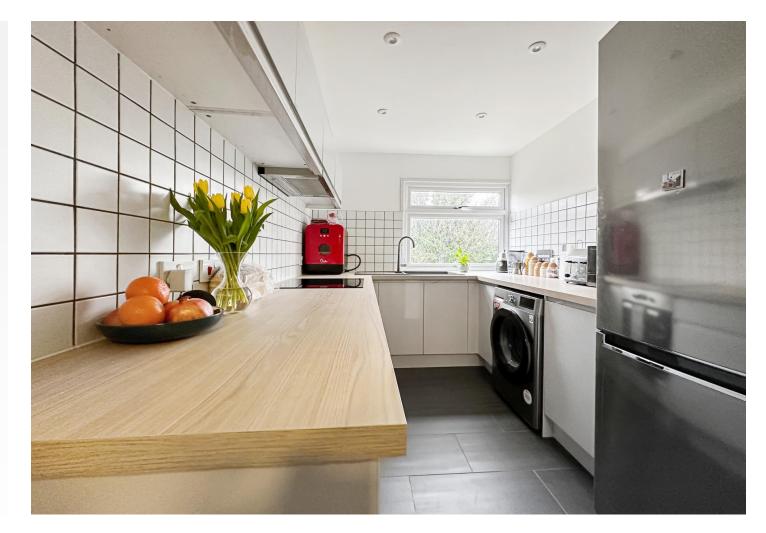

#### Interior

Entrance Hallway Cupboard, access to boarded loft via ladder. Combi Boiler in loft space.

Lounge 4.34m x 3.35m (14'3" x 11') Double glazed window to front. Laminate flooring. Radiator.

**Kitchen** 3.4m x 2.4m (11'2" x 7'10") Double glazed window to rear. Range of wall and base units with worksurface over. Fitted oven and hob. Plumbing for washing machine. Space for fridge freezer. Tiled flooring.