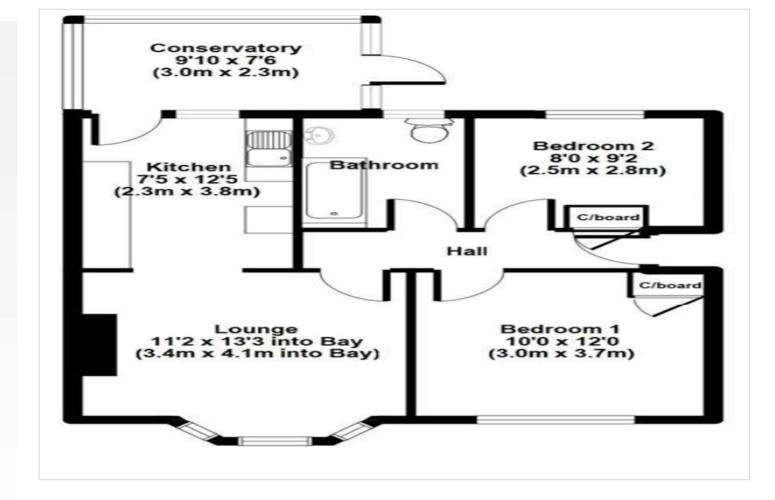

## Windmill Road, Sittingbourne

Robinson Michael and Jackson present this two bedroom semi-detached bungalow, offered with no onward chain.

Accommodation comprises of an entrance hall which takes you in to the living room, two bedrooms, bathroom and modern fitted kitchen. Beyond the kitchen there is a conservatory.

#### **Interior**

Hall: 3.45m x 1.3m (11'4" x 4'3")

**Lounge:** 4.06m x 3.43m (13'4" x 11'3")

**Conservatory:** 4.85m x 3.63m (15'11" x 11'11")

Conservatory: 2.95m x 2.26m (9'8" x 7'5")

**Kitchen:** 4.04m x 2.26m (13'3" x 7'5")

**Bathroom:** 2.67m x 1.6m (8'9" x 5'3")

**Bedroom 1:** 3.05m x 3.66m (10' x 12')

**Bedroom 2:** 2.74m x 2.44m (9' x 8')