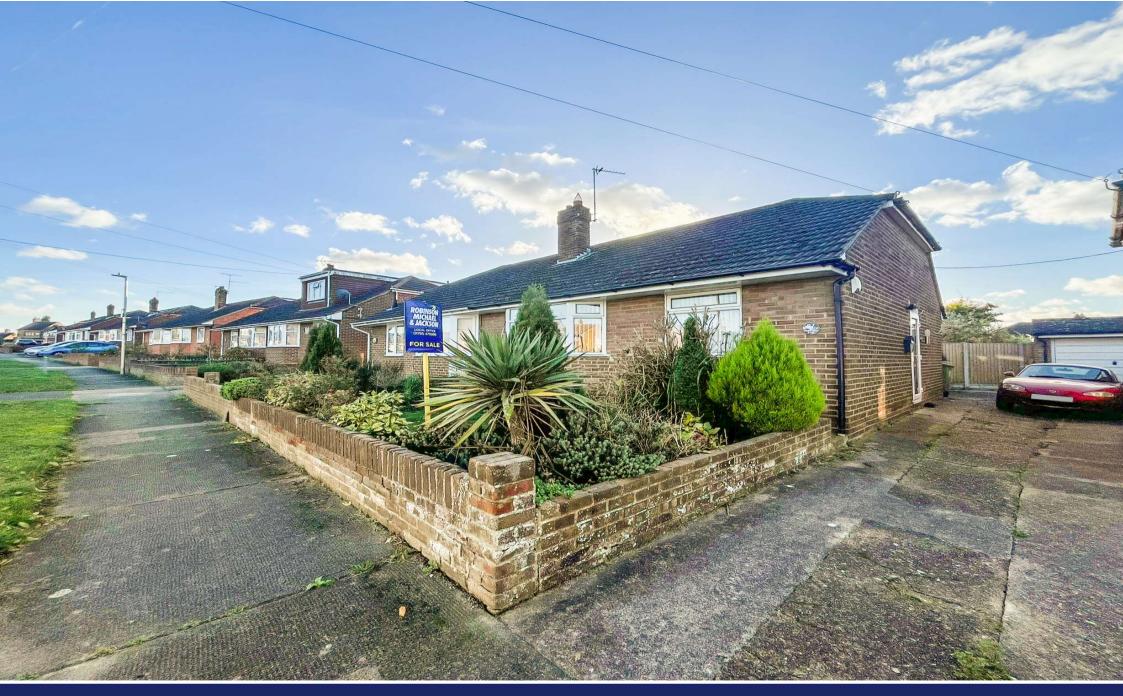

## Windmill Road, Sittingbourne

Robinson Michael and Jackson present this two bedroom semi-detached bungalow, offered with no onward chain.

Accommodation comprises of an entrance hall which takes you in to the living room, two bedrooms, bathroom and modern fitted kitchen. Beyond the kitchen there is a conservatory.

Externally there is a generous rear garden made up of mature plants and shrubs along with a patio and lawn area. There is a shared driveway to the side of the property.

# **Property Features**

Council Tax: C

· EPC Rating: D

Two bedrooms

Conservatory

No chain

Shared driveway

Large garden