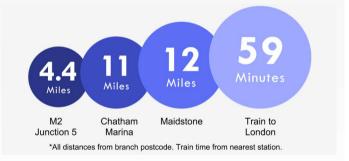

de up of mature plants and shrubs along with a patio and lawn area. There is a shared driveway to the side of the property.









# **Property Features**

Council Tax: C

· EPC Rating: D

Two bedrooms

Conservatory

No chain

Shared driveway

Large garden

Great transport links

#### **Interior**

Hall: 3.45m x 1.3m (11'4" x 4'3")

**Lounge:** 4.06m x 3.43m (13'4" x 11'3")

**Conservatory:** 4.85m x 3.63m (15'11" x 11'11")

Conservatory: 2.95m x 2.26m (9'8" x 7'5")

**Kitchen:** 4.04m x 2.26m (13'3" x 7'5")

**Bathroom:** 2.67m x 1.6m (8'9" x 5'3")

**Bedroom 1:** 3.05m x 3.66m (10' x 12')

**Bedroom 2:** 2.74m x 2.44m (9' x 8')

#### **Exterior**

Front:

Lawn

Shared driveway

Rear:

patio

Lawn

Pond









### **Property Location**

Windmill Road, Sittingbourne, Kent, ME10 2NT