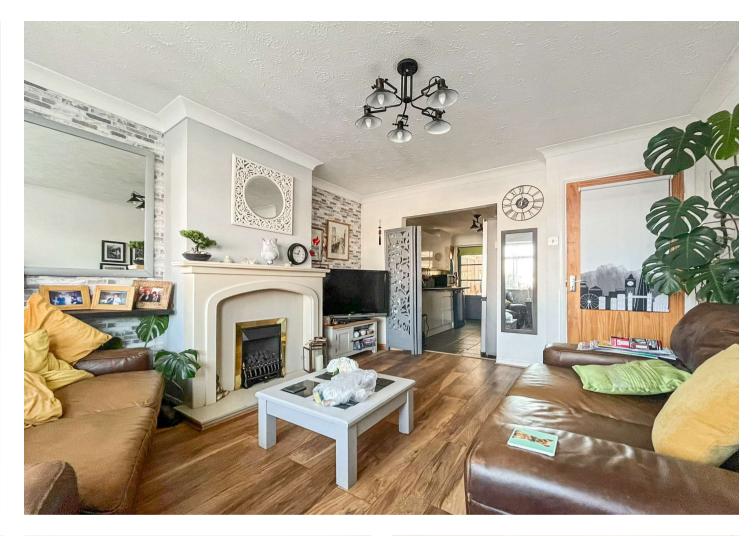

## Windmill Road, Sittingbourne

Robinson Michael and Jackson present this two bedroom semi-detached bungalow, offered with no onward chain.

Accommodation comprises of an entrance hall which takes you in to the living room, two bedrooms, bathroom and modern fitted kitchen. Beyond the kitchen there is a conservatory.

#### **Interior**

Hall: 3.45m x 1.3m (11'4" x 4'3")

**Lounge:** 4.06m x 3.43m (13'4" x 11'3")

**Conservatory:** 4.85m x 3.63m (15'11" x 11'11")

Conservatory: 2.95m x 2.26m (9'8" x 7'5")

**Kitchen:** 4.04m x 2.26m (13'3" x 7'5")