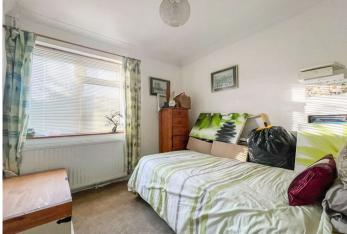

**Bathroom:** 2.67m x 1.6m (8'9" x 5'3")

**Bedroom 1:** 3.05m x 3.66m (10' x 12')

**Bedroom 2:** 2.74m x 2.44m (9' x 8')