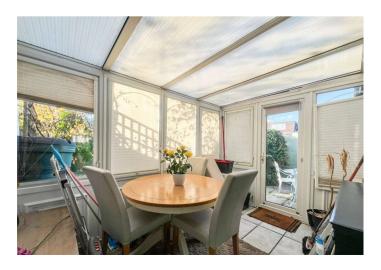

## Windmill Road, Sittingbourne

Robinson Michael and Jackson present this two bedroom semi-detached bungalow, offered with no onward chain.

Accommodation comprises of an entrance hall which takes you in to the living room, two bedrooms, bathroom and modern fitted kitchen. Beyond the kitchen there is a conservatory.

#### **Interior**

Hall: 3.45m x 1.3m (11'4" x 4'3")

**Lounge:** 4.06m x 3.43m (13'4" x 11'3")

**Conservatory:** 4.85m x 3.63m (15'11" x 11'11")

Conservatory: 2.95m x 2.26m (9'8" x 7'5")

**Kitchen:** 4.04m x 2.26m (13'3" x 7'5")