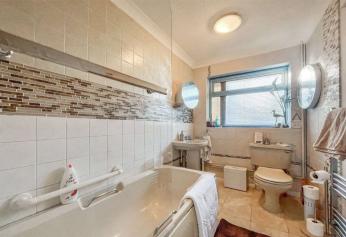

**Bathroom:** 2.67m x 1.6m (8'9" x 5'3")

**Bedroom 1:** 3.05m x 3.66m (10' x 12')

**Bedroom 2:** 2.74m x 2.44m (9' x 8')