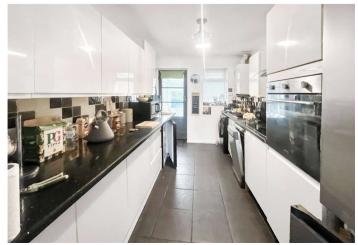

## Windmill Road, Sittingbourne

Robinson Michael and Jackson present this two bedroom semi-detached bungalow, offered with no onward chain.

Accommodation comprises of an entrance hall which takes you in to the living room, two bedrooms, bathroom and modern fitted kitchen. Beyond the kitchen there is a conservatory.

#### **Interior**

Hall: 3.45m x 1.3m (11'4" x 4'3")

**Lounge:** 4.06m x 3.43m (13'4" x 11'3")

**Conservatory:** 4.85m x 3.63m (15'11" x 11'11")

Conservatory: 2.95m x 2.26m (9'8" x 7'5")

**Kitchen:** 4.04m x 2.26m (13'3" x 7'5")