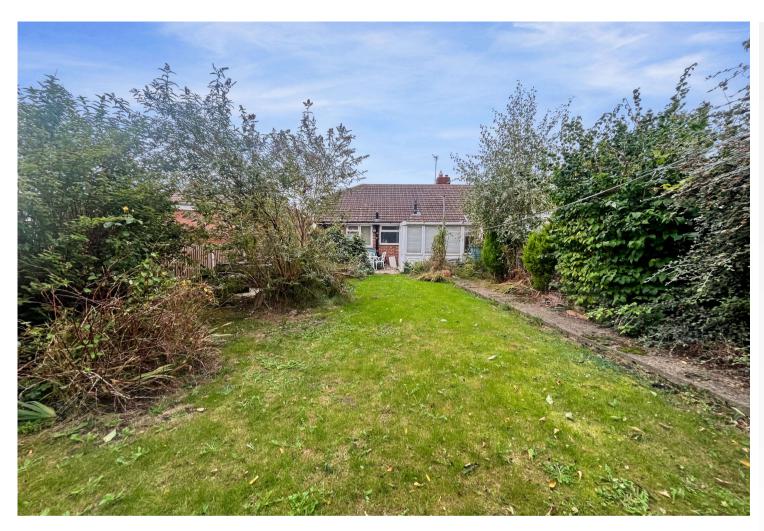

Externally there is a generous rear garden made up of mature plants and shrubs along with a patio and lawn area. There is a shared driveway to the side of the property.

#### **Exterior**

Front:

Lawn

Shared driveway

Rear:

patio

Lawn

Pond