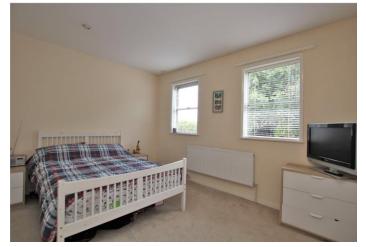

**Bedroom 1:** 3.86m (12'8") into wardrobes x 3.02m (9'11") Built in wardrobes, large storage cupboard and carpet as fitted.

**Bedroom 2:** 3.86m x 3.18m (12'8" x 10'5") Large storage cupboard, sash windows to rear and carpet as fitted.