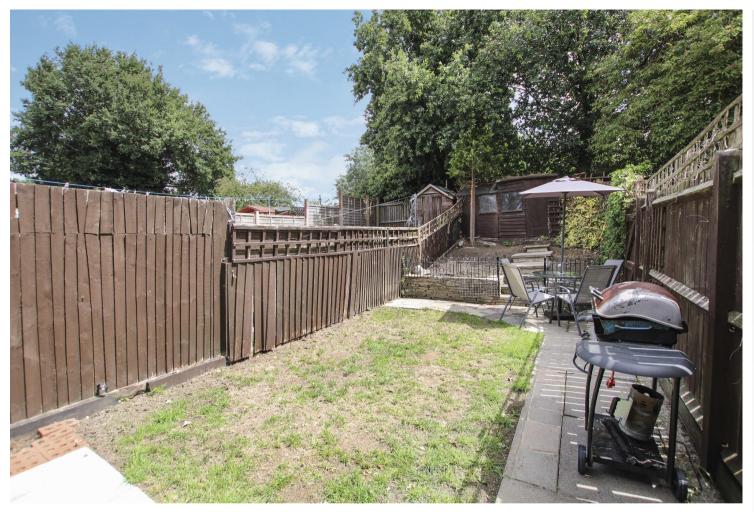

## Exterior

Rear Garden: Mainly laid to lawn with paved patio area and raised shed to rear.

Front Garden: Paved.