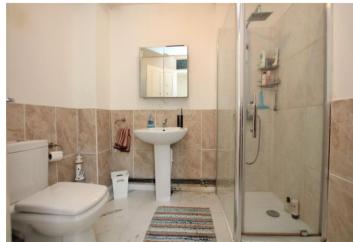

**Shower Room:** Fitted with a three piece suite comprising of a pedestal wash hand basin, low level WC and walk in shower cubicle. Chrome heated towel rail, part tiled walls and tiled flooring.