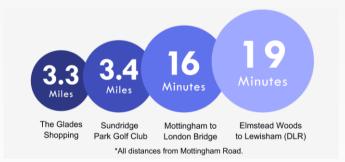

x 1.55m (12'5" x 5'1") Door leading to Rear Garden.

**Landing:** Access to loft, three large storage cupboards, carpet as fitted and sash window to side.

**Bedroom 1:** 3.86m (12'8") into wardrobes x 3.02m (9'11") Built in wardrobes, large storage cupboard and carpet as fitted.

**Bedroom 2:** 3.86m x 3.18m (12'8" x 10'5") Large storage cupboard, sash windows to rear and carpet as fitted.

**Shower Room:** Fitted with a three piece suite comprising of a pedestal wash hand basin, low level WC and walk in shower cubicle. Chrome heated towel rail, part tiled walls and tiled flooring.

#### **Ground Floor**











## Exterior

Rear Garden: Mainly laid to lawn with paved patio area and raised shed to rear.

Front Garden: Paved.

#### **Property Location**

Grace Close, London, SE9 4JE





# FOR MORE INFORMATION CONTACT US TODAY.

#### 020 8859 9600 Robinson Jackson 2-4 Court Yard, Eltham, London SE9 5PZ

eltham@robinson-jackson.com

These particulars do not form part of an offer or contract and must not be relied upon as statements or representation of fact. Any areas, measurements, journey times or distances are approximate. The text, images, photographs and plans are for guidance only and are not necessarily comprehensive. It should not be assumed that the property has all necessary planning, building regulation or other consents and we have not tested any services, equipment or facilities. References to tenure are based on information supplied by the seller. Buyer should verify all information themselves by inspection or otherwise prior to a legal commitment to purchas