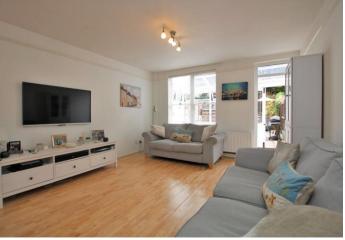

**Lounge/Diner:** 5.92m x 3.86m (19'5" x 12'8") Storage cupboard, wood style laminate flooring, sash windows and door to lean-to.

**Lean-to:** 3.78m x 1.55m (12'5" x 5'1") Door leading to Rear Garden.

**Landing:** Access to loft, three large storage cupboards, carpet as fitted and sash window to side.