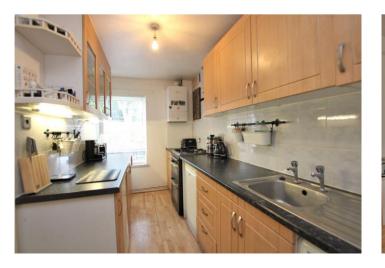

### Interior

**Entrance Porch:** Double glazed entrance door and two large storage cupboards.

Entrance Hall: Wood style laminate flooring.

**Kitchen:** 4.17m x 1.93m (13'8" x 6'4") Fitted with a range of modern wall and base units with complimentary work surfaces. One bowl stainless steel sink unit with separate taps and tiled splash back. Space for appliances. Plumbed for washing machine. Wood laminate flooring.