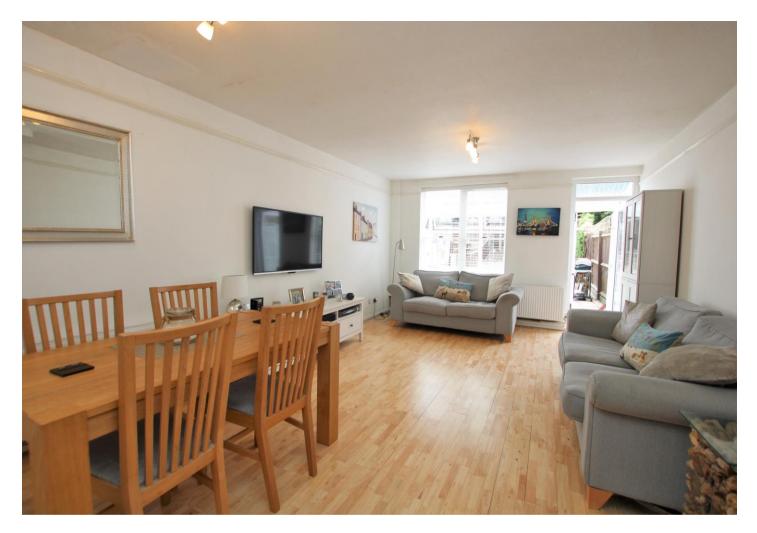

**Lounge/Diner:** 5.92m x 3.86m (19'5" x 12'8") Storage cupboard, wood style laminate flooring, sash windows and door to lean-to.

**Lean-to:** 3.78m x 1.55m (12'5" x 5'1") Door leading to Rear Garden.

**Landing:** Access to loft, three large storage cupboards, carpet as fitted and sash window to side.