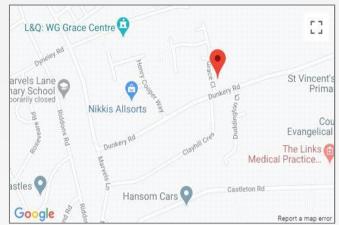

m x 1.55m (12'5" x 5'1") Door leading to Rear Garden.

**Landing:** Access to loft, three large storage cupboards, carpet as fitted and sash window to side.

**Bedroom 1:** 3.86m (12'8") into wardrobes x 3.02m (9'11") Built in wardrobes, large storage cupboard and carpet as fitted.

**Bedroom 2:** 3.86m x 3.18m (12'8" x 10'5") Large storage cupboard, sash windows to rear and carpet as fitted.

**Shower Room:** Fitted with a three piece suite comprising of a pedestal wash hand basin, low level WC and walk in shower cubicle. Chrome heated towel rail, part tiled walls and tiled flooring.

#### **Ground Floor**











## Exterior

Rear Garden: Mainly laid to lawn with paved patio area and raised shed to rear.

Front Garden: Paved.

#### **Property Location**

Grace Close, London, SE9 4JE





# FOR MORE INFORMATION CONTACT US TODAY.

#### 020 8859 9600 Robinson Jackson 2-4 Court Yard, Eltham, London SE9 5PZ

eltham@robinson-jackson.com

These particulars do not form part of an offer or contract and must not be relied upon as statements or representation of fact. Any areas, measurements, journey times or distances are approximate. The text, images, photographs and plans are for guidance only and are not necessarily comprehensive. It should not be assumed that the property has all necessary planning, building regulation or other consents and we have not tested any services, equipment or facilities. References to tenure are based on information supplied by the seller. Buyer should verify all information themselves by inspection or otherwise prior to a legal commitment to purch