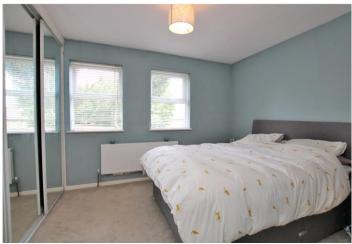

**Bedroom 1:** 3.86m (12'8") into wardrobes x 3.02m (9'11") Built in wardrobes, large storage cupboard and carpet as fitted.

**Bedroom 2:** 3.86m x 3.18m (12'8" x 10'5") Large storage cupboard, sash windows to rear and carpet as fitted.