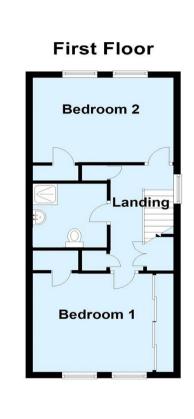

**Bedroom 1:** 3.86m (12'8") into wardrobes x 3.02m (9'11") Built in wardrobes, large storage cupboard and carpet as fitted.

**Bedroom 2:** 3.86m x 3.18m (12'8" x 10'5") Large storage cupboard, sash windows to rear and carpet as fitted.

**Shower Room:** Fitted with a three piece suite comprising of a pedestal wash hand basin, low level WC and walk in shower cubicle. Chrome heated towel rail, part tiled walls and tiled flooring.