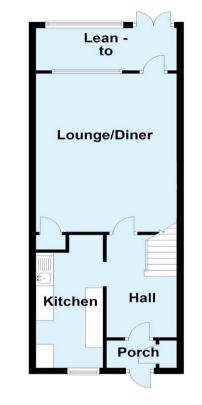

#### **Ground Floor**

**Lounge/Diner:** 5.92m x 3.86m (19'5" x 12'8") Storage cupboard, wood style laminate flooring, sash windows and door to lean-to.

**Lean-to:** 3.78m x 1.55m (12'5" x 5'1") Door leading to Rear Garden.

**Landing:** Access to loft, three large storage cupboards, carpet as fitted and sash window to side.

### Interior

**Entrance Porch:** Double glazed entrance door and two large storage cupboards.

Entrance Hall: Wood style laminate flooring.

**Kitchen:** 4.17m x 1.93m (13'8" x 6'4") Fitted with a range of modern wall and base units with complimentary work surfaces. One bowl stainless steel sink unit with separate taps and tiled splash back. Space for appliances. Plumbed for washing machine. Wood laminate flooring.

## Exterior

Rear Garden: Mainly laid to lawn with paved patio area and raised shed to rear.

Front Garden: Paved.