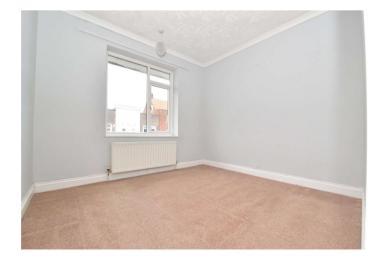

**Bedroom 1** 3.18m x 2.95m (10'5" x 9'8") Double glazed window to front. Textured and coved ceiling. Radiator. Carpet.

**Bedroom 2** 3.23 (10'7")m nrw 2.18 (7'2")m x 2.03 (6'8")m Double glazed window to rear. Textured and coved ceiling. Over stairs storage cupboard. Radiator. Carpet.