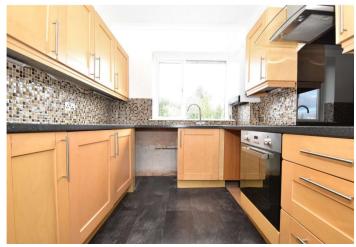

**Kitchen** 3.23m x 2.41m (10'7" x 7'11") Double glazed window to rear. Textured and coved ceiling. Matching range of wall and base units with complimentary work surface over. Stainless steel sink drainer. Wall mounted boiler. Integrated fridge freezer. Plumbed for washing machine. Space for tumble dryer. Part tiled walls. Radiator. Tile effect laminate flooring.