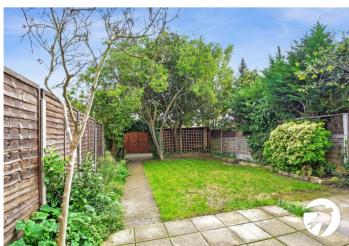

#### **Exterior**

Rear Garden: Approx 80' Patio. Lawn. Established flower beds. Car port.

Parking: Rear access for 2 cars under car port.