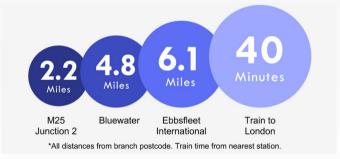

ile effect laminate flooring.

**Bedroom 1** 3.18m x 2.95m (10'5" x 9'8") Double glazed window to front. Textured and coved ceiling. Radiator. Carpet.

**Bedroom 2** 3.23 (10'7")m nrw 2.18 (7'2")m x 2.03 (6'8")m Double glazed window to rear. Textured and coved ceiling. Over stairs storage cupboard. Radiator. Carpet.

**Bathroom** Frosted double glazed window to rear. Low level WC. Vanity wash hand basin. Panelled bath with shower over. Heated towel rail. Tiled walls. Tiled flooring.

Attic 5.4m x 3.4m (17'9" x 11'2") Power. Light. Wood flooring.

#### **Exterior**

Rear Garden: Approx 80' Patio. Lawn. Established flower beds. Car port.

Parking: Rear access for 2 cars under car port.

#### **First Floor**









### **Property Location**

Chastilian Road, West Dartford, Kent, DA1 3JP





#### **Additional Information**

Total Floor Area: 49 sq. metres

The boiler is located in the Kitchen

#### **Owner's Comments**

Please note that this property is located above a food establishment and next door to a fish and chip shop. It is advised to speak to your mortgage lender before applying for your mortgage.