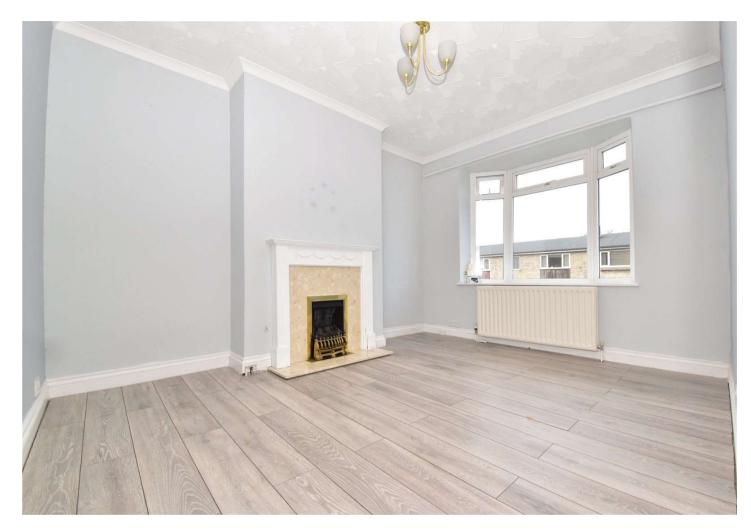

#### **Interior**

Entrance Hall Door to front. Stairs to first floor.

**Landing** Access to loft space. Stairs to ground floor entrance. Doors to:

**Lounge**  $4.01 \text{m} \times 3.18 \text{m} (13'2" \times 10'5")$  Double glazed window to front. Textured and coved ceiling. Feature fireplace. Radiator. Laminate flooring.