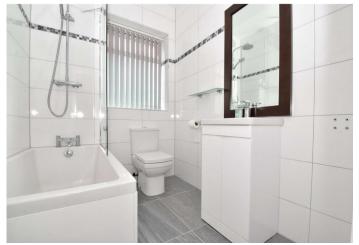

**Bathroom** Frosted double glazed window to rear. Low level WC. Vanity wash hand basin. Panelled bath with shower over. Heated towel rail. Tiled walls. Tiled flooring.

Attic 5.4m x 3.4m (17'9" x 11'2") Power. Light. Wood flooring.