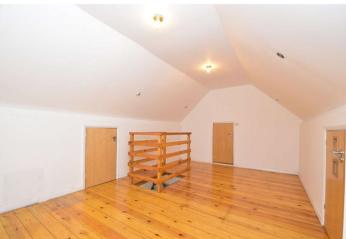

**Bathroom** Frosted double glazed window to rear. Low level WC. Vanity wash hand basin. Panelled bath with shower over. Heated towel rail. Tiled walls. Tiled flooring.

Attic 5.4m x 3.4m (17'9" x 11'2") Power. Light. Wood flooring.