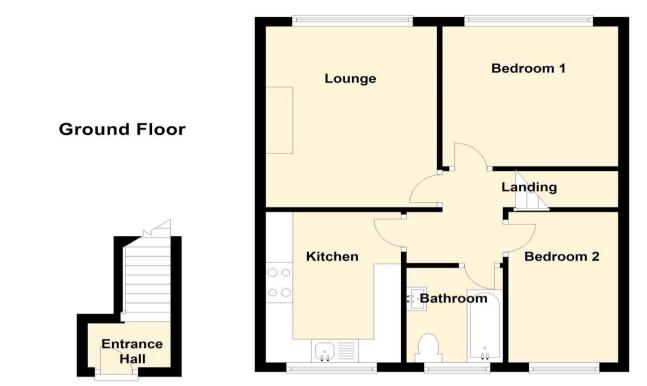

#### **Interior**

Entrance Hall Door to front. Stairs to first floor.

**Landing** Access to loft space. Stairs to ground floor entrance. Doors to:

**Lounge**  $4.01 \text{m} \times 3.18 \text{m} (13'2" \times 10'5")$  Double glazed window to front. Textured and coved ceiling. Feature fireplace. Radiator. Laminate flooring.

**Kitchen** 3.23m x 2.41m (10'7" x 7'11") Double glazed window to rear. Textured and coved ceiling. Matching range of wall and base units with complimentary work surface over. Stainless steel sink drainer. Wall mounted boiler. Integrated fridge freezer. Plumbed for washing machine. Space for tumble dryer. Part tiled walls. Radiator. Tile effect laminate flooring.

**Bedroom 1** 3.18m x 2.95m (10'5" x 9'8") Double glazed window to front. Textured and coved ceiling. Radiator. Carpet.

**Bedroom 2** 3.23 (10'7")m nrw 2.18 (7'2")m x 2.03 (6'8")m Double glazed window to rear. Textured and coved ceiling. Over stairs storage cupboard. Radiator. Carpet.

**Bathroom** Frosted double glazed window to rear. Low level WC. Vanity wash hand basin. Panelled bath with shower over. Heated towel rail. Tiled walls. Tiled flooring.

Attic 5.4m x 3.4m (17'9" x 11'2") Power. Light. Wood flooring.

#### **First Floor**