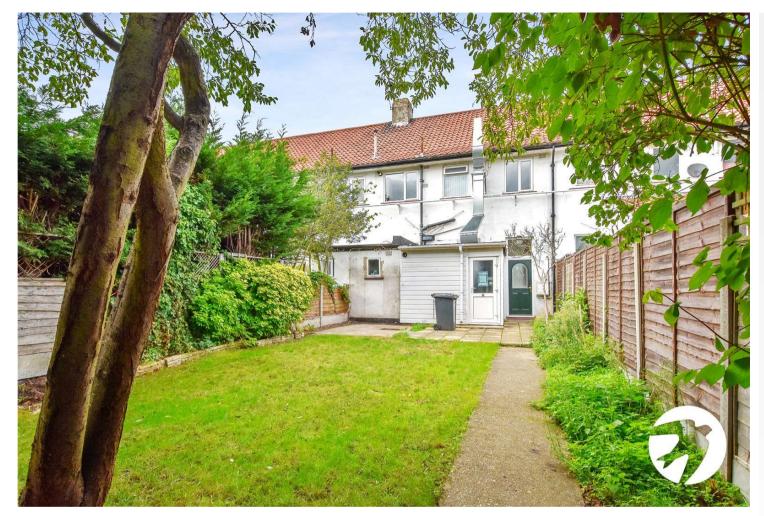

#### **Exterior**

Rear Garden: Approx 80' Patio. Lawn. Established flower beds. Car port.

Parking: Rear access for 2 cars under car port.