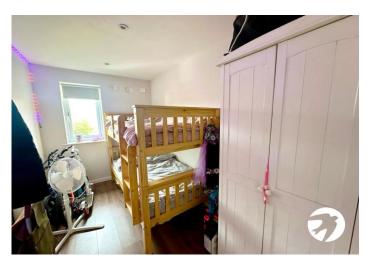

**BEDROOM 1:** 3.76m x 2.98m (12'4" x 9'9") Double glazed window, laminate floor, electric radiator, spotlights.

**BEDROOM 2**: 3.23m x 1.90m (10'7" x 6'3") Double glazed window, laminate floor, radiator, spotlights.