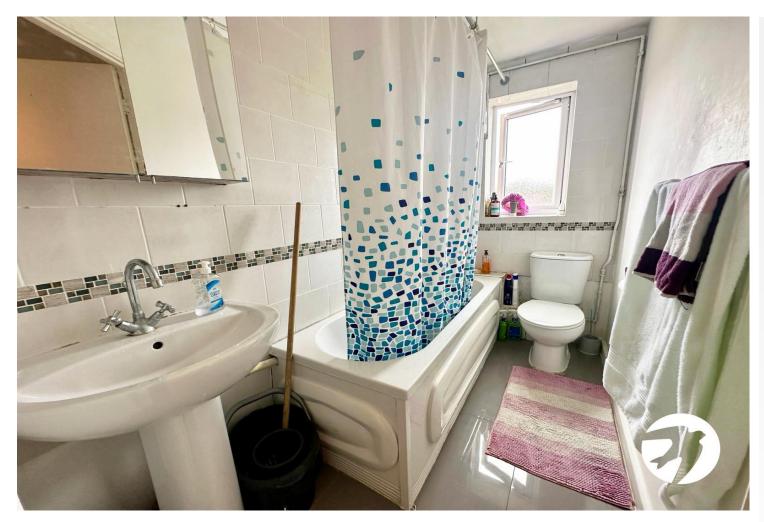

**BATHROOM:** Double glazed frosted window, panel enclosed bath with shower attachment, pedestal wash hand basin, low level w.c., partly tiled walls and fully tiled floor, spotlights, extractor fan.