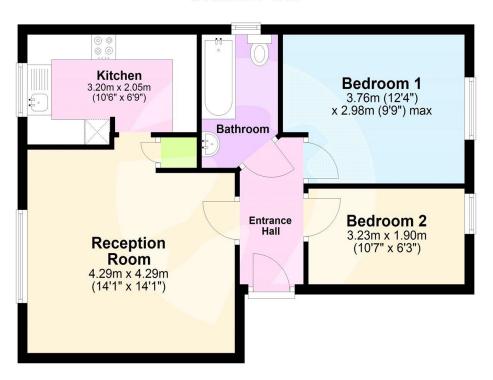

#### **Second Floor**

This floor plan is for illustrative purposes only. It is not drawn to scale. Measurements are approximate.

#### **Interior**

**ENTRANCE HALL:** Entrance door, laminate floor, entry phone system, access to all rooms.

**RECEPTION ROOM:** 4.29m x 4.29m (14'1" x 14'1") Double glazed window, laminate floor, electric radiator, built in storage cupboard, spotlights.

**KITCHEN:** 3.20m x 2.045m (10'6" x 6'9") Double glazed window, range of wall and base units, integrated electric oven and hob with extractor hood over, stainless steel sink unit with mixer tap, space for fridge freezer, plumbed for washing machine, tiled splash back and fully tiled floor, spotlights.

**BEDROOM 1:** 3.76m x 2.98m (12'4" x 9'9") Double glazed window, laminate floor, electric radiator, spotlights.

**BEDROOM 2**: 3.23m x 1.90m (10'7" x 6'3") Double glazed window, laminate floor, radiator, spotlights.

**BATHROOM:** Double glazed frosted window, panel enclosed bath with shower attachment, pedestal wash hand basin, low level w.c., partly tiled walls and fully tiled floor, spotlights, extractor fan.