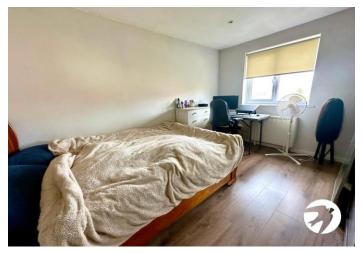

**BEDROOM 1:** 3.76m x 2.98m (12'4" x 9'9") Double glazed window, laminate floor, electric radiator, spotlights.

**BEDROOM 2**: 3.23m x 1.90m (10'7" x 6'3") Double glazed window, laminate floor, radiator, spotlights.