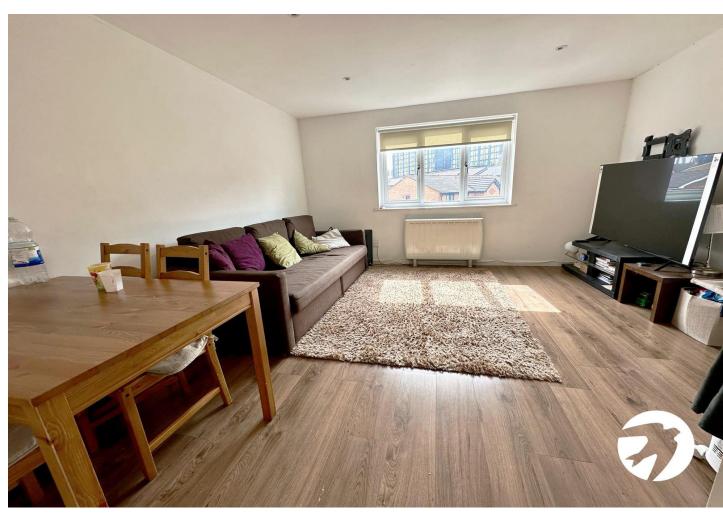

#### **Interior**

**ENTRANCE HALL:** Entrance door, laminate floor, entry phone system, access to all rooms.

**RECEPTION ROOM:** 4.29m x 4.29m (14'1" x 14'1") Double glazed window, laminate floor, electric radiator, built in storage cupboard, spotlights.