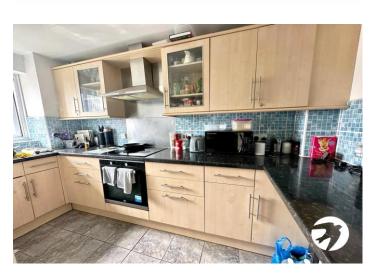

**KITCHEN:** 3.20m x 2.045m (10'6" x 6'9") Double glazed window, range of wall and base units, integrated electric oven and hob with extractor hood over, stainless steel sink unit with mixer tap, space for fridge freezer, plumbed for washing machine, tiled splash back and fully tiled floor, spotlights.