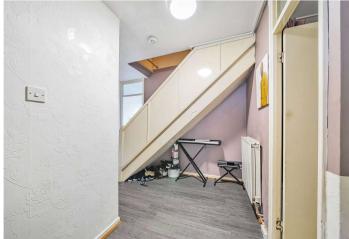

#### **Interior**

Entrance Hall Built in cupboard, laminate flooring

Lounge Double glazed window to rear, laminate flooring, radiator

Kitchen Double glazed window to rear, wall and base units, laminate work surface, stainless steel sink, integrated hob, oven and extractor, space for fridge/freezer, washing plumbed for, vinyl flooring