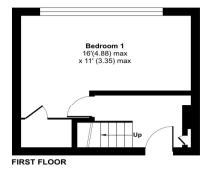

Master Bedroom Double glazed window to rear, laminate flooring, radiator

Second bedroom Double glazed window to rear, laminate flooring, radiator

Bathroom Panelled bath, wash hand basin, vinyl flooring, radiator

In need of TLC

Fantastic potential

Ideal for Sydenham Station

Conveniently located for local high street shops and amenities, Bell Green Retail Park and the award winning Mayow Park

Bedroom 2 12'5 (3.78) x 8' (2.44)