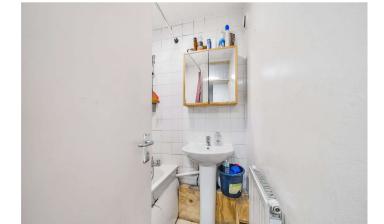

Master Bedroom Double glazed window to rear, laminate flooring, radiator

Second bedroom Double glazed window to rear, laminate flooring, radiator

Bathroom Panelled bath, wash hand basin, vinyl flooring, radiator

Separate WC Low flush WC, vinyl flooring