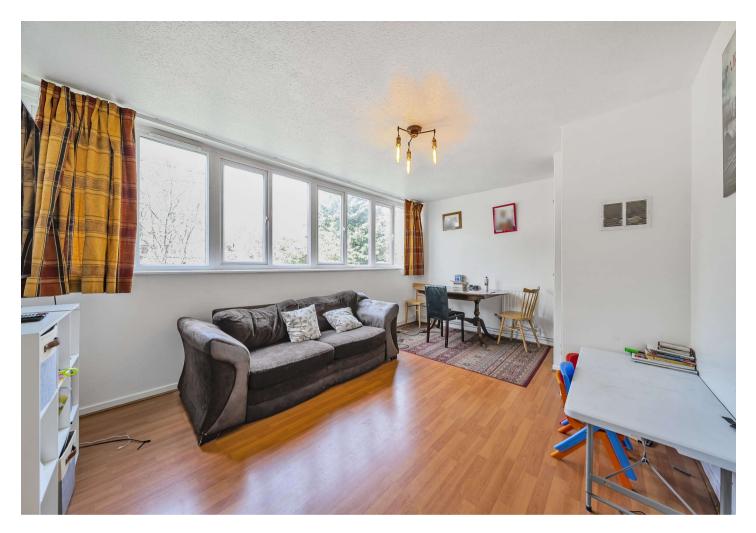

#### **Interior**

Entrance Hall Built in cupboard, laminate flooring

Lounge Double glazed window to rear, laminate flooring, radiator

Kitchen Double glazed window to rear, wall and base units, laminate work surface, stainless steel sink, integrated hob, oven and extractor, space for fridge/freezer, washing plumbed for, vinyl flooring