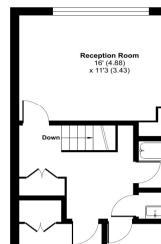

#### **Interior**

Entrance Hall Built in cupboard, laminate flooring

Lounge Double glazed window to rear, laminate flooring, radiator

Kitchen Double glazed window to rear, wall and base units, laminate work surface, stainless steel sink, integrated hob, oven and extractor, space for fridge/freezer, washing plumbed for, vinyl flooring