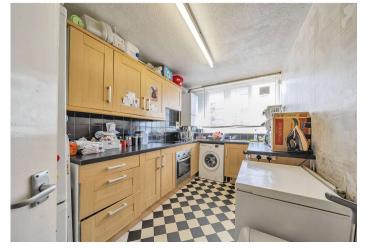

#### **Interior**

Entrance Hall Built in cupboard, laminate flooring

Lounge Double glazed window to rear, laminate flooring, radiator

Kitchen Double glazed window to rear, wall and base units, laminate work surface, stainless steel sink, integrated hob, oven and extractor, space for fridge/freezer, washing plumbed for, vinyl flooring