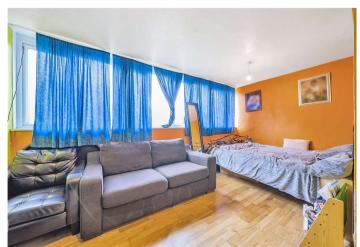

Master Bedroom Double glazed window to rear, laminate flooring, radiator

Second bedroom Double glazed window to rear, laminate flooring, radiator

Bathroom Panelled bath, wash hand basin, vinyl flooring, radiator