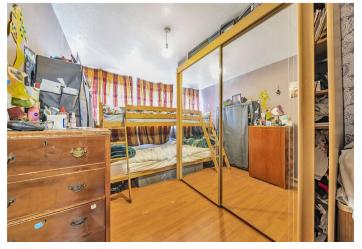

Master Bedroom Double glazed window to rear, laminate flooring, radiator

Second bedroom Double glazed window to rear, laminate flooring, radiator

Bathroom Panelled bath, wash hand basin, vinyl flooring, radiator