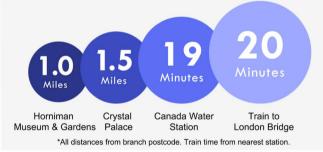

ring

## **Exterior**

Residents parking

### **Additional Information**

Double glazing

Central heating

Laminate flooring where stated

Ample storage

Entry phone

Chain free

Leasehold

In need of TLC

Fantastic potential

Ideal for Sydenham Station

Conveniently located for local high street shops and amenities, Bell Green Retail Park and the award winning Mayow Park







Bedroom 2 12'5 (3.78) x 8' (2.44)

SECOND FLOOR

Kitchen 12'7 (3.84) x 7'8 (2.34)



Floor plan produced in accordance with RICS Property Measurement Standards incorporating international Property Measurement Standards (IPMS2 Residential). © ntchecom 2024.





Approximate Area = 792 sq ft / 73.5 sq m

For identification only - Not to scale





# **Property Location**

Allwood Close, Sydenham, London, SE26 4JP