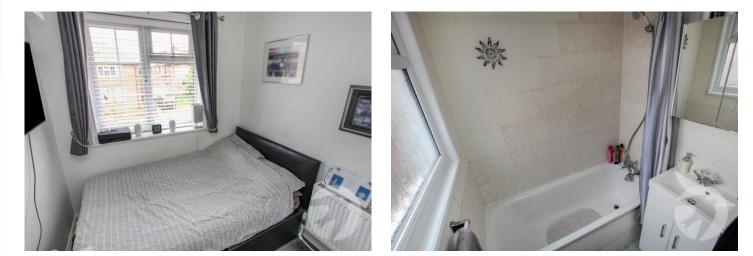

**Ground Floor Bathroom** Opaque double glazed window to side. White bathroom suite comprising: panelled bath with shower attachment and pedestal wash basin. Radiator. Tiled walls. Tiled flooring.

Separate WC Skylight. Low-level W.C. Vinyl flooring.

**Bedroom Three** 2.57m x 2.24m (8'5" x 7'4") Double glazed window to front. Radiator. Carpet.