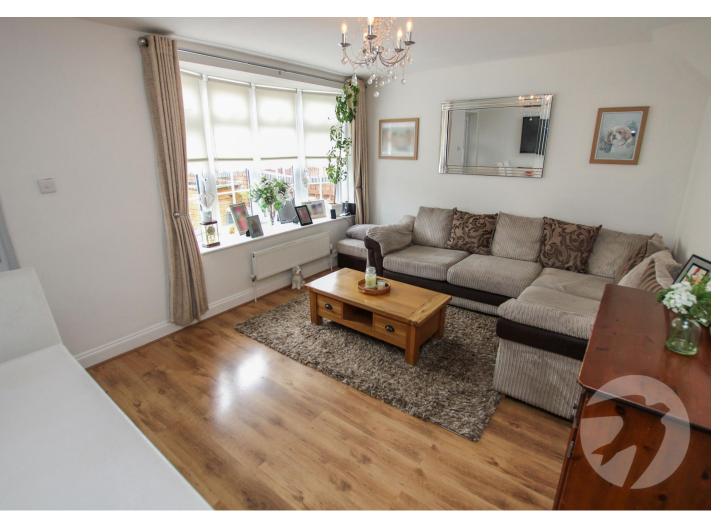

#### Interior

Entrance Porch Opaque double glazed porch leading to Lounge.

**Lounge** 4.85m x 3.78m (15'11" x 12'5") Opaque glazed entrance door. Double glazed window to front. 'Living Flame' gas fire with ornate surround. Double radiator. Wood effect laminate flooring