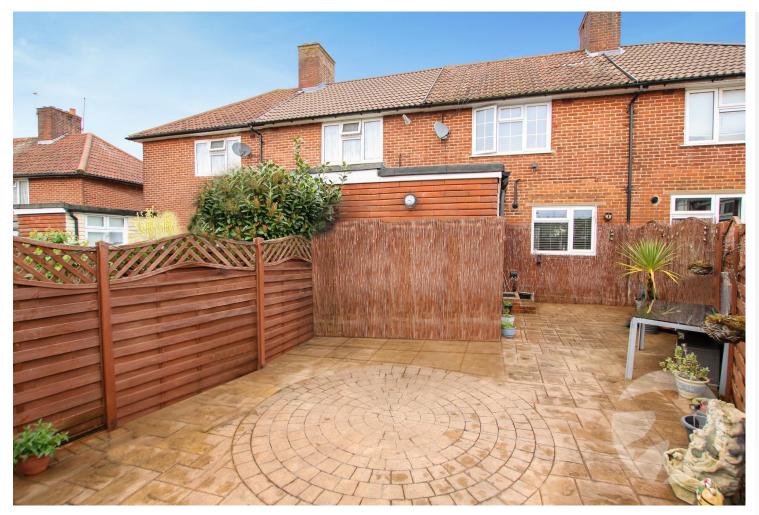

#### Exterior

**Garden** 12.2m (40') Paved garden with fenced borders. Shed. Outside tap.

Parking Off street parking