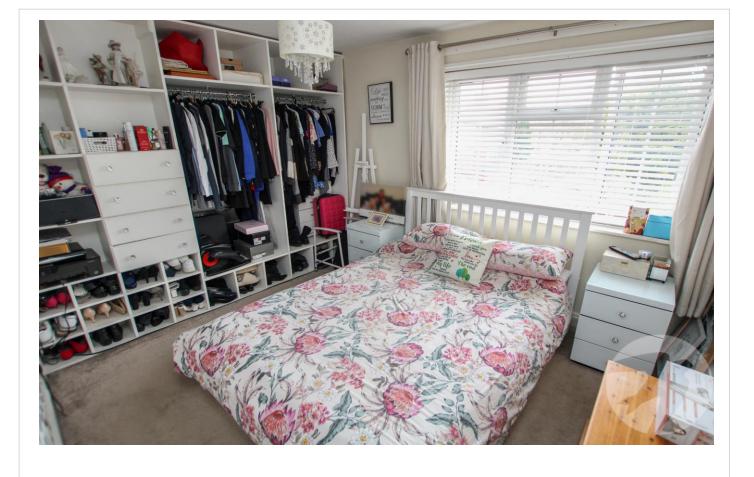

Landing Access to loft with ladder. Carpet.

**Bedroom One** 3.91m x 2.90m (12'10" x 9'6") Double glazed window to rear. Cupboard. Fitted storage units with hanging rails. Carpet. Radiator.

**Bedroom Two** 3.45m x 2.54m (11'4" x 8'4") Double glazed window to front. Carpet. Radiator. Wood laminate flooring.