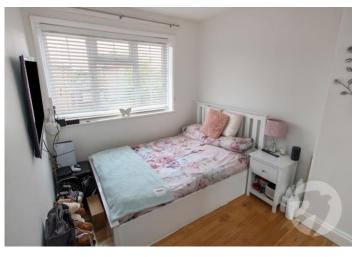

Landing Access to loft with ladder. Carpet.

**Bedroom One** 3.91m x 2.90m (12'10" x 9'6") Double glazed window to rear. Cupboard. Fitted storage units with hanging rails. Carpet. Radiator.

**Bedroom Two** 3.45m x 2.54m (11'4" x 8'4") Double glazed window to front. Carpet. Radiator. Wood laminate flooring.