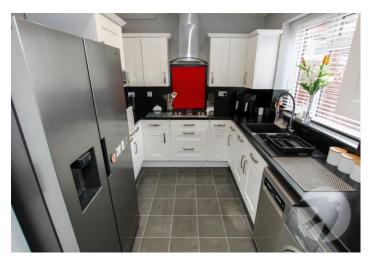

**Inner Lobby** Stairs to first floor. Open to Kitchen. Double glazed door to garden.

**Kitchen** 3.00m x 2.62m (9'10" x 8'7") Double glazed window to rear. Range of wall and base units with work-surfaces over. Integrated electric oven and gas hob with splash-back and extractor. Space for washing machine and dishwasher. Wall-mounted gas boiler. Tiledeffect flooring.