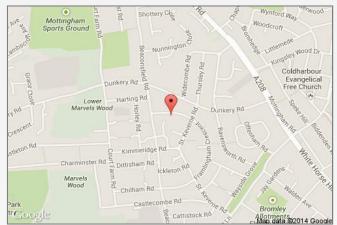

room Two** 3.45m x 2.54m (11'4" x 8'4") Double glazed window to front. Carpet. Radiator. Wood laminate flooring.

**Bedroom Three** 2.57m x 2.24m (8'5" x 7'4") Double glazed window to front. Radiator. Carpet.

#### Exterior

**Garden** 12.2m (40') Paved garden with fenced borders. Shed. Outside tap.

Parking Off street parking







#### **Additional Information**

Mottingham is an ideal location to live in if you have a real appreciation of nature and green spaces. The area is surrounded by woodlands and parks that create a beautiful setting. The area has plenty of good transport links that connect you to other parts of London, you will also find plenty of amenities locally.

- Council Tax: C
- EPC Rating: D

#### **Property Location**

Framlingham Crescent, Mottingham, London, SE9 4AB





# FOR MORE INFORMATION CONTACT US TODAY.

020 8859 9600 Robinson Jackson 2-4 Court Yard, Eltham, London SE9 5PZ eltham@robinson-jackson.com

These particulars do not form part of an offer or contract and must not be relied upon as statements or representation of fact. Any areas, measurements, journey times or distances are approximate. The text, images, photographs and plans are for guidance only and are not necessarily comprehensive. It should not be assumed that the property has all necessary planning, building regulation or other consents and we have not tested any services, equipment or facilities. References to tenure are based on information supplied by the seller. Buyer should verify all information themselves by inspection or otherwise prior to a legal commitment to purchase. P