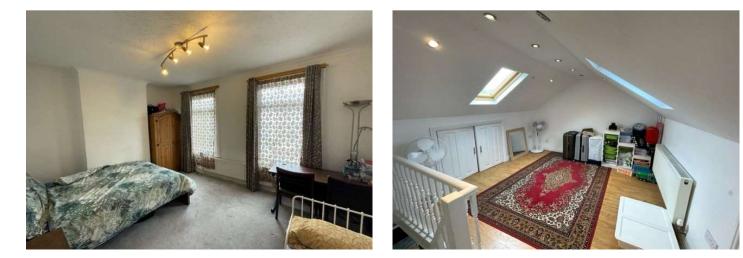

First Floor Landing: Staircase to loft room. Carpet. Doors to:-

**Bedroom 1:** 4.3m x 3.3m (14'1" x 10'10") Two double glazed windows to front. Carpet. Double radiator.

**Bedroom 2:** 3.63m x 2.64m (11'11" x 8'8") Double glazed window to rear. Carpet. Radiator Coved and textured ceiling.

Second Floor Landing: Door to:-

Loft Room: 3.9m x 3.35m (12'10" x 11') Double glazed velux window to front and rear. Laminate wood flooring. Radiator. Inset spotlights. Eaves storage cupboard.