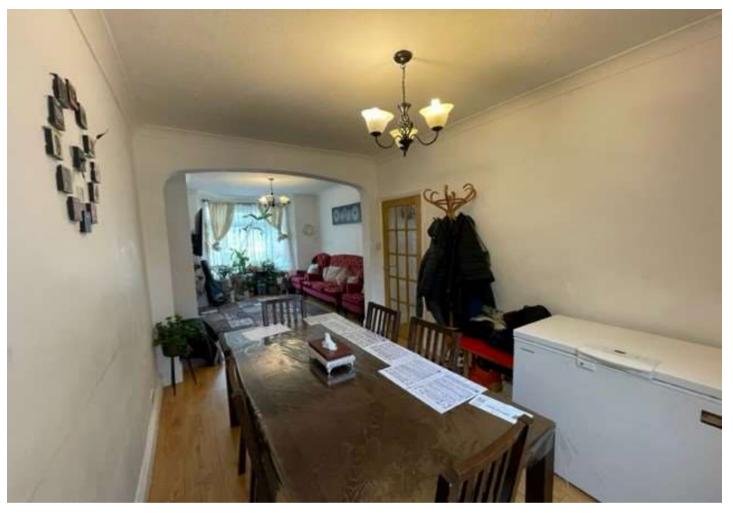

#### Interior

Porch: Entrance door. Door to entrance hall. Doors to:-

Entrance Hall: Laminate wood flooring. Radiator. Under-stairs cupboard. Doors to:-

 $\label{eq:GFW.C.:-310} \mbox{GFW.C.:-310} \ x \ 1m \ (310 \ x \ 3'3'') \ \mbox{Frosted} \ \mbox{double glazed window to rear. Low level} w.c. \ \mbox{Pedestal wash hand basin. Heated towel rail. Tiled flooring. Tiled walls.}$ 