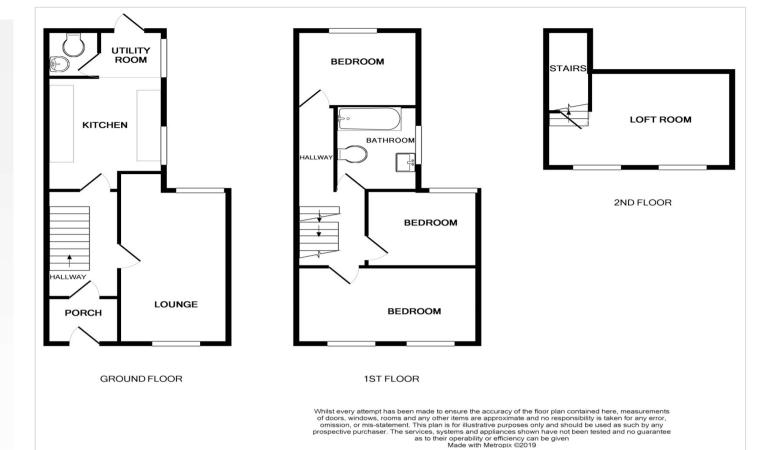

# **Property Features**

- Council Tax: C
- EPC Rating: D
- Entrance Porch
- Entrance Hall
- 25' Lounge/Diner
- 17' Kitchen
- Utility Area
- Ground Floor Cloakroom
- Loft Room

#### Interior

Porch: Entrance door. Door to entrance hall. Doors to:-

Entrance Hall: Laminate wood flooring. Radiator. Under-stairs cupboard. Doors to:-

 $\label{eq:GFW.C.:-310} \mbox{GFW.C.:-310} \ x \ 1m \ (310 \ x \ 3'3'') \ \mbox{Frosted} \ \mbox{double glazed window to rear. Low level} w.c. \ \mbox{Pedestal wash hand basin. Heated towel rail. Tiled flooring. Tiled walls.}$ 

 $\label{eq:Lounge: 7.9 (25'11")m x 3.2 (10'6")m (narrowing to 2.64 (8'8")m) Double glazed bay window to front. Double glazed window to front. Double radiator.$ 

**Kitchen:** 5.33m x 2.62m (17'6" x 8'7") Two double glazed windows to side. Medium Oak style fitted wall and base units. Range master cooker (now working). Leaded light display cabinets. Breakfast bar. 1 1/2 bowl sink and drainer unit with mixer tap. Tiled splash backs. Tiled flooring. R4adiator. Door to utility room.

First Floor Landing: Staircase to loft room. Carpet. Doors to:-

**Bedroom 1:** 4.3m x 3.3m (14'1" x 10'10") Two double glazed windows to front. Carpet. Double radiator.

**Bedroom 2:** 3.63m x 2.64m (11'11" x 8'8") Double glazed window to rear. Carpet. Radiator Coved and textured ceiling.

 $\label{eq:Bedroom 3: 2.64m x 2.44m (8'8" x 8') Double glazed window to rear. Carpet. Radiator.$ 

**Bathroom:** 1.96m x 1.8m (6'5" x 5'11") Frosted double glazed window to side. White suite comprising panelled bath. Pedestal wash hand basin. Low level w.c. Vinyl flooring. Heated towel rail.

Second Floor Landing: Door to:-

Loft Room: 3.9m x 3.35m (12'10" x 11') Double glazed velux window to front and rear. Laminate wood flooring. Radiator. Inset spotlights. Eaves storage cupboard.

### Exterior

Rear Garden: Approx. 42ft: Fenced to side. Outhouse. Outside tap.