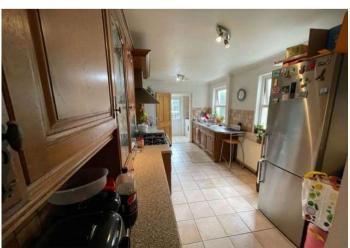

 $\label{eq:Lounge: 7.9 (25'11")m x 3.2 (10'6")m (narrowing to 2.64 (8'8")m) Double glazed bay window to front. Double glazed window to front. Double radiator.$ 

**Kitchen:** 5.33m x 2.62m (17'6" x 8'7") Two double glazed windows to side. Medium Oak style fitted wall and base units. Range master cooker (now working). Leaded light display cabinets. Breakfast bar. 1 1/2 bowl sink and drainer unit with mixer tap. Tiled splash backs. Tiled flooring. R4adiator. Door to utility room.