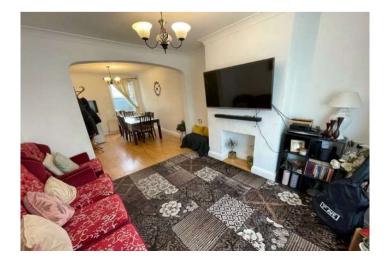

 $\label{eq:Lounge: 7.9 (25'11")m x 3.2 (10'6")m (narrowing to 2.64 (8'8")m) Double glazed bay window to front. Double glazed window to front. Double radiator.$ 

**Kitchen:** 5.33m x 2.62m (17'6" x 8'7") Two double glazed windows to side. Medium Oak style fitted wall and base units. Range master cooker (now working). Leaded light display cabinets. Breakfast bar. 1 1/2 bowl sink and drainer unit with mixer tap. Tiled splash backs. Tiled flooring. R4adiator. Door to utility room.