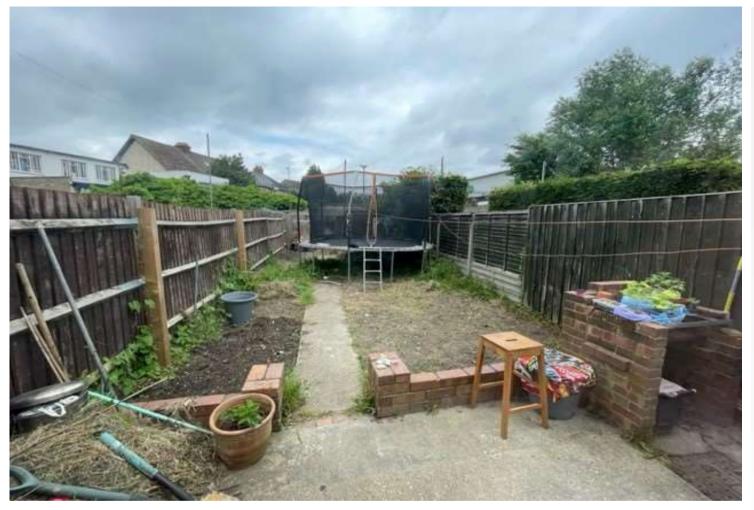

Bedroom 1:** 4.3m x 3.3m (14'1" x 10'10") Two double glazed windows to front. Carpet. Double radiator.

**Bedroom 2:** 3.63m x 2.64m (11'11" x 8'8") Double glazed window to rear. Carpet. Radiator Coved and textured ceiling.

 $\label{eq:Bedroom 3: 2.64m x 2.44m (8'8" x 8') Double glazed window to rear. Carpet. Radiator.$ 

**Bathroom:** 1.96m x 1.8m (6'5" x 5'11") Frosted double glazed window to side. White suite comprising panelled bath. Pedestal wash hand basin. Low level w.c. Vinyl flooring. Heated towel rail.

Second Floor Landing: Door to:-

Loft Room: 3.9m x 3.35m (12'10" x 11') Double glazed velux window to front and rear. Laminate wood flooring. Radiator. Inset spotlights. Eaves storage cupboard.

### Exterior

Rear Garden: Approx. 42ft: Fenced to side. Outhouse. Outside tap.







### **Property Location**

Cross Lane East, Gravesend, Kent, DA12 5HD





William Billion

## FOR MORE INFORMATION CONTACT US TODAY.

#### 01474 333111

Robinson Michael &Jackson 21 King Street, Gravesend, Kent DA12 2EB

gravesend@robinson-jackson.com

These particulars do not form part of an offer or contract and must not be relied upon as statements or representation of fact. Any areas, measurements, journey times or distances are approximate. The text, images, photographs and plans are for guidance only and are not necessarily comprehensive. It should not be assumed that the property has all necessary planning, building regulation or other consents and we have not tested any services, equipment or facilities. References to tenure are based on information supplied by the seller. Buyer