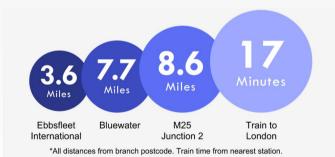

t. Carpet. Double radiator.

**Bedroom 2:** 3.63m x 2.64m (11'11" x 8'8") Double glazed window to rear. Carpet. Radiator Coved and textured ceiling.

 $\label{eq:Bedroom 3: 2.64m x 2.44m (8'8" x 8') Double glazed window to rear. Carpet. Radiator.$ 

**Bathroom:** 1.96m x 1.8m (6'5" x 5'11") Frosted double glazed window to side. White suite comprising panelled bath. Pedestal wash hand basin. Low level w.c. Vinyl flooring. Heated towel rail.

Second Floor Landing: Door to:-

Loft Room: 3.9m x 3.35m (12'10" x 11') Double glazed velux window to front and rear. Laminate wood flooring. Radiator. Inset spotlights. Eaves storage cupboard.

### Exterior

Rear Garden: Approx. 42ft: Fenced to side. Outhouse. Outside tap.







### **Property Location**

Cross Lane East, Gravesend, Kent, DA12 5HD





William Billion

## FOR MORE INFORMATION CONTACT US TODAY.

#### 01474 333111

Robinson Michael &Jackson 21 King Street, Gravesend, Kent DA12 2EB

gravesend@robinson-jackson.com

These particulars do not form part of an offer or contract and must not be relied upon as statements or representation of fact. Any areas, measurements, journey times or distances are approximate. The text, images, photographs and plans are for guidance only and are not necessarily comprehensive. It should not be assumed that the property has all necessary planning, building regulation or other consents and we have not tested any services, equipment or facilities. References to tenure are based on information supplied by the seller. Buyer should verify all information themselves by inspection or otherwise prior