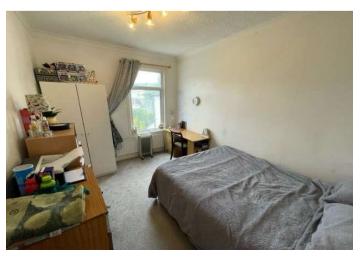

First Floor Landing: Staircase to loft room. Carpet. Doors to:-

**Bedroom 1:** 4.3m x 3.3m (14'1" x 10'10") Two double glazed windows to front. Carpet. Double radiator.

**Bedroom 2:** 3.63m x 2.64m (11'11" x 8'8") Double glazed window to rear. Carpet. Radiator Coved and textured ceiling.