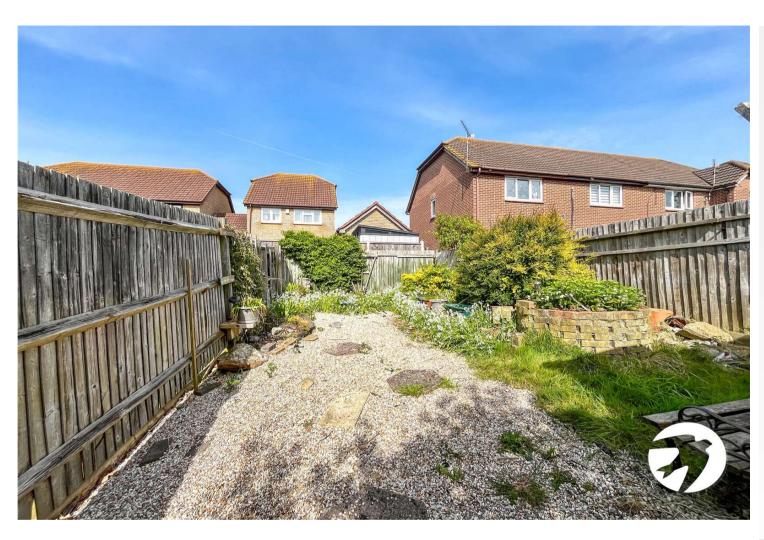

#### **Exterior**

Unattached enclosed garden

Off road parking

**Ground Floor** 

First Floor

Total floor area 47.3 sq.m. (509 sq.ft.) approx

This floor plan is for illustrative purposes only. It is not drawn to scale. Any measurements, floor areas (including any total floor area), openings and orientation are approximate. No details are guaranteed, they cannot be retied upon for any purpose and they do not form part of any agreement. No liability is taken for any error, omission or misstatement. A party must rely upon its own inspection(s). Plan produced for Purplebricks. Powered by www.focalagent.com