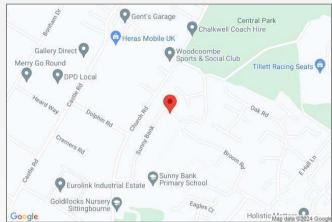

3.4m x 2.6m (11'2" x 8'6")

Bedroom 2: 2m x 1.7m (6'7" x 5'7")

**Bathroom:** 2m x 1.7m (6'7" x 5'7")

#### **Exterior**

Unattached enclosed garden

Off road parking





**Ground Floor** 

First Floor

Total floor area 47.3 sq.m. (509 sq.ft.) approx

This floor plan is for illustrative purposes only. It is not drawn to scale. Any measurements, floor areas (including any total floor area), openings and orientation are approximate. No details are guaranteed, they cannot be retied upon for any purpose and they do not form part of any agreement. No liability is taken for any error, omission or misstatement. A party must rely upon its own inspection(s). Plan produced for Purplebricks. Powered by www.focalagent.com







### **Property Location**

Sunnybank, Murston, Sittingbourne, ME10 3QN