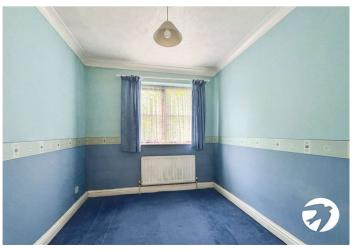

#### Interior

**Lounge/Diner:** 5.5m x 4.3m (18'1" x 14'1")

**Kitchen:** 3m x 1.7m (9'10" x 5'7")

**Bedroom 1:** 3.4m x 2.6m (11'2" x 8'6")

Bedroom 2: 2m x 1.7m (6'7" x 5'7")

**Bathroom:** 2m x 1.7m (6'7" x 5'7")