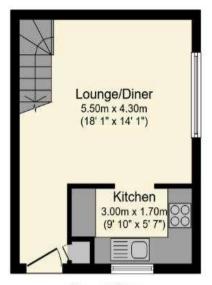

#### Interior

**Lounge/Diner:** 5.5m x 4.3m (18'1" x 14'1")

**Kitchen:** 3m x 1.7m (9'10" x 5'7")

**Bedroom 1:** 3.4m x 2.6m (11'2" x 8'6")

Bedroom 2: 2m x 1.7m (6'7" x 5'7")

**Bathroom:** 2m x 1.7m (6'7" x 5'7")

#### **Exterior**

Unattached enclosed garden

Off road parking

**Ground Floor** 

First Floor

Total floor area 47.3 sq.m. (509 sq.ft.) approx

This floor plan is for illustrative purposes only. It is not drawn to scale. Any measurements, floor areas (including any total floor area), openings and orientation are approximate. No details are guaranteed, they cannot be retied upon for any purpose and they do not form part of any agreement. No liability is taken for any error, omission or misstatement. A party must rely upon its own inspection(s). Plan produced for Purplebricks. Powered by www.focalagent.com