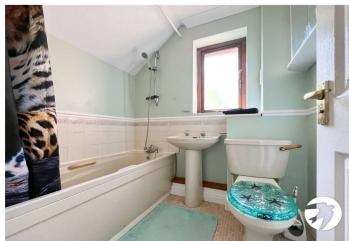

#### Interior

**Lounge/Diner:** 5.5m x 4.3m (18'1" x 14'1")

**Kitchen:** 3m x 1.7m (9'10" x 5'7")

**Bedroom 1:** 3.4m x 2.6m (11'2" x 8'6")

Bedroom 2: 2m x 1.7m (6'7" x 5'7")

**Bathroom:** 2m x 1.7m (6'7" x 5'7")