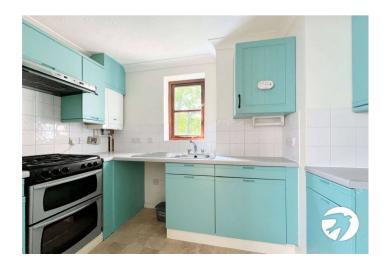

#### Interior

**Lounge/Diner:** 5.5m x 4.3m (18'1" x 14'1")

**Kitchen:** 3m x 1.7m (9'10" x 5'7")

**Bedroom 1:** 3.4m x 2.6m (11'2" x 8'6")

Bedroom 2: 2m x 1.7m (6'7" x 5'7")

**Bathroom:** 2m x 1.7m (6'7" x 5'7")