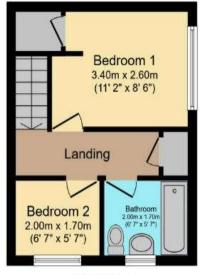

#### Interior

**Lounge/Diner:** 5.5m x 4.3m (18'1" x 14'1")

**Kitchen:** 3m x 1.7m (9'10" x 5'7")

**Bedroom 1:** 3.4m x 2.6m (11'2" x 8'6")

Bedroom 2: 2m x 1.7m (6'7" x 5'7")

**Bathroom:** 2m x 1.7m (6'7" x 5'7")

#### **Exterior**

Unattached enclosed garden

Off road parking

**Ground Floor** 

First Floor

Total floor area 47.3 sq.m. (509 sq.ft.) approx

This floor plan is for illustrative purposes only. It is not drawn to scale. Any measurements, floor areas (including any total floor area), openings and orientation are approximate. No details are guaranteed, they cannot be retied upon for any purpose and they do not form part of any agreement. No liability is taken for any error, omission or misstatement. A party must rely upon its own inspection(s). Plan produced for Purplebricks. Powered by www.focalagent.com