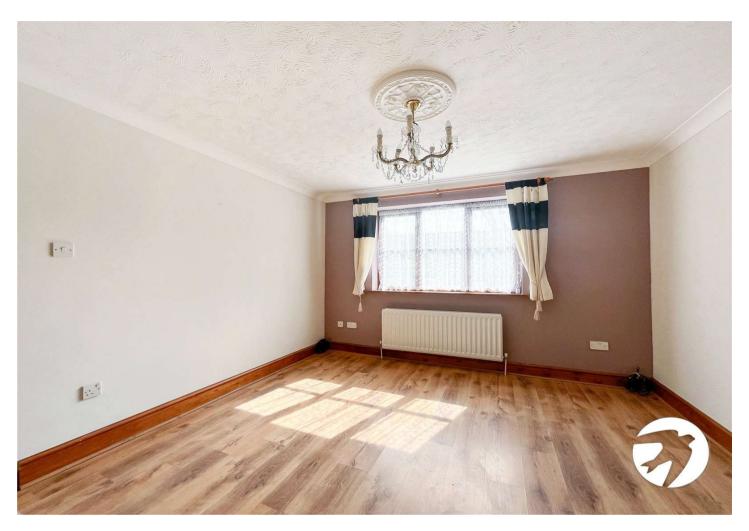

#### Interior

**Lounge/Diner:** 5.5m x 4.3m (18'1" x 14'1")

**Kitchen:** 3m x 1.7m (9'10" x 5'7")

**Bedroom 1:** 3.4m x 2.6m (11'2" x 8'6")

Bedroom 2: 2m x 1.7m (6'7" x 5'7")

**Bathroom:** 2m x 1.7m (6'7" x 5'7")