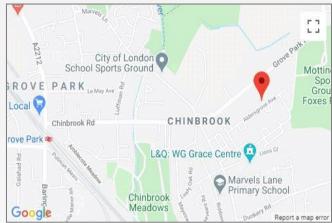

to rear garden and carpet as fitted.

Landing: Storage cupboard and carpet as fitted.

**Bedroom 1:** 4.05m x 2.97m (13'3" x 9'9") Built in wardrobes and wood style laminate flooring.

**Bedroom 2:** 3.35m x 2.77m (11' x 9'1") Built in wardrobes and wood style laminate flooring.

**Bathroom:** Fitted with a white two piece suite comprising a wash hand basin with storage under and panelled bath. Tiled walls and vinyl flooring.

**Separate WC:** Fitted with a low level WC. Part tiled walls and vinyl flooring.

#### **Ground Floor**

Approx. 42.0 sq. metres (452.0 sq. feet)



#### First Floor

Approx. 40.4 sq. metres (434.6 sq. feet)



Total area: approx. 82.4 sq. metres (886.7 sq. feet)

Plan produced using PlanUp.







### **Property Location**

Aldersgrove Avenue, Mottingham, SE9 4PH





## **Exterior**

Rear Garden: Mainly laid to lawn with flower and shrub borders. Paved patio and shed to remain.