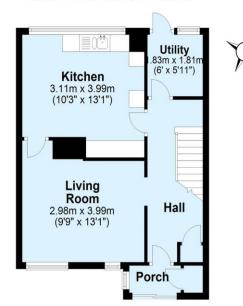

### **Interior**

Entrance Porch: Storage and tiled flooring.

**Entrance Hall:** Under stairs recess, storage cupboard and carpet as fitted.

**Living Room:** 3.99m x 2.98m (13'1" x 9'9") Fitted with a feature fireplace, door to kitchen and carpet as fitted.

**Kitchen/Diner:** 3.99m x 3.11m (13'1" x 10'2") Fitted with a range of wall and base units with complimentary work surfaces. Spaces for appliances, part tiled walls and vinyl flooring. Door to living room.

**Utility Room:** 1.83m x 1.81m (6' x 5'11") Space for appliances, door to rear garden and carpet as fitted.

Landing: Storage cupboard and carpet as fitted.

**Bedroom 1:** 4.05m x 2.97m (13'3" x 9'9") Built in wardrobes and wood style laminate flooring.

#### **Ground Floor**

Approx. 42.0 sq. metres (452.0 sq. feet)

#### First Floor

Approx. 40.4 sq. metres (434.6 sq. feet)

Total area: approx. 82.4 sq. metres (886.7 sq. feet)

Plan produced using PlanUp.