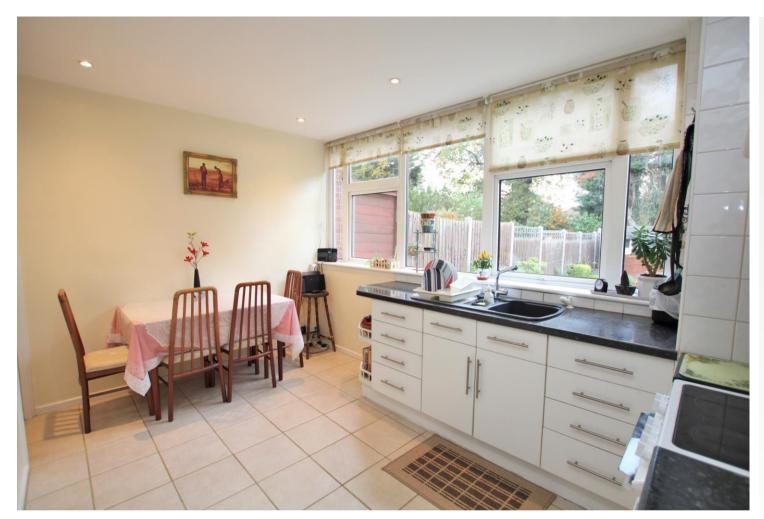

**Kitchen/Diner:** 3.99m x 3.11m (13'1" x 10'2") Fitted with a range of wall and base units with complimentary work surfaces. Spaces for appliances, part tiled walls and vinyl flooring. Door to living room.