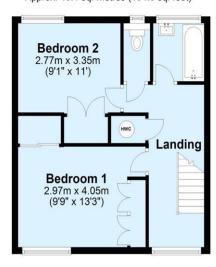

**Utility Room:** 1.83m x 1.81m (6' x 5'11") Space for appliances, door to rear garden and carpet as fitted.

Landing: Storage cupboard and carpet as fitted.

**Bedroom 1:** 4.05m x 2.97m (13'3" x 9'9") Built in wardrobes and wood style laminate flooring.

**Bedroom 2:** 3.35m x 2.77m (11' x 9'1") Built in wardrobes and wood style laminate flooring.

**Bathroom:** Fitted with a white two piece suite comprising a wash hand basin with storage under and panelled bath. Tiled walls and vinyl flooring.

#### First Floor

Approx. 40.4 sq. metres (434.6 sq. feet)

Total area: approx. 82.4 sq. metres (886.7 sq. feet)

Plan produced using PlanUp.