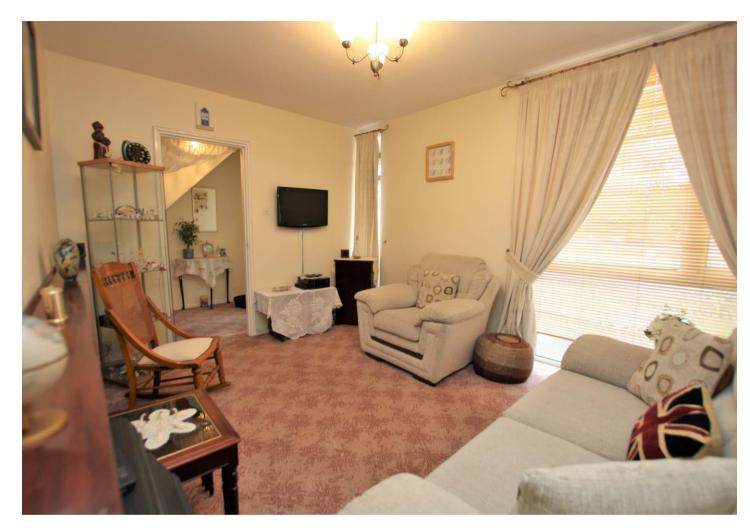

### **Interior**

Entrance Porch: Storage and tiled flooring.

**Entrance Hall:** Under stairs recess, storage cupboard and carpet as fitted.

**Living Room:** 3.99m x 2.98m (13'1" x 9'9") Fitted with a feature fireplace, door to kitchen and carpet as fitted.