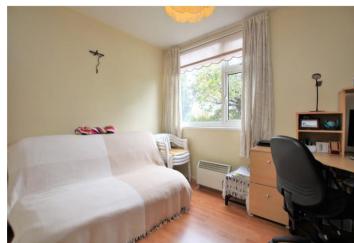

### **Interior**

Entrance Porch: Storage and tiled flooring.

**Entrance Hall:** Under stairs recess, storage cupboard and carpet as fitted.

**Living Room:** 3.99m x 2.98m (13'1" x 9'9") Fitted with a feature fireplace, door to kitchen and carpet as fitted.