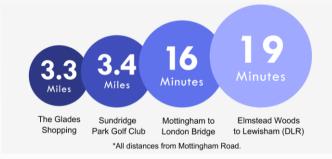

rear garden and carpet as fitted.

Landing: Storage cupboard and carpet as fitted.

**Bedroom 1:** 4.05m x 2.97m (13'3" x 9'9") Built in wardrobes and wood style laminate flooring.

**Bedroom 2:** 3.35m x 2.77m (11' x 9'1") Built in wardrobes and wood style laminate flooring.

**Bathroom:** Fitted with a white two piece suite comprising a wash hand basin with storage under and panelled bath. Tiled walls and vinyl flooring.

**Separate WC:** Fitted with a low level WC. Part tiled walls and vinyl flooring.

#### **Ground Floor**

Approx. 42.0 sq. metres (452.0 sq. feet)



#### First Floor

Approx. 40.4 sq. metres (434.6 sq. feet)



Total area: approx. 82.4 sq. metres (886.7 sq. feet)

Plan produced using PlanUp.







### **Property Location**

Aldersgrove Avenue, Mottingham, SE9 4PH





## **Exterior**

Rear Garden: Mainly laid to lawn with flower and shrub borders. Paved patio and shed to remain.