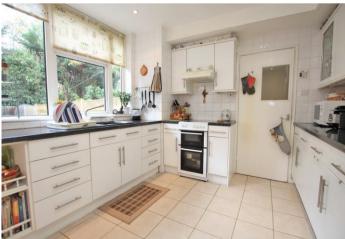

**Kitchen/Diner:** 3.99m x 3.11m (13'1" x 10'2") Fitted with a range of wall and base units with complimentary work surfaces. Spaces for appliances, part tiled walls and vinyl flooring. Door to living room.