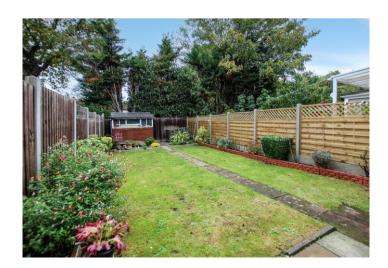

## **Exterior**

Rear Garden: Mainly laid to lawn with flower and shrub borders. Paved patio and shed to remain.