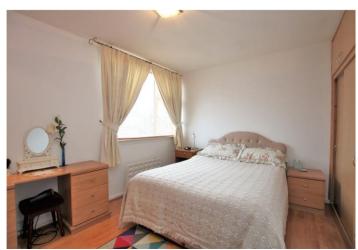

**Utility Room:** 1.83m x 1.81m (6' x 5'11") Space for appliances, door to rear garden and carpet as fitted.

Landing: Storage cupboard and carpet as fitted.

**Bedroom 1:** 4.05m x 2.97m (13'3" x 9'9") Built in wardrobes and wood style laminate flooring.

**Bedroom 2:** 3.35m x 2.77m (11' x 9'1") Built in wardrobes and wood style laminate flooring.

**Bathroom:** Fitted with a white two piece suite comprising a wash hand basin with storage under and panelled bath. Tiled walls and vinyl flooring.