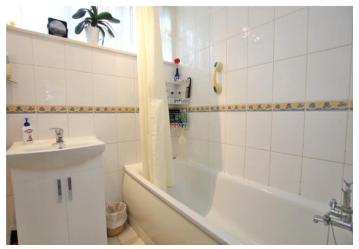

**Bedroom 2:** 3.35m x 2.77m (11' x 9'1") Built in wardrobes and wood style laminate flooring.

**Bathroom:** Fitted with a white two piece suite comprising a wash hand basin with storage under and panelled bath. Tiled walls and vinyl flooring.