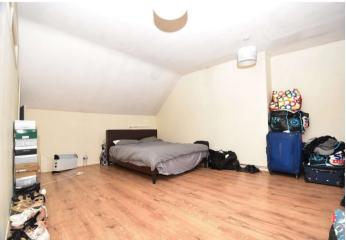

**Bedroom Four** 2.46m x 1.78m (8'1" x 5'10") Double glazed window to front. Radiator. Carpet.

**Bathroom** 1.85m x 1.63m (6'1" x 5'4") Frosted double glazed window to rear. Low level Wc. Pedestal wash hand basin. Panelled Bath with shower over. Tiled walls. Radiator. Vinyl flooring.

### **Additional Information**

The boiler is located in Bedroom One

The property measures: 95 Sqm