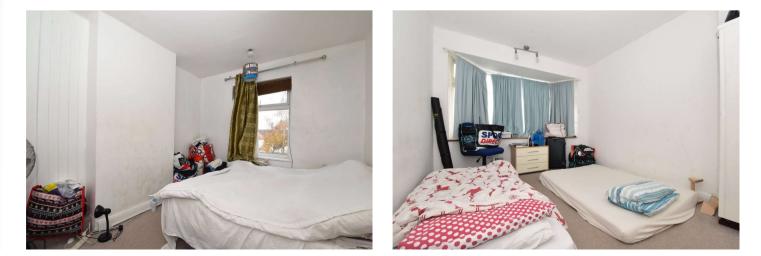

Landing Carpet. Stairs to second floor. Doors to:

**Bedroom Two** 4.06m x 2.84m (13'4" x 9'4") Double glazed Bay window to front. Radiator. Carpet.

**Bedroom Three** 3.43m x 2.9m (11'3" x 9'6") Double glazed window to rear. Radiator. Carpet.

**Bedroom Four** 2.46m x 1.78m (8'1" x 5'10") Double glazed window to front. Radiator. Carpet.

**Bathroom** 1.85m x 1.63m (6'1" x 5'4") Frosted double glazed window to rear. Low level Wc. Pedestal wash hand basin. Panelled Bath with shower over. Tiled walls. Radiator. Vinyl flooring.

**Bedroom One** 5.13m x 3.56m (16'10" x 11'8") Double glazed windows to rear. Radiator. Laminate flooring.