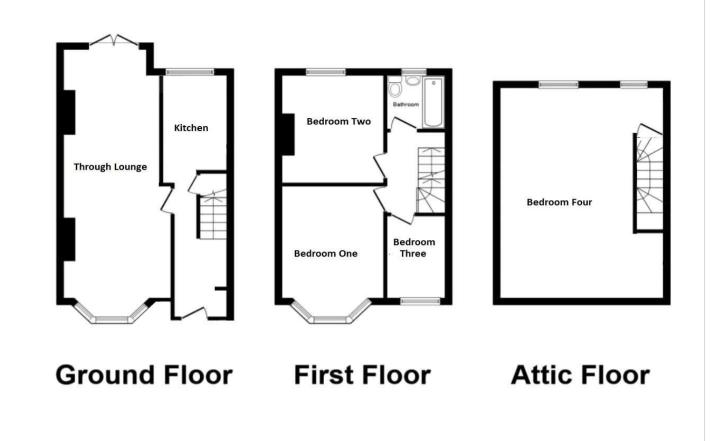

#### Interior

**Entrance Hall** Door and window to front. Radiator. Carpet.

**Through lounge** 8.13m x 3.23m (26'8" x 10'7") Double glazed window to front and sliding doors to rear. Radiator. Laminate flooring.

**Kitchen** 2.51m x 1.85m (8'3" x 6'1") Door and window to rear. Range of wall and base units with complementary worksurfaces over incorporating sink drainer. Wall mounted boiler. Space for cooker. Plumbed for washing machine. Part tiled walls. Vinyl flooring.

Landing Carpet. Stairs to second floor. Doors to:

**Bedroom Two** 4.06m x 2.84m (13'4" x 9'4") Double glazed Bay window to front. Radiator. Carpet.

**Bedroom Three** 3.43m x 2.9m (11'3" x 9'6") Double glazed window to rear. Radiator. Carpet.

**Bedroom Four** 2.46m x 1.78m (8'1" x 5'10") Double glazed window to front. Radiator. Carpet.

**Bathroom** 1.85m x 1.63m (6'1" x 5'4") Frosted double glazed window to rear. Low level Wc. Pedestal wash hand basin. Panelled Bath with shower over. Tiled walls. Radiator. Vinyl flooring.

**Bedroom One** 5.13m x 3.56m (16'10" x 11'8") Double glazed windows to rear. Radiator. Laminate flooring.

#### Exterior

Front Garden: Hardstanding for upto Two Cars

Rear Garden: Approx 50'. Hard standing. Workshop.