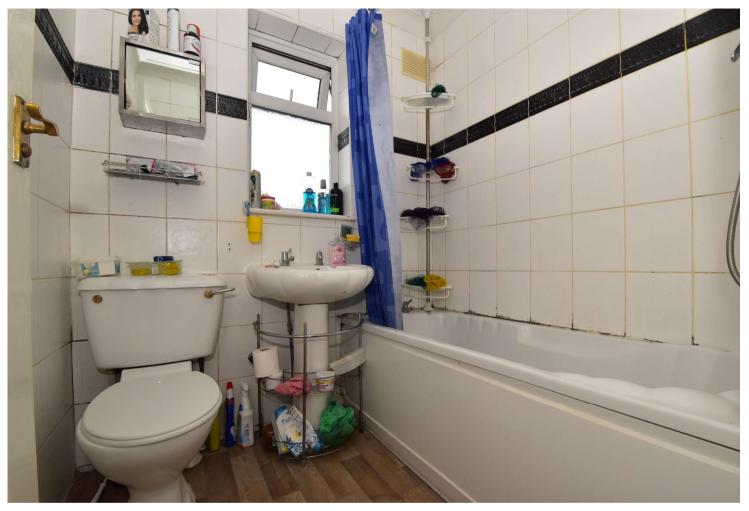

**Bedroom Four** 2.46m x 1.78m (8'1" x 5'10") Double glazed window to front. Radiator. Carpet.

**Bathroom** 1.85m x 1.63m (6'1" x 5'4") Frosted double glazed window to rear. Low level Wc. Pedestal wash hand basin. Panelled Bath with shower over. Tiled walls. Radiator. Vinyl flooring.