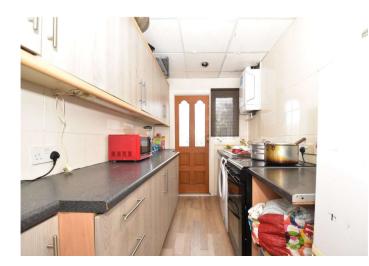

**Kitchen** 2.51m x 1.85m (8'3" x 6'1") Door and window to rear. Range of wall and base units with complementary worksurfaces over incorporating sink drainer. Wall mounted boiler. Space for cooker. Plumbed for washing machine. Part tiled walls. Vinyl flooring.