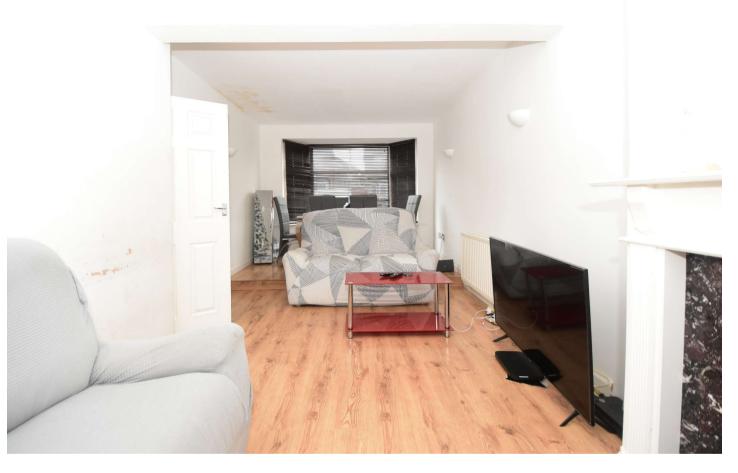

#### Interior

**Entrance Hall** Door and window to front. Radiator. Carpet.

**Through lounge** 8.13m x 3.23m (26'8" x 10'7") Double glazed window to front and sliding doors to rear. Radiator. Laminate flooring.