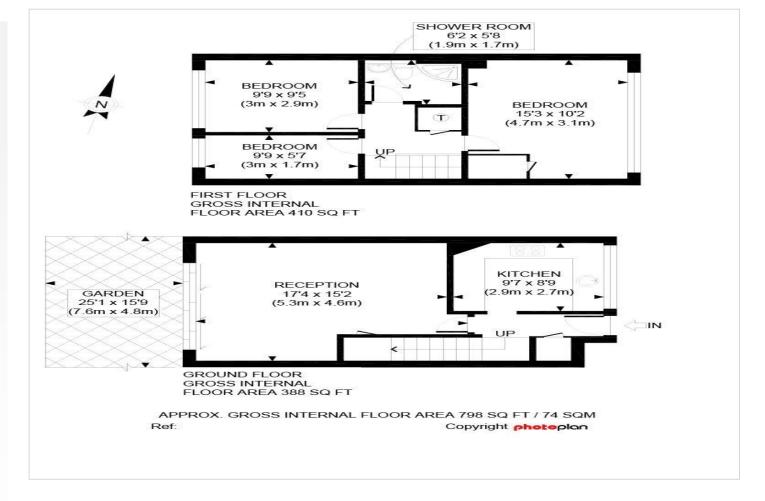

#### **Interior**

Entrance Hall Built in cupboard, carpet, radiator

**Lounge/Dining Room** Double glazed patio doors to garden, under stairs storage, carpet, two radiators

**Kitchen** Double glazed wide aspect window to front, range of wall and base units, laminate work surface, stainless steel sink unit and drainer, cooker to remain, extractor, integrated fridge/freezer, washing machine and dishwasher, laminate flooring, radiator, pelmet lighting

**First Floor Landing** Double glazed window to rear, airing cupboard, carpet

**Master Bedroom** Double glazed wide window aspect to front, built in wardrobe, carpet

Bedroom Two Double glazed window to rear, carpet, radiator

**Bedroom Three** Double glazed window to rear, stripped wooden floorboards, radiator

**Shower Room** Walk in shower cubicle, wash hand basin, low flush wc, tiled floor, radiator, spotlights, extractor fan