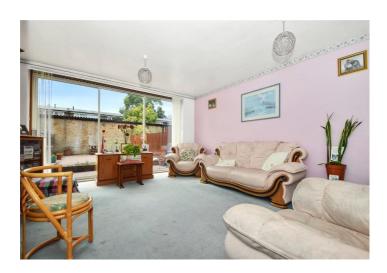

#### **Interior**

Entrance Hall Built in cupboard, carpet, radiator

**Lounge/Dining Room** Double glazed patio doors to garden, under stairs storage, carpet, two radiators

**Kitchen** Double glazed wide aspect window to front, range of wall and base units, laminate work surface, stainless steel sink unit and drainer, cooker to remain, extractor, integrated fridge/freezer, washing machine and dishwasher, laminate flooring, radiator, pelmet lighting