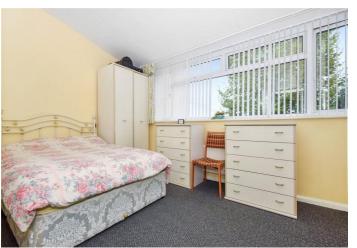

**First Floor Landing** Double glazed window to rear, airing cupboard, carpet

**Master Bedroom** Double glazed wide window aspect to front, built in wardrobe, carpet

Bedroom Two Double glazed window to rear, carpet, radiator

**Bedroom Three** Double glazed window to rear, stripped wooden floorboards, radiator

**Shower Room** Walk in shower cubicle, wash hand basin, low flush wc, tiled floor, radiator, spotlights, extractor fan