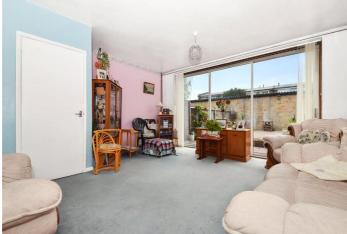

#### **Interior**

Entrance Hall Built in cupboard, carpet, radiator

**Lounge/Dining Room** Double glazed patio doors to garden, under stairs storage, carpet, two radiators

**Kitchen** Double glazed wide aspect window to front, range of wall and base units, laminate work surface, stainless steel sink unit and drainer, cooker to remain, extractor, integrated fridge/freezer, washing machine and dishwasher, laminate flooring, radiator, pelmet lighting