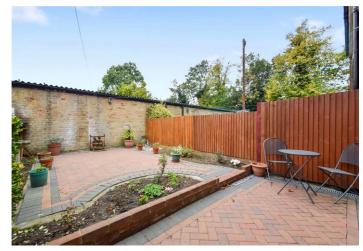

### **Exterior**

Garage en-bloc

Pleasant front and rear gardens, the latter has a patio with shrub borders