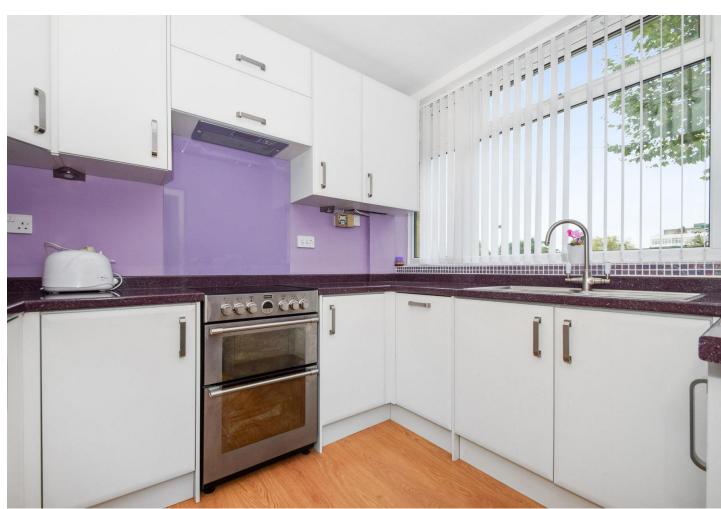

#### **Interior**

Entrance Hall Built in cupboard, carpet, radiator

**Lounge/Dining Room** Double glazed patio doors to garden, under stairs storage, carpet, two radiators

**Kitchen** Double glazed wide aspect window to front, range of wall and base units, laminate work surface, stainless steel sink unit and drainer, cooker to remain, extractor, integrated fridge/freezer, washing machine and dishwasher, laminate flooring, radiator, pelmet lighting