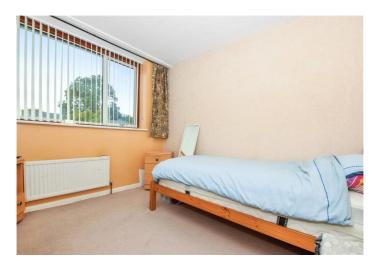

**First Floor Landing** Double glazed window to rear, airing cupboard, carpet

**Master Bedroom** Double glazed wide window aspect to front, built in wardrobe, carpet

Bedroom Two Double glazed window to rear, carpet, radiator

**Bedroom Three** Double glazed window to rear, stripped wooden floorboards, radiator

**Shower Room** Walk in shower cubicle, wash hand basin, low flush wc, tiled floor, radiator, spotlights, extractor fan