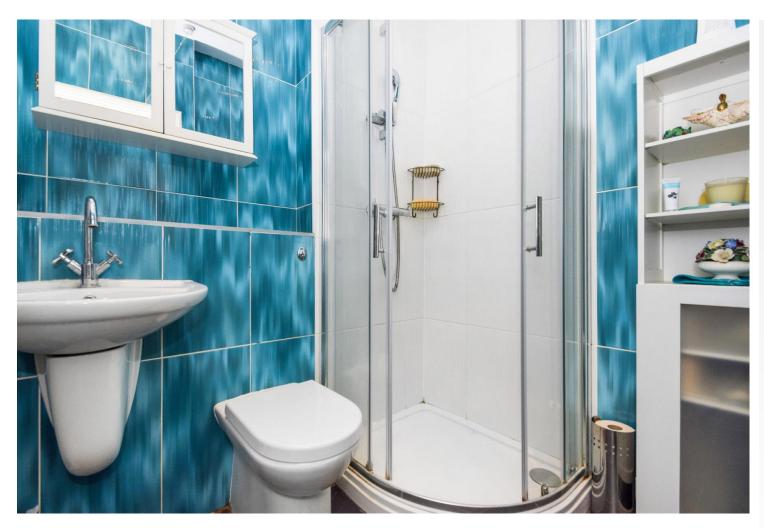

**Bedroom Three** Double glazed window to rear, stripped wooden floorboards, radiator

**Shower Room** Walk in shower cubicle, wash hand basin, low flush wc, tiled floor, radiator, spotlights, extractor fan