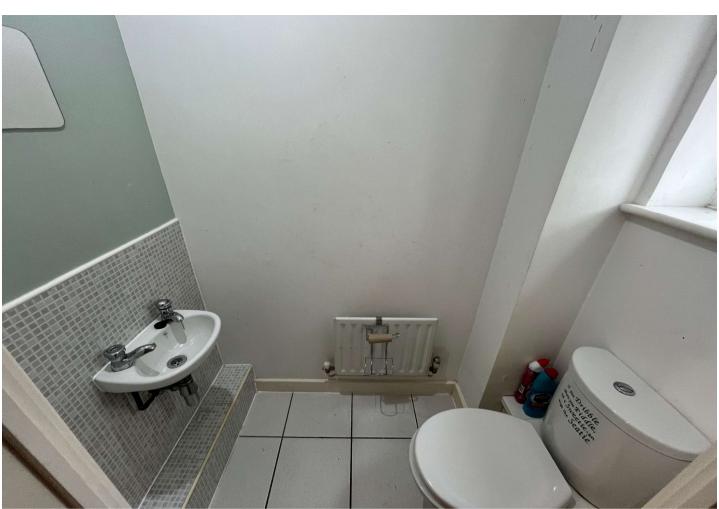

### **Interior**

**Entrance Hall:** 3.48m X 1.02m (11'5" X 3'4") Entrance door. Laminate flooring. Door to cloakroom. Single radiator.

**GF Cloakroom:** Double glazed window to front. Low level w.c. Wash hand basin. Tiled floor.