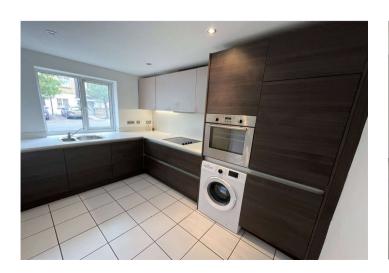

**Lounge:**  $4.88 \text{m} \times 4.5 \text{m} \times 3.56 \text{m}$  (16' x 14'9" x 11'8") Double glazed window to rear. Laminate flooring. Double radiator. Under-stairs cupboard.

**Kitchen:** 3.48m x 2.41m (11'5" x 7'11") Double glazed window to front. Tiled floor. Single radiator. Wall and base units with roll top work surface over. Built-in oven and hob with extractor hood over. Sink and drainer unit with mixer tap.