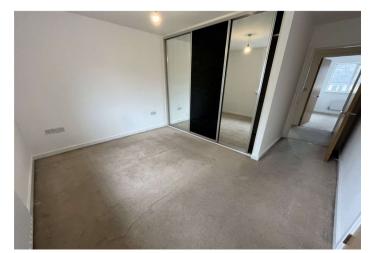

Landing: 2.9m x 1.27m (9'6" x 4'2") Built-in cupboard. Carpet. Loft access. Doors to:-

**Bedroom 1**: 3.56m x 2.7m (11'8" x 8'10") Double glazed window to front. Carpet. Single radiator. Built-in wardrobes.

**En-suite:** 2.57m x 0.9m (8'5" x 2'11") Shower cubicle. Wash hand basin. Low level w.c. Tiled walls. Heated towel rail.

**Bedroom 2:** 3.02m x 2.54m (9'11" x 8'4") Double glazed window to rear. Single radiator. Carpet.