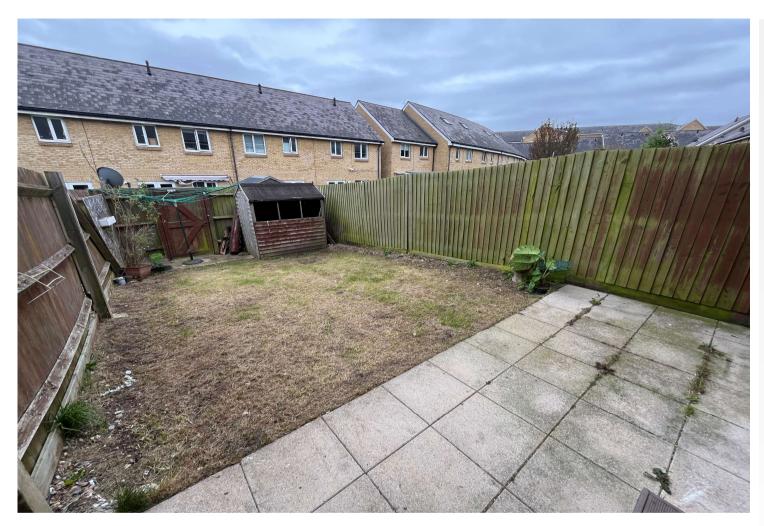

### **Exterior**

Rear Garden: Approx: 29ft x 15'10: Patio area. Laid to lawn area. Rear pedestrian access.

Parking: Off road parking to front.