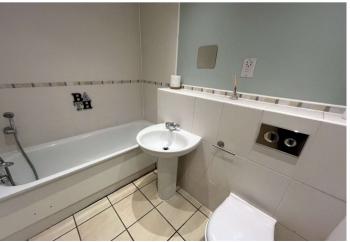

**Bedroom 3:** 3.02m x 1.9m (9'11" x 6'3") Double glazed window to rear. Carpet. Single radiator.

**Bathroom:** 2.18m x 1.68m (7'2" x 5'6") Suite comprising panelled bath with mixer tap. Wash hand basin with mixer tap. Low level w.c. Tiled floor.