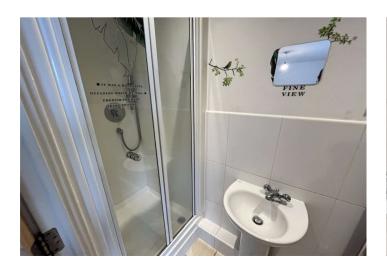

**En-suite:** 2.57m x 0.9m (8'5" x 2'11") Shower cubicle. Wash hand basin. Low level w.c. Tiled walls. Heated towel rail.

**Bedroom 2:** 3.02m x 2.54m (9'11" x 8'4") Double glazed window to rear. Single radiator. Carpet.