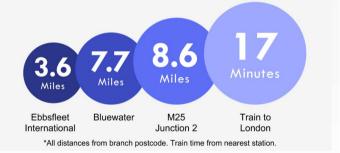

### **Additional Information**

Phoenix Parc is a modern development that would built with commuters in mind as it is within walking distance of Ebbsfleet International Station with its high speed link into London St Pancreas in under 20 minutes. Bluewater Shopping Centre is under 2 miles away and the nearest Superstores are within a short drive.