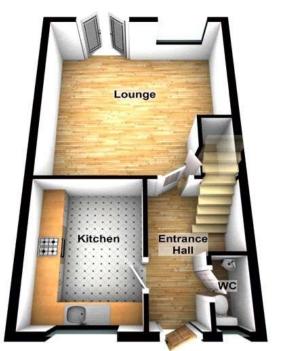

### **Interior**

**Entrance Hall:** 3.48m X 1.02m (11'5" X 3'4") Entrance door. Laminate flooring. Door to cloakroom. Single radiator.

**GF Cloakroom:** Double glazed window to front. Low level w.c. Wash hand basin. Tiled floor.

**Lounge:**  $4.88 \text{m} \times 4.5 \text{m} \times 3.56 \text{m}$  (16' x 14'9" x 11'8") Double glazed window to rear. Laminate flooring. Double radiator. Under-stairs cupboard.

**Kitchen:** 3.48m x 2.41m (11'5" x 7'11") Double glazed window to front. Tiled floor. Single radiator. Wall and base units with roll top work surface over. Built-in oven and hob with extractor hood over. Sink and drainer unit with mixer tap.

#### Ground Floor Approx. 417.2 sq. feet