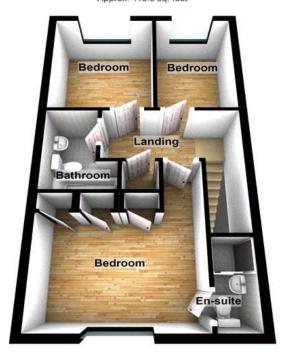

Landing: 2.9m x 1.27m (9'6" x 4'2") Built-in cupboard. Carpet. Loft access. Doors to:-

**Bedroom 1**: 3.56m x 2.7m (11'8" x 8'10") Double glazed window to front. Carpet. Single radiator. Built-in wardrobes.

**En-suite:** 2.57m x 0.9m (8'5" x 2'11") Shower cubicle. Wash hand basin. Low level w.c. Tiled walls. Heated towel rail.

**Bedroom 2:** 3.02m x 2.54m (9'11" x 8'4") Double glazed window to rear. Single radiator. Carpet.

**Bedroom 3:** 3.02m x 1.9m (9'11" x 6'3") Double glazed window to rear. Carpet. Single radiator.

**Bathroom:** 2.18m x 1.68m (7'2" x 5'6") Suite comprising panelled bath with mixer tap. Wash hand basin with mixer tap. Low level w.c. Tiled floor.

# First Floor Approx. 416.6 sq. feet

Total area: approx. 833.8 sq. feet

Please be advised this plan is offered for marketing purposes only. It can not be relied upon for exact or precious measurements, angles, window or door openings. Whilst every effort is made to insure the accuracy the company or provider accepts no responsibility for the content.