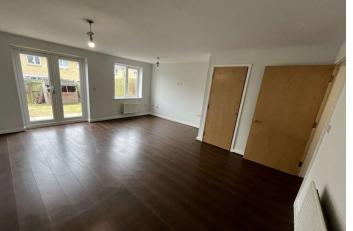

**Lounge:**  $4.88 \text{m} \times 4.5 \text{m} \times 3.56 \text{m}$  (16' x 14'9" x 11'8") Double glazed window to rear. Laminate flooring. Double radiator. Under-stairs cupboard.

**Kitchen:** 3.48m x 2.41m (11'5" x 7'11") Double glazed window to front. Tiled floor. Single radiator. Wall and base units with roll top work surface over. Built-in oven and hob with extractor hood over. Sink and drainer unit with mixer tap.