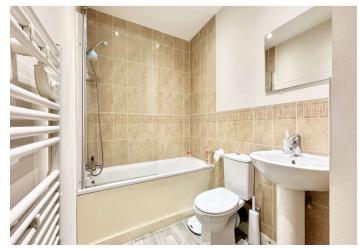

**Bedroom One:** 4.78m x 2.95m (15'8" x 9'8") Double glazed door to balcony. Double glazed window to balcony. Built in Wardrobe. Wall mounted electric heater. Laminate wood flooring.

**En Suite:** Low level WC. Pedestal wash hand basin. Shower cubicle. Heated towel rail. Part tiled walls. Spotlights. Laminate flooring.