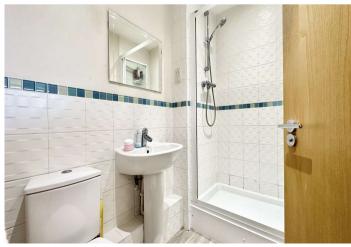

**Bedroom Two:** 3.94m x 2.4m (12'11" x 7'10") Double glazed window to rear. Built in wardrobe. Wall mounted electric heater. Laminate wood flooring.

**Bathroom:** 3.18m x 1.7m (10'5" x 5'7") Low level WC. Pedestal wash hand basin. Panelled bath with shower attachment and shower screen. Heated towel rail. Part tiled walls. Laminate flooring.