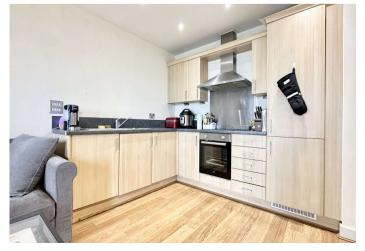

**Kitchen Area:** Open plan to lounge: Range of matching wall and base units with work surfaces over and splash backs. Sink unit with drainer. Integrated fridge/freezer. Integrated washing machine. Electric oven and hob with extractor hood. Spotlights.