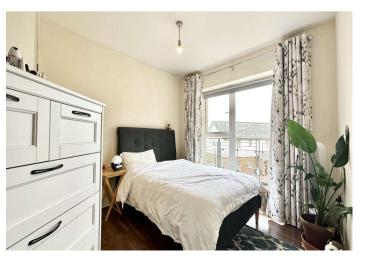

**Bedroom One:** 4.78m x 2.95m (15'8" x 9'8") Double glazed door to balcony. Double glazed window to balcony. Built in Wardrobe. Wall mounted electric heater. Laminate wood flooring.

**En Suite:** Low level WC. Pedestal wash hand basin. Shower cubicle. Heated towel rail. Part tiled walls. Spotlights. Laminate flooring.