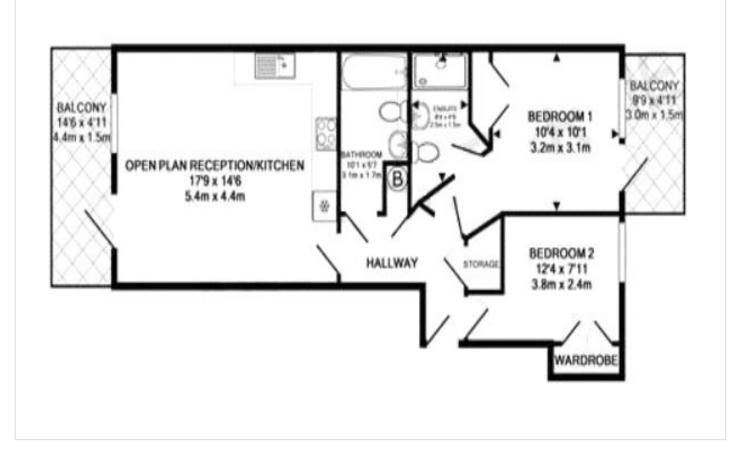

#### Interior

**Entrance Hall:** Door to front. Entry phone system. Wall mounted electric heater. Two storage cupboards. Laminate wood flooring.

**Lounge Area:** 5.66m x 4.42m (18'7" x 14'6") Double glazed door to balcony. Double glazed window to front. Wall mounted electric heater. Laminate wood flooring.

**Kitchen Area:** Open plan to lounge: Range of matching wall and base units with work surfaces over and splash backs. Sink unit with drainer. Integrated fridge/freezer. Integrated washing machine. Electric oven and hob with extractor hood. Spotlights.

**Bedroom One:** 4.78m x 2.95m (15'8" x 9'8") Double glazed door to balcony. Double glazed window to balcony. Built in Wardrobe. Wall mounted electric heater. Laminate wood flooring.

**En Suite:** Low level WC. Pedestal wash hand basin. Shower cubicle. Heated towel rail. Part tiled walls. Spotlights. Laminate flooring.

**Bedroom Two:** 3.94m x 2.4m (12'11" x 7'10") Double glazed window to rear. Built in wardrobe. Wall mounted electric heater. Laminate wood flooring.

**Bathroom:** 3.18m x 1.7m (10'5" x 5'7") Low level WC. Pedestal wash hand basin. Panelled bath with shower attachment and shower screen. Heated towel rail. Part tiled walls. Laminate flooring.

#### **Exterior**

Parking: One allocated parking space.

Two private balconies with river views.