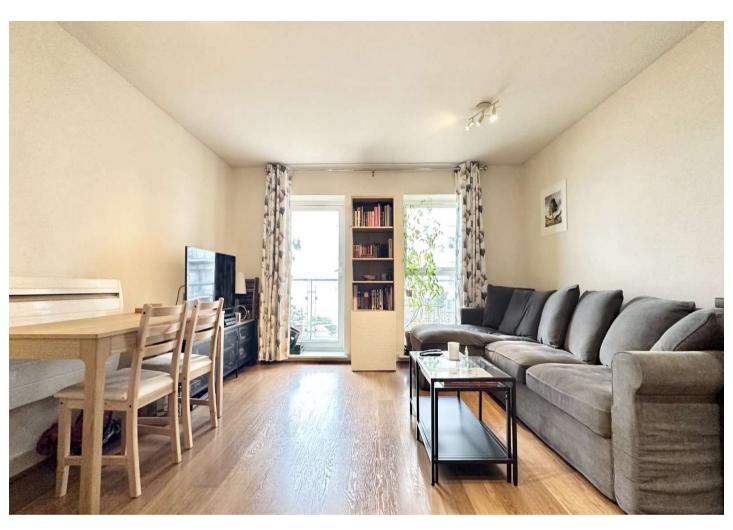

#### Interior

**Entrance Hall:** Door to front. Entry phone system. Wall mounted electric heater. Two storage cupboards. Laminate wood flooring.

**Lounge Area:** 5.66m x 4.42m (18'7" x 14'6") Double glazed door to balcony. Double glazed window to front. Wall mounted electric heater. Laminate wood flooring.