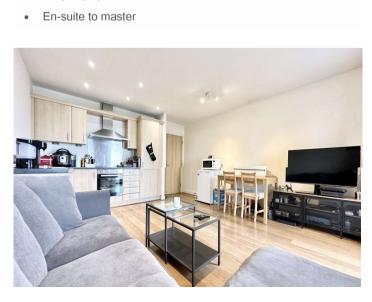

#### Interior

**Entrance Hall:** Door to front. Entry phone system. Wall mounted electric heater. Two storage cupboards. Laminate wood flooring.

**Lounge Area:** 5.66m x 4.42m (18'7" x 14'6") Double glazed door to balcony. Double glazed window to front. Wall mounted electric heater. Laminate wood flooring.

**Kitchen Area:** Open plan to lounge: Range of matching wall and base units with work surfaces over and splash backs. Sink unit with drainer. Integrated fridge/freezer. Integrated washing machine. Electric oven and hob with extractor hood. Spotlights.