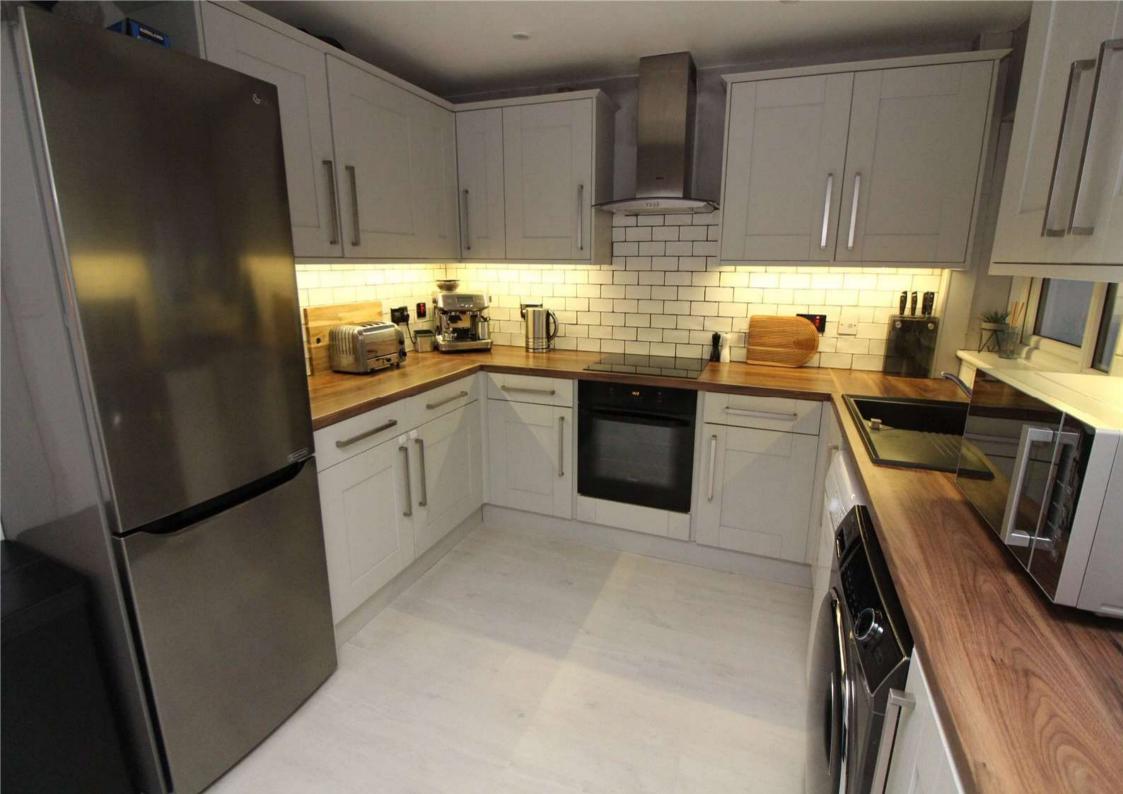

### Benefitting from:

- 2 Bedroom end of terrace house
- Modern fitted kitchen and bathroom
- Very well presented throughout
- Garage and parking space
- Ideal first purchase
- Conservatory
- Council Tax: C
- EPC Rating: D

#### Accommodation

**Ground Floor** 

**Entrance Hall** 

**Living Room** 3.76m x 3.7m (12'4" x 12'2")

**Kitchen Diner** 4.62m x 2.87m (15'2" x 9'5")

**Conservatory** 4.83m x 2.9m (15'10" x 9'6")

**First Floor** 