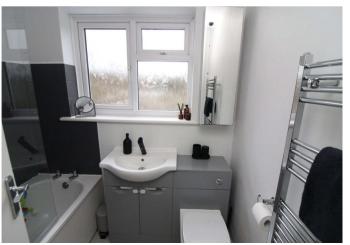

**Bedroom 1** 3.76m x 3.66m (12'4" x 12')

**Bedroom 2** 3.02m x 2.46m (9'11" x 8'1")

**Bathroom** 1.96m x 1.68m (6'5" x 5'6")