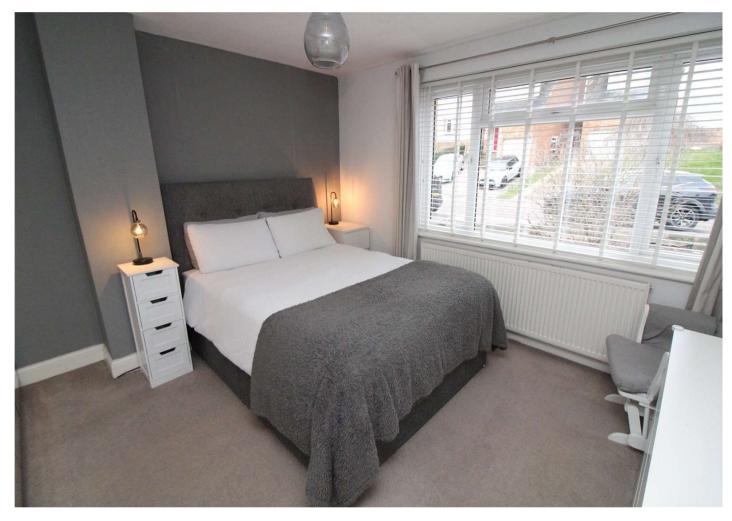

**Bedroom 1** 3.76m x 3.66m (12'4" x 12')

**Bedroom 2** 3.02m x 2.46m (9'11" x 8'1")

**Bathroom** 1.96m x 1.68m (6'5" x 5'6")