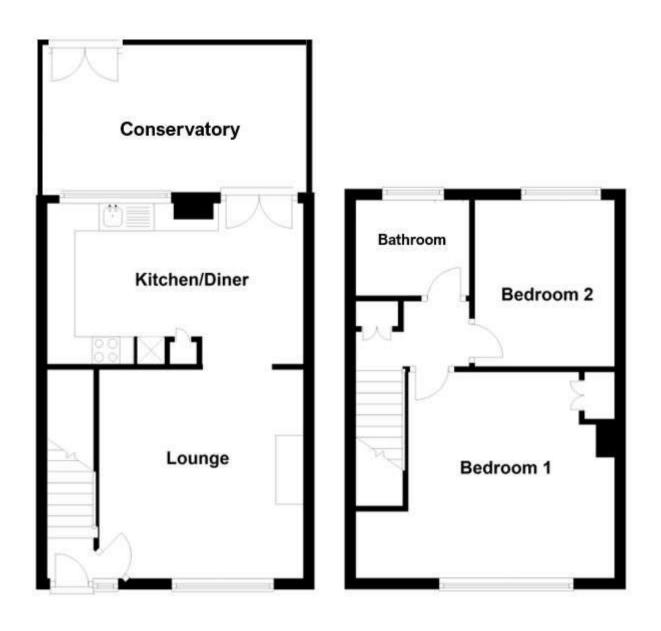

#### Accommodation

**Ground Floor** 

**Entrance Hall** 

**Living Room** 3.76m x 3.7m (12'4" x 12'2")

**Kitchen Diner** 4.62m x 2.87m (15'2" x 9'5")

**Conservatory** 4.83m x 2.9m (15'10" x 9'6")

**First Floor** 

**Bedroom 1** 3.76m x 3.66m (12'4" x 12')

**Bedroom 2** 3.02m x 2.46m (9'11" x 8'1")

**Bathroom** 1.96m x 1.68m (6'5" x 5'6")