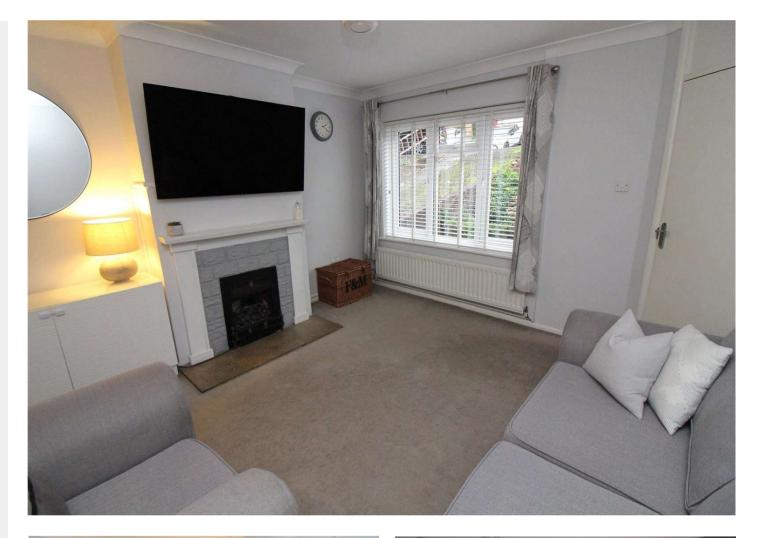

#### Accommodation

**Ground Floor** 

**Entrance Hall** 

**Living Room** 3.76m x 3.7m (12'4" x 12'2")

**Kitchen Diner** 4.62m x 2.87m (15'2" x 9'5")

**Conservatory** 4.83m x 2.9m (15'10" x 9'6")

**First Floor** 