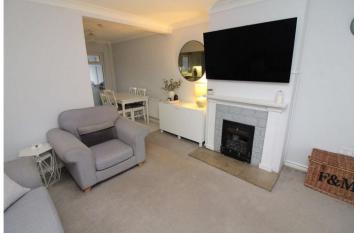

#### Accommodation

**Ground Floor** 

**Entrance Hall** 

**Living Room** 3.76m x 3.7m (12'4" x 12'2")

**Kitchen Diner** 4.62m x 2.87m (15'2" x 9'5")

**Conservatory** 4.83m x 2.9m (15'10" x 9'6")

**First Floor** 