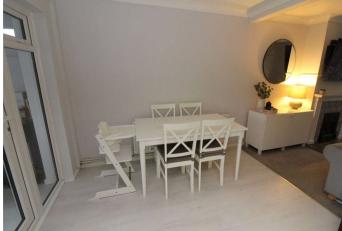

#### Accommodation

**Ground Floor** 

**Entrance Hall** 

**Living Room** 3.76m x 3.7m (12'4" x 12'2")

**Kitchen Diner** 4.62m x 2.87m (15'2" x 9'5")

**Conservatory** 4.83m x 2.9m (15'10" x 9'6")

**First Floor** 