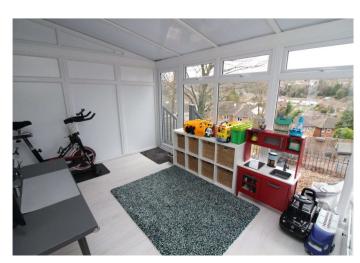

#### Accommodation

**Ground Floor** 

**Entrance Hall** 

**Living Room** 3.76m x 3.7m (12'4" x 12'2")

**Kitchen Diner** 4.62m x 2.87m (15'2" x 9'5")

**Conservatory** 4.83m x 2.9m (15'10" x 9'6")

**First Floor** 