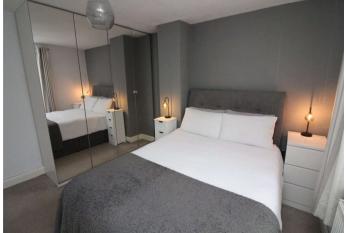

**Bedroom 1** 3.76m x 3.66m (12'4" x 12')

**Bedroom 2** 3.02m x 2.46m (9'11" x 8'1")

**Bathroom** 1.96m x 1.68m (6'5" x 5'6")