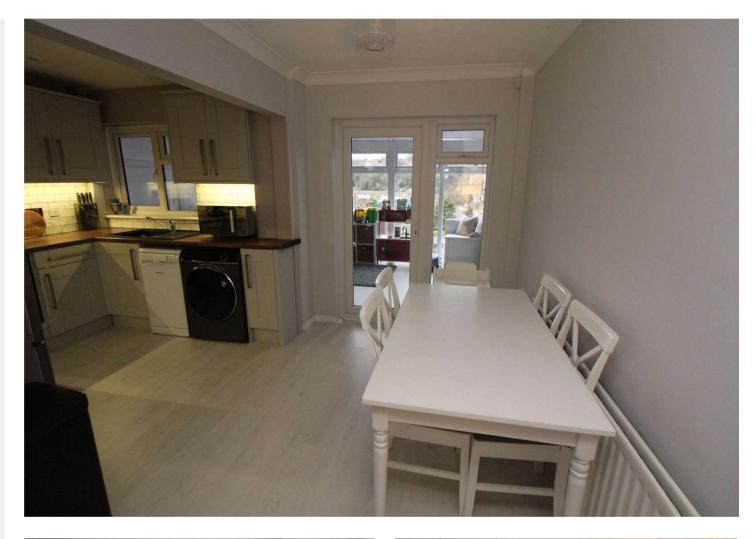

#### Accommodation

**Ground Floor** 

**Entrance Hall** 

**Living Room** 3.76m x 3.7m (12'4" x 12'2")

**Kitchen Diner** 4.62m x 2.87m (15'2" x 9'5")

**Conservatory** 4.83m x 2.9m (15'10" x 9'6")

**First Floor** 