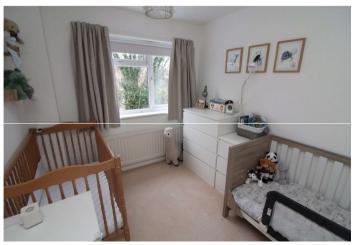

**Bedroom 1** 3.76m x 3.66m (12'4" x 12')

**Bedroom 2** 3.02m x 2.46m (9'11" x 8'1")

**Bathroom** 1.96m x 1.68m (6'5" x 5'6")