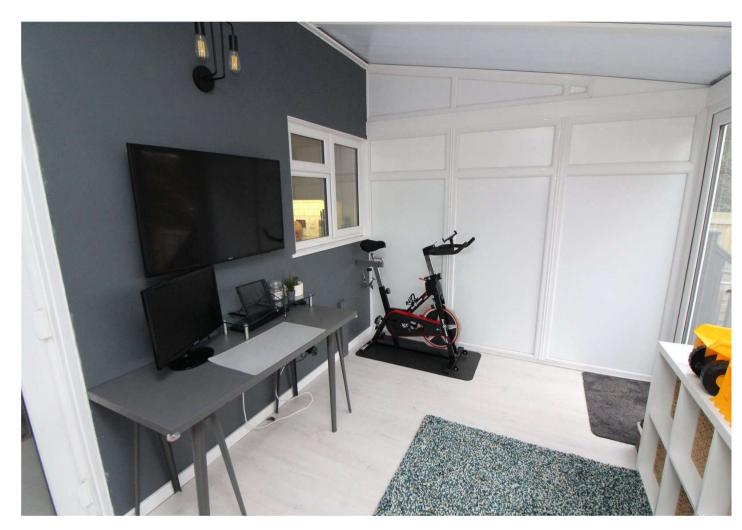

#### Accommodation

**Ground Floor** 

**Entrance Hall** 

**Living Room** 3.76m x 3.7m (12'4" x 12'2")

**Kitchen Diner** 4.62m x 2.87m (15'2" x 9'5")

**Conservatory** 4.83m x 2.9m (15'10" x 9'6")

**First Floor** 