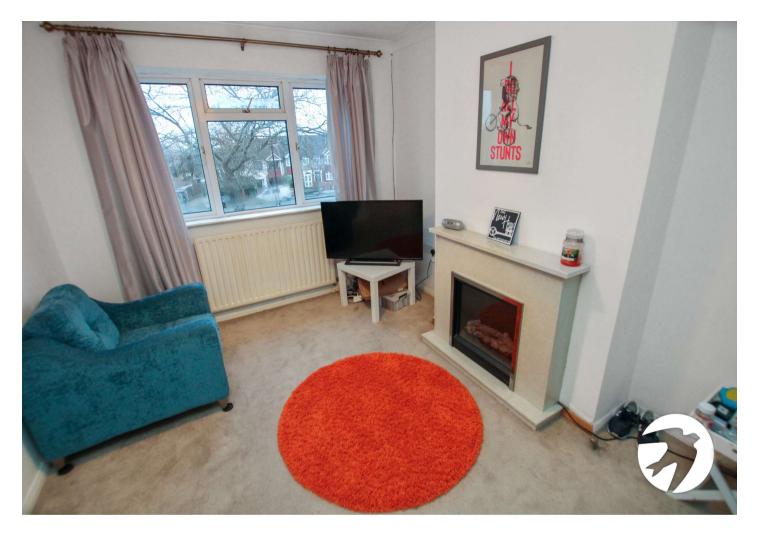

#### Interior

Garden Mainly laid to lawn, shed

**Entrance Hall** Entrance door, entry phone, stairs to first floor, radiator

**Lounge** 4.57m x 3.05m (15' x 10') Double glazed window to front, radiator, feature fireplace housing electric fire, carpet