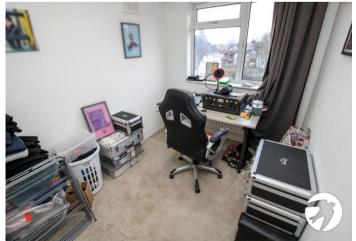

**Bedroom 1** 4.22m x 2.51m (13'10" x 8'3") Double glazed window to rear, radiator, carpet

**Bedroom 2** 2.87m x 2.29m (9'5" x 7'6") Double glazed window to front, radiator, carpet

**Bathroom** Double glazed window to side, 'L' shaped panelled bath with shower above and glass screen, vanity wash hand basin with cupboard below, concealed cistern wc, tiled walls, tiled floor, towel rail