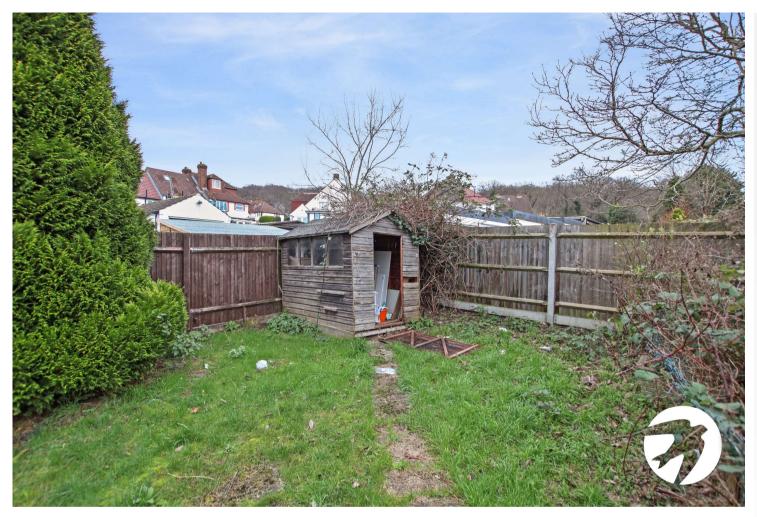

#### Interior

Garden Mainly laid to lawn, shed

**Entrance Hall** Entrance door, entry phone, stairs to first floor, radiator

**Lounge** 4.57m x 3.05m (15' x 10') Double glazed window to front, radiator, feature fireplace housing electric fire, carpet

### Exterior