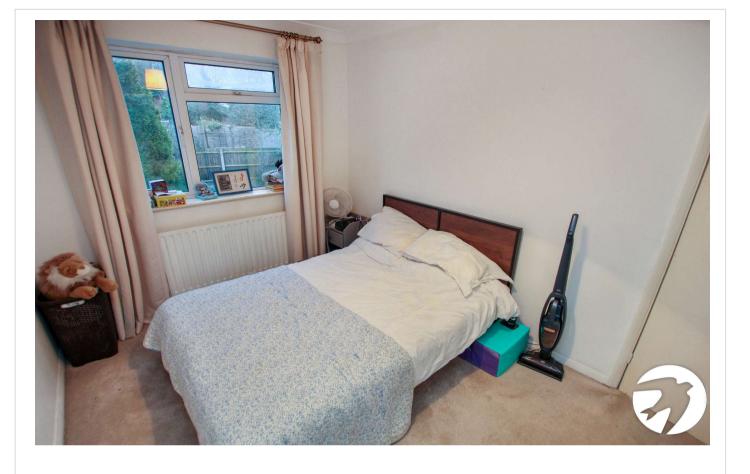

**Bedroom 1** 4.22m x 2.51m (13'10" x 8'3") Double glazed window to rear, radiator, carpet

**Bedroom 2** 2.87m x 2.29m (9'5" x 7'6") Double glazed window to front, radiator, carpet

**Bathroom** Double glazed window to side, 'L' shaped panelled bath with shower above and glass screen, vanity wash hand basin with cupboard below, concealed cistern wc, tiled walls, tiled floor, towel rail