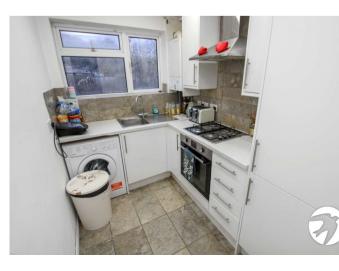

**Kitchen** 2.54m x 1.85m (8'4" x 6'1") Double glazed window to rear, wall and base units with work surfaces above, stainless steel sink and drainer unit with mixer tap, integrated oven and hob, stainless steel extractor hood, integrated fridge/freezer, plumbing for washing machine, part tiled walls, tiled floor