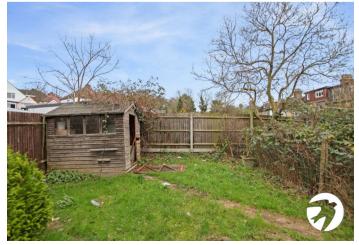

#### Interior

Garden Mainly laid to lawn, shed

**Entrance Hall** Entrance door, entry phone, stairs to first floor, radiator

**Lounge** 4.57m x 3.05m (15' x 10') Double glazed window to front, radiator, feature fireplace housing electric fire, carpet

### Exterior