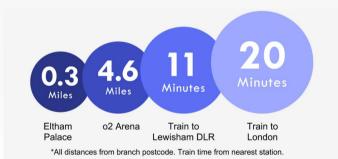

#### **Additional Information**

Eltham is a popular town in the Royal Borough of Greenwich, with £2 million recently been spent on a High Street revitalisation programme, including a new cinema and sky bar complex.

There's a mainline train station offering a direct route to London and the magnificent Art Deco Eltham Palace. The Heritage Restaurant & Bar at the Tudor Barn, a modern leisure centre, the Bob Hope Theatre and Well Hall Pleasaunce can all be found in the town.