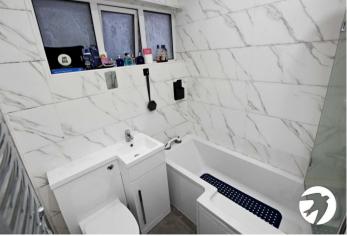

**Bedroom 1** 4.22m x 2.51m (13'10" x 8'3") Double glazed window to rear, radiator, carpet

**Bedroom 2** 2.87m x 2.29m (9'5" x 7'6") Double glazed window to front, radiator, carpet

**Bathroom** Double glazed window to side, 'L' shaped panelled bath with shower above and glass screen, vanity wash hand basin with cupboard below, concealed cistern wc, tiled walls, tiled floor, towel rail