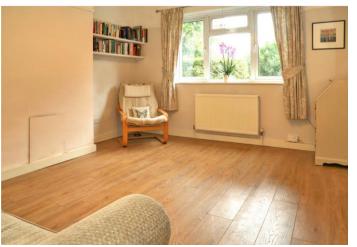

### Interior

**Entrance Hall:** Large storage cupboard and wood style laminate flooring.

**Lounge:** 4.24m x 3.48m (13'11" x 11'5") Built in storage and bookcase. Wood style laminate flooring.

**Kitchen:** 2.8m x 2.44m (9'2" x 8') Fitted with a range of wall and base units with complimentary work surfaces. Integrated oven, gash hob and filter hood. Space for appliances. Part tiled walls and tiled flooring.