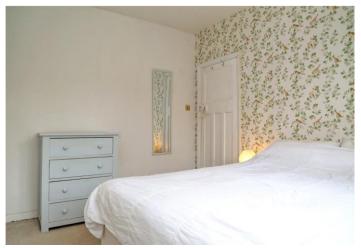

**Bedroom 1:** 3.53m x 3.48m (11'7" x 11'5") Built in wardrobes and carpet as fitted.

**Bedroom 2:** 3.35m x 2.72m (11' x 8'11") Carpet as fitted.

**Bathroom:** Fitted with a white three piece suite comprising of a vanity wash hand basin, low level WC and a panelled bath with shower over. Heated towel rail, tiled walls and flooring.