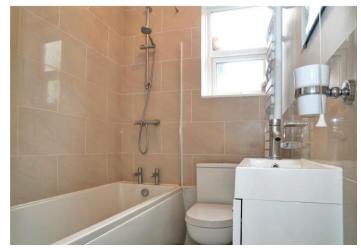

**Bedroom 1:** 3.53m x 3.48m (11'7" x 11'5") Built in wardrobes and carpet as fitted.

**Bedroom 2:** 3.35m x 2.72m (11' x 8'11") Carpet as fitted.

**Bathroom:** Fitted with a white three piece suite comprising of a vanity wash hand basin, low level WC and a panelled bath with shower over. Heated towel rail, tiled walls and flooring.