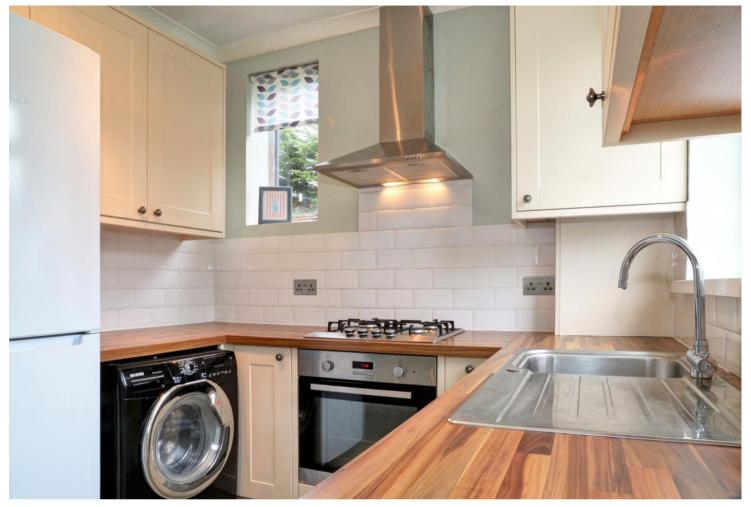

### Interior

**Entrance Hall:** Large storage cupboard and wood style laminate flooring.

**Lounge:** 4.24m x 3.48m (13'11" x 11'5") Built in storage and bookcase. Wood style laminate flooring.

**Kitchen:** 2.8m x 2.44m (9'2" x 8') Fitted with a range of wall and base units with complimentary work surfaces. Integrated oven, gash hob and filter hood. Space for appliances. Part tiled walls and tiled flooring.