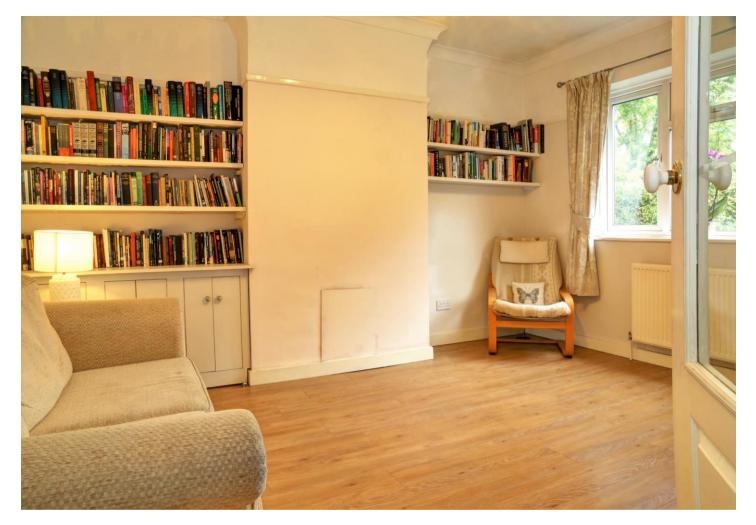

### Interior

**Entrance Hall:** Large storage cupboard and wood style laminate flooring.

**Lounge:** 4.24m x 3.48m (13'11" x 11'5") Built in storage and bookcase. Wood style laminate flooring.

**Kitchen:** 2.8m x 2.44m (9'2" x 8') Fitted with a range of wall and base units with complimentary work surfaces. Integrated oven, gash hob and filter hood. Space for appliances. Part tiled walls and tiled flooring.