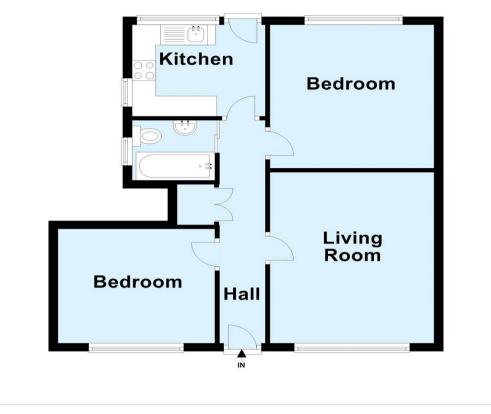

### Interior

**Entrance Hall:** Large storage cupboard and wood style laminate flooring.

**Lounge:** 4.24m x 3.48m (13'11" x 11'5") Built in storage and bookcase. Wood style laminate flooring.

**Kitchen:** 2.8m x 2.44m (9'2" x 8') Fitted with a range of wall and base units with complimentary work surfaces. Integrated oven, gash hob and filter hood. Space for appliances. Part tiled walls and tiled flooring.

**Bedroom 1:** 3.53m x 3.48m (11'7" x 11'5") Built in wardrobes and carpet as fitted.

**Bedroom 2:** 3.35m x 2.72m (11' x 8'11") Carpet as fitted.

**Bathroom:** Fitted with a white three piece suite comprising of a vanity wash hand basin, low level WC and a panelled bath with shower over. Heated towel rail, tiled walls and flooring.