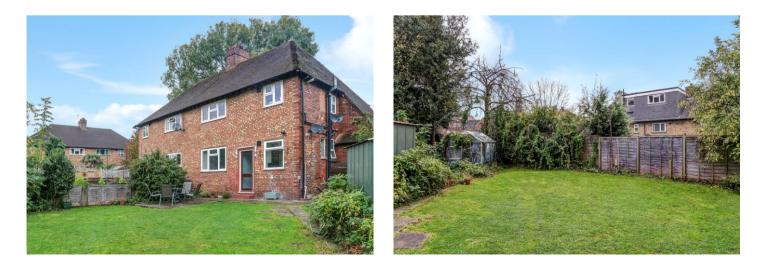

### **Exterior**

**Rear Garden:** Situated on a corner plot larger than average mainly laid to lawn with gate to side.