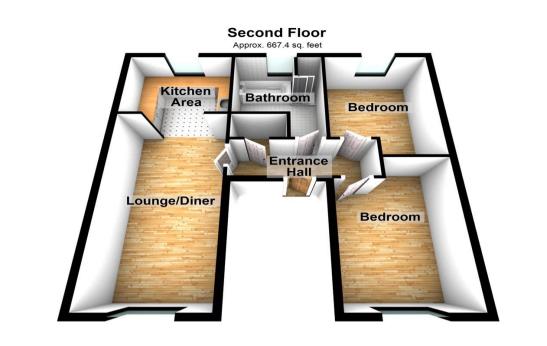

#### Interior

**Entrance Hall:** Laminate wood flooring. Radiator. Security entry phone. Cupboard housing gas fired central heating boiler.

**Lounge:** 6.55m x 2.87m (21'6" x 9'5") Double glazed window to front. Laminate wood flooring. Radiator. Inset spot lights. Arch to kitchen.

**Kitchen:** 2.87m x 2.08m (9'5" x 6'10") Ceiling skylight window. Newly fitted wall and base units with roll top work surface over. Built-in oven and hob with extractor hood over. Sink and drainer sink unit. Inset spot lights.

**Bedroom 1:** 4.37m x 2.84m (14'4" x 9'4") Double glazed window to front. Carpet. Radiator. Built-in wardrobe cupboard.

**Bedroom 2:** 3.02m x 2.87m (9'11" x 9'5") Double glazed ceiling skylight window. Built-in wardrobe cupboard.

**Bathroom:** 2.74 (9')m x 2.1 (6'11")m (Widening to 3.02 (9'11")m) Ceiling double glazed skylight window. Newly installed white suite comprising panelled bath. Separate tiled shower cubicle. Pedestal wash hand basin. Low level w.c. Heated towel rail.

Please be advised this plan is offered for marketing purposes only. It can not be relied upon for exact or precise measurements, angles, window or door openings. Whilst every effort is made to ensure the accuracy the company or provider accepts no responsibility for the content. Plan produced using PlanUp.