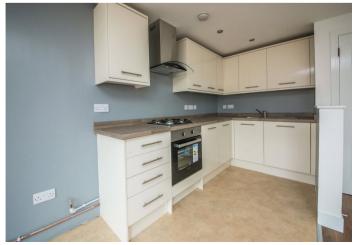

**Kitchen:** 2.87m x 2.08m (9'5" x 6'10") Ceiling skylight window. Newly fitted wall and base units with roll top work surface over. Built-in oven and hob with extractor hood over. Sink and drainer sink unit. Inset spot lights.

# PLEASE NOTE THAT THE PHOTOGRAPHS SHOWN HAVE BEEN TAKEN FROM THE SHOW FLAT.