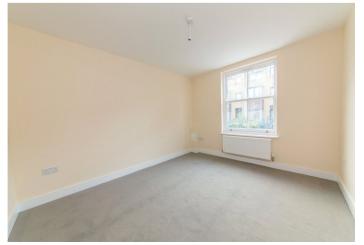

**Bedroom 1:** 4.37m x 2.84m (14'4" x 9'4") Double glazed window to front. Carpet. Radiator. Built-in wardrobe cupboard.

**Bedroom 2:** 3.02m x 2.87m (9'11" x 9'5") Double glazed ceiling skylight window. Built-in wardrobe cupboard.