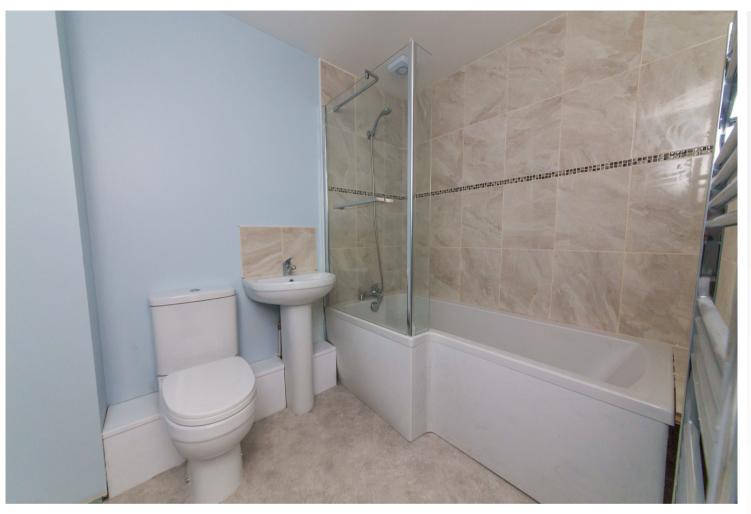

**Bathroom:** 2.74 (9')m x 2.1 (6'11")m (Widening to 3.02 (9'11")m) Ceiling double glazed skylight window. Newly installed white suite comprising panelled bath. Separate tiled shower cubicle. Pedestal wash hand basin. Low level w.c. Heated towel rail.