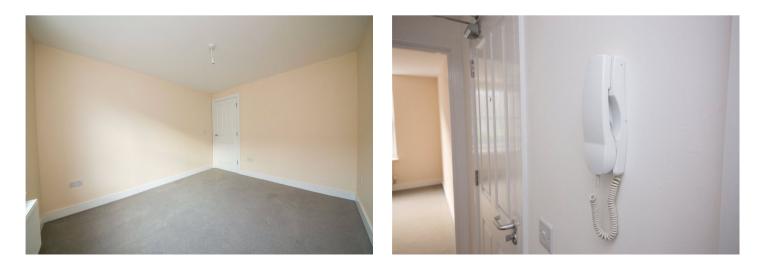

#### Interior

**Entrance Hall:** Laminate wood flooring. Radiator. Security entry phone. Cupboard housing gas fired central heating boiler.

**Lounge:** 6.55m x 2.87m (21'6" x 9'5") Double glazed window to front. Laminate wood flooring. Radiator. Inset spot lights. Arch to kitchen.

**Bedroom 1:** 4.37m x 2.84m (14'4" x 9'4") Double glazed window to front. Carpet. Radiator. Built-in wardrobe cupboard.

**Bedroom 2:** 3.02m x 2.87m (9'11" x 9'5") Double glazed ceiling skylight window. Built-in wardrobe cupboard.