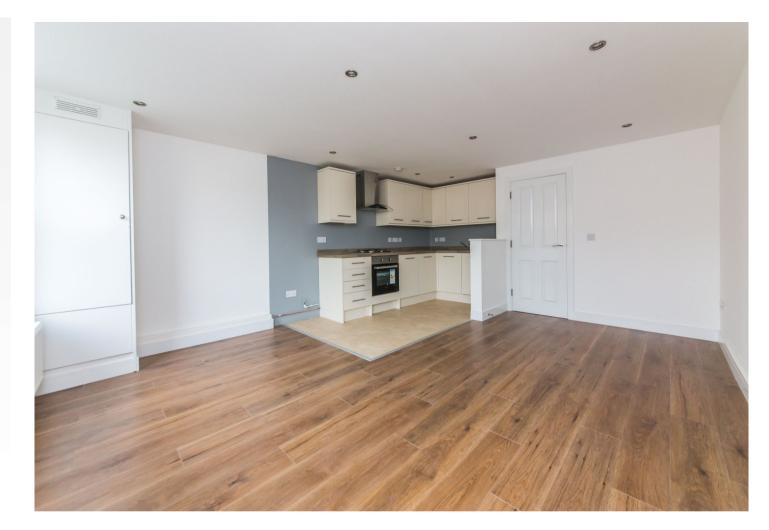

#### Interior

**Entrance Hall:** Laminate wood flooring. Radiator. Security entry phone. Cupboard housing gas fired central heating boiler.

**Lounge:** 6.55m x 2.87m (21'6" x 9'5") Double glazed window to front. Laminate wood flooring. Radiator. Inset spot lights. Arch to kitchen.

**Kitchen:** 2.87m x 2.08m (9'5" x 6'10") Ceiling skylight window. Newly fitted wall and base units with roll top work surface over. Built-in oven and hob with extractor hood over. Sink and drainer sink unit. Inset spot lights.

# PLEASE NOTE THAT THE PHOTOGRAPHS SHOWN HAVE BEEN TAKEN FROM THE SHOW FLAT.