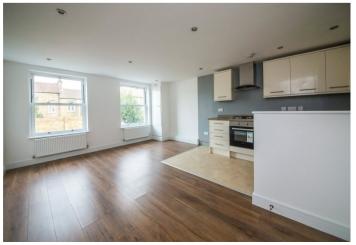

#### Interior

**Entrance Hall:** Laminate wood flooring. Radiator. Security entry phone. Cupboard housing gas fired central heating boiler.

**Lounge:** 6.55m x 2.87m (21'6" x 9'5") Double glazed window to front. Laminate wood flooring. Radiator. Inset spot lights. Arch to kitchen.

**Kitchen:** 2.87m x 2.08m (9'5" x 6'10") Ceiling skylight window. Newly fitted wall and base units with roll top work surface over. Built-in oven and hob with extractor hood over. Sink and drainer sink unit. Inset spot lights.

# PLEASE NOTE THAT THE PHOTOGRAPHS SHOWN HAVE BEEN TAKEN FROM THE SHOW FLAT.