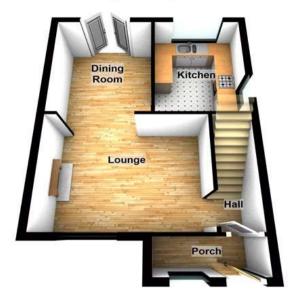

#### **Interior**

**Entrance Porch** Double glazed door and window to front. Carpet

**Lounge** 3.25m x 4m (10'8" x 13'1") Lamiante flooring, radiator, double glazed window to front.

**Dining Room** 3.38m x 2.6m (11'1" x 8'6") Lamiante flooring, french doors to rear, radiator.

**Kitchen**  $3.43 \text{m} \times 2.46 \text{m}$  (11'3"  $\times$  8'1") Tiled flooring, sink drainer with one tap, double glazed window to rear & side, oven, hob with extractor fan, space for appliances.

#### Ground Floor Approx. 381.5 sq. feet

First Floor Approx. 349.7 sq. feet

Total area: approx. 731.3 sq. feet

Please be advised this plan is offered for marketing purposes only. It can not be relied upon for exact or precise measurements, angles, window or door openings. Whilst every effort is made to insure the accuracy the company or provider accepts no responsibility for the content.