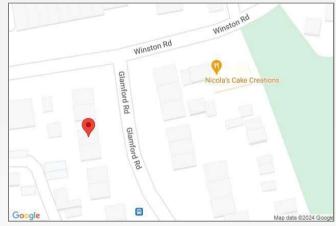

.

**Bathroom** 1.75m x 1.98m (5'9" x 6'6") Tiled flooring, bath with taps, tiled walls, sink with tap, double glazed window to rear.

#### **Exterior**

Rear garden. Approx 40ft. Fenced surround. Patio area. Outside tap. Side access

Double garage with up and over door services via shared driveway

#### Ground Floor Approx. 381.5 sq. feet



First Floor Approx. 349.7 sq. feet



Total area: approx. 731.3 sq. feet

Please be advised this plan is offered for marketing purposes only. It can not be relied upon for exact or precise measurements, angles, window or door openings. Whilst every effort is made to insure the accuracy the company or provider accepts no responsibility for the content.

Plan produced using PlanUp.







### **Property Location**

Glamford Road, Strood, Kent, ME2 2QP







### **Additional Information**

Strood is a town in the unitary authority of Medway in Kent, South East England. It lies on the northwest bank of the River Medway at its lowest bridging point.

Strood has a main high street which includes many large retailers including B&M, Marks and Spencer's Foodhall & Matalan. The high street is only a short drive away from the main A2/M2 motorway links.