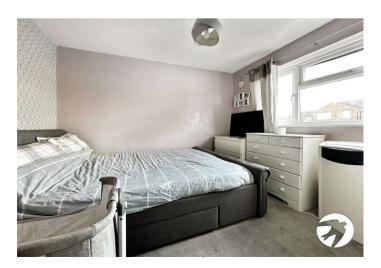

Landing Double glazed window to side. Carpet. Access to loft

**Bedroom One** 3.15m x 3.38m (10'4" x 11'1") Carpet, double glazed window to rear, radiator.

**Bedroom Two** 3.18m x 3.12m (10'5" x 10'3") Carpet, double glazed window to front. radiator.