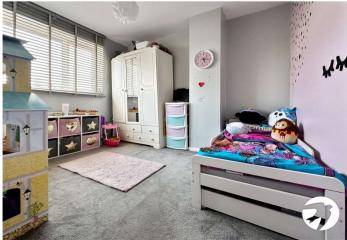

Landing Double glazed window to side. Carpet. Access to loft

**Bedroom One** 3.15m x 3.38m (10'4" x 11'1") Carpet, double glazed window to rear, radiator.

**Bedroom Two** 3.18m x 3.12m (10'5" x 10'3") Carpet, double glazed window to front. radiator.

**Bedroom Three** 2.26m x 2.57m (7'5" x 8'5") Carpet, radiator, double glazed window to front.

**Bathroom** 1.75m x 1.98m (5'9" x 6'6") Tiled flooring, bath with taps, tiled walls, sink with tap, double glazed window to rear.