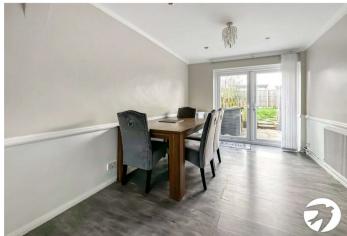

#### **Interior**

**Entrance Porch** Double glazed door and window to front. Carpet

**Lounge** 3.25m x 4m (10'8" x 13'1") Lamiante flooring, radiator, double glazed window to front.

**Dining Room** 3.38m x 2.6m (11'1" x 8'6") Lamiante flooring, french doors to rear, radiator.