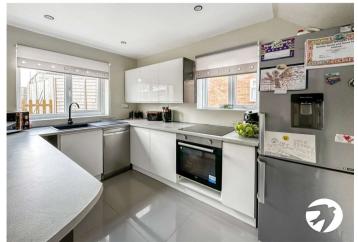

**Kitchen**  $3.43 \text{m} \times 2.46 \text{m}$  (11'3"  $\times$  8'1") Tiled flooring, sink drainer with one tap, double glazed window to rear & side, oven, hob with extractor fan, space for appliances.