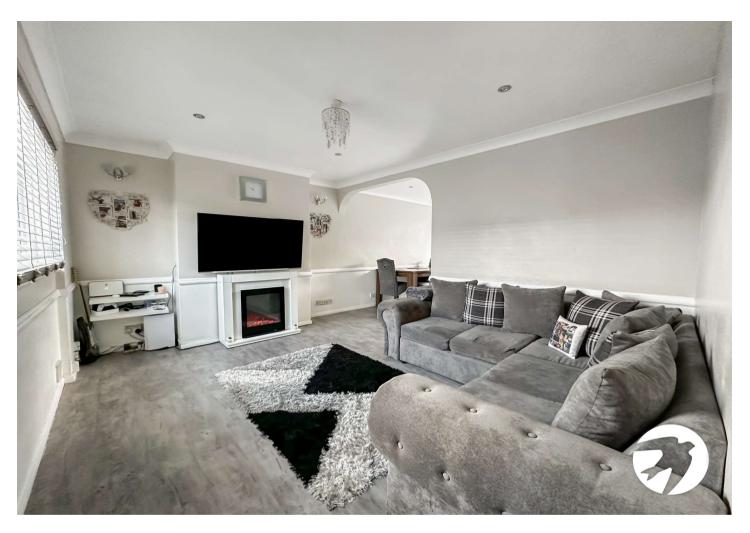

#### **Interior**

**Entrance Porch** Double glazed door and window to front. Carpet

**Lounge** 3.25m x 4m (10'8" x 13'1") Lamiante flooring, radiator, double glazed window to front.

**Dining Room** 3.38m x 2.6m (11'1" x 8'6") Lamiante flooring, french doors to rear, radiator.