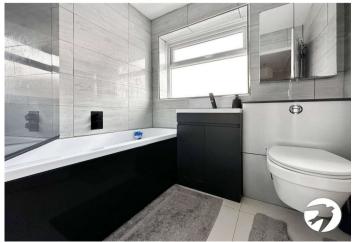

**Bedroom Three** 2.26m x 2.57m (7'5" x 8'5") Carpet, radiator, double glazed window to front.

**Bathroom** 1.75m x 1.98m (5'9" x 6'6") Tiled flooring, bath with taps, tiled walls, sink with tap, double glazed window to rear.