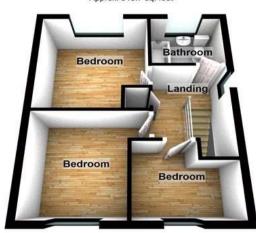

Landing Double glazed window to side. Carpet. Access to loft

**Bedroom One** 3.15m x 3.38m (10'4" x 11'1") Carpet, double glazed window to rear, radiator.

**Bedroom Two** 3.18m x 3.12m (10'5" x 10'3") Carpet, double glazed window to front. radiator.

**Bedroom Three** 2.26m x 2.57m (7'5" x 8'5") Carpet, radiator, double glazed window to front.

**Bathroom** 1.75m x 1.98m (5'9" x 6'6") Tiled flooring, bath with taps, tiled walls, sink with tap, double glazed window to rear.

#### Ground Floor Approx. 381.5 sq. feet

First Floor Approx. 349.7 sq. feet

Total area: approx. 731.3 sq. feet

Please be advised this plan is offered for marketing purposes only. It can not be relied upon for exact or precise measurements, angles, window or door openings. Whilst every effort is made to insure the accuracy the company or provider accepts no responsibility for the content.