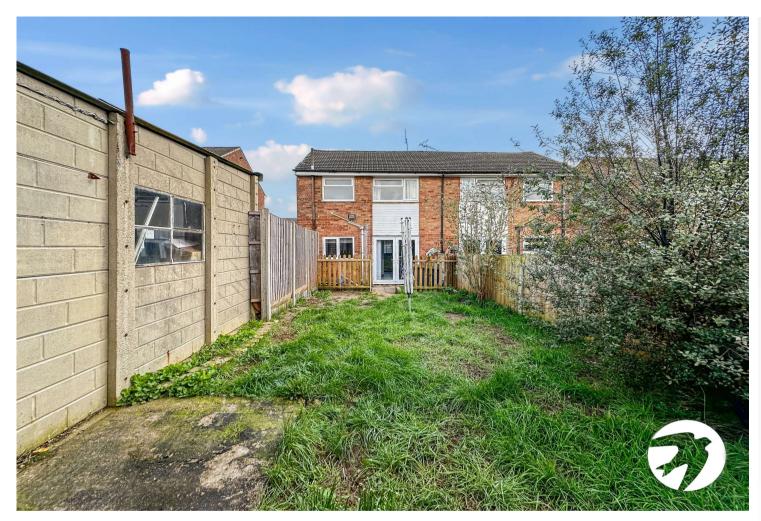

#### **Exterior**

Rear garden. Approx 40ft. Fenced surround. Patio area. Outside tap. Side access

Double garage with up and over door services via shared driveway