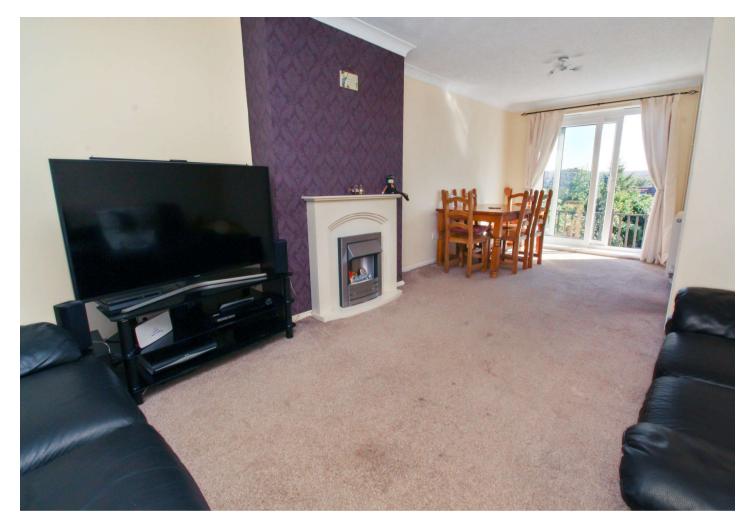

#### Interior

Hall 3.02m x 1.65m (9'11" x 5'5") Laminate flooring , single radiator, double glazed door, stairs to first floor

Lounge 7.21m x 3.56m (23'8" x 11'8") Carpet , double glazed window to front, double glazed side door to rear , coved ceiling