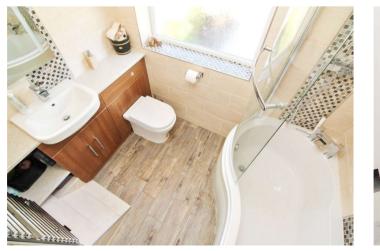

**Bedroom Three**  $2.44m \times 2.26m (8' \times 7'5'')$  Laminate flooring, single radiator , double glazed window to rear , built in wardrobes , coved ceiling

**Bathroom** 2.5m x 1.68m (8'2" x 5'6") Tiled flooring, low level w/c , panelled bath with one tap, wall mounted towel rail, sink basin unit with one tap, double glazed window to front, under floor heating