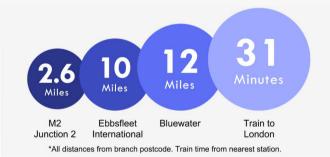

#### **Additional Information**

Strood is a town in the unitary authority of Medway in Kent, South East England. It lies on the northwest bank of the River Medway at its lowest bridging point.

Strood has a main high street which includes many large retailers including B&M, Marks and Spencer's Foodhall & Matalan. The high street is only a short drive away from the main A2/M2 motorway links.