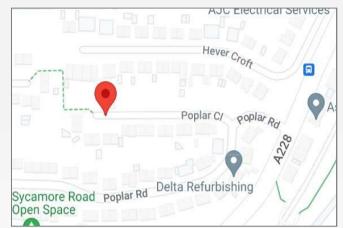

built in wardrobes , coved ceiling

**Bathroom** 2.5m x 1.68m (8'2" x 5'6") Tiled flooring, low level w/c , panelled bath with one tap, wall mounted towel rail, sink basin unit with one tap, double glazed window to front, under floor heating

#### Exterior

Garage 4.9m (16'1") Up and over door Garden Decking, grass, side access









#### **Additional Information**

Strood is a town in the unitary authority of Medway in Kent, South East England. It lies on the northwest bank of the River Medway at its lowest bridging point.

Strood has a main high street which includes many large retailers including B&M, Marks and Spencer's Foodhall & Matalan. The high street is only a short drive away from the main A2/M2 motorway links.

### **Property Location**

Poplar Close, Strood, Kent, ME2 2NP





### FOR MORE INFORMATION CONTACT US TODAY.

#### 01634 722777

Robinson Michael & Jackson 109 High Street Strood, Kent ME2 4TJ strood@robinson-jackson.com

These particulars do not form part of an offer or contract and must not be relied upon as statements or representation of fact. Any areas, measurements, journey times or distances are approximate. The text, images, photographs and plans are for guidance only and are not necessarily comprehensive. It should not be assumed that the property has all necessary planning, building regulation or other consents and we have not tested any services, equipment or facilities. References to tenure are based on information supplied by the seller. Buyer should verify all information themselves by inspection or otherwise prior to a legal commitment