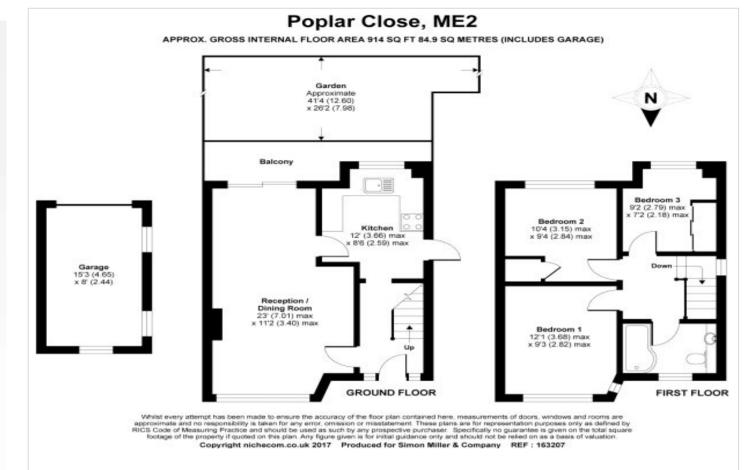

#### Interior

Hall 3.02m x 1.65m (9'11" x 5'5") Laminate flooring , single radiator, double glazed door, stairs to first floor

Lounge 7.21m x 3.56m (23'8" x 11'8") Carpet , double glazed window to front, double glazed side door to rear , coved ceiling

**Kitchen** 3.68m x 2.64m (12'1" x 8'8") Laminate , wall & base units , sink drainer with one tap, double glazed window to rear, double glazed door to side leading to garden

Landing 2.4m x 2.13m (7'10" x 7') Carpet,

**Bedroom One** 3.8m x 2.84m (12'6" x 9'4") Carpet , single radiator, double glazed window to front , coved ceiling

**Bedroom Two** 3.53m x 2.84m (11'7" x 9'4") Laminate flooring, single radiator , double glazed window to rear , coved ceiling

**Bedroom Three**  $2.44m \times 2.26m (8' \times 7'5'')$  Laminate flooring, single radiator , double glazed window to rear , built in wardrobes , coved ceiling

**Bathroom** 2.5m x 1.68m (8'2" x 5'6") Tiled flooring, low level w/c , panelled bath with one tap, wall mounted towel rail, sink basin unit with one tap, double glazed window to front, under floor heating

#### Exterior

Garage 4.9m (16'1") Up and over door Garden Decking, grass, side access