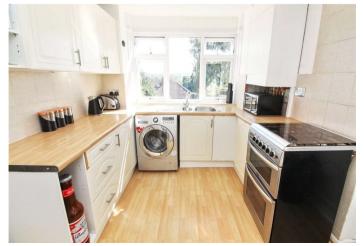

**Kitchen** 3.68m x 2.64m (12'1" x 8'8") Laminate , wall & base units , sink drainer with one tap, double glazed window to rear, double glazed door to side leading to garden

Landing 2.4m x 2.13m (7'10" x 7') Carpet,