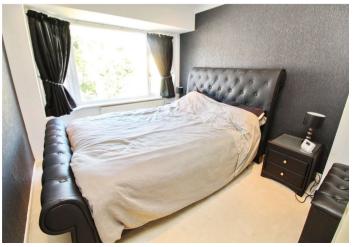

**Bedroom One** 3.8m x 2.84m (12'6" x 9'4") Carpet , single radiator, double glazed window to front , coved ceiling

**Bedroom Two** 3.53m x 2.84m (11'7" x 9'4") Laminate flooring, single radiator , double glazed window to rear , coved ceiling