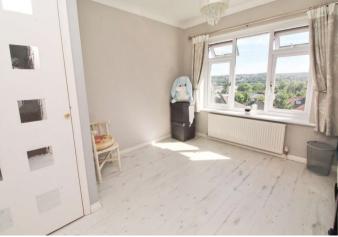

**Bedroom Three**  $2.44m \times 2.26m (8' \times 7'5'')$  Laminate flooring, single radiator , double glazed window to rear , built in wardrobes , coved ceiling

**Bathroom** 2.5m x 1.68m (8'2" x 5'6") Tiled flooring, low level w/c , panelled bath with one tap, wall mounted towel rail, sink basin unit with one tap, double glazed window to front, under floor heating