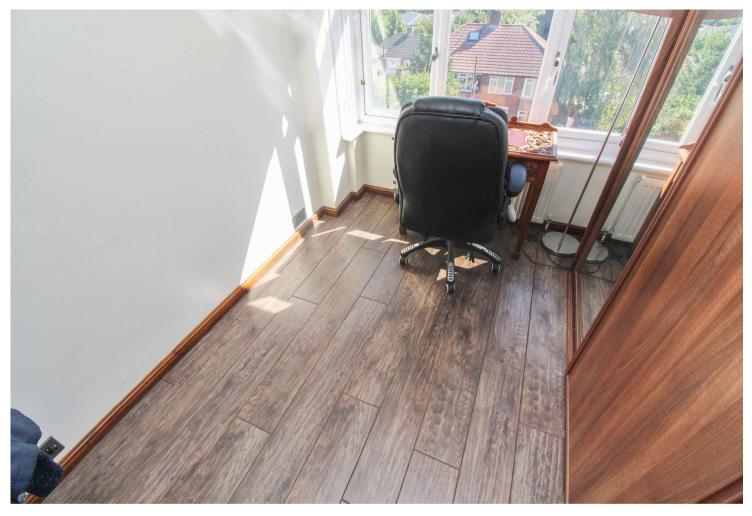

**Bedroom One** 3.8m x 2.84m (12'6" x 9'4") Carpet , single radiator, double glazed window to front , coved ceiling

**Bedroom Two** 3.53m x 2.84m (11'7" x 9'4") Laminate flooring, single radiator , double glazed window to rear , coved ceiling

**Bedroom Three**  $2.44m \times 2.26m (8' \times 7'5'')$  Laminate flooring, single radiator , double glazed window to rear , built in wardrobes , coved ceiling

**Bathroom** 2.5m x 1.68m (8'2" x 5'6") Tiled flooring, low level w/c , panelled bath with one tap, wall mounted towel rail, sink basin unit with one tap, double glazed window to front, under floor heating