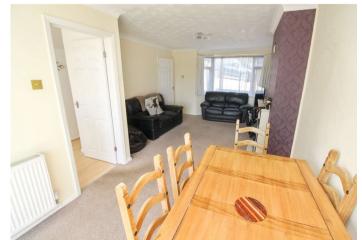

#### Interior

Hall 3.02m x 1.65m (9'11" x 5'5") Laminate flooring , single radiator, double glazed door, stairs to first floor

Lounge 7.21m x 3.56m (23'8" x 11'8") Carpet , double glazed window to front, double glazed side door to rear , coved ceiling