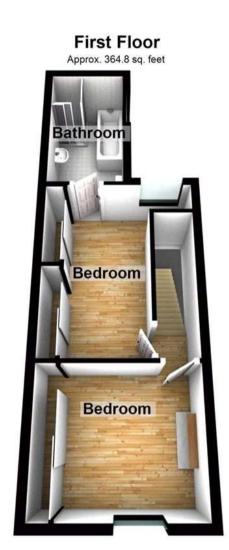

**Conservatory:** Double glazed frosted door to rear leading to garden. Laminate flooring.

**GF Cloakroom:** Low level w.c. Laminate flooring.

Landing: Access to loft. Doors to: -

**Bedroom 1:** 3.8m x 2.92m (12'6" x 9'7") Double glazed window to front. Radiator. Built-in wardrobes with mirrored front. Laminate flooring. Door to bathroom.

**Bathroom:** 2.74m x 1.8m (9' x 5'11") Double glazed frosted window to side. Suite comprising panelled bath. Corner Shower cubicle with tiled surround. Wash hand basin. Low level w.c. Spot lights. Carpet.

**Bedroom 2:** 4.11m x 3.05m (13'6" x 10') Double glazed window to side. Radiator. Laminate flooring.

## Location

(All distances & times are approximates)

**Ground Floor** Approx. 337.0 sq. feet WC Lobby Kitchen Lounge/Diner

Total area: approx. 701.8 sq. feet

Please be advised this plan is offered for marketing purposes only. It can not be relied upon for exact or precise measurements, angles, window or door openings. Whilst every effort is made to ensure the accuracy the company or provider accepts no responsibility for the content.