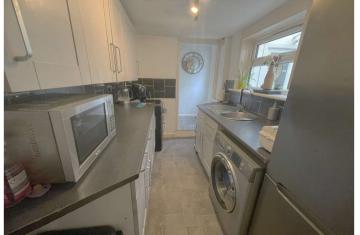

**Kitchen:** 3.02m x 1.78m (9'11" x 5'10") Double glazed window to side. Wall and base units with roll top work surface over. Tiled backsplash. Stainless steel sink and drainer unit with mixer tap. Space for appliances. Laminate flooring.