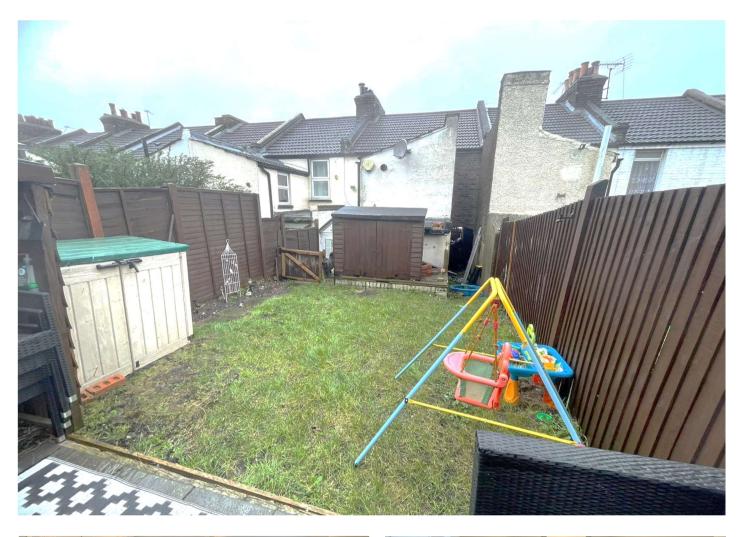

#### Exterior

Rear Garden: Approx. 30ft: Raised decking. Laid to lawn area. Side pedestrian access.