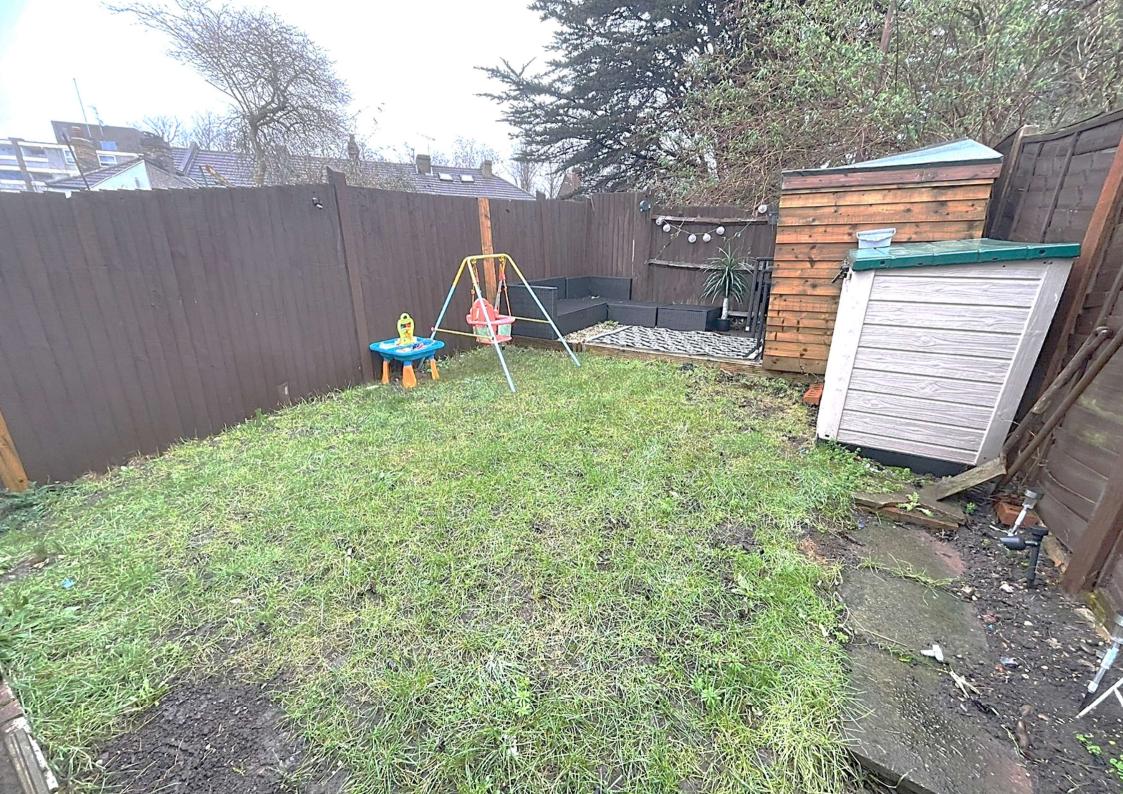

#### Exterior

Rear Garden: Approx. 30ft: Raised decking. Laid to lawn area. Side pedestrian access.