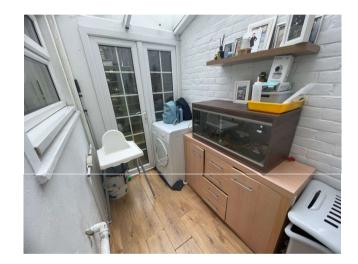

**Conservatory:** Double glazed frosted door to rear leading to garden. Laminate flooring.

**GF Cloakroom:** Low level w.c. Laminate flooring.

Landing: Access to loft. Doors to: -

**Bedroom 1:** 3.8m x 2.92m (12'6" x 9'7") Double glazed window to front. Radiator. Built-in wardrobes with mirrored front. Laminate flooring. Door to bathroom.