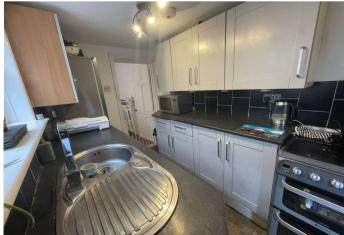

**Kitchen:** 3.02m x 1.78m (9'11" x 5'10") Double glazed window to side. Wall and base units with roll top work surface over. Tiled backsplash. Stainless steel sink and drainer unit with mixer tap. Space for appliances. Laminate flooring.