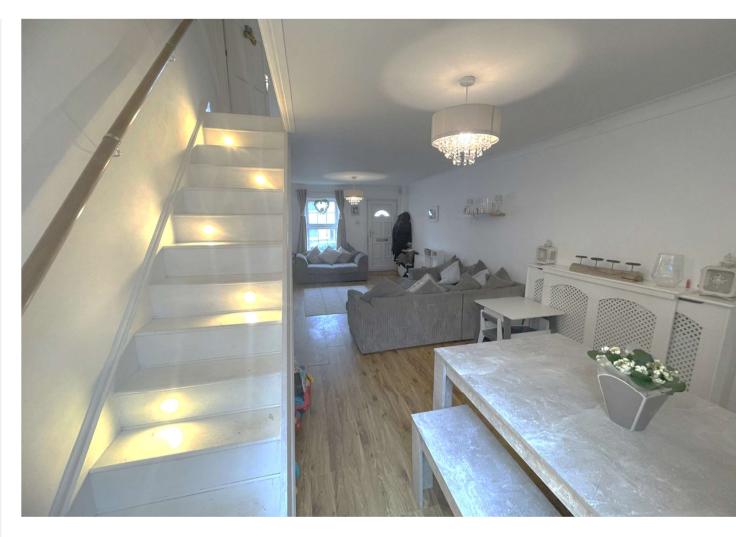

#### Accommodation

**Entrance:** Hardwood door with glazed inserts into lounge.

**Lounge:** 0.58m05 x 3.38m (1'11"05 x 11'1") Double glazed window to front. Radiator. Stairs to first floor with insert lighting. Door to kitchen.

**Conservatory:** Double glazed frosted door to rear leading to garden. Laminate flooring.

**GF Cloakroom:** Low level w.c. Laminate flooring.

Landing: Access to loft. Doors to: -

**Bedroom 1:** 3.8m x 2.92m (12'6" x 9'7") Double glazed window to front. Radiator. Built-in wardrobes with mirrored front. Laminate flooring. Door to bathroom.