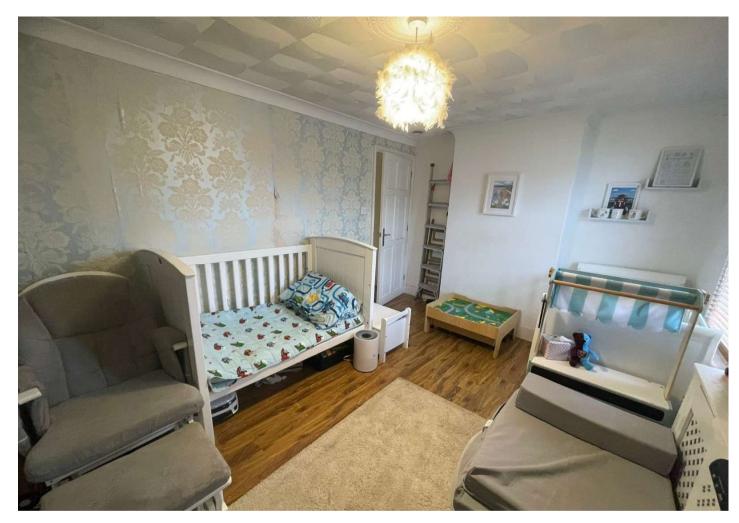

**Conservatory:** Double glazed frosted door to rear leading to garden. Laminate flooring.

**GF Cloakroom:** Low level w.c. Laminate flooring.

Landing: Access to loft. Doors to: -

**Bedroom 1:** 3.8m x 2.92m (12'6" x 9'7") Double glazed window to front. Radiator. Built-in wardrobes with mirrored front. Laminate flooring. Door to bathroom.