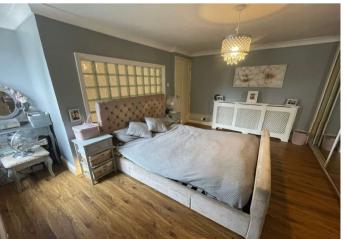

**Bedroom 2:** 4.11m x 3.05m (13'6" x 10') Double glazed window to side. Radiator. Laminate flooring.