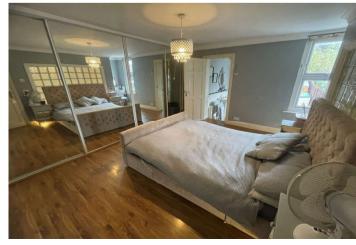

**Conservatory:** Double glazed frosted door to rear leading to garden. Laminate flooring.

**GF Cloakroom:** Low level w.c. Laminate flooring.

Landing: Access to loft. Doors to: -

**Bedroom 1:** 3.8m x 2.92m (12'6" x 9'7") Double glazed window to front. Radiator. Built-in wardrobes with mirrored front. Laminate flooring. Door to bathroom.