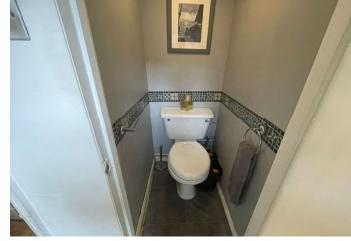

**Conservatory:** Double glazed frosted door to rear leading to garden. Laminate flooring.

**GF Cloakroom:** Low level w.c. Laminate flooring.

Landing: Access to loft. Doors to: -

**Bedroom 1:** 3.8m x 2.92m (12'6" x 9'7") Double glazed window to front. Radiator. Built-in wardrobes with mirrored front. Laminate flooring. Door to bathroom.