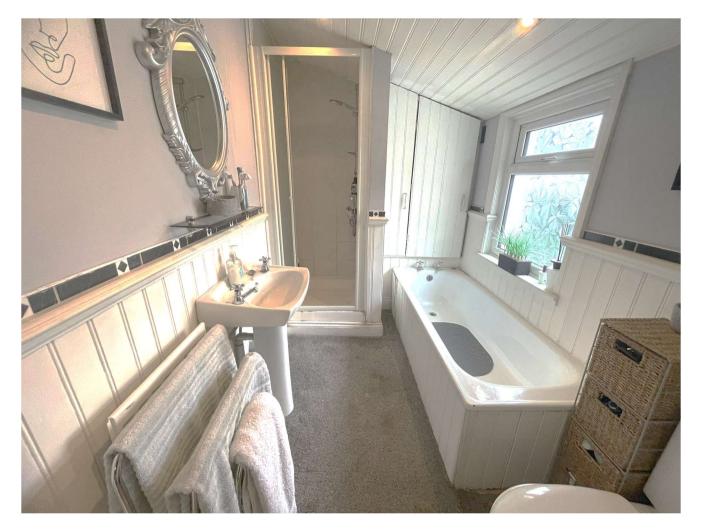

**Bathroom:** 2.74m x 1.8m (9' x 5'11") Double glazed frosted window to side. Suite comprising panelled bath. Corner Shower cubicle with tiled surround. Wash hand basin. Low level w.c. Spot lights. Carpet.