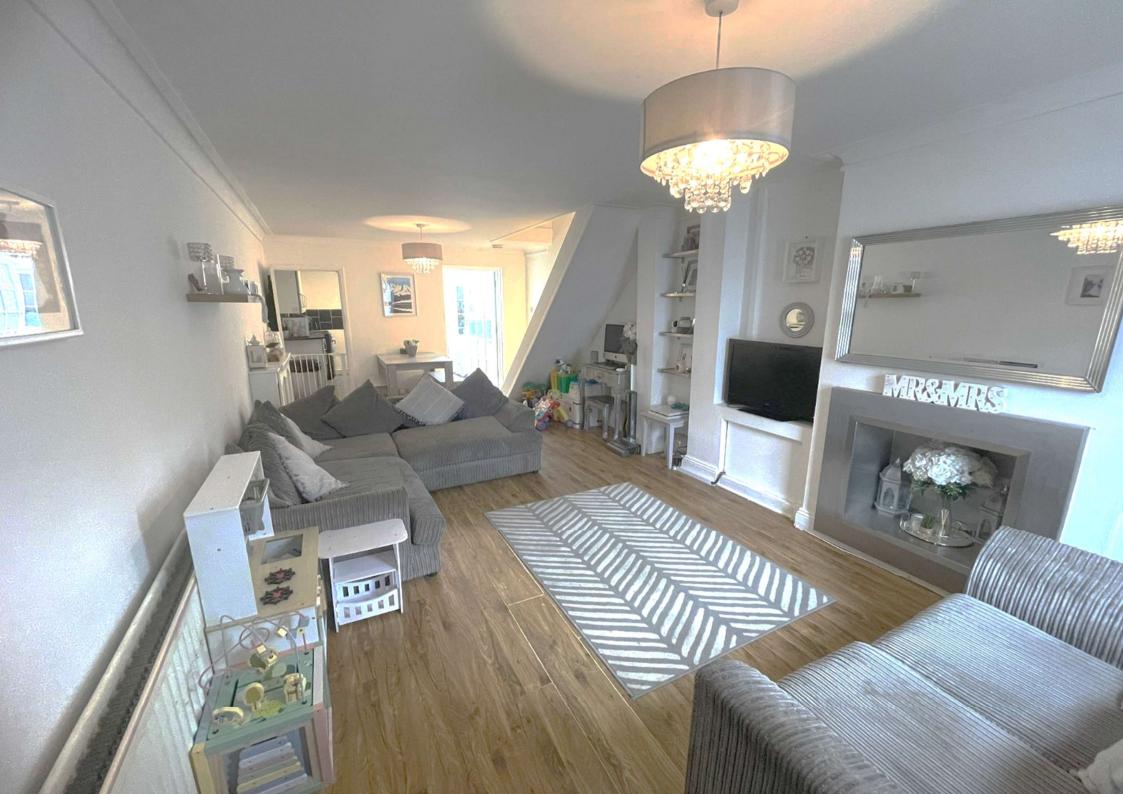

#### Accommodation

**Entrance:** Hardwood door with glazed inserts into lounge.

**Lounge:** 0.58m05 x 3.38m (1'11"05 x 11'1") Double glazed window to front. Radiator. Stairs to first floor with insert lighting. Door to kitchen.