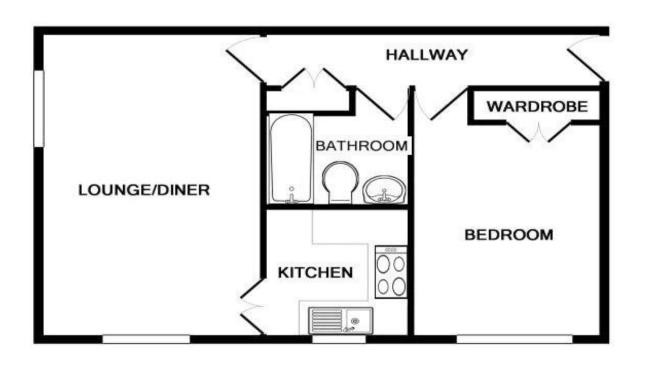

## **Interior**

**Communal Entrance:** Communal entrance door, door to communal gardens, stairs to top floor landing.

**Entrance Hall:** Wooden entrance door, entry phone system, two storage cupboards, radiator, carpet.

**Living Room:** 5.49m x 3.53m (18' x 11'7") Double glazed full height windows to front, double glazed window to side, two radiators, carpet, door to kitchen.

**Kitchen:** 2.18m x 2.03m (7'2" x 6'8") Fitted with a range of wall and base units with complimentary work surfaces. Integrated

electric oven, gas hob and extractor, stainless steel sink unit with mixer tap, space for fridge/freezer, vinyl flooring.

**Bedroom:** 3.76m x 2.8m (12'4" x 9'2") Double glazed window to front, built-in wardrobe, radiator, carpet.

**Bathroom:** Fitted with a three piece suite comprising of a walk in shower cubicle, low level WC and pedestal wash basin. Tiled splash back and vinyl flooring.

## **Exterior**

Garage En-bloc garage.