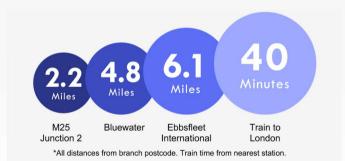

11'1") Double glazed window to front, Textured & coved ceiling, Carpet, Radiator, Fitted Wardrobes

**Bedroom 2** 3.43m x 3.38m (11'3" x 11'1") Double glazed window to rear, Coved ceiling, Carpet, Radiator, Fitted wardrobes, Door leading to bathroom

**Bathroom** 2.72m x 2.06m (8'11" x 6'9") Frosted double glazed window to rear, Tiled walls & floor, Low level WC, Pedestal wash hand basin, Panelled bath with shower over, Heated towel rail, Cupboard housing boiler







# **Additional Information**

The property measures 69 sqm

Boiler Located in Cupboard in the Bathroom

### Exterior

Front Garden: Paved with parking for one car.

Rear Garden: Approx. 60', Lawn, Patio, Mature Flower Beds, Shed, Outside Tap, Outside Light.

# **Property Location**

Fulwich Road, Dartford, Kent, DA1 1UT





## FOR MORE INFORMATION CONTACT US TODAY.

#### 01322 281281

Robinson Jackson

- 22 Market Street,
- Dartford,
- Kent DA1 1EZ
- dartford@robinson-jackson.com

These particulars do not form part of an offer or contract and must not be relied upon as statements or representation of fact. Any areas, measurements, journey times or distances are approximate. The text, images, photographs and plans are for guidance only and are not necessarily comprehensive. It should not be assumed that the property has all necessary planning, building regulation or other consents and we have not tested any services, equipment or facilities. References to tenure are based on information supplied by the seller. Buyer should verify all information themselves by inspection or otherwise prior to a legal commitme