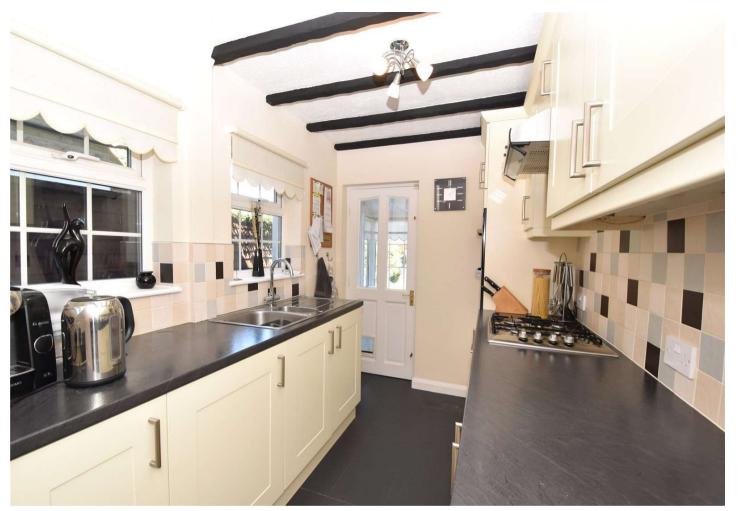

**Kitchen** 2.97m x 2.06m (9'9" x 6'9") Two double glazed windows to side, Back door leading to lobby, Tiled floor, Part tiled walls, Range of wall & base units with complimentary work surfaces over, Integrated electric oven, Integrated gas hob, Integrated washing machine, Stainless steel sink