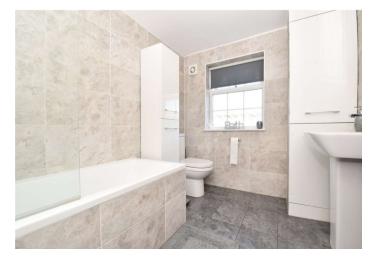

**Bedroom 2** 3.43m x 3.38m (11'3" x 11'1") Double glazed window to rear, Coved ceiling, Carpet, Radiator, Fitted wardrobes, Door leading to bathroom

**Bathroom** 2.72m x 2.06m (8'11" x 6'9") Frosted double glazed window to rear, Tiled walls & floor, Low level WC, Pedestal wash hand basin, Panelled bath with shower over, Heated towel rail, Cupboard housing boiler