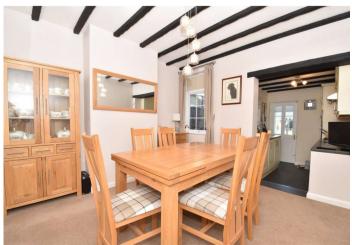

### Interior

Living Room 3.43m x 3.38m (11'3" x 11'1") Double glazed window to front, Beamed ceiling, Carpet, Radiator, Feature Fireplace with electric fire

**Dining Room** 3.43m x 3.38m (11'3" x 11'1") Double glazed window to rear, Beamed ceiling, Carpet, Under stair storage cupboard, Radiator