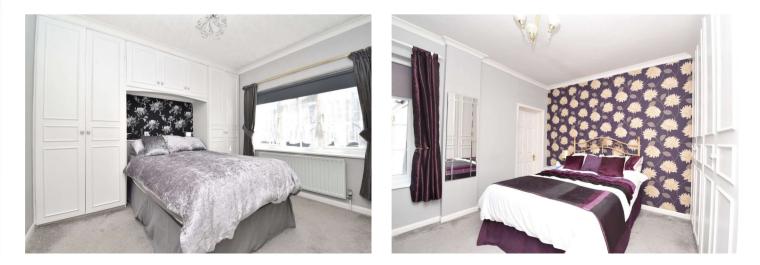

**Cloakroom** Frosted double glazed window to rear, Tiled floor & walls, Radiator, Low level WC, Wash hand basin

**Bedroom 1** 3.43m x 3.38m (11'3" x 11'1") Double glazed window to front, Textured & coved ceiling, Carpet, Radiator, Fitted Wardrobes

**Bedroom 2** 3.43m x 3.38m (11'3" x 11'1") Double glazed window to rear, Coved ceiling, Carpet, Radiator, Fitted wardrobes, Door leading to bathroom

**Bathroom** 2.72m x 2.06m (8'11" x 6'9") Frosted double glazed window to rear, Tiled walls & floor, Low level WC, Pedestal wash hand basin, Panelled bath with shower over, Heated towel rail, Cupboard housing boiler