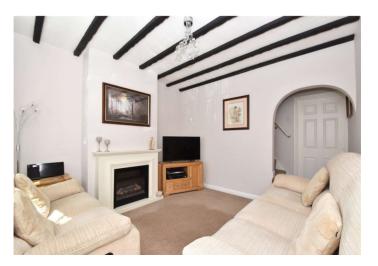

### Interior

Living Room 3.43m x 3.38m (11'3" x 11'1") Double glazed window to front, Beamed ceiling, Carpet, Radiator, Feature Fireplace with electric fire

**Dining Room** 3.43m x 3.38m (11'3" x 11'1") Double glazed window to rear, Beamed ceiling, Carpet, Under stair storage cupboard, Radiator