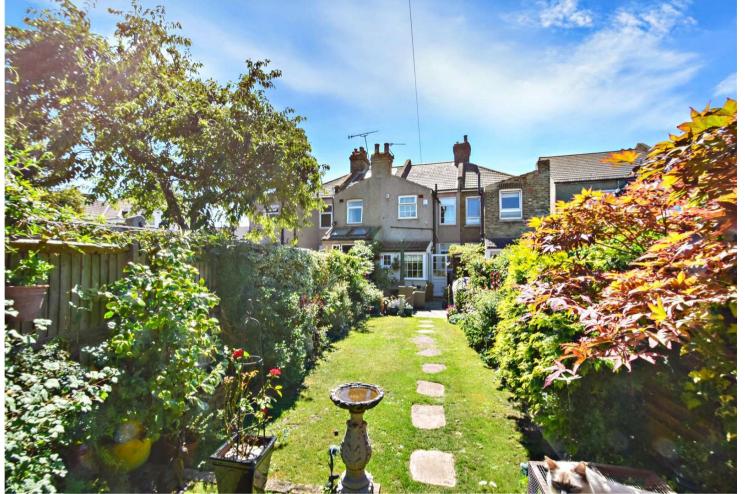

### Exterior

Front Garden: Paved with parking for one car.

Rear Garden: Approx. 60', Lawn, Patio, Mature Flower Beds, Shed, Outside Tap, Outside Light.