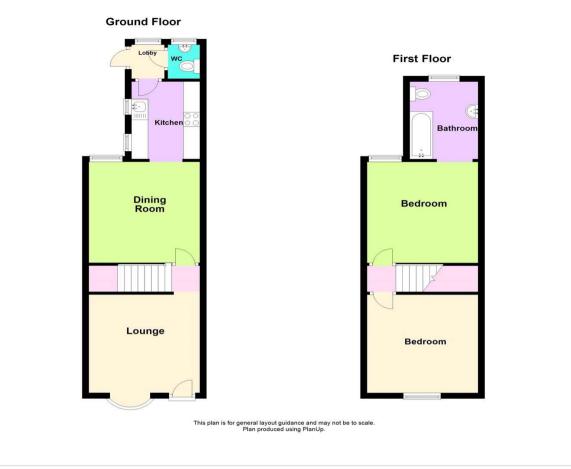

### Interior

Living Room 3.43m x 3.38m (11'3" x 11'1") Double glazed window to front, Beamed ceiling, Carpet, Radiator, Feature Fireplace with electric fire

**Dining Room** 3.43m x 3.38m (11'3" x 11'1") Double glazed window to rear, Beamed ceiling, Carpet, Under stair storage cupboard, Radiator

**Kitchen** 2.97m x 2.06m (9'9" x 6'9") Two double glazed windows to side, Back door leading to lobby, Tiled floor, Part tiled walls, Range of wall & base units with complimentary work surfaces over, Integrated electric oven, Integrated gas hob, Integrated washing machine, Stainless steel sink

**Cloakroom** Frosted double glazed window to rear, Tiled floor & walls, Radiator, Low level WC, Wash hand basin

**Bedroom 1** 3.43m x 3.38m (11'3" x 11'1") Double glazed window to front, Textured & coved ceiling, Carpet, Radiator, Fitted Wardrobes

**Bedroom 2** 3.43m x 3.38m (11'3" x 11'1") Double glazed window to rear, Coved ceiling, Carpet, Radiator, Fitted wardrobes, Door leading to bathroom

**Bathroom** 2.72m x 2.06m (8'11" x 6'9") Frosted double glazed window to rear, Tiled walls & floor, Low level WC, Pedestal wash hand basin, Panelled bath with shower over, Heated towel rail, Cupboard housing boiler

### Exterior

Front Garden: Paved with parking for one car.

Rear Garden: Approx. 60', Lawn, Patio, Mature Flower Beds, Shed, Outside Tap, Outside Light.