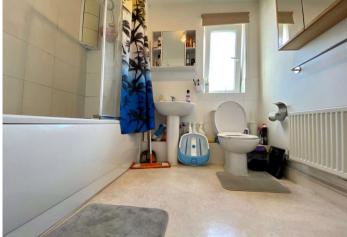

**Bedroom 2:** 4.95m x 2.24m (16'3" x 7'4") Double glazed window to front. Radiator. Carpet.

**Bathroom:**  $2.26 \text{m x } 1.93 \text{m } (7'5" \times 6'4")$  Double glazed frosted window to rear. Suite comprising panelled bath with shower over. Wash hand basin. Low level w.c. Wall mounted cupboard. Radiator. Laminate flooring.