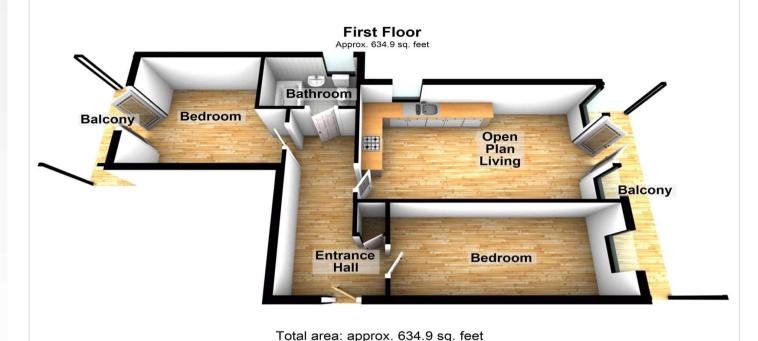

#### **Interior**

**Entrance Hall:** 5.61m x 2.26m (18'5" x 7'5") Wood flooring. Radiator. Entry phone system. Doors to:-

Open Plan Lounge, Kitchen Diner: 6.27m x 3.33m (20'7" x 10'11") Double glazed door to rear leading to balcony. Double glazed window to side. Wood flooring. Radiator. Kitchen area comprises wall and base units with roll top work surface over. Stainless steel sink and drainer unit with mixer tap. Four ring electric cooker with stainless steel extractor fan over. Space for appliances.

**Balcony 1:** 5.84m x 2.18m (19'2" x 7'2") Accessed via kitchen area.

**Bedroom 1:** 3.78m x 3.6m (12'5" x 11'10") Double glazed door to front leading to second balcony. Carpet. Radiator.

**Balcony 2:** 5.3m x 4m (17'5" x 13'1") Accessed via master bedroom. Astro turf.

**Bedroom 2:** 4.95m x 2.24m (16'3" x 7'4") Double glazed window to front. Radiator. Carpet.

**Bathroom:**  $2.26 \text{m x } 1.93 \text{m } (7'5" \times 6'4")$  Double glazed frosted window to rear. Suite comprising panelled bath with shower over. Wash hand basin. Low level w.c. Wall mounted cupboard. Radiator. Laminate flooring.

Please be advised this plan is offered for marketing purposes only. It can not be relied upon for exact or precise measurements, angles, window or door openings. Whilst every effort is made to ensure the accuracy the company or provider accepts no responsibility for the content.

Plan produced using PlanUp.