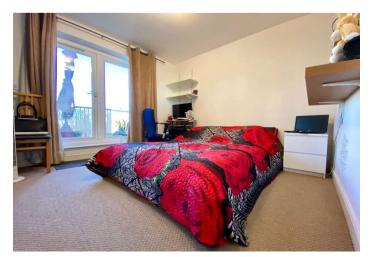

**Balcony 1:** 5.84m x 2.18m (19'2" x 7'2") Accessed via kitchen area.

**Bedroom 1:** 3.78m x 3.6m (12'5" x 11'10") Double glazed door to front leading to second balcony. Carpet. Radiator.

**Balcony 2:** 5.3m x 4m (17'5" x 13'1") Accessed via master bedroom. Astro turf.