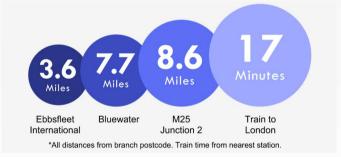

### **Leasehold Information**

Gravesend is sought-after by families looking for high-calibre education. As well as a number of private schools, including Gads Hill, Bronte and Cobham Hall, there is the duo of well-respected grammar schools – Gravesend Grammar for Boys and Gravesend Grammar for Girls. The choice of primary schools is extensive and further education is provided in the shape of Northwest Kent College, The University of Greenwich and Mid. Kent College. There is an excellent rail service for commuters

to London with the high-speed train into London St. Pancras in 22 minutes, Stratford in 17 minutes, and from Ebbsfleet to Paris in 2 hours