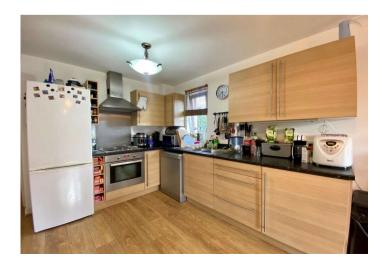

#### **Interior**

**Entrance Hall:** 5.61m x 2.26m (18'5" x 7'5") Wood flooring. Radiator. Entry phone system. Doors to:-

Open Plan Lounge, Kitchen Diner: 6.27m x 3.33m (20'7" x 10'11") Double glazed door to rear leading to balcony. Double glazed window to side. Wood flooring. Radiator. Kitchen area comprises wall and base units with roll top work surface over. Stainless steel sink and drainer unit with mixer tap. Four ring electric cooker with stainless steel extractor fan over. Space for appliances.