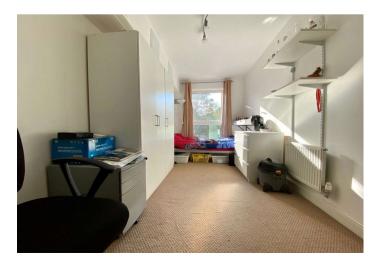

**Bedroom 2:** 4.95m x 2.24m (16'3" x 7'4") Double glazed window to front. Radiator. Carpet.

**Bathroom:**  $2.26 \text{m x } 1.93 \text{m } (7'5" \times 6'4")$  Double glazed frosted window to rear. Suite comprising panelled bath with shower over. Wash hand basin. Low level w.c. Wall mounted cupboard. Radiator. Laminate flooring.