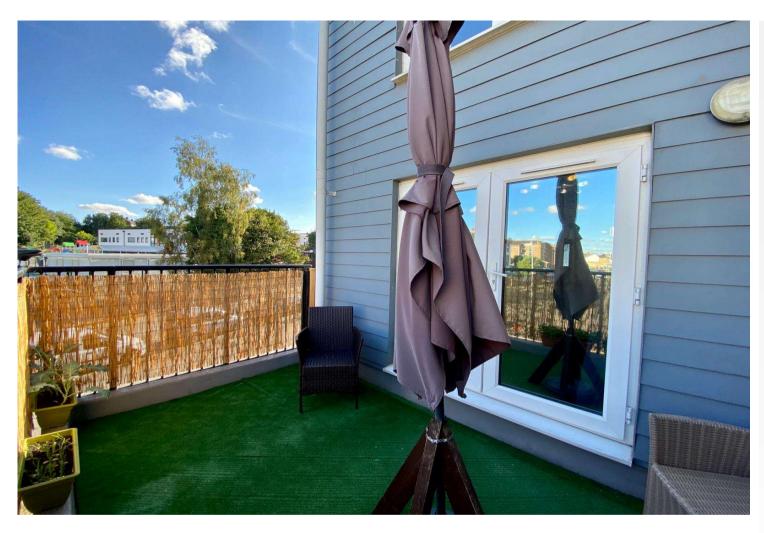

**Balcony 1:** 5.84m x 2.18m (19'2" x 7'2") Accessed via kitchen area.

**Bedroom 1:** 3.78m x 3.6m (12'5" x 11'10") Double glazed door to front leading to second balcony. Carpet. Radiator.

**Balcony 2:** 5.3m x 4m (17'5" x 13'1") Accessed via master bedroom. Astro turf.