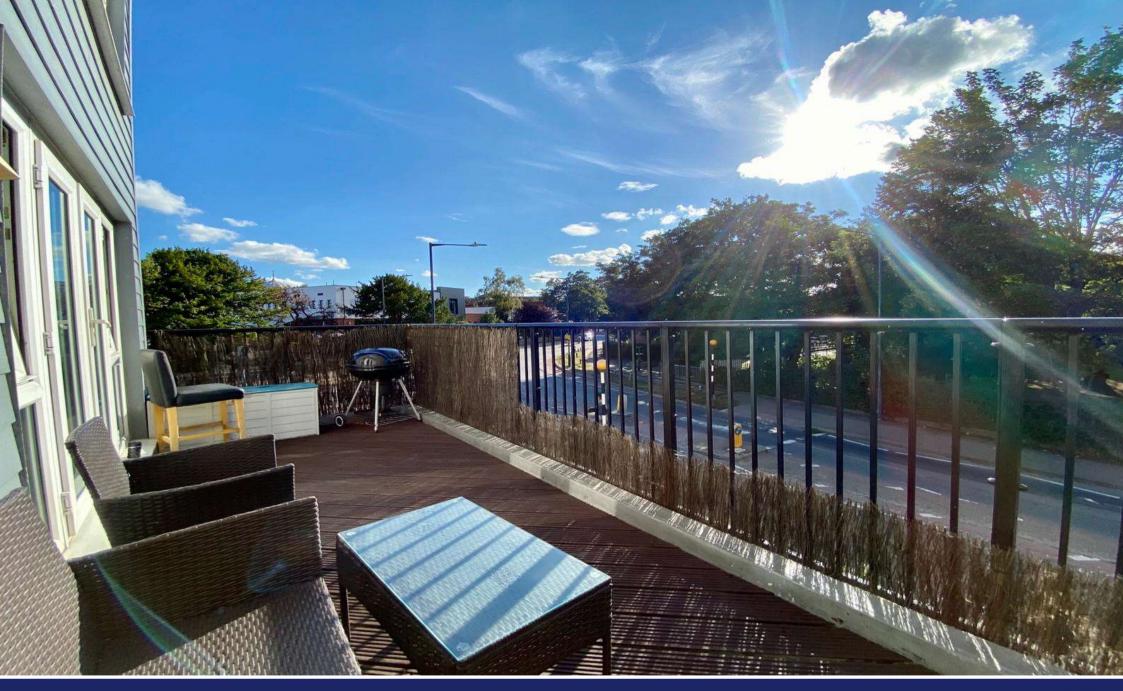

# **Property Features**

- Gated Development
- Security Phone Entry System
- Allocated Residents Parking
- Balconies to the Front and Rear
- Walking Distance to Gravesend Mainline Station
- No Forward Chain
- Ideal Investment of First Time Buy

**Balcony 1:** 5.84m x 2.18m (19'2" x 7'2") Accessed via kitchen area.

**Bedroom 1:** 3.78m x 3.6m (12'5" x 11'10") Double glazed door to front leading to second balcony. Carpet. Radiator.

**Balcony 2:** 5.3m x 4m (17'5" x 13'1") Accessed via master bedroom. Astro turf.