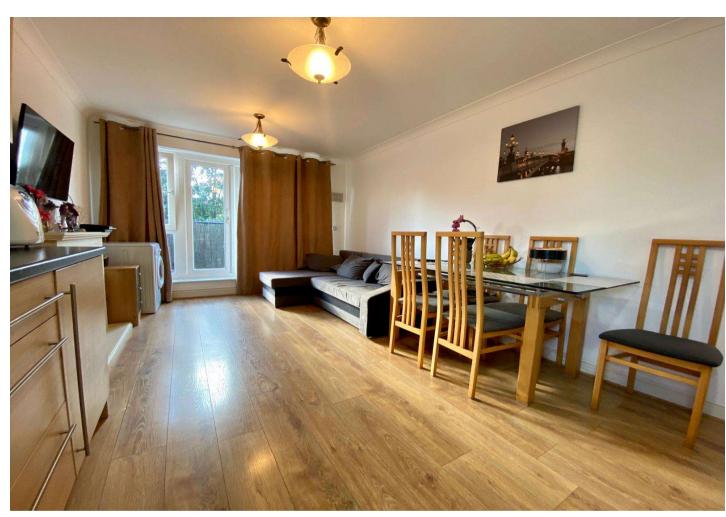

#### **Interior**

**Entrance Hall:** 5.61m x 2.26m (18'5" x 7'5") Wood flooring. Radiator. Entry phone system. Doors to:-

Open Plan Lounge, Kitchen Diner: 6.27m x 3.33m (20'7" x 10'11") Double glazed door to rear leading to balcony. Double glazed window to side. Wood flooring. Radiator. Kitchen area comprises wall and base units with roll top work surface over. Stainless steel sink and drainer unit with mixer tap. Four ring electric cooker with stainless steel extractor fan over. Space for appliances.