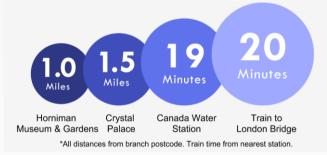

### **Additional Information**

Sash windows

Central heating

High ceilings

Split level

Grand, charming brick fronted building

Sought after location

Opposite Crystal Palace park

Ideal for Crystal Palace station

Excellent for Crystal Palace 'Triangle'