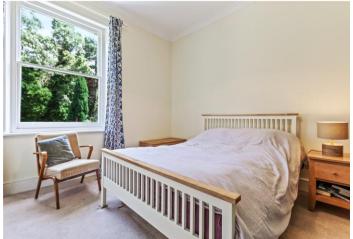

Master Bedroom Sash window to rear, high ceilings, carpet, radiator

Bedroom Sash window to front, high ceilings, carpet, radiator

**Luxury Shower Room** Window to side, walk in double shower cubicle, wash hand basin in vanity unit, mirrored cabinet, low flush wc, heated towel rail, spotlights