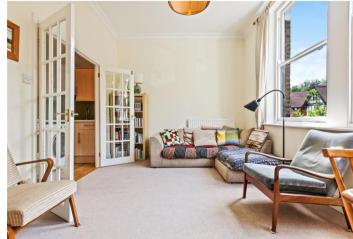

#### **Private Entrance**

**Lounge** Two sash windows to front, high ceilings, carpet, radiator, dividing doors to:-

**Kitchen** Range of wall and base units, built in oven, hob and extractor fan, stainless steel sink unit and drainer, plumbed for washing machine, spotlights, wood flooring