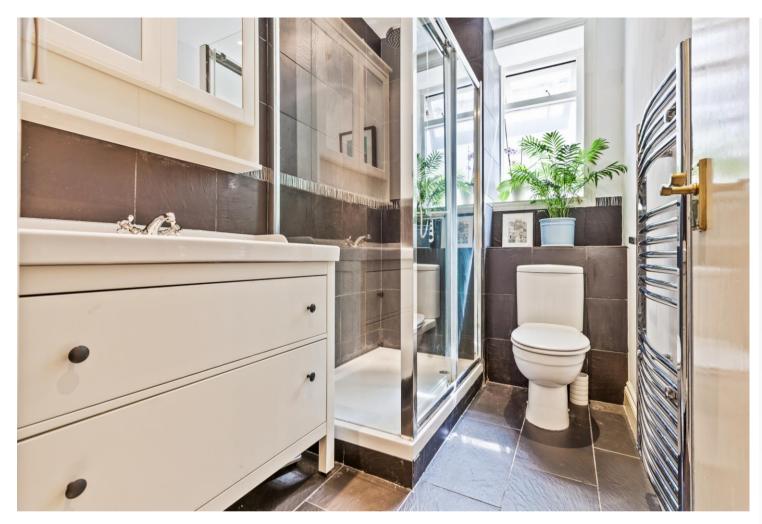

Master Bedroom Sash window to rear, high ceilings, carpet, radiator

Bedroom Sash window to front, high ceilings, carpet, radiator

**Luxury Shower Room** Window to side, walk in double shower cubicle, wash hand basin in vanity unit, mirrored cabinet, low flush wc, heated towel rail, spotlights