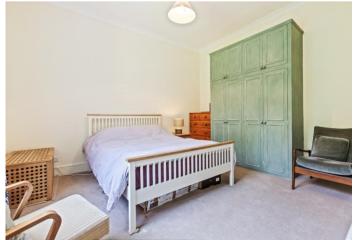

Master Bedroom Sash window to rear, high ceilings, carpet, radiator

Bedroom Sash window to front, high ceilings, carpet, radiator

**Luxury Shower Room** Window to side, walk in double shower cubicle, wash hand basin in vanity unit, mirrored cabinet, low flush wc, heated towel rail, spotlights