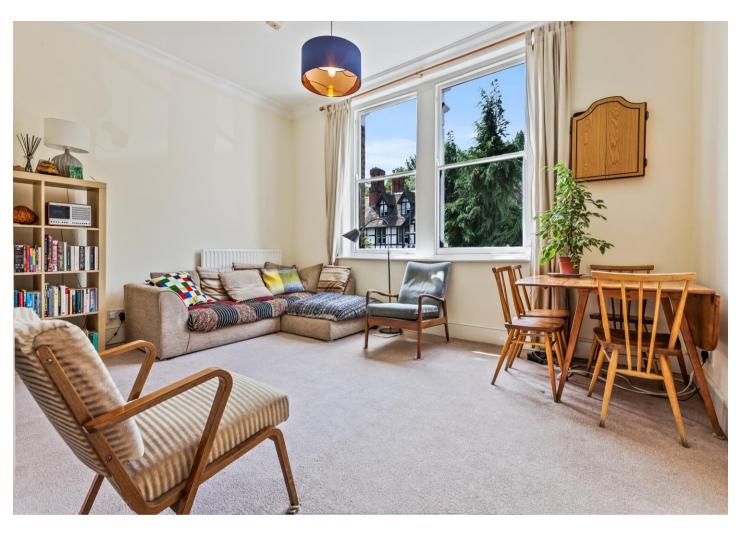

#### **Private Entrance**

**Lounge** Two sash windows to front, high ceilings, carpet, radiator, dividing doors to:-

**Kitchen** Range of wall and base units, built in oven, hob and extractor fan, stainless steel sink unit and drainer, plumbed for washing machine, spotlights, wood flooring