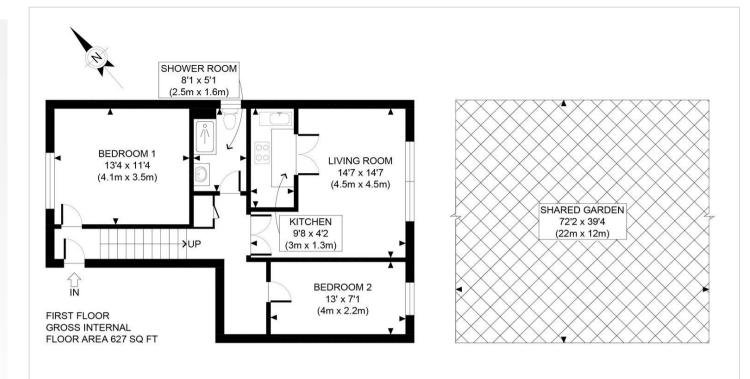

#### **Private Entrance**

**Lounge** Two sash windows to front, high ceilings, carpet, radiator, dividing doors to:-

**Kitchen** Range of wall and base units, built in oven, hob and extractor fan, stainless steel sink unit and drainer, plumbed for washing machine, spotlights, wood flooring

Master Bedroom Sash window to rear, high ceilings, carpet, radiator

Bedroom Sash window to front, high ceilings, carpet, radiator

**Luxury Shower Room** Window to side, walk in double shower cubicle, wash hand basin in vanity unit, mirrored cabinet, low flush wc, heated towel rail, spotlights

#### **Exterior**

Wonderful communal garden to rear mainly laid to lawn with shrubs, plants and trees