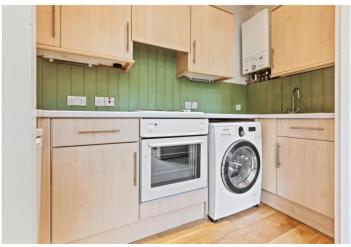

#### **Private Entrance**

**Lounge** Two sash windows to front, high ceilings, carpet, radiator, dividing doors to:-

**Kitchen** Range of wall and base units, built in oven, hob and extractor fan, stainless steel sink unit and drainer, plumbed for washing machine, spotlights, wood flooring