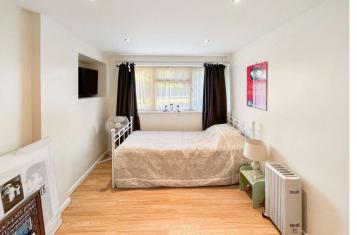

#### Accommodation

**Entrance Porch** 

**Lounge** 5.4m x 4.4m (17'9" x 14'5")

**Kitchen** 4.1m x 2.82m (13'5" x 9'3")

**Dining Room** 5.74m x 2.95m (18'10" x 9'8")

**Bedroom One** 6.25m x 3.5m (20'6" x 11'6")

**Ensuite W/C** 2.08m x 1.17m (6'10" x 3'10")

**Bedroom Two** 5.54m x 5.18m (18'2" x 17')

**Bedroom Three** 5.33m x 3.38m (17'6" x 11'1")

**Bathroom** 4.67m x 3.33m (15'4" x 10'11")