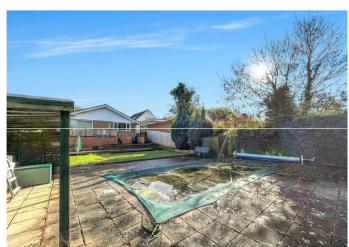

NO CHAIN, this large Three bedroom bungalow sits on a generous plot and is in excess of 1170 sq ft internally.

## Benefitting from:

- Three bedroom detached bungalow
- Large rear garden
- No chain
- Sought after location
- Recently fitted bathroom suite
- Potential to improve
- Council Tax: D
- EPC Rating: C







#### Accommodation

**Entrance Porch** 

**Lounge** 5.4m x 4.4m (17'9" x 14'5")

**Kitchen** 4.1m x 2.82m (13'5" x 9'3")

**Dining Room** 5.74m x 2.95m (18'10" x 9'8")

**Bedroom One** 6.25m x 3.5m (20'6" x 11'6")

**Ensuite W/C** 2.08m x 1.17m (6'10" x 3'10")

**Bedroom Two** 5.54m x 5.18m (18'2" x 17')

**Bedroom Three** 5.33m x 3.38m (17'6" x 11'1")

**Bathroom** 4.67m x 3.33m (15'4" x 10'11")

#### Exterior

Large enclosed rear garden
Off road parking to front



















### Important Notice

These particulars do not form part of an offer or contract and must not be relied upon as statements or representation of fact. Any areas, measurements, journey times or distances are approximate. The text, images, photographs and plans are for guidance only and are not necessarily comprehensive. It should not be assumed that the property has all necessary planning, building regulation or other consents and we have not tested any services, equipment or facilities. References to tenure are based on information supplied by the seller. Buyer should verify all information themselves by inspection or otherwise prior to a legal commitment to purchase. Photos and images are subject to copyright.







Total area: approx. 1170.0 sq. feet