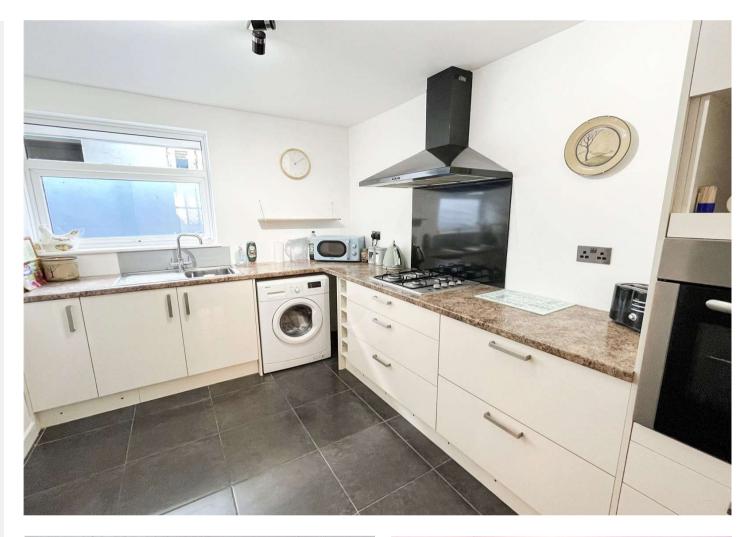

#### Accommodation

**Entrance Porch** 

**Lounge** 5.4m x 4.4m (17'9" x 14'5")

**Kitchen** 4.1m x 2.82m (13'5" x 9'3")

**Dining Room** 5.74m x 2.95m (18'10" x 9'8")

**Bedroom One** 6.25m x 3.5m (20'6" x 11'6")