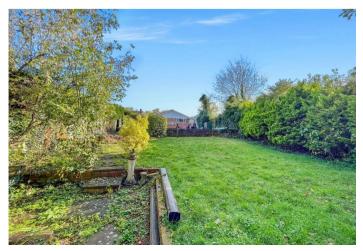

O CHAIN, this large Three bedroom bungalow sits on a generous plot and is in excess of 1170 sq ft internally.

## Benefitting from:

- Three bedroom detached bungalow
- Large rear garden
- No chain
- Sought after location
- Recently fitted bathroom suite
- Potential to improve
- Council Tax: D
- EPC Rating: C







#### Accommodation

**Entrance Porch** 

**Lounge** 5.4m x 4.4m (17'9" x 14'5")

**Kitchen** 4.1m x 2.82m (13'5" x 9'3")

**Dining Room** 5.74m x 2.95m (18'10" x 9'8")

**Bedroom One** 6.25m x 3.5m (20'6" x 11'6")

**Ensuite W/C** 2.08m x 1.17m (6'10" x 3'10")

**Bedroom Two** 5.54m x 5.18m (18'2" x 17')

**Bedroom Three** 5.33m x 3.38m (17'6" x 11'1")

**Bathroom** 4.67m x 3.33m (15'4" x 10'11")

#### Exterior

Large enclosed rear garden
Off road parking to front



















### Important Notice

These particulars do not form part of an offer or contract and must not be relied upon as statements or representation of fact. Any areas, measurements, journey times or distances are approximate. The text, images, photographs and plans are for guidance only and are not necessarily comprehensive. It should not be assumed that the property has all necessary planning, building regulation or other consents and we have not tested any services, equipment or facilities. References to tenure are based on information supplied by the seller. Buyer should verify all information themselves by inspection or otherwise prior to a legal commitment to purchase. Photos and images are subject to copyright.







Total area: approx. 1170.0 sq. feet