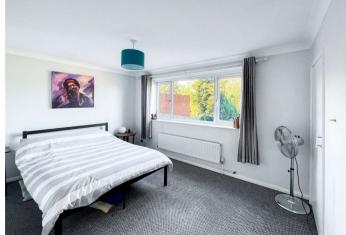

#### Accommodation

**Entrance Porch** 

**Lounge** 5.4m x 4.4m (17'9" x 14'5")

**Kitchen** 4.1m x 2.82m (13'5" x 9'3")

**Dining Room** 5.74m x 2.95m (18'10" x 9'8")

**Bedroom One** 6.25m x 3.5m (20'6" x 11'6")