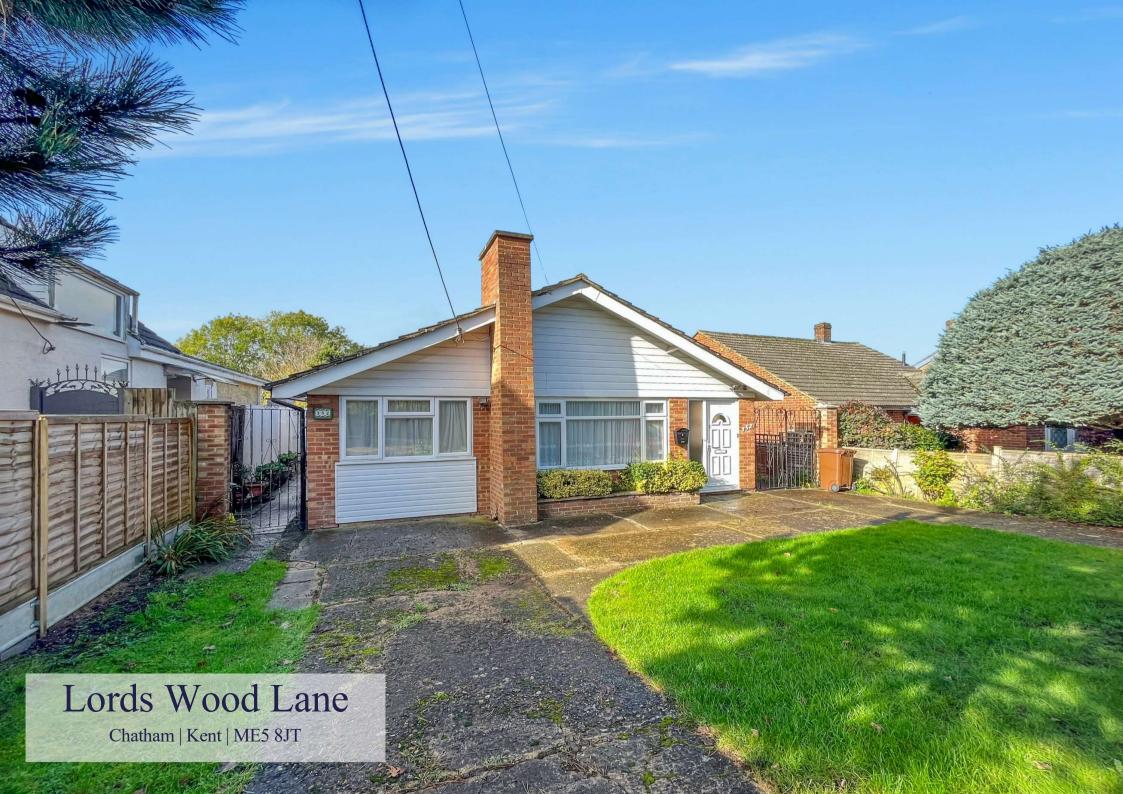

# Lords Wood Lane

Chatham, Kent, ME5 8JT

£425,000 Freehold

Offered to the market with NO CHAIN, this large Three bedroom bungalow sits on a generous plot and is in excess of 1170 sq ft internally.

## Benefitting from:

- Three bedroom detached bungalow
- Large rear garden
- No chain
- Sought after location
- Recently fitted bathroom suite
- Potential to improve
- Council Tax: D
- EPC Rating: C

#### Exterior

Large enclosed rear garden
Off road parking to front