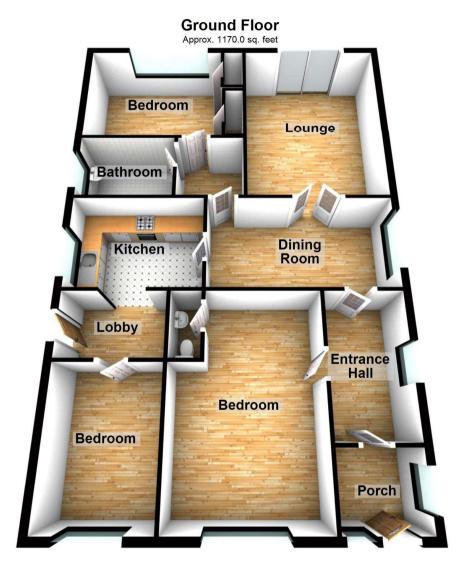

#### Accommodation

**Entrance Porch** 

**Lounge** 5.4m x 4.4m (17'9" x 14'5")

**Kitchen** 4.1m x 2.82m (13'5" x 9'3")

**Dining Room** 5.74m x 2.95m (18'10" x 9'8")

**Bedroom One** 6.25m x 3.5m (20'6" x 11'6")

**Ensuite W/C** 2.08m x 1.17m (6'10" x 3'10")

**Bedroom Two** 5.54m x 5.18m (18'2" x 17')

**Bedroom Three** 5.33m x 3.38m (17'6" x 11'1")

**Bathroom** 4.67m x 3.33m (15'4" x 10'11")

Total area: approx. 1170.0 sq. feet