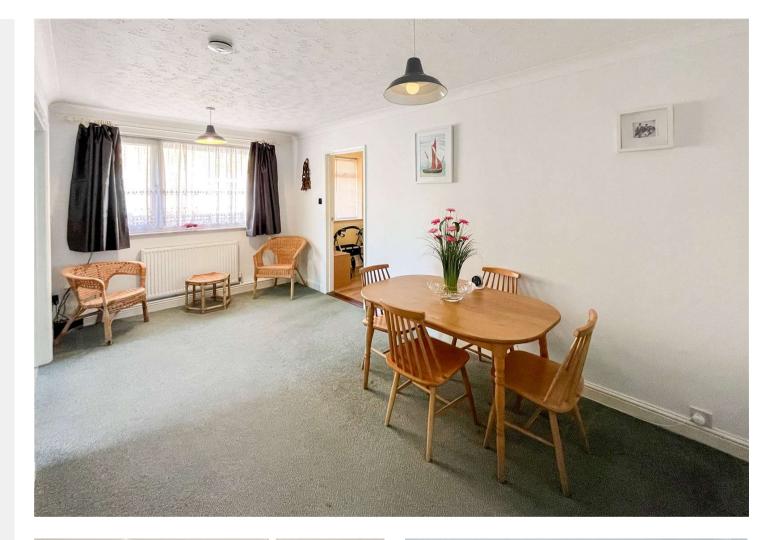

#### Accommodation

**Entrance Porch** 

**Lounge** 5.4m x 4.4m (17'9" x 14'5")

**Kitchen** 4.1m x 2.82m (13'5" x 9'3")

**Dining Room** 5.74m x 2.95m (18'10" x 9'8")

**Bedroom One** 6.25m x 3.5m (20'6" x 11'6")