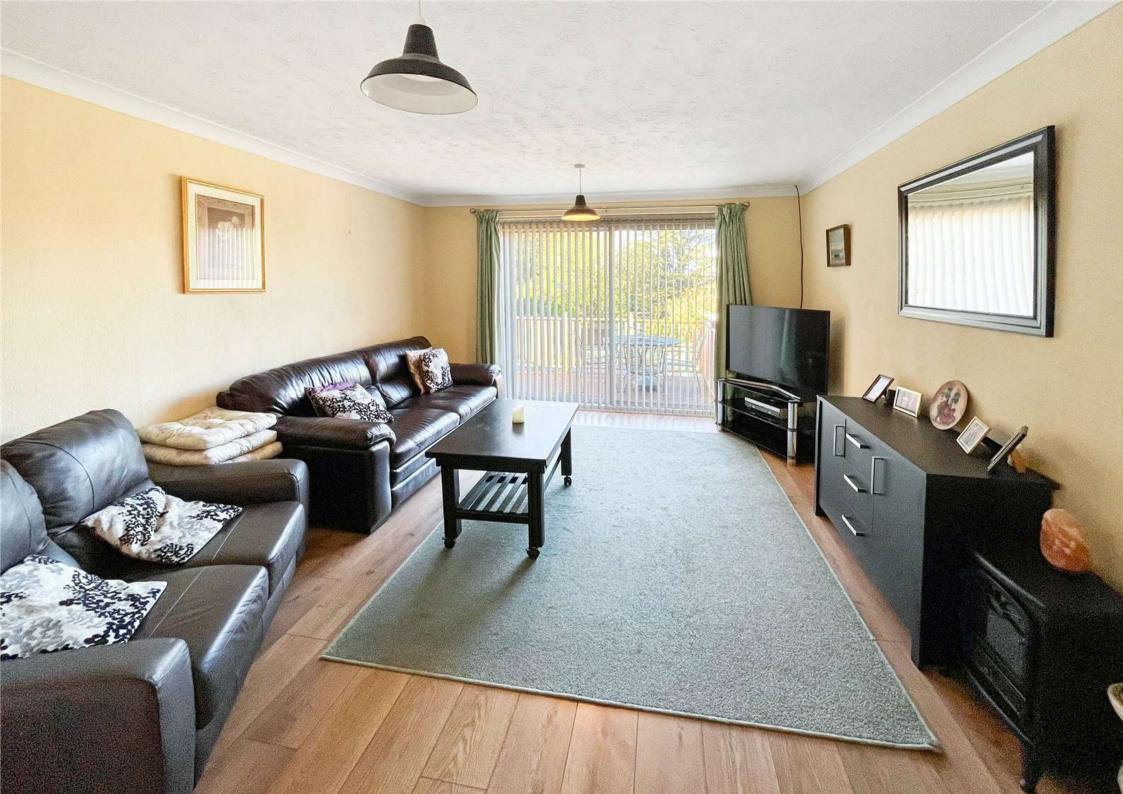

#### Accommodation

**Entrance Porch** 

**Lounge** 5.4m x 4.4m (17'9" x 14'5")

**Kitchen** 4.1m x 2.82m (13'5" x 9'3")

**Dining Room** 5.74m x 2.95m (18'10" x 9'8")

**Bedroom One** 6.25m x 3.5m (20'6" x 11'6")