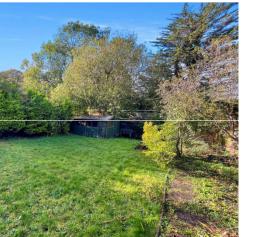

th NO CHAIN, this large Three bedroom bungalow sits on a generous plot and is in excess of 1170 sq ft internally.

## Benefitting from:

- Three bedroom detached bungalow
- Large rear garden
- No chain
- Sought after location
- Recently fitted bathroom suite
- Potential to improve
- Council Tax: D
- EPC Rating: C







#### Accommodation

**Entrance Porch** 

**Lounge** 5.4m x 4.4m (17'9" x 14'5")

**Kitchen** 4.1m x 2.82m (13'5" x 9'3")

**Dining Room** 5.74m x 2.95m (18'10" x 9'8")

**Bedroom One** 6.25m x 3.5m (20'6" x 11'6")

**Ensuite W/C** 2.08m x 1.17m (6'10" x 3'10")

**Bedroom Two** 5.54m x 5.18m (18'2" x 17')

**Bedroom Three** 5.33m x 3.38m (17'6" x 11'1")

**Bathroom** 4.67m x 3.33m (15'4" x 10'11")

#### Exterior

Large enclosed rear garden
Off road parking to front



















### Important Notice

These particulars do not form part of an offer or contract and must not be relied upon as statements or representation of fact. Any areas, measurements, journey times or distances are approximate. The text, images, photographs and plans are for guidance only and are not necessarily comprehensive. It should not be assumed that the property has all necessary planning, building regulation or other consents and we have not tested any services, equipment or facilities. References to tenure are based on information supplied by the seller. Buyer should verify all information themselves by inspection or otherwise prior to a legal commitment to purchase. Photos and images are subject to copyright.







Total area: approx. 1170.0 sq. feet