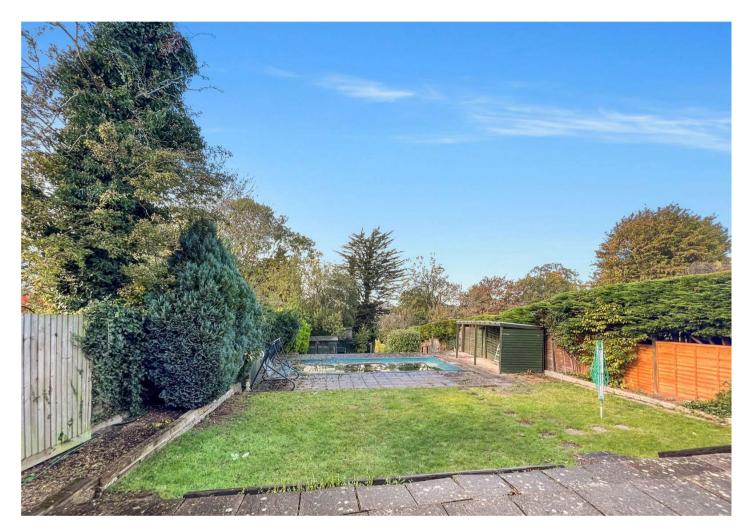

CHAIN, this large Three bedroom bungalow sits on a generous plot and is in excess of 1170 sq ft internally.

## Benefitting from:

- Three bedroom detached bungalow
- Large rear garden
- No chain
- Sought after location
- Recently fitted bathroom suite
- Potential to improve
- Council Tax: D
- EPC Rating: C







#### Accommodation

**Entrance Porch** 

**Lounge** 5.4m x 4.4m (17'9" x 14'5")

**Kitchen** 4.1m x 2.82m (13'5" x 9'3")

**Dining Room** 5.74m x 2.95m (18'10" x 9'8")

**Bedroom One** 6.25m x 3.5m (20'6" x 11'6")

**Ensuite W/C** 2.08m x 1.17m (6'10" x 3'10")

**Bedroom Two** 5.54m x 5.18m (18'2" x 17')

**Bedroom Three** 5.33m x 3.38m (17'6" x 11'1")

**Bathroom** 4.67m x 3.33m (15'4" x 10'11")

#### Exterior

Large enclosed rear garden
Off road parking to front



















### Important Notice

These particulars do not form part of an offer or contract and must not be relied upon as statements or representation of fact. Any areas, measurements, journey times or distances are approximate. The text, images, photographs and plans are for guidance only and are not necessarily comprehensive. It should not be assumed that the property has all necessary planning, building regulation or other consents and we have not tested any services, equipment or facilities. References to tenure are based on information supplied by the seller. Buyer should verify all information themselves by inspection or otherwise prior to a legal commitment to purchase. Photos and images are subject to copyright.







Total area: approx. 1170.0 sq. feet