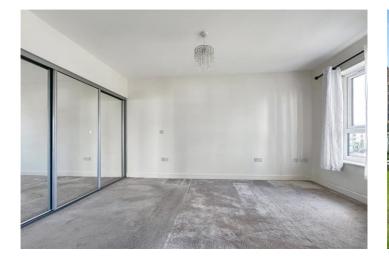

**Bedroom** 4m x 2.46m (13'1" x 8'1") Double glazed window to rear. Fitted Mirrored wardrobes. Electric radiator. Carpet.

**Bathroom** 2.18m x 1.85m (7'2" x 6'1") Low level WC. Vanity wash hand basin. Shower enclosed. Heated towel rail. Tiled flooring.