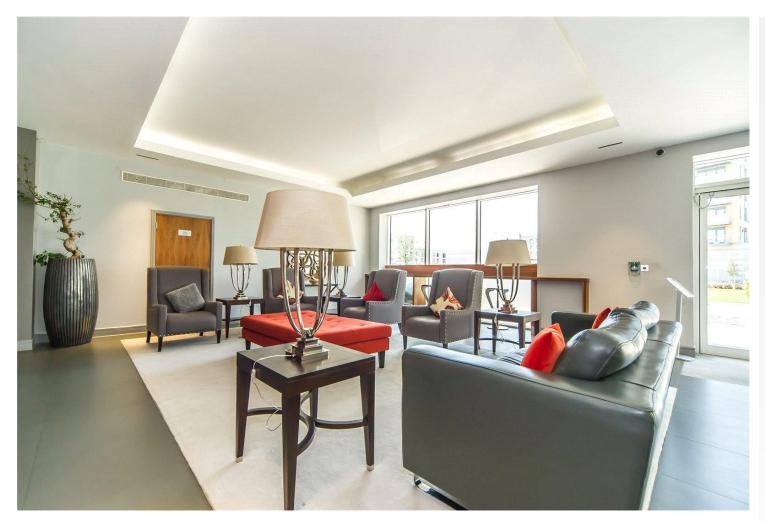

### **Interior**

**Living Room/ Kitchen** 6.76m x 2.8m (22'2" x 9'2") Double glazed patio doors to balcony. Range of wall and base units with worktops over. Integrated Dishwasher. Integrated fridge freezer. Fitted oven and electric hob with extractor over. Electric radiator. Laminate flooring.