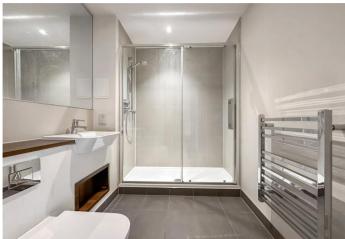

**Bedroom** 4m x 2.46m (13'1" x 8'1") Double glazed window to rear. Fitted Mirrored wardrobes. Electric radiator. Carpet.

**Bathroom** 2.18m x 1.85m (7'2" x 6'1") Low level WC. Vanity wash hand basin. Shower enclosed. Heated towel rail. Tiled flooring.