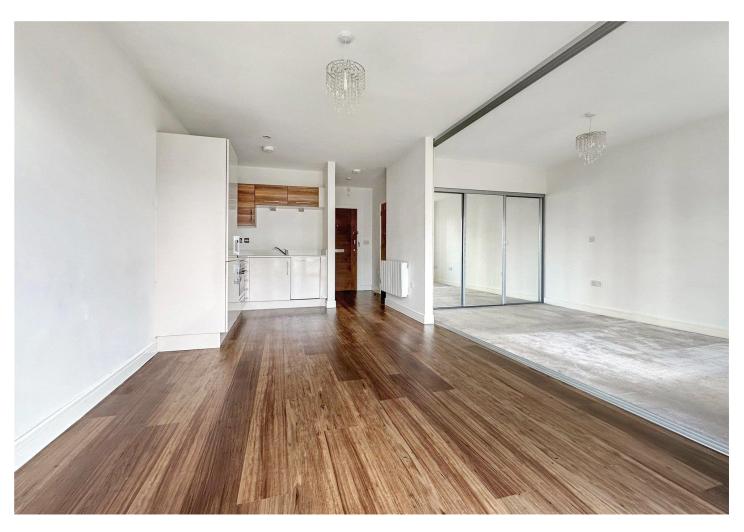

### **Interior**

**Living Room/ Kitchen** 6.76m x 2.8m (22'2" x 9'2") Double glazed patio doors to balcony. Range of wall and base units with worktops over. Integrated Dishwasher. Integrated fridge freezer. Fitted oven and electric hob with extractor over. Electric radiator. Laminate flooring.