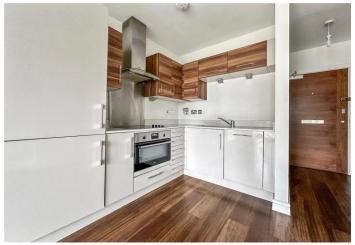

### **Interior**

**Living Room/ Kitchen** 6.76m x 2.8m (22'2" x 9'2") Double glazed patio doors to balcony. Range of wall and base units with worktops over. Integrated Dishwasher. Integrated fridge freezer. Fitted oven and electric hob with extractor over. Electric radiator. Laminate flooring.