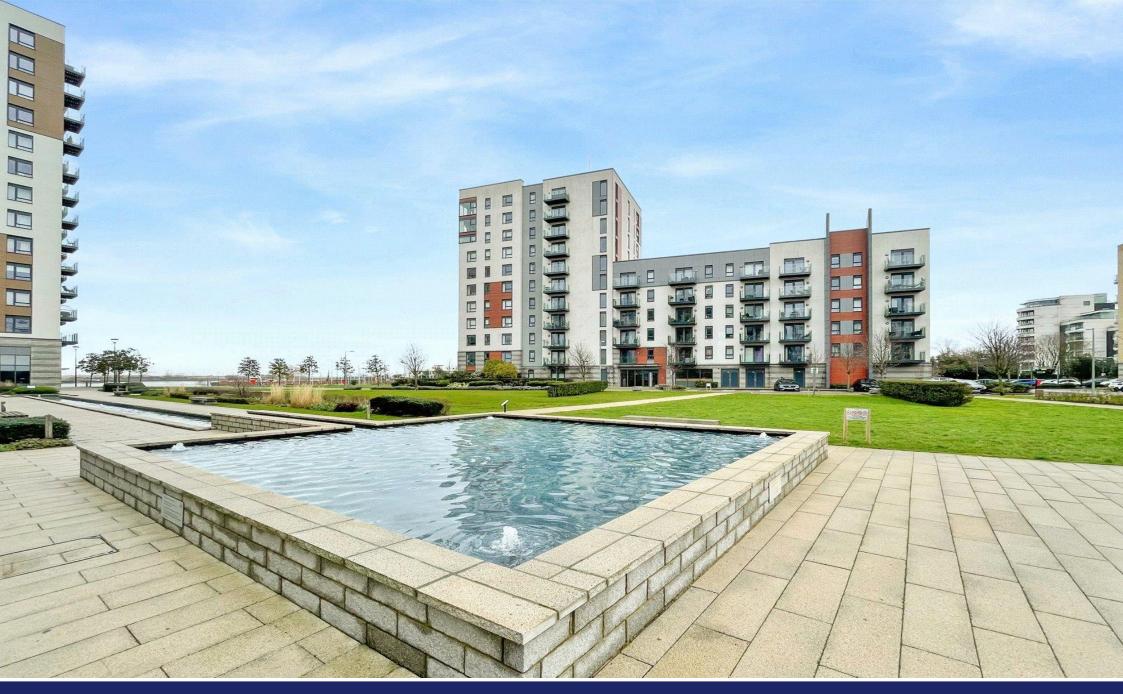

# **Property Features**

- Council Tax: C
- EPC Rating: C
- 0.9 Miles to Gillingham Station
- Balcony With Water Views
- No Forward Chain
- · Viewing Highly Recommended
- Perfect First Time Purchase

### **Exterior**

Balcony Glass balcony. Decked.