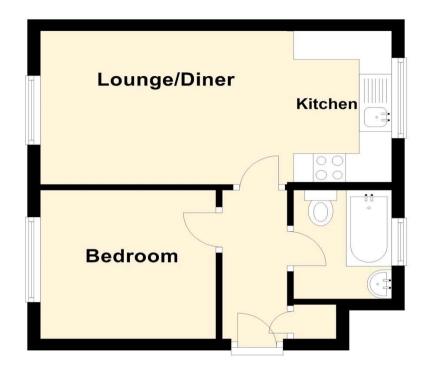

## Interior

Lounge: Window to rear. Radiator.

**Kitchen:** Window to front. Wall and base units. Space for fridge/freezer and washing machine. Oven and hob with extractor hood.

Bathroom: Bath with shower. Pedestal wash hand basin. Low level w/c. Window to front.

Bedroom 1: Window to rear. Radiator.

COUNCIL TAX BAND A

These particulars do not form part of an offer or contract and must not be relied upon as statements or representation of fact. Any areas, measurements, journey times or distances are approximate. The text, images, photographs and plans are for guidance only and are not necessarily comprehensive. It should not be assumed that the property has all necessary planning, building regulation or other consents and we have not tested any services, equipment or facilities. References to tenure are based on information supplied by the seller. Buyer should verify all information themselves by inspection or otherwise prior to a legal commitment to purchase. Photos and images are subject to copyright.