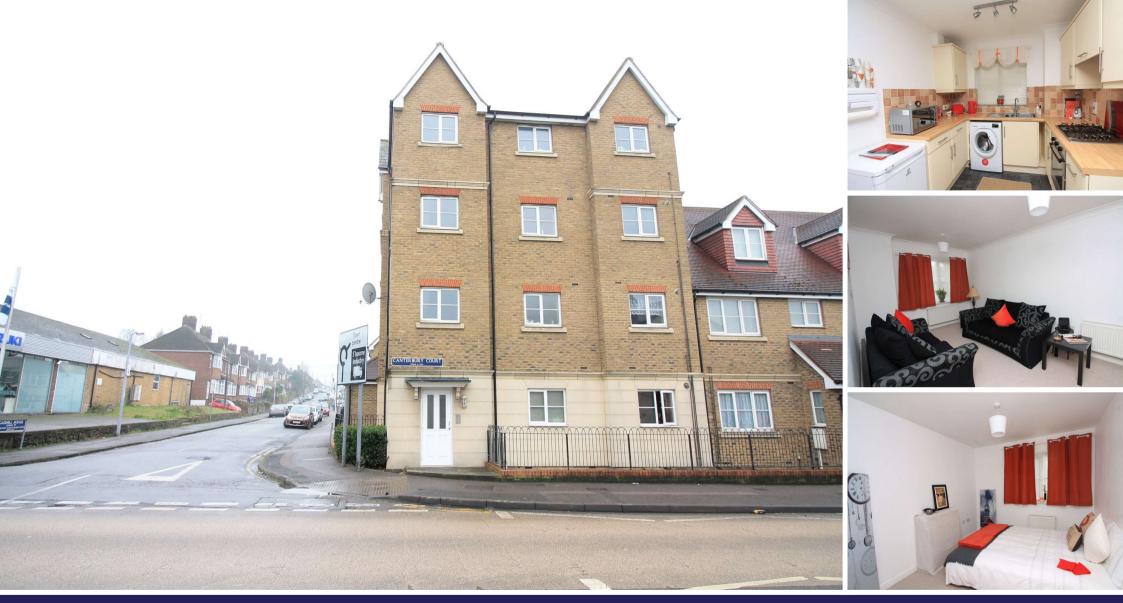

Canterbury Court Canterbury Road ME10 4JE

EPC Rating: B

Leasehold

- One bedroom
  - Ground floor

- Allocated parking
- Modern kitchen

- No Chain
- Close to town centre

Guide Price £120,000 to £130,000

## Interior

Lounge: Window to rear. Radiator.

**Kitchen:** Window to front. Wall and base units. Space for fridge/freezer and washing machine. Oven and hob with extractor hood.

Bathroom: Bath with shower. Pedestal wash hand basin. Low level w/c. Window to front.

Bedroom 1: Window to rear. Radiator.

COUNCIL TAX BAND A

These particulars do not form part of an offer or contract and must not be relied upon as statements or representation of fact. Any areas, measurements, journey times or distances are approximate. The text, images, photographs and plans are for guidance only and are not necessarily comprehensive. It should not be assumed that the property has all necessary planning, building regulation or other consents and we have not tested any services, equipment or facilities. References to tenure are based on information supplied by the seller. Buyer should verify all information themselves by inspection or otherwise prior to a legal commitment to purchase. Photos and images are subject to copyright.