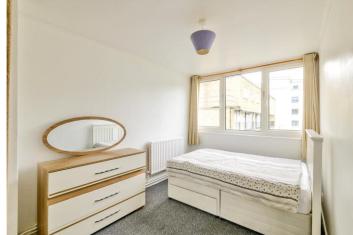

**Master Bedroom** Double glazed windows to front, built in cupboard, carpet

Bedroom Two Double glazed windows to rear, carpet, radiator

**Bedroom Three** Double glazed windows to rear, laminate flooring, radiator