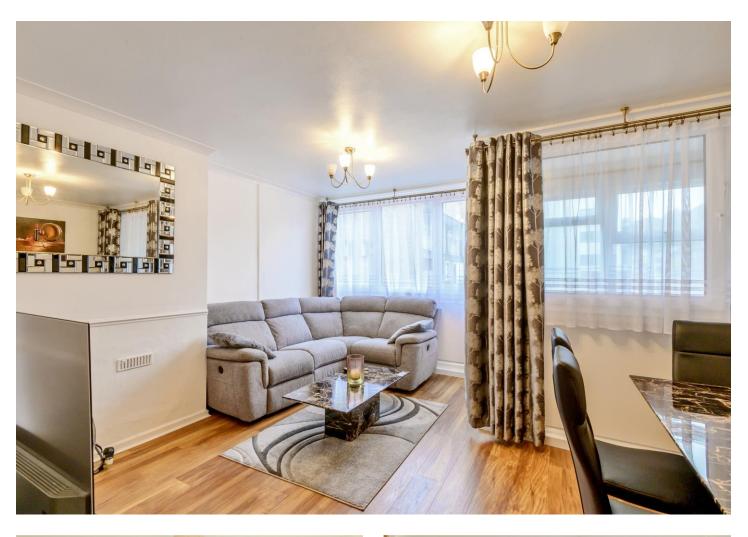

#### Interior

Communal Entrance Split level, first floor maisonette

Entrance Hall Built in cupboards, laminate flooring, radiator

Lounge Double glazed windows to rear, laminate flooring, radiator

**Kitchen** Double glazed windows to front, range of wall and base units, laminate work surface, stainless steel butler sink and drainer, space for oven and washing machine, remaining fridge freezer, vinyl flooring, extractor fan,