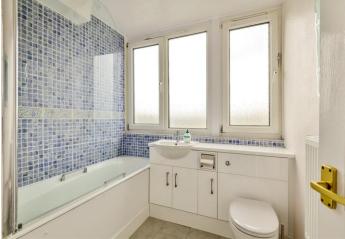

**Bathroom** Double glazed windows to front, panelled bath, built in electric shower, shower screen, wash hand basin in vanity unit, low flush wc, tiled flooring, radiator