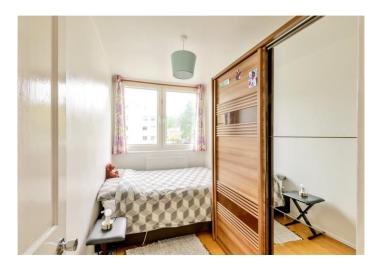

**Master Bedroom** Double glazed windows to front, built in cupboard, carpet

Bedroom Two Double glazed windows to rear, carpet, radiator

**Bedroom Three** Double glazed windows to rear, laminate flooring, radiator