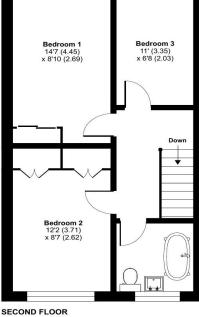

**Master Bedroom** Double glazed windows to front, built in cupboard, carpet

Bedroom Two Double glazed windows to rear, carpet, radiator

**Bedroom Three** Double glazed windows to rear, laminate flooring, radiator

**Bathroom** Double glazed windows to front, panelled bath, built in electric shower, shower screen, wash hand basin in vanity unit, low flush wc, tiled flooring, radiator