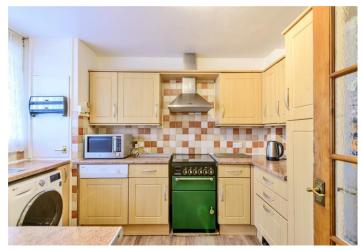

#### Interior

Communal Entrance Split level, first floor maisonette

Entrance Hall Built in cupboards, laminate flooring, radiator

Lounge Double glazed windows to rear, laminate flooring, radiator

**Kitchen** Double glazed windows to front, range of wall and base units, laminate work surface, stainless steel butler sink and drainer, space for oven and washing machine, remaining fridge freezer, vinyl flooring, extractor fan,