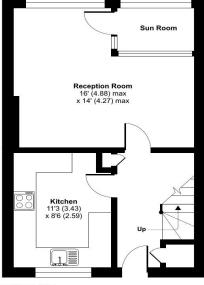

#### Interior

Communal Entrance Split level, first floor maisonette

Entrance Hall Built in cupboards, laminate flooring, radiator

Lounge Double glazed windows to rear, laminate flooring, radiator

**Kitchen** Double glazed windows to front, range of wall and base units, laminate work surface, stainless steel butler sink and drainer, space for oven and washing machine, remaining fridge freezer, vinyl flooring, extractor fan,

FIRST FLOOR

Floor plan produced in accordance with RICS Property Measurement Standards incorporating International Property Measurement Standards (IPMS2 Residential). © ntchecom 2022. Produced for Robinson Jackson.