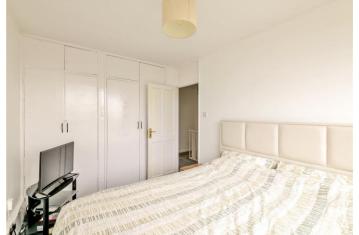

**Master Bedroom** Double glazed windows to front, built in cupboard, carpet

Bedroom Two Double glazed windows to rear, carpet, radiator

**Bedroom Three** Double glazed windows to rear, laminate flooring, radiator