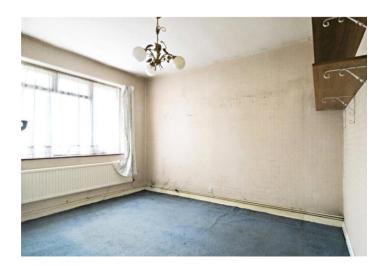

#### **Interior**

Porch Door to front

Entrance Hall Radiator, vinyl floor

**Bedroom One** 4.14m x 3.48m (13'7" x 11'5") Window to front, window to side, radiator, carpet

**Bedroom Two** 3.66m x 2.97m (12' x 9'9") Window to front, radiator, carpet