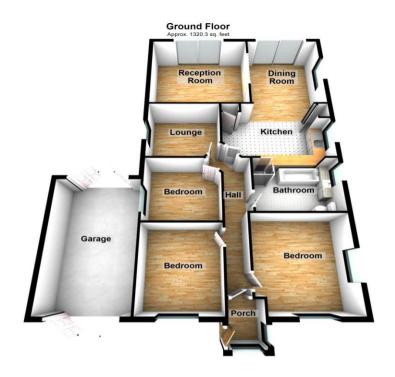

### **Exterior**

Rear Garden - 100' approximately, side pedestrian access, in natural state, rear access to garage via double doors

Driveway to front leading to garage

Total area: approx. 1320.3 sq. feet

Please be advised this plan is offered for marketing purposes only. It can not be relied upon for exact or precise measurements, angles, window or door openings. Whilst every effort is made to ensure the accuracy the company or provider accepts no responsibility for the content.

Plan produced using PlanUp.