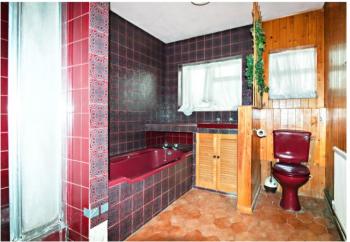

**Bedroom Three** 2.97m x 2.9m (9'9" x 9'6")

**Bathroom** 3.38m x 2.51m (11'1" x 8'3") Two windows to side, low level WC, pedestal hand wash basin, panelled bath, walk in shower cubicle.

**Kitchen/Diner** 7.14m x 3.2m (23'5" x 10'6") Double glazed sliding door to rear, range of wall and base units with worktops over, stainless steel sink, tiled splash back, space for cooker, plumbing for washing machine, boiler, brick built bar, vinyl floor, two radiators