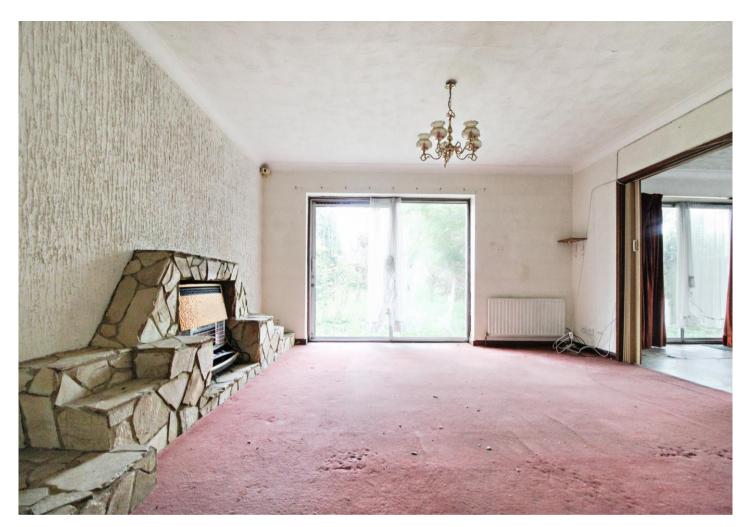

**Lounge** 4.34m x 3.96m (14'3" x 13') Double glazed door to rear, fireplace, carpet, radiator

**Dining Room** 2.97m x 2.84m (9'9" x 9'4") Window to side, carpet, radiator