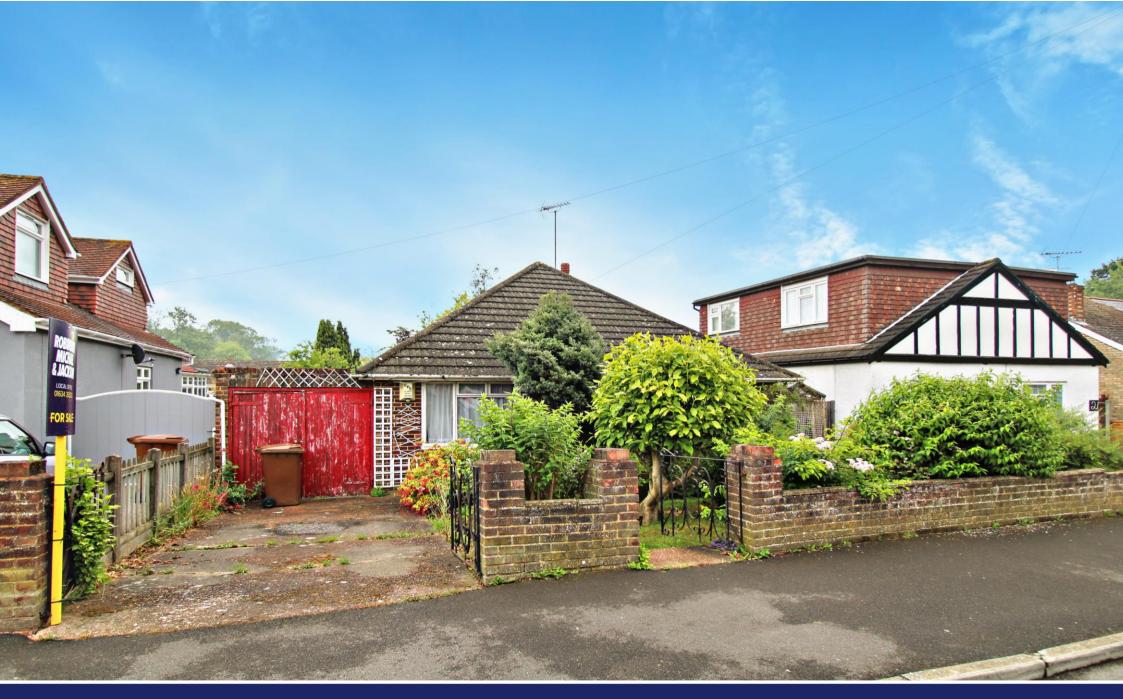

## Bredhurst Road, Wigmore

Three bedroom detached bungalow situated on a large plot in need of modernization

### **Exterior**

Rear Garden - 100' approximately, side pedestrian access, in natural state, rear access to garage via double doors

Driveway to front leading to garage

Total area: approx. 1320.3 sq. feet