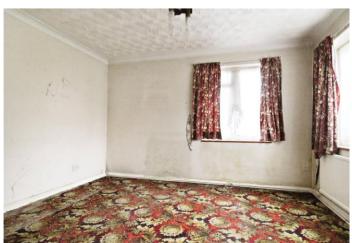

**Lounge** 4.34m x 3.96m (14'3" x 13') Double glazed door to rear, fireplace, carpet, radiator

**Dining Room** 2.97m x 2.84m (9'9" x 9'4") Window to side, carpet, radiator