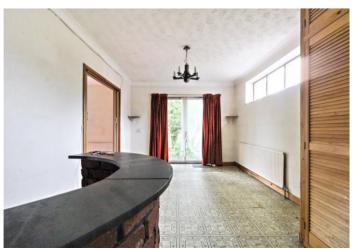

**Bedroom Three** 2.97m x 2.9m (9'9" x 9'6")

**Bathroom** 3.38m x 2.51m (11'1" x 8'3") Two windows to side, low level WC, pedestal hand wash basin, panelled bath, walk in shower cubicle.

**Kitchen/Diner** 7.14m x 3.2m (23'5" x 10'6") Double glazed sliding door to rear, range of wall and base units with worktops over, stainless steel sink, tiled splash back, space for cooker, plumbing for washing machine, boiler, brick built bar, vinyl floor, two radiators