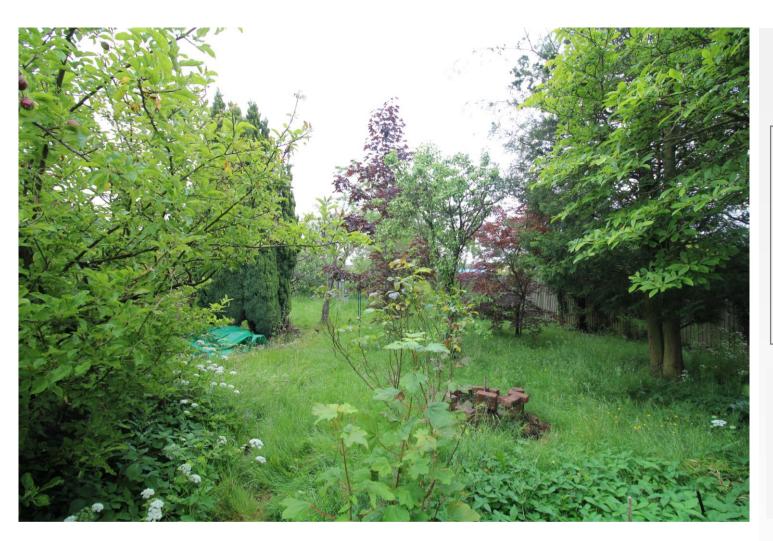

### **Exterior**

Rear Garden - 100' approximately, side pedestrian access, in natural state, rear access to garage via double doors

Driveway to front leading to garage

Total area: approx. 1320.3 sq. feet