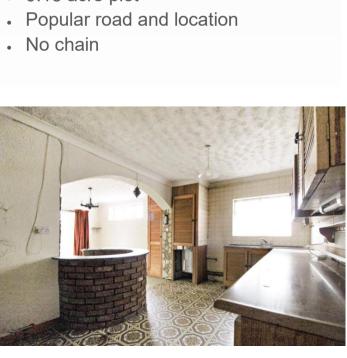

**Bedroom Three** 2.97m x 2.9m (9'9" x 9'6")

**Bathroom** 3.38m x 2.51m (11'1" x 8'3") Two windows to side, low level WC, pedestal hand wash basin, panelled bath, walk in shower cubicle.

**Kitchen/Diner** 7.14m x 3.2m (23'5" x 10'6") Double glazed sliding door to rear, range of wall and base units with worktops over, stainless steel sink, tiled splash back, space for cooker, plumbing for washing machine, boiler, brick built bar, vinyl floor, two radiators