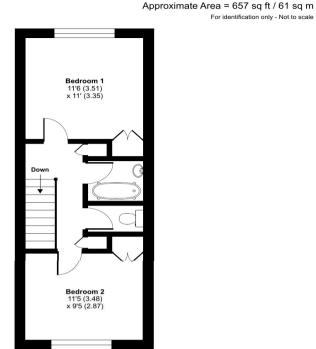

Master Bedroom Double glazed window to rear, built in cupboard, carpet, radiator

Bedroom Two Double glazed window to front, built in cupboard, carpet. radiator

Bathroom Panelled bath, electric shower, shower screen, wash hand basin with vanity unit, vinyl flooring, radiator