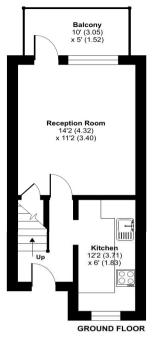

#### **Interior**

Entrance Hall Storage, laminate flooring, radiator

Lounge Double glazed window to rear, laminate flooring, radiator

Kitchen Double glazed window to front, range of wall and base units, laminate work surface, stainless steel sink with drainer, space for oven, space for fridge/freezer, washing machine plumbed for, laminate flooring

Separate WC Low flush WC, vinyl flooring, radiator

**Balcony** 

#### **Exterior**

Balcony

Situated in the popular Upper Sydenham area

Excellently located for Sydenham Station

Conveniently located for local high street shops and amenities, Wells Park and Sydenham Hill Wood & Cox 's Walk

FIRST FLOOR