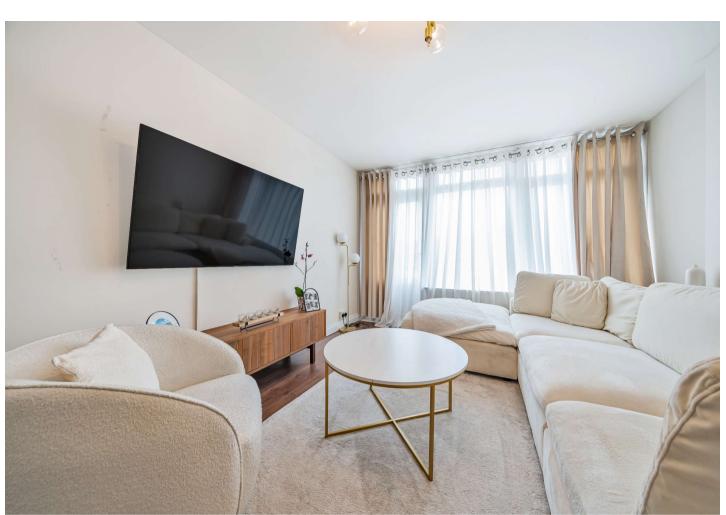

#### **Interior**

Entrance Hall Storage, laminate flooring, radiator

Lounge Double glazed window to rear, laminate flooring, radiator

Kitchen Double glazed window to front, range of wall and base units, laminate work surface, stainless steel sink with drainer, space for oven, space for fridge/freezer, washing machine plumbed for, laminate flooring