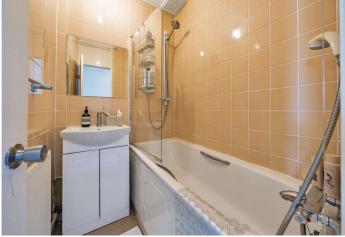

Master Bedroom Double glazed window to rear, built in cupboard, carpet, radiator

Bedroom Two Double glazed window to front, built in cupboard, carpet. radiator

Bathroom Panelled bath, electric shower, shower screen, wash hand basin with vanity unit, vinyl flooring, radiator

Separate WC Low flush WC, vinyl flooring, radiator

**Balcony** 