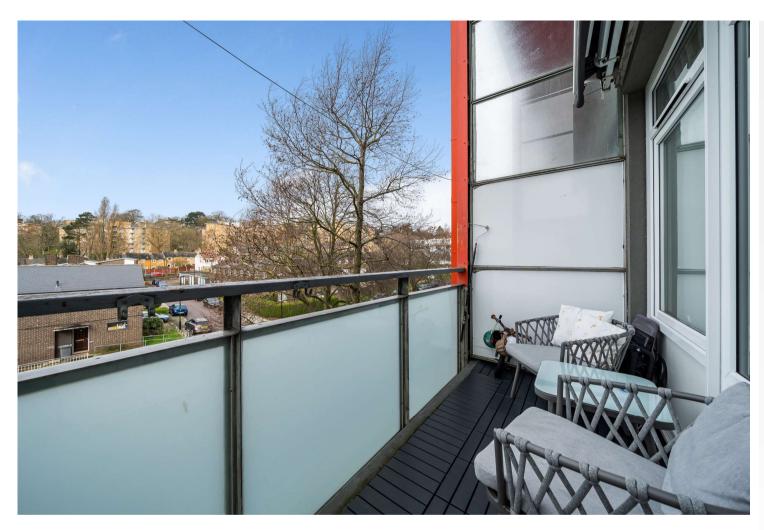

Separate WC Low flush WC, vinyl flooring, radiator

**Balcony** 

#### **Exterior**

Balcony