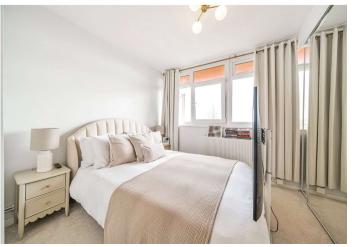

Master Bedroom Double glazed window to rear, built in cupboard, carpet, radiator

Bedroom Two Double glazed window to front, built in cupboard, carpet. radiator

Bathroom Panelled bath, electric shower, shower screen, wash hand basin with vanity unit, vinyl flooring, radiator