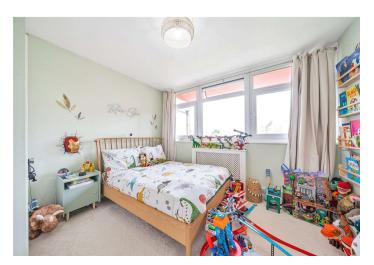

Master Bedroom Double glazed window to rear, built in cupboard, carpet, radiator

Bedroom Two Double glazed window to front, built in cupboard, carpet. radiator

Bathroom Panelled bath, electric shower, shower screen, wash hand basin with vanity unit, vinyl flooring, radiator