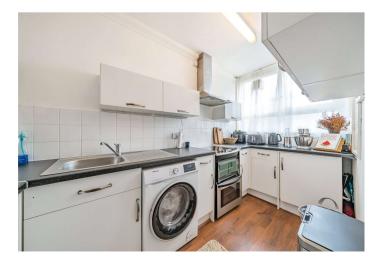

#### **Interior**

Entrance Hall Storage, laminate flooring, radiator

Lounge Double glazed window to rear, laminate flooring, radiator

Kitchen Double glazed window to front, range of wall and base units, laminate work surface, stainless steel sink with drainer, space for oven, space for fridge/freezer, washing machine plumbed for, laminate flooring