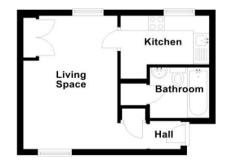

#### Ground Floor Approx. 275.7 sq. feet

Please be advised this plan is offered for marketing purposes only. It can not be relied upon for exact or precise measurements, angles, window or door openings. Whilst every effort is made to ensure the accuracy the company or provider accepts no responsibility for the content.

Plan produced using PlanUp.