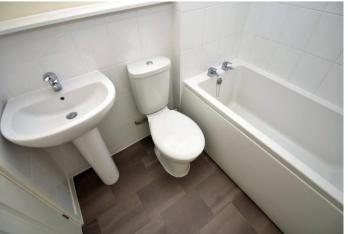

### Interior

**Porch**: 0.43m x 0.95 (1'5" x 0.95)

Lounge/Bedroom: 2.46m x 3.1m (8'1" x 10'2")

**Kitchen:** 0.81m x 0.91m (2'8" x 3')

**Bathroom**: 0.5m x 0.48m (1'8" x 1'7")