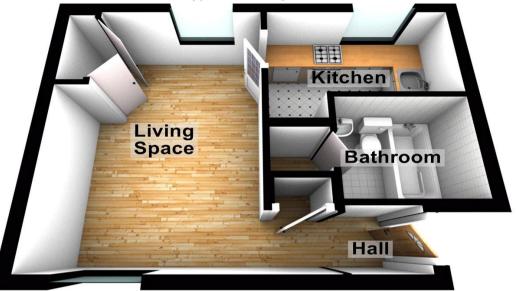

### **Ground Floor**

Approx. 275.7 sq. feet

Please be advised this plan is offered for marketing purposes only. It can not be relied upon for exact or precise measurements, angles, window or door openings. Whilst every effort is made to ensure the accuracy the company or provider accepts no responsibility for the content.

Plan produced using PlanUp.