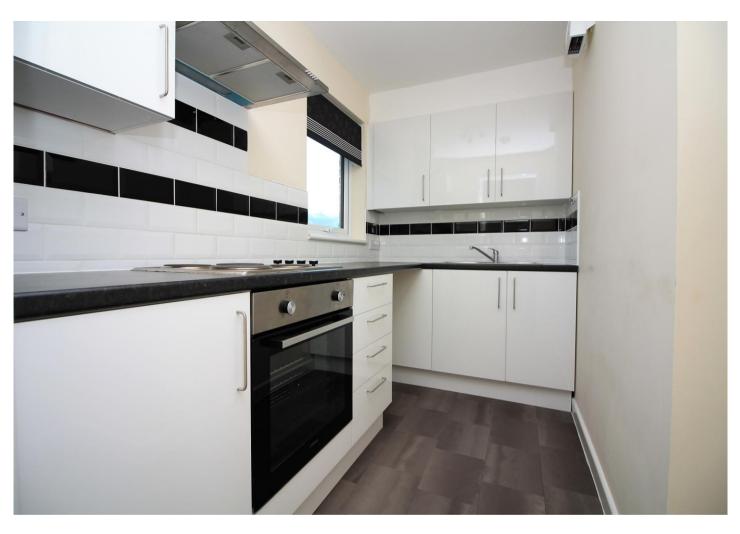

### Interior

**Porch**: 0.43m x 0.95 (1'5" x 0.95)

Lounge/Bedroom: 2.46m x 3.1m (8'1" x 10'2")

**Kitchen:** 0.81m x 0.91m (2'8" x 3')

**Bathroom**: 0.5m x 0.48m (1'8" x 1'7")