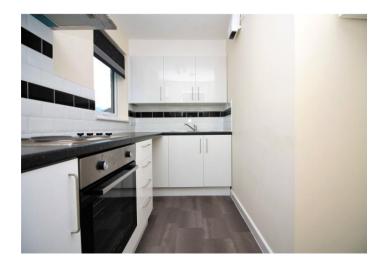

### Interior

**Porch**: 0.43m x 0.95 (1'5" x 0.95)

Lounge/Bedroom: 2.46m x 3.1m (8'1" x 10'2")

**Kitchen:** 0.81m x 0.91m (2'8" x 3')

**Bathroom**: 0.5m x 0.48m (1'8" x 1'7")