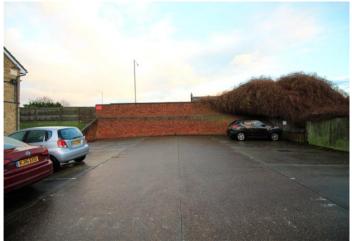

Whimbrel Close | Sittingbourne, ME10 2JL









# Whimbrel Close, Sittingbourne

A recently refurbished and beautifully presented ground floor studio apartment with off street parking located just off Attlee way in Milton.

# **Property Features**

- Refurbished throughout
- Allocated parking
- Built in wardrobes
- Ground floor
- Great location
- No chain









### Interior

**Porch**: 0.43m x 0.95 (1'5" x 0.95)

Lounge/Bedroom: 2.46m x 3.1m (8'1" x 10'2")

**Kitchen:** 0.81m x 0.91m (2'8" x 3')

**Bathroom**: 0.5m x 0.48m (1'8" x 1'7")

#### **Exterior**

Off street parking space.

### **Ground Floor**

Approx. 275.7 sq. feet



Please be advised this plan is offered for marketing purposes only. It can not be relied upon for exact or precise measurements, angles, window or door openings. Whilst every effort is made to ensure the accuracy the company or provider accepts no responsibility for the content.

Plan produced using PlanUp.



#### Ground Floor Approx. 275.7 sq. feet



Please be advised this plan is offered for marketing purposes only. It can not be relied upon for exact or precise measurements, angles, window or door openings. Whilst