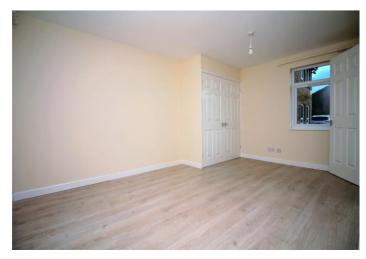

### Interior

**Porch**: 0.43m x 0.95 (1'5" x 0.95)

Lounge/Bedroom: 2.46m x 3.1m (8'1" x 10'2")

**Kitchen:** 0.81m x 0.91m (2'8" x 3')

**Bathroom**: 0.5m x 0.48m (1'8" x 1'7")