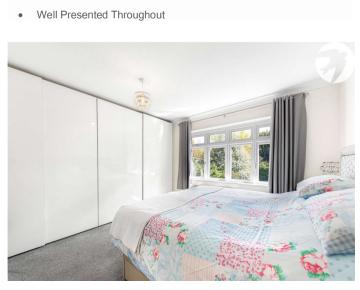

Comprising of 2-bedrooms (previously 3 bedrooms) this semi-detached home has been modernised throughout and is ready to move straight into.

The property consists of an entrance hallway, reception area, 2- bedrooms (with built-in wardrobes), shower area, kitchen and lean-too.

#### Interior

Bedroom 1 4.04m x 3.68m (13'3" x 12'1")

**Bedroom 2** 3.05m x 3.02m (10' x 9'11")

**Kitchen** 3.68m x 3.23m (12'1" x 10'7")

**Lean Too** 3m x 2.41m (9'10" x 7'11")

**Reception Room** 6.93m x 4.24m (22'9" x 13'11")