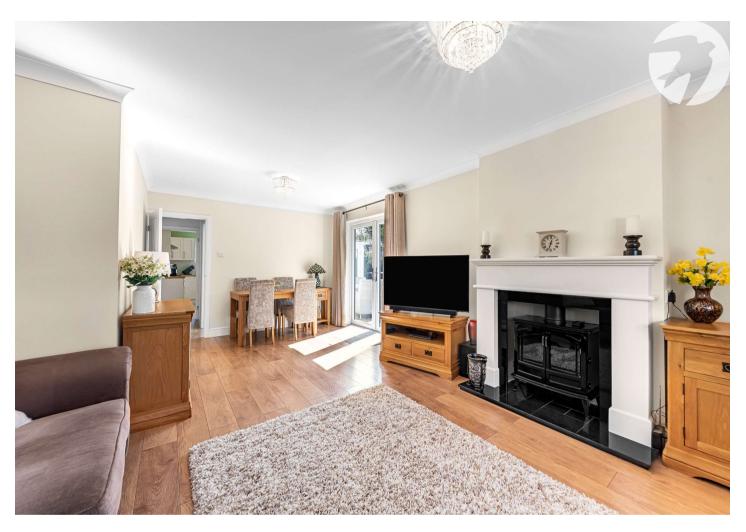

Comprising of 2-bedrooms (previously 3 bedrooms) this semi-detached home has been modernised throughout and is ready to move straight into.

The property consists of an entrance hallway, reception area, 2- bedrooms (with built-in wardrobes), shower area, kitchen and lean-too.

#### Interior

Bedroom 1 4.04m x 3.68m (13'3" x 12'1")

**Bedroom 2** 3.05m x 3.02m (10' x 9'11")

**Kitchen** 3.68m x 3.23m (12'1" x 10'7")

**Lean Too** 3m x 2.41m (9'10" x 7'11")

**Reception Room** 6.93m x 4.24m (22'9" x 13'11")