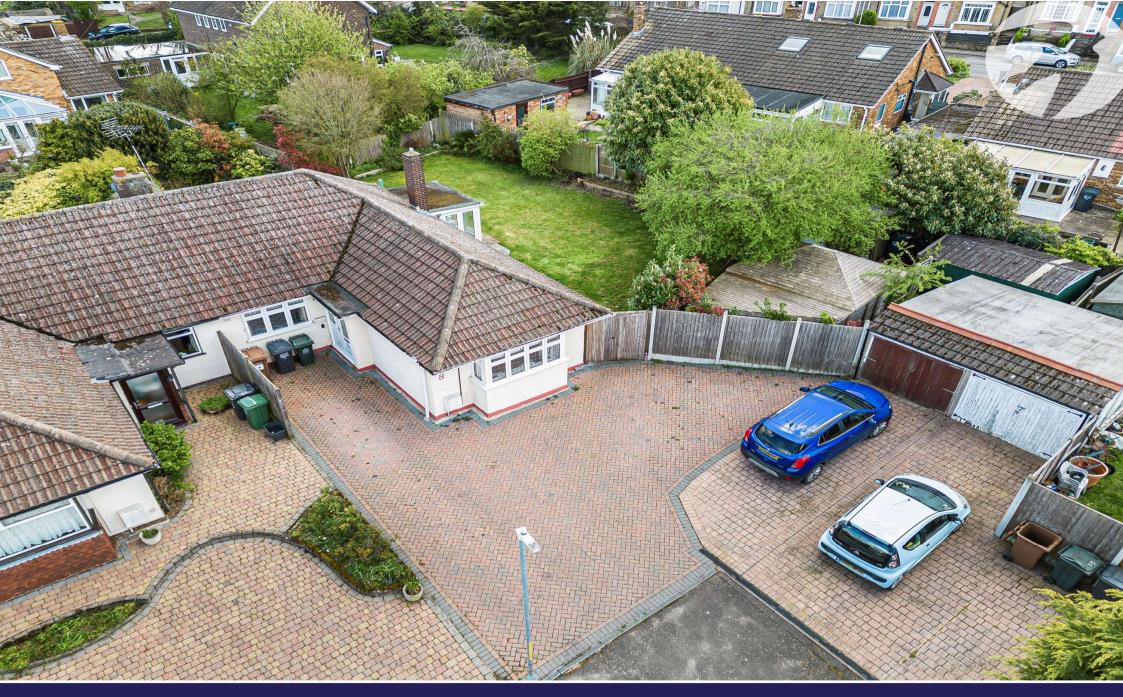

Externally you will find a large driveway with garage to the front. To the rear the garden is well established offering privacy and external workshop and storage.

This is truly a MUST SEE home and internal viewing is essential to fully appreciate everything this property has to offer. Please contact Robinson-Jackson today to book your viewing.

# **Property Features**

- Semi Detached Bungalow
- Generous Plot with Outbuildings
- Garage & Driveway
- Close To Ebbsfleet International Train Station
- Short Drive To Bluewater

### **Exterior**

Private driveway.

Rear Garden: L shape. Mainly laid to lawn. Established trees and shrubs.