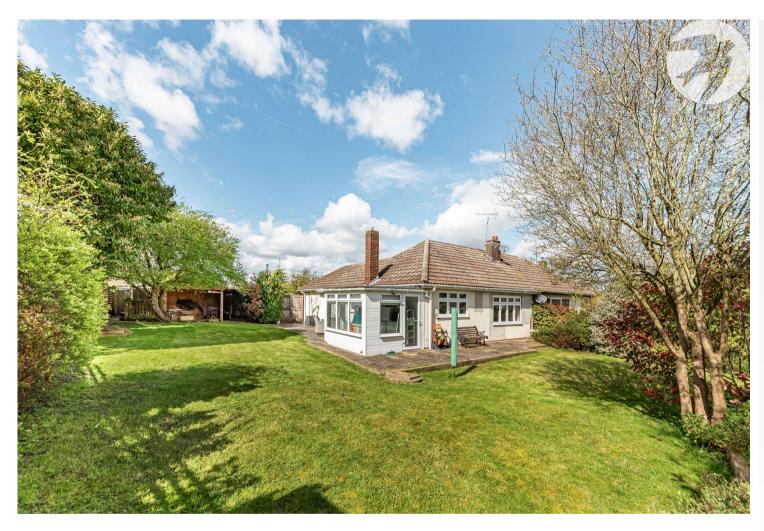

## Rectory Road, Swanscombe

Robinson-Jackson are delighted to offer this CHAIN FREE semi-detached bungalow to the market on Rectory Road in Swanscombe.

On approach the home is nestled away on a private and quiet close of Rectory Road.

Comprising of 2-bedrooms (previously 3 bedrooms) this semi-detached home has been modernised throughout and is ready to move straight into.

The property consists of an entrance hallway, reception area, 2- bedrooms (with built-in wardrobes), shower area, kitchen and lean-too.

Externally you will find a large driveway with garage to the front. To the rear the garden is well established offering privacy and external workshop and storage.

This is truly a MUST SEE home and internal viewing is essential to fully appreciate everything this property has to offer. Please contact Robinson-Jackson today to book your viewing.

### **Exterior**

Private driveway.

Rear Garden: L shape. Mainly laid to lawn. Established trees and shrubs.