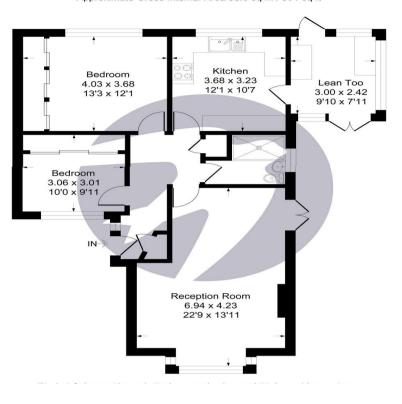

#### Interior

Bedroom 1 4.04m x 3.68m (13'3" x 12'1")

**Bedroom 2** 3.05m x 3.02m (10' x 9'11")

**Kitchen** 3.68m x 3.23m (12'1" x 10'7")

**Lean Too** 3m x 2.41m (9'10" x 7'11")

**Reception Room** 6.93m x 4.24m (22'9" x 13'11")

#### **Rectory Road, DA10**

Approximate Gross Internal Area 83.6 sq m / 901 sq ft