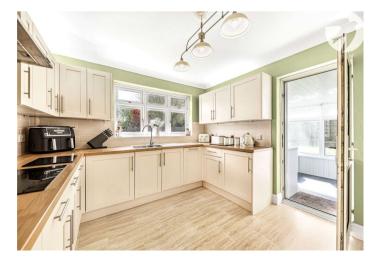

Comprising of 2-bedrooms (previously 3 bedrooms) this semi-detached home has been modernised throughout and is ready to move straight into.

The property consists of an entrance hallway, reception area, 2- bedrooms (with built-in wardrobes), shower area, kitchen and lean-too.

#### Interior

Bedroom 1 4.04m x 3.68m (13'3" x 12'1")

**Bedroom 2** 3.05m x 3.02m (10' x 9'11")

**Kitchen** 3.68m x 3.23m (12'1" x 10'7")

**Lean Too** 3m x 2.41m (9'10" x 7'11")

**Reception Room** 6.93m x 4.24m (22'9" x 13'11")