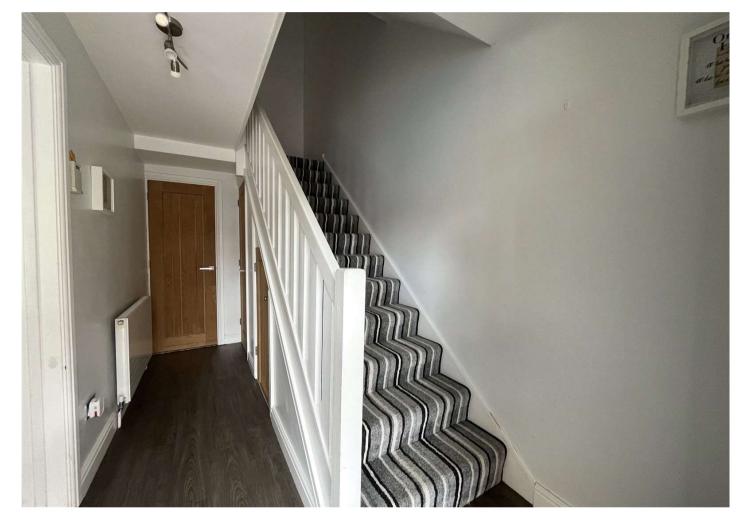

### Accommodation

**Entrance Hall:** 

Cloakroom:

**Lounge/Diner:** 4.5m x 3m (14'9" x 9'10")

**Family Area:** 4.57m x 2.9m (15' x 9'6")

**Kitchen:** 4.8m x 4.78m (15'9" x 15'8")

**First Floor Landing:** 

**Bedroom 1:** 3.25m x 3.05m (10'8" x 10')