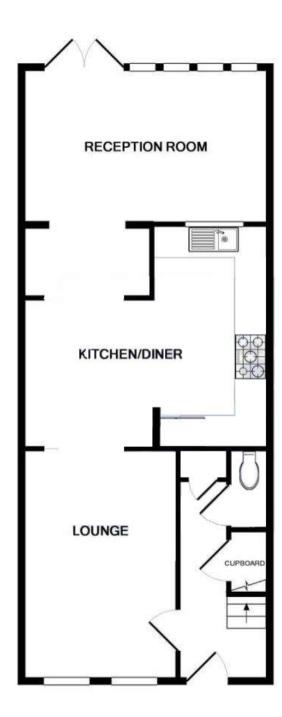

### Accommodation

**Entrance Hall:** 

Cloakroom:

**Lounge/Diner:** 4.5m x 3m (14'9" x 9'10")

**Family Area:** 4.57m x 2.9m (15' x 9'6")

**Kitchen:** 4.8m x 4.78m (15'9" x 15'8")

**First Floor Landing:** 

**Bedroom 1:** 3.25m x 3.05m (10'8" x 10')

**Ensuite:** 

**Bedroom 2:** 3.73m x 2.26m (12'3" x 7'5")

**Bedroom 3:** 2.8m x 2.6m (9'2" x 8'6")

**Bathroom:** 

Rear Garden: Patio area, artificial grass, summer house with power.

Allocated parking

Council Tax - D EPC Rating - D

Made with Metropix ©2018