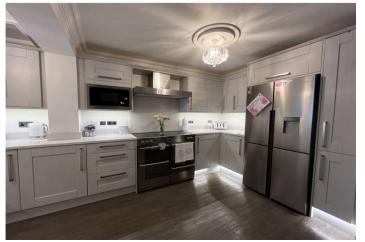

### Accommodation

**Entrance Hall:** 

Cloakroom:

**Lounge/Diner:** 4.5m x 3m (14'9" x 9'10")

**Family Area:** 4.57m x 2.9m (15' x 9'6")

**Kitchen:** 4.8m x 4.78m (15'9" x 15'8")

**First Floor Landing:** 

**Bedroom 1:** 3.25m x 3.05m (10'8" x 10')