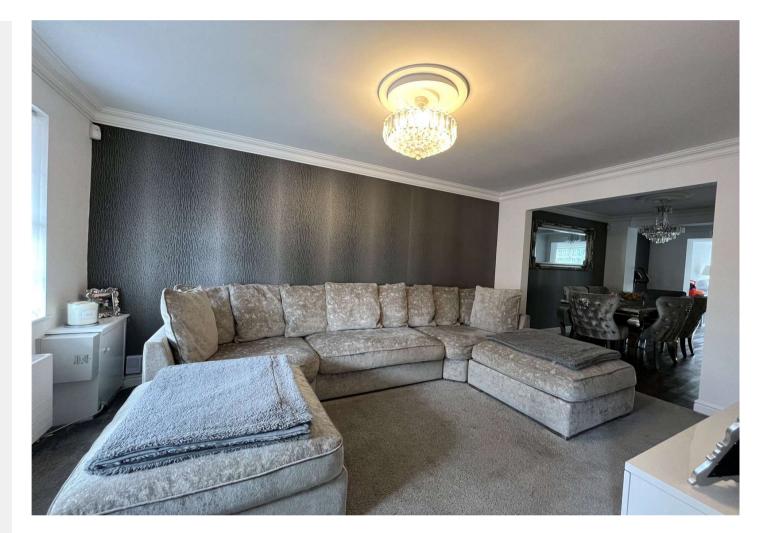

### Accommodation

**Entrance Hall:** 

Cloakroom:

**Lounge/Diner:** 4.5m x 3m (14'9" x 9'10")

**Family Area:** 4.57m x 2.9m (15' x 9'6")

**Kitchen:** 4.8m x 4.78m (15'9" x 15'8")

**First Floor Landing:** 

**Bedroom 1:** 3.25m x 3.05m (10'8" x 10')