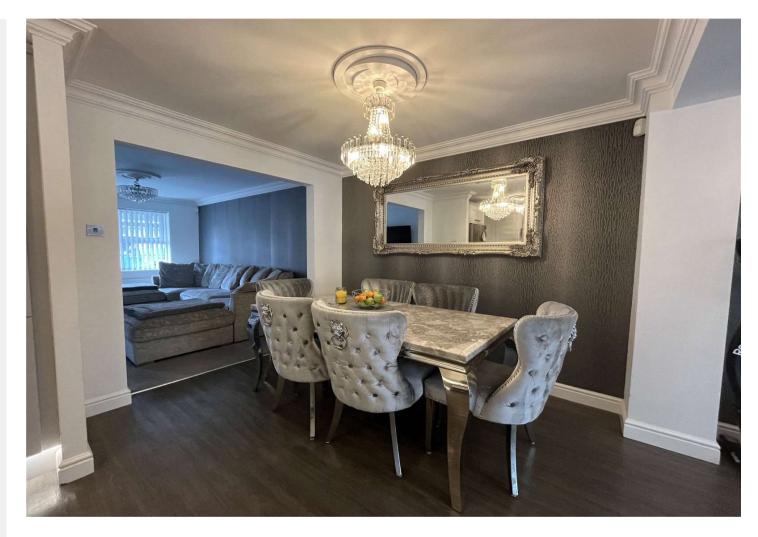

### Accommodation

**Entrance Hall:** 

Cloakroom:

**Lounge/Diner:** 4.5m x 3m (14'9" x 9'10")

**Family Area:** 4.57m x 2.9m (15' x 9'6")

**Kitchen:** 4.8m x 4.78m (15'9" x 15'8")

**First Floor Landing:** 

**Bedroom 1:** 3.25m x 3.05m (10'8" x 10')