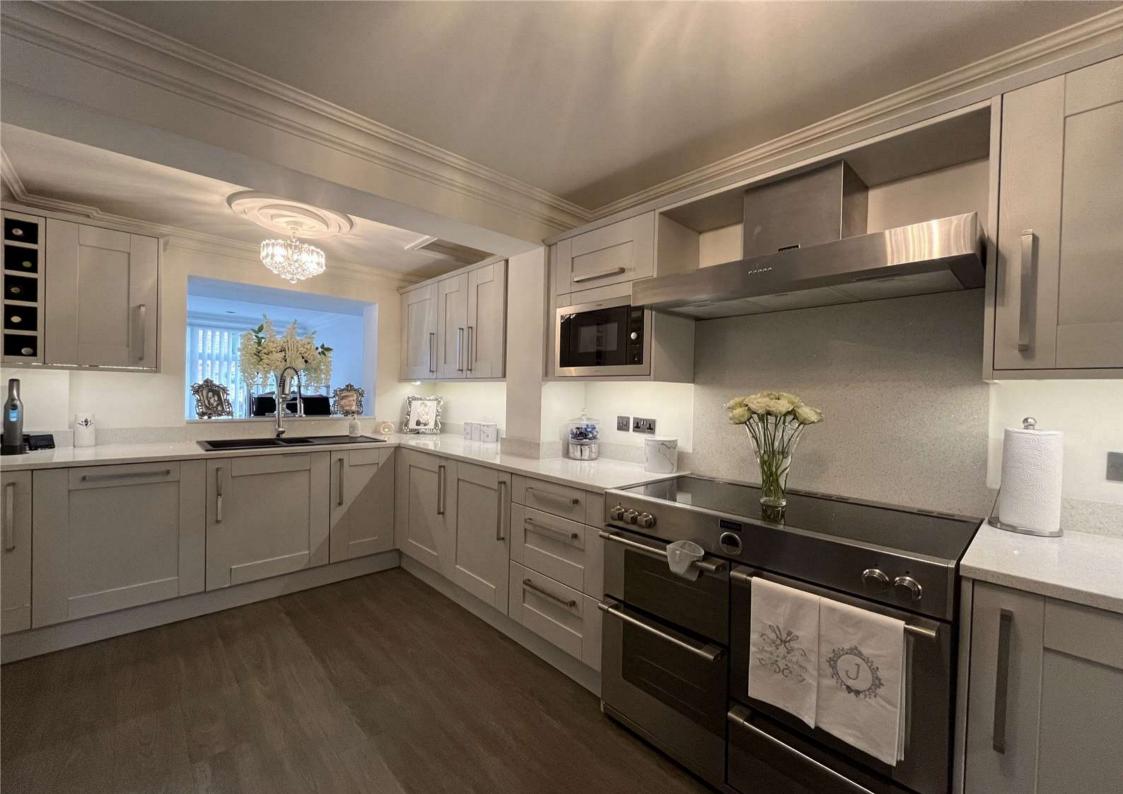

### Accommodation

**Entrance Hall:** 

Cloakroom:

**Lounge/Diner:** 4.5m x 3m (14'9" x 9'10")

**Family Area:** 4.57m x 2.9m (15' x 9'6")

**Kitchen:** 4.8m x 4.78m (15'9" x 15'8")

**First Floor Landing:** 

**Bedroom 1:** 3.25m x 3.05m (10'8" x 10')