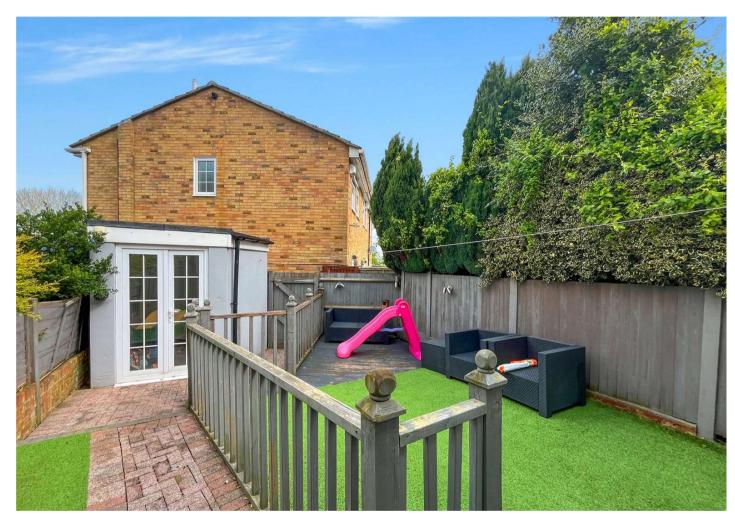

**Ensuite:** 

**Bedroom 2:** 3.73m x 2.26m (12'3" x 7'5")

**Bedroom 3:** 2.8m x 2.6m (9'2" x 8'6")

**Bathroom:** 

Rear Garden: Patio area, artificial grass, summer house with power.

Allocated parking

Council Tax - D EPC Rating - D