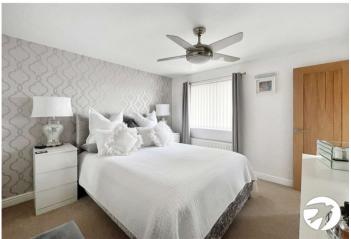

### Accommodation

**Entrance Hall:** 

Cloakroom:

**Lounge/Diner:** 4.5m x 3m (14'9" x 9'10")

**Family Area:** 4.57m x 2.9m (15' x 9'6")

**Kitchen:** 4.8m x 4.78m (15'9" x 15'8")

**First Floor Landing:** 

**Bedroom 1:** 3.25m x 3.05m (10'8" x 10')