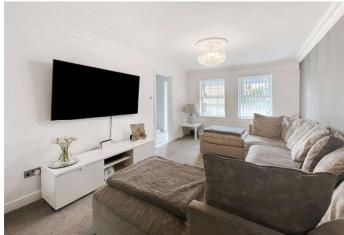

### Accommodation

**Entrance Hall:** 

Cloakroom:

**Lounge/Diner:** 4.5m x 3m (14'9" x 9'10")

**Family Area:** 4.57m x 2.9m (15' x 9'6")

**Kitchen:** 4.8m x 4.78m (15'9" x 15'8")

**First Floor Landing:** 

**Bedroom 1:** 3.25m x 3.05m (10'8" x 10')