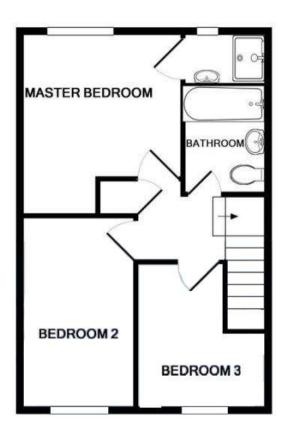

### Accommodation

**Entrance Hall:** 

Cloakroom:

**Lounge/Diner:** 4.5m x 3m (14'9" x 9'10")

**Family Area:** 4.57m x 2.9m (15' x 9'6")

**Kitchen:** 4.8m x 4.78m (15'9" x 15'8")

**First Floor Landing:** 

**Bedroom 1:** 3.25m x 3.05m (10'8" x 10')

**Ensuite:** 

**Bedroom 2:** 3.73m x 2.26m (12'3" x 7'5")

**Bedroom 3:** 2.8m x 2.6m (9'2" x 8'6")

**Bathroom:** 

Rear Garden: Patio area, artificial grass, summer house with power.

Allocated parking

Council Tax - D EPC Rating - D