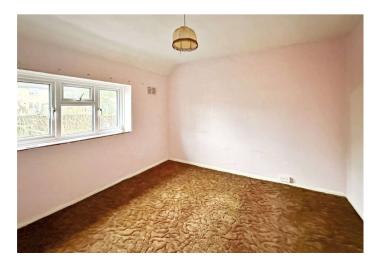

## **Interior**

**Ground Floor** 

**Entrance Hall** 

Lounge 3.68m x 4.14m (12'1" x 13'7")

**Kitchen Dining Room** 5.66m x 4.14m (18'7" x 13'7")

First Floor

Bedroom One 3.23m x 3.8m (10'7" x 12'6")

**Bedroom Two** 3.4m x 3.07m (11'2" x 10'1")

**Bedroom Three** 2.18m x 2.9m (7'2" x 9'6")

**Bathroom** 1.98m x 2.51m (6'6" x 8'3")