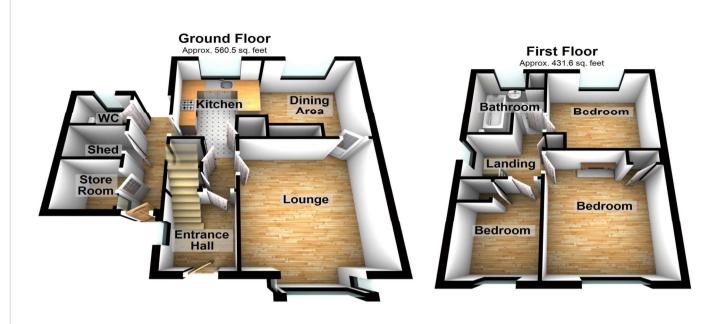

## **Interior**

**Ground Floor** 

**Entrance Hall** 

Lounge 3.68m x 4.14m (12'1" x 13'7")

**Kitchen Dining Room** 5.66m x 4.14m (18'7" x 13'7")

First Floor

Bedroom One 3.23m x 3.8m (10'7" x 12'6")

**Bedroom Two** 3.4m x 3.07m (11'2" x 10'1")

**Bedroom Three** 2.18m x 2.9m (7'2" x 9'6")

**Bathroom** 1.98m x 2.51m (6'6" x 8'3")

### **Exterior**

Both front and rear gardens

Plenty of off street parking

Outbuildings

Side access

Secure fencing

Total area: approx. 992.0 sq. feet

Please be advised this plan is offered for marketing purposes only. It can not be relied upon for exact or precise measurements, angles, window or door openings. Whilst every effort is made to ensure the accuracy the company or provider accepts no responsibility for the content.

Plan produced using PlanUp.