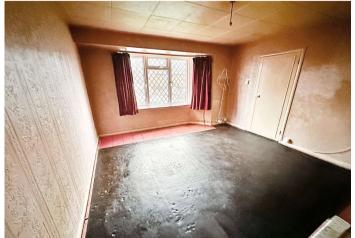

## **Interior**

**Ground Floor** 

**Entrance Hall** 

Lounge 3.68m x 4.14m (12'1" x 13'7")

**Kitchen Dining Room** 5.66m x 4.14m (18'7" x 13'7")

First Floor

Bedroom One 3.23m x 3.8m (10'7" x 12'6")

**Bedroom Two** 3.4m x 3.07m (11'2" x 10'1")

**Bedroom Three** 2.18m x 2.9m (7'2" x 9'6")

**Bathroom** 1.98m x 2.51m (6'6" x 8'3")