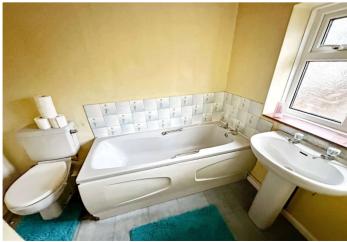

**Bedroom Three** 2.18m x 2.9m (7'2" x 9'6")

**Bathroom** 1.98m x 2.51m (6'6" x 8'3")