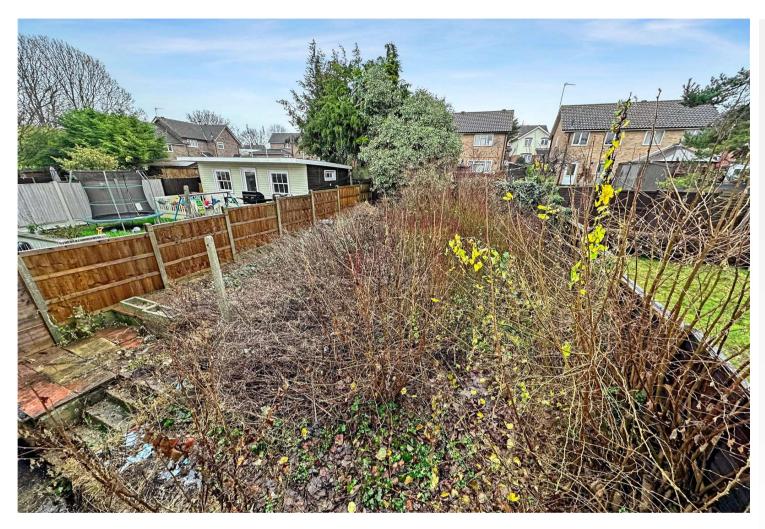

### **Exterior**

Both front and rear gardens

Plenty of off street parking

Outbuildings

Side access

Secure fencing

Total area: approx. 992.0 sq. feet

Please be advised this plan is offered for marketing purposes only. It can not be relied upon for exact or precise measurements, angles, window or door openings. Whilst every effort is made to ensure the accuracy the company or provider accepts no responsibility for the content.