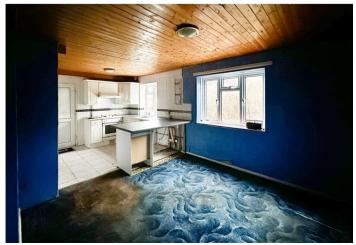

## **Interior**

**Ground Floor** 

**Entrance Hall** 

Lounge 3.68m x 4.14m (12'1" x 13'7")

**Kitchen Dining Room** 5.66m x 4.14m (18'7" x 13'7")

First Floor

Bedroom One 3.23m x 3.8m (10'7" x 12'6")

**Bedroom Two** 3.4m x 3.07m (11'2" x 10'1")