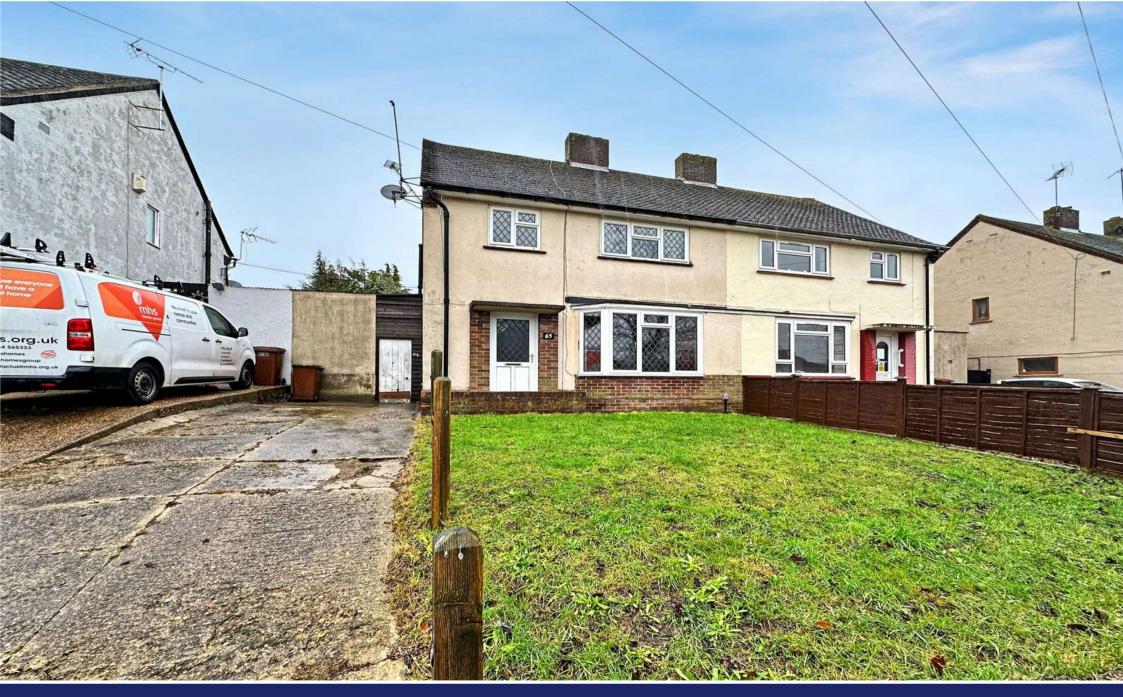

## Eden Avenue, Chatham

Offered to the market with no forward chain. Eden Avenue is the perfect sized family home with potential for you to put your own stamp on.

# **Property Features**

- · Council Tax: B
- EPC Rating: E
- No chain
- Three bedroom Semi detached
- Outbuildings
- Driveway
- Popular location
- Great potential

### **Exterior**

Both front and rear gardens

Plenty of off street parking

Outbuildings

Side access

Secure fencing

Total area: approx. 992.0 sq. feet

Please be advised this plan is offered for marketing purposes only. It can not be relied upon for exact or precise measurements, angles, window or door openings. Whilst every effort is made to ensure the accuracy the company or provider accepts no responsibility for the content.