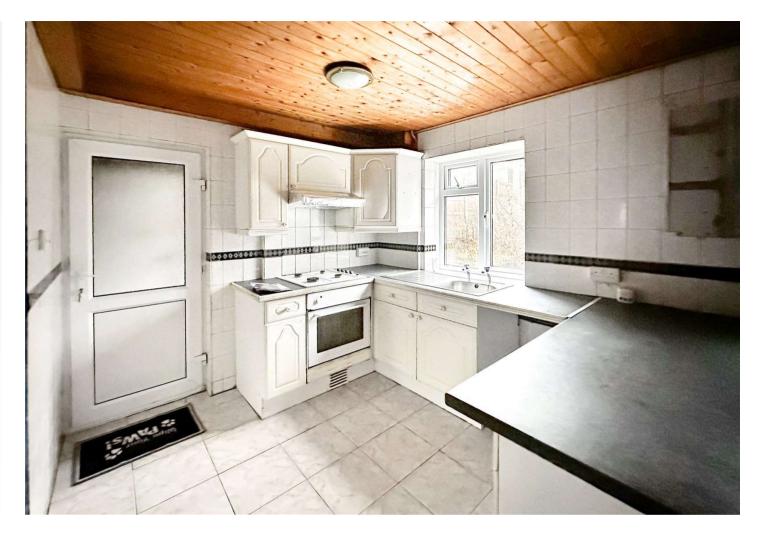

## **Interior**

**Ground Floor** 

**Entrance Hall** 

Lounge 3.68m x 4.14m (12'1" x 13'7")

**Kitchen Dining Room** 5.66m x 4.14m (18'7" x 13'7")

First Floor

Bedroom One 3.23m x 3.8m (10'7" x 12'6")

**Bedroom Two** 3.4m x 3.07m (11'2" x 10'1")