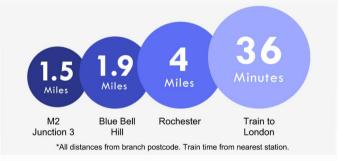

.14m (12'1" x 13'7")

**Kitchen Dining Room** 5.66m x 4.14m (18'7" x 13'7")

First Floor

Bedroom One 3.23m x 3.8m (10'7" x 12'6")

**Bedroom Two** 3.4m x 3.07m (11'2" x 10'1")

**Bedroom Three** 2.18m x 2.9m (7'2" x 9'6")

**Bathroom** 1.98m x 2.51m (6'6" x 8'3")

### **Exterior**

Both front and rear gardens

Plenty of off street parking

Outbuildings

Side access

Secure fencing



Total area: approx. 992.0 sq. feet

Please be advised this plan is offered for marketing purposes only. It can not be relied upon for exact or precise measurements, angles, window or door openings. Whilst every effort is made to ensure the accuracy the company or provider accepts no responsibility for the content.

Plan produced using PlanUp.







### **Property Location**

Eden Avenue, Chatham, ME5 0HW