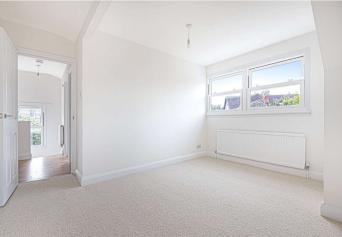

## Entrance Hall

Landing Double glazed window to side, storage cupboard, laminate flooring, radiator

Living Room Double glazed sash window to front, walk in storage cupboard, laminate flooring, radiator