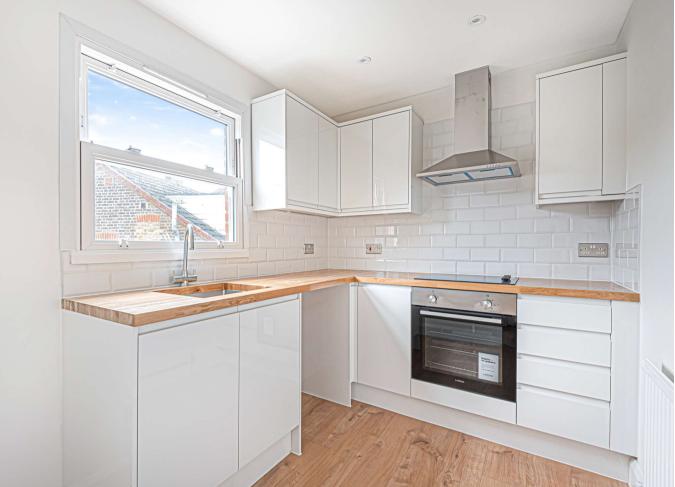

Kitchen Double glazed sash window to side, range of wall and base units, wood block work surface with inset sink, integrated oven, hob and extractor, metro tiles, space for fridge/freezer, plumbed for washing machine, smoke alarm, spotlights, laminate flooring, radiator