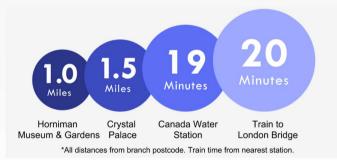

# Charleville Circus, London

Wonderful period conversion flat offered chain free with one double bedroom, new 125 year lease, ample storage and double glazed sash windows, set in a highly sought after location ideal for Sydenham station and high street, excellently located for Crystal Palace park and the vibrant Crystal Palace Triangle with locally renowned bars and restaurants

# **Property Features**

- Top Floor
- Double Glazed Sash Windows
- New 125 Year Lease
- Chain Free
- Ample Storage
- Newly Refurbished
- Sought After Location
- Excellent for Crystal Palace Park and Triangle
- Ideal for Sydenham Station and High Street