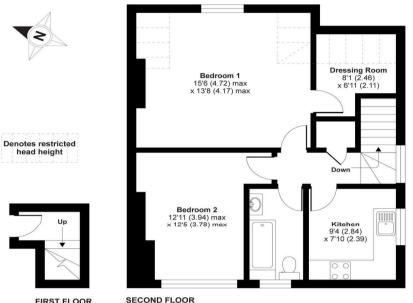

#### APPROX, GROSS INTERNAL FLOOR AREA 585 SQ FT 54.3 SQ METRES (EXCLUDES RESTRICTED HEAD HEIGHT)

FIRST FLOOR

Whilst every attempt has been made to ensure the accuracy of the floor plan contained here, measurements of doors, windows and rooms are approximate and no responsibility is taken for any error, omission or must statement. These plans are for representation purposes only as defined by RICS Code of Measuring Practice and should be used as such by any prospective purchaser. Specifically no gurantee is given on the total square tootage of the property flouded on this plan. Any figure given is for initial guidance only and should not be relied on as a basis of valuation.