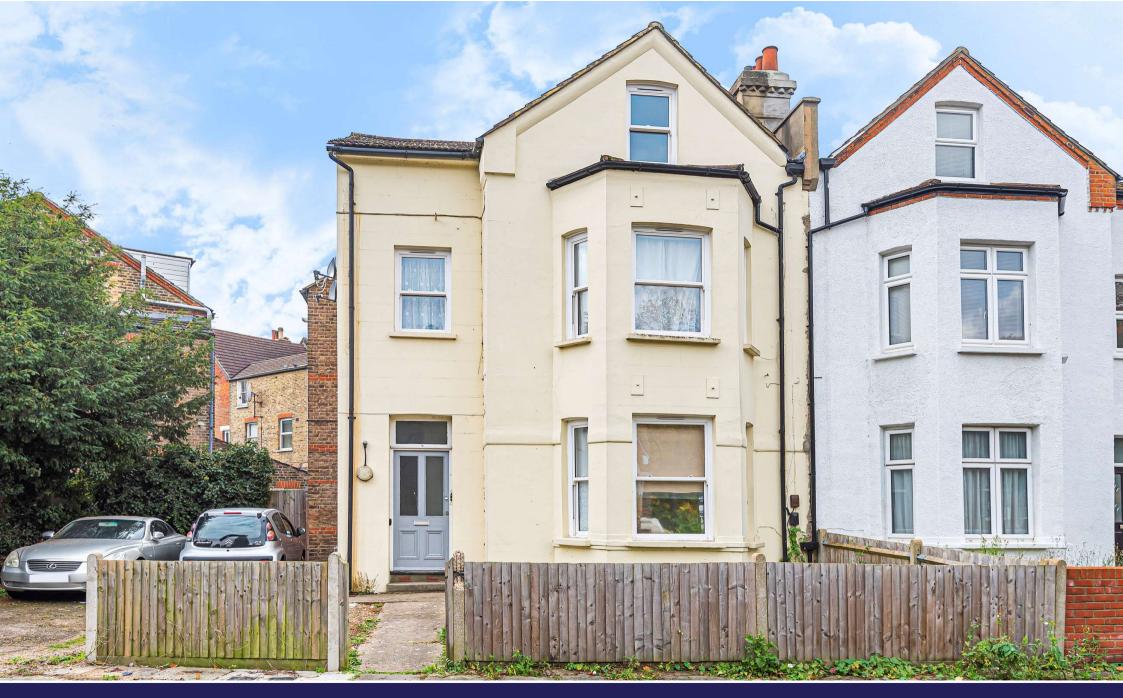

Charleville Circus | London, SE26 6NR

£300,000

Leasehold

EPC = C

# Charleville Circus, London

Wonderful period conversion flat offered chain free with one double bedroom, new 125 year lease, ample storage and double glazed sash windows, set in a highly sought after location ideal for Sydenham station and high street, excellently located for Crystal Palace park and the vibrant Crystal Palace Triangle with locally renowned bars and restaurants

# **Property Features**

- Top Floor
- Double Glazed Sash Windows
- New 125 Year Lease
- Chain Free
- Ample Storage
- Newly Refurbished
- Sought After Location
- Excellent for Crystal Palace Park and Triangle
- Ideal for Sydenham Station and High Street