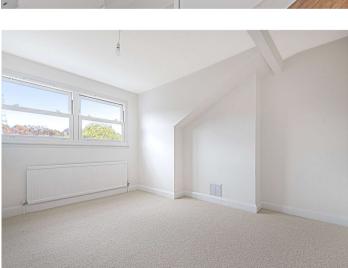

Bedroom Two double glazed sash windows to rear, carpet, radiator

Bathroom Double glazed sash window to rear, panelled bath, built in shower, glass shower screen, wash hand basin in vanity unit, low flush wc, heated towel rail, spotlights