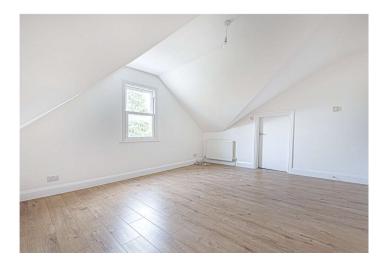

## Entrance Hall

Landing Double glazed window to side, storage cupboard, laminate flooring, radiator

Living Room Double glazed sash window to front, walk in storage cupboard, laminate flooring, radiator