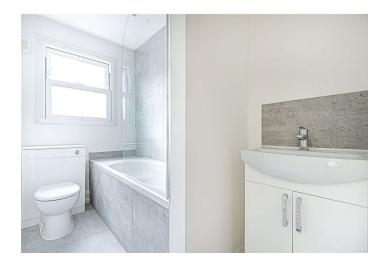

Bedroom Two double glazed sash windows to rear, carpet, radiator

Bathroom Double glazed sash window to rear, panelled bath, built in shower, glass shower screen, wash hand basin in vanity unit, low flush wc, heated towel rail, spotlights