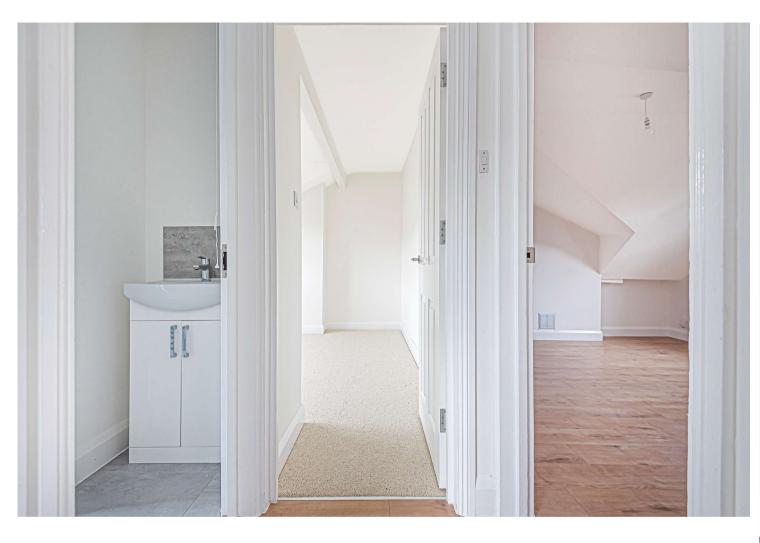

## Entrance Hall

Landing Double glazed window to side, storage cupboard, laminate flooring, radiator

Living Room Double glazed sash window to front, walk in storage cupboard, laminate flooring, radiator

Kitchen Double glazed sash window to side, range of wall and base units, wood block work surface with inset sink, integrated oven, hob and extractor, metro tiles, space for fridge/freezer, plumbed for washing machine, smoke alarm, spotlights, laminate flooring, radiator

Bedroom Two double glazed sash windows to rear, carpet, radiator

Bathroom Double glazed sash window to rear, panelled bath, built in shower, glass shower screen, wash hand basin in vanity unit, low flush wc, heated towel rail, spotlights