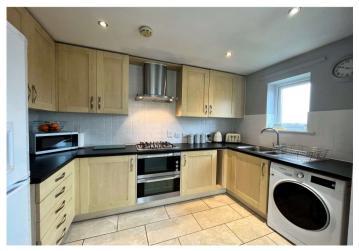

**Lounge:** 5.16m x 3.28m (16'11" x 10'9") Double glazed French door to rear. Double glazed window to side. Two radiators. Carpet.

**Kitchen:** 7.4m x 3.48m x 1.98m (24'3" x 11'5" x 6'6") Double glazed window to side. Wall and base units with roll top work surface over. Built-in oven and hob with extractor hood over. Stainless steel sink unit with mixer tap over. Tiled back splash. Space for appliances. Tiled flooring. Spotlights.