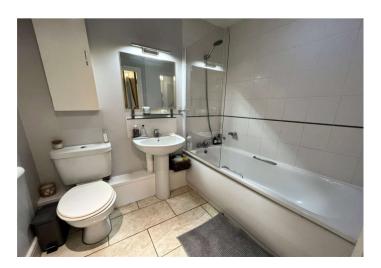

**Bedroom 1:** 4.57m x 2.54m (15' x 8'4") Double glazed window to rear. Radiator. Carpet.

**Bedroom 2:** 4.34m x 2.64m (14'3" x 8'8") Double glazed window to rear. Radiator. Carpet.

**Bathroom:** 2.16m x 1.73m (7'1" x 5'8") Suite comprising panelled bath with shower over. Pedestal wash hand basin. Low level. Heated towel rail. Tiled flooring. Spotlights.