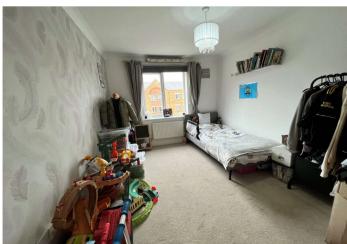

**Bedroom 1:** 4.57m x 2.54m (15' x 8'4") Double glazed window to rear. Radiator. Carpet.

**Bedroom 2:** 4.34m x 2.64m (14'3" x 8'8") Double glazed window to rear. Radiator. Carpet.

**Bathroom:** 2.16m x 1.73m (7'1" x 5'8") Suite comprising panelled bath with shower over. Pedestal wash hand basin. Low level. Heated towel rail. Tiled flooring. Spotlights.