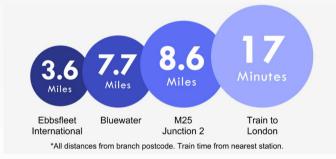

#### **Additional Information**

Phoenix Parc is a modern development that would built with commuters in mind as it is within walking distance of Ebbsfleet International Station with its high-speed link into London St Pancreas in under 20 minutes. Bluewater Shopping Centre is under 2 miles away and the nearest Superstores are within a short drive.