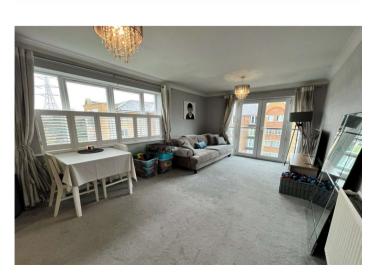

**Lounge:** 5.16m x 3.28m (16'11" x 10'9") Double glazed French door to rear. Double glazed window to side. Two radiators. Carpet.

**Kitchen:** 7.4m x 3.48m x 1.98m (24'3" x 11'5" x 6'6") Double glazed window to side. Wall and base units with roll top work surface over. Built-in oven and hob with extractor hood over. Stainless steel sink unit with mixer tap over. Tiled back splash. Space for appliances. Tiled flooring. Spotlights.