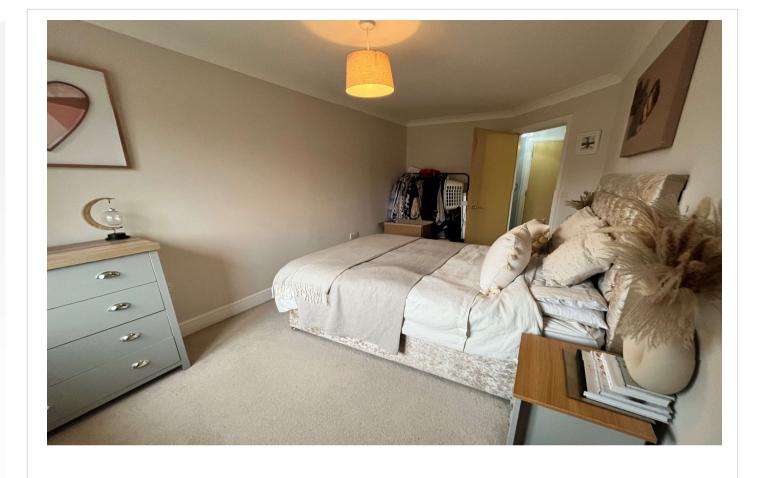

**Bedroom 1:** 4.57m x 2.54m (15' x 8'4") Double glazed window to rear. Radiator. Carpet.

**Bedroom 2:** 4.34m x 2.64m (14'3" x 8'8") Double glazed window to rear. Radiator. Carpet.

**Bathroom:** 2.16m x 1.73m (7'1" x 5'8") Suite comprising panelled bath with shower over. Pedestal wash hand basin. Low level. Heated towel rail. Tiled flooring. Spotlights.