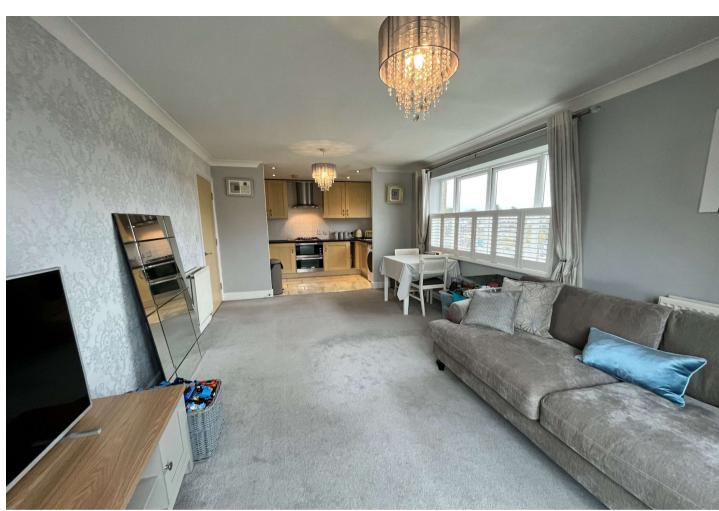

**Lounge:** 5.16m x 3.28m (16'11" x 10'9") Double glazed French door to rear. Double glazed window to side. Two radiators. Carpet.

**Kitchen:** 7.4m x 3.48m x 1.98m (24'3" x 11'5" x 6'6") Double glazed window to side. Wall and base units with roll top work surface over. Built-in oven and hob with extractor hood over. Stainless steel sink unit with mixer tap over. Tiled back splash. Space for appliances. Tiled flooring. Spotlights.