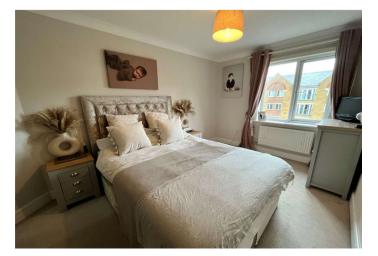

**Bedroom 1:** 4.57m x 2.54m (15' x 8'4") Double glazed window to rear. Radiator. Carpet.

**Bedroom 2:** 4.34m x 2.64m (14'3" x 8'8") Double glazed window to rear. Radiator. Carpet.

**Bathroom:** 2.16m x 1.73m (7'1" x 5'8") Suite comprising panelled bath with shower over. Pedestal wash hand basin. Low level. Heated towel rail. Tiled flooring. Spotlights.