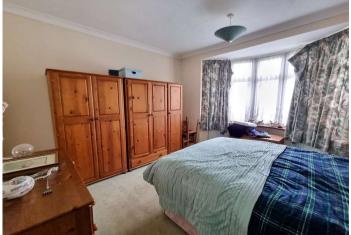

**Bedroom 1:** 3.76m x 3.53m (12'4" x 11'7") Double glazed bay window to front, radiator and fitted carpet.

**Bedroom 2:** 3.12m x 2.36m (10'3" x 7'9") Double glazed window to front, radiator and fitted carpet.