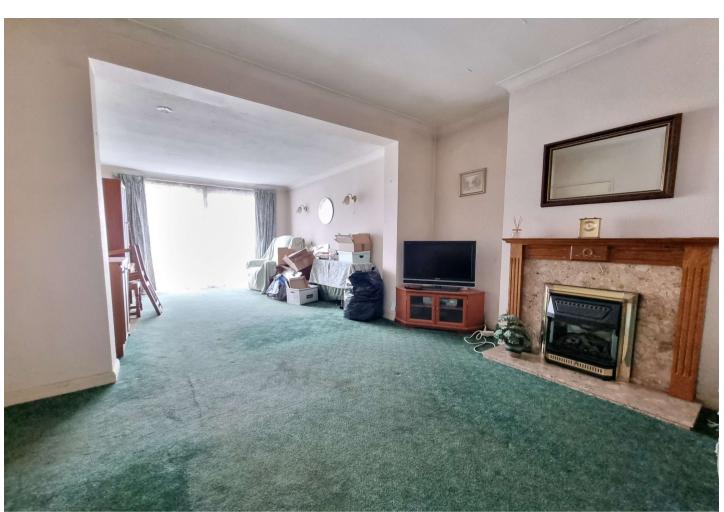

#### **Interior**

**Entrance Hall:** Double glazed door to front, radiator and fitted carpet.

**Lounge:** 3.84m x 3.48m (12'7" x 11'5") Feature fireplace and fitted carpet. Large archway leading to:-

**Dining Area:** 3.56m x 3.23m (11'8" x 10'7") Double glazed sliding patio door opening onto the rear garden. Radiator and fitted carpet.