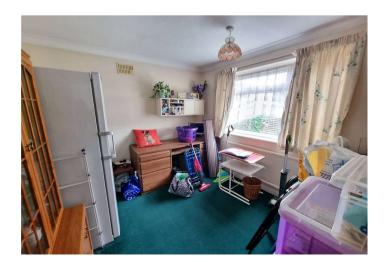

**Bedroom 3:** 2.92m x 2.67m (9'7" x 8'9") (Accessed from the dining area). Double glazed window to rear, radiator and fitted carpet.

**Shower Room:** Fitted with a walk in shower enclosure, pedestal wash hand basin and wc. Double glazed opaque window to side.