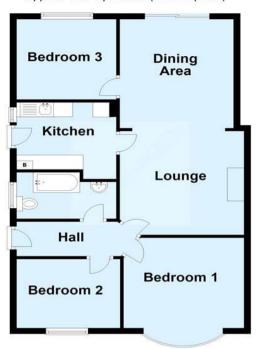

#### Ground Floor

Approx. 71.8 sq. metres (773.2 sq. feet)

Total area: approx. 71.8 sq. metres (773.2 sq. feet)

This plan is for general layout guidance and may not be to scale. Plan produced using PlanUp.