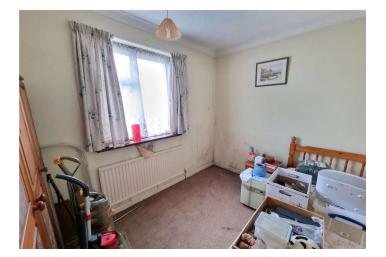

**Bedroom 1:** 3.76m x 3.53m (12'4" x 11'7") Double glazed bay window to front, radiator and fitted carpet.

**Bedroom 2:** 3.12m x 2.36m (10'3" x 7'9") Double glazed window to front, radiator and fitted carpet.