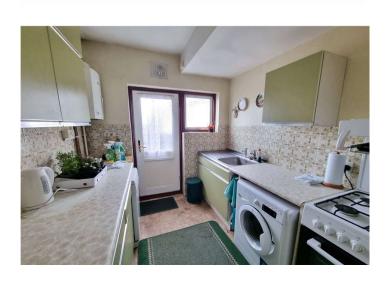

**Kitchen:** 2.84m x 2.2m (9'4" x 7'3") Fitted with a matching range of wall and base units with work surfaces. Space for cooker, fridge and dishwasher. Double glazed window and double glazed door to side.