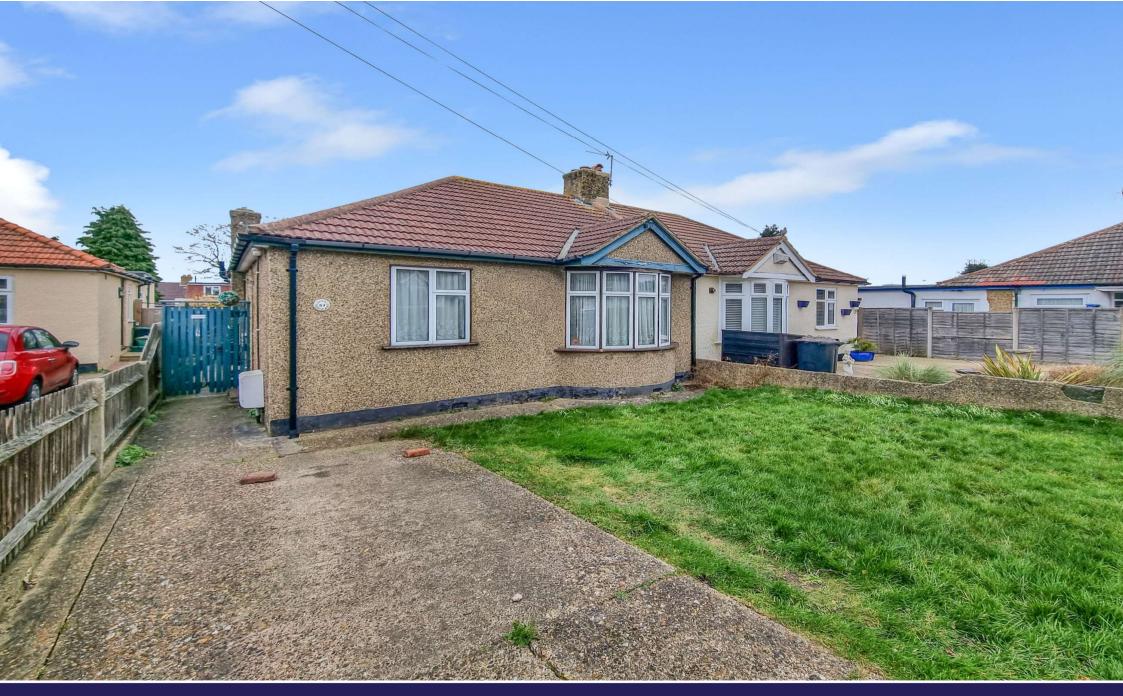

# Somerden Road, Orpington

A three bedroom rear extended semi detached bungalow that is Chain Free. Although in need updating the property offers much potential & scope to extend further to the rear & the loft (STPP).

### **Exterior**

Rear Garden: This is a particularly pleasing feature of the property and is well established with a variety of shrubs and trees. Garden pond. Lawn and patio. Side access.

Off Road Parking: Hardstanding to the front.