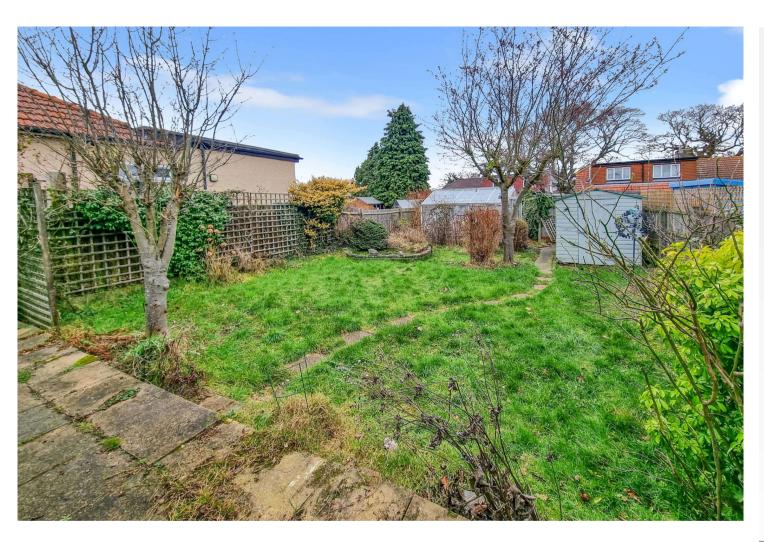

### **Exterior**

Rear Garden: This is a particularly pleasing feature of the property and is well established with a variety of shrubs and trees. Garden pond. Lawn and patio. Side access.

Off Road Parking: Hardstanding to the front.