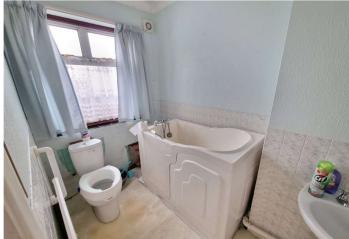

**Bedroom 3:** 2.92m x 2.67m (9'7" x 8'9") (Accessed from the dining area). Double glazed window to rear, radiator and fitted carpet.

**Shower Room:** Fitted with a walk in shower enclosure, pedestal wash hand basin and wc. Double glazed opaque window to side.