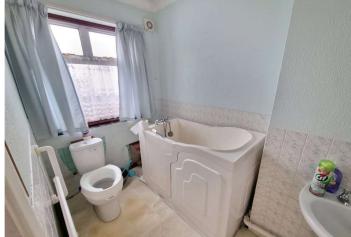

**Bedroom 3:** 2.92m x 2.67m (9'7" x 8'9") (Accessed from the dining area). Double glazed window to rear, radiator and fitted carpet.

**Shower Room:** Fitted with a walk in shower enclosure, pedestal wash hand basin and wc. Double glazed opaque window to side.