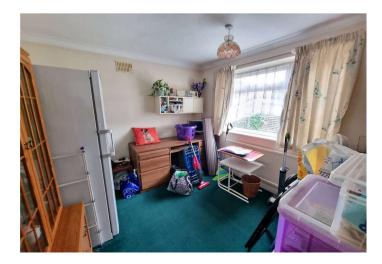

**Bedroom 3:** 2.92m x 2.67m (9'7" x 8'9") (Accessed from the dining area). Double glazed window to rear, radiator and fitted carpet.

**Shower Room:** Fitted with a walk in shower enclosure, pedestal wash hand basin and wc. Double glazed opaque window to side.