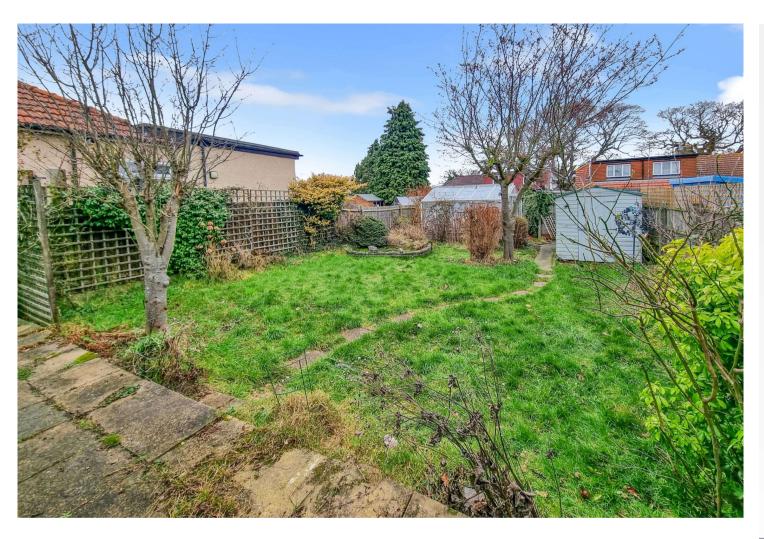

## **Exterior**

Rear Garden: This is a particularly pleasing feature of the property and is well established with a variety of shrubs and trees. Garden pond. Lawn and patio. Side access.

Off Road Parking: Hardstanding to the front.