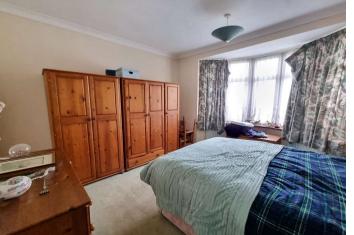

**Bedroom 1:** 3.76m x 3.53m (12'4" x 11'7") Double glazed bay window to front, radiator and fitted carpet.

**Bedroom 2:** 3.12m x 2.36m (10'3" x 7'9") Double glazed window to front, radiator and fitted carpet.