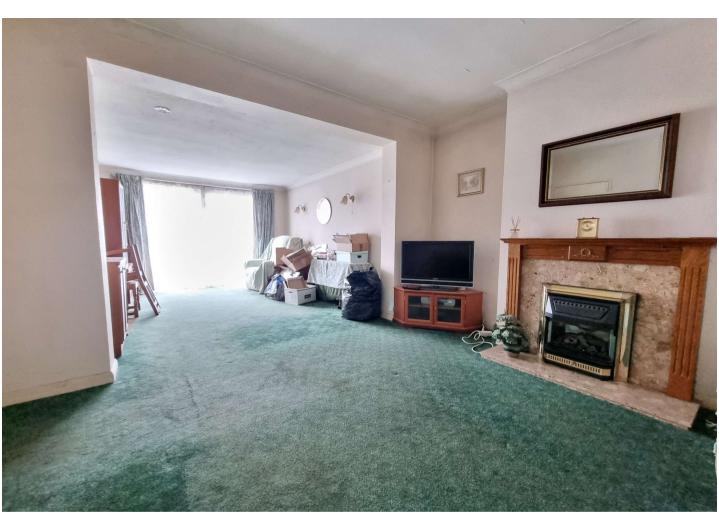

#### **Interior**

**Entrance Hall:** Double glazed door to front, radiator and fitted carpet.

**Lounge:** 3.84m x 3.48m (12'7" x 11'5") Feature fireplace and fitted carpet. Large archway leading to:-

**Dining Area:** 3.56m x 3.23m (11'8" x 10'7") Double glazed sliding patio door opening onto the rear garden. Radiator and fitted carpet.