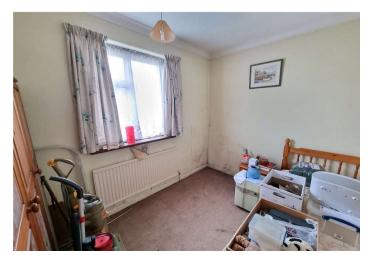

**Bedroom 1:** 3.76m x 3.53m (12'4" x 11'7") Double glazed bay window to front, radiator and fitted carpet.

**Bedroom 2:** 3.12m x 2.36m (10'3" x 7'9") Double glazed window to front, radiator and fitted carpet.