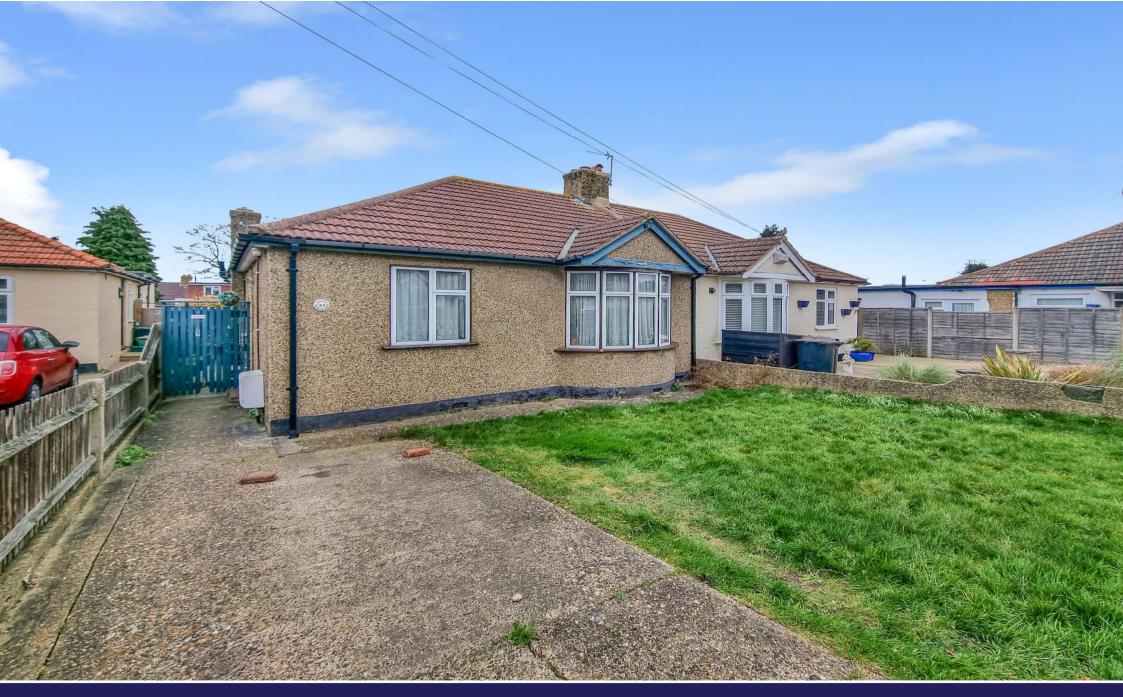

## Somerden Road, Orpington

A three bedroom rear extended semi detached bungalow that is Chain Free. Although in need updating the property offers much potential & scope to extend further to the rear & the loft (STPP).

## **Exterior**

Rear Garden: This is a particularly pleasing feature of the property and is well established with a variety of shrubs and trees. Garden pond. Lawn and patio. Side access.

Off Road Parking: Hardstanding to the front.