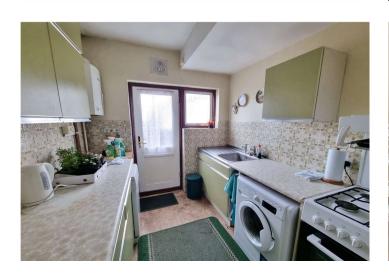

**Kitchen:** 2.84m x 2.2m (9'4" x 7'3") Fitted with a matching range of wall and base units with work surfaces. Space for cooker, fridge and dishwasher. Double glazed window and double glazed door to side.