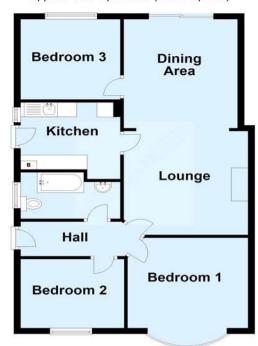

#### **Ground Floor**

Approx. 71.8 sq. metres (773.2 sq. feet)

Total area: approx. 71.8 sq. metres (773.2 sq. feet)

This plan is for general layout guidance and may not be to scale. Plan produced using PlanUp.