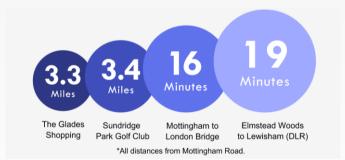

walls and vinyl flooring.

Landing: Access to loft and carpet as fitted.

**Bedroom 1:** 5.30m x 3.38m (17'5" x 11'1") Built in wardrobe and carpet as fitted.

**Bedroom 2:** 3.38m x 3.07m (11'1" x 10'1") Carpet as fitted.

**Bedroom 3:** 3.25m x 2.4m (10'8" x 7'10") Built in wardrobe and carpet as fitted.

**Bathroom:** Fitted with a white four piece suite comprising of a pedestal wash hand basin, low level WC, Bidet and panelled bath. Tiled walls and carpet as fitted.







#### Exterior

**Rear Garden:** Approx 22.86m (75') x 22.86m (75') Large rear garden mainly laid to lawn with paved patio area and gate to size.

Detached Garage: 4.04m x 2.76m (13'3" x 9'1") Up and over door.

Off Street Parking: Driveway to side.

#### **Property Location**

Highcombe Close, Mottingham, SE9 4QJ





# FOR MORE INFORMATION CONTACT US TODAY.

020 8859 9600 Robinson Jackson 2-4 Court Yard, Eltham, London SE9 5PZ eltham@robinson-jackson.com

These particulars do not form part of an offer or contract and must not be relied upon as statements or representation of fact. Any areas, measurements, journey times or distances are approximate. The text, images, photographs and plans are for guidance only and are not necessarily comprehensive. It should not be assumed that the property has all necessary planning, building regulation or other consents and we have not tested any services, equipment or facilities. References to tenure are based on information supplied by the seller. Buyer should verify all information themselves by inspection or otherwise prior to a legal commitment to purchase. Pho