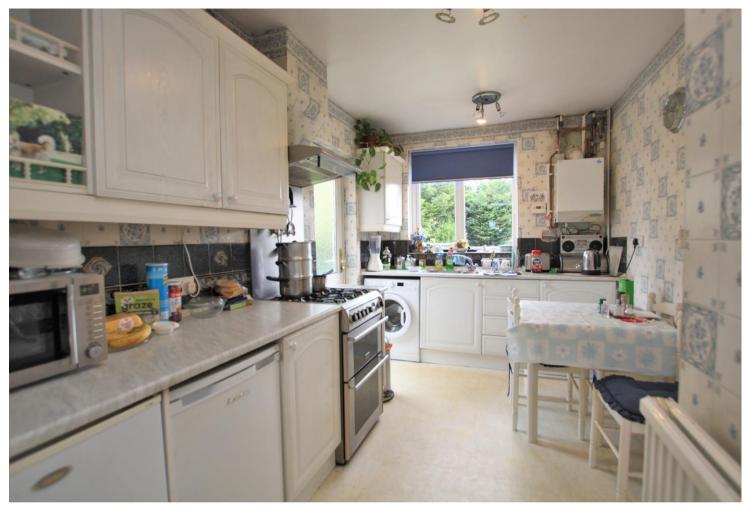

**Dining Room:** 3.3m x 3.05m (10'10" x 10') Square arch to living room, double doors to rear garden and carpet as fitted.

**Kitchen:** 3.86m x 2.7m (12'8" x 8'10") Fitted with a range of wall and base units with complimentary work surfaces. Part tiled walls and vinyl flooring.