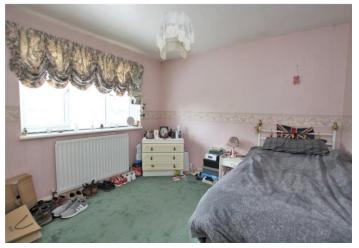

Landing: Access to loft and carpet as fitted.

**Bedroom 1:** 5.30m x 3.38m (17'5" x 11'1") Built in wardrobe and carpet as fitted.

**Bedroom 2:** 3.38m x 3.07m (11'1" x 10'1") Carpet as fitted.

**Bedroom 3:** 3.25m x 2.4m (10'8" x 7'10") Built in wardrobe and carpet as fitted.