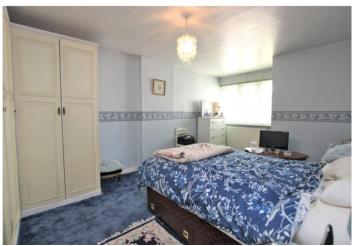

Landing: Access to loft and carpet as fitted.

**Bedroom 1:** 5.30m x 3.38m (17'5" x 11'1") Built in wardrobe and carpet as fitted.

**Bedroom 2:** 3.38m x 3.07m (11'1" x 10'1") Carpet as fitted.

**Bedroom 3:** 3.25m x 2.4m (10'8" x 7'10") Built in wardrobe and carpet as fitted.