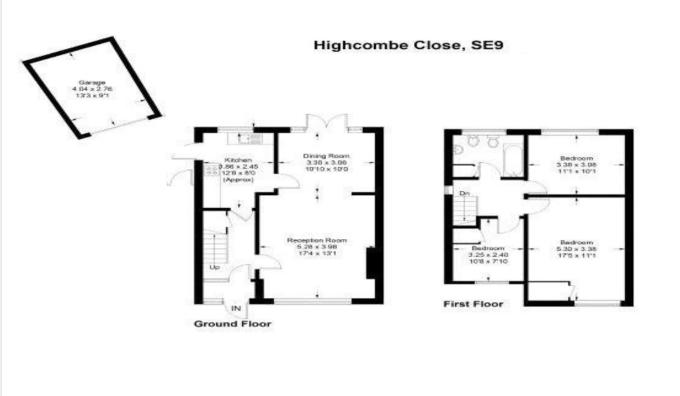

#### Interior

Entrance Porch: Tiled flooring.

**Entrance Hall:** Under stairs storage and carpet as fitted.

**Reception Room:** 5.28m x 4m (17'4" x 13'1") Feature fireplace with brick surround, square arch to dining room and carpet as fitted.

**Dining Room:** 3.3m x 3.05m (10'10" x 10') Square arch to living room, double doors to rear garden and carpet as fitted.

**Kitchen:** 3.86m x 2.7m (12'8" x 8'10") Fitted with a range of wall and base units with complimentary work surfaces. Part tiled walls and vinyl flooring.

Landing: Access to loft and carpet as fitted.

**Bedroom 1:** 5.30m x 3.38m (17'5" x 11'1") Built in wardrobe and carpet as fitted.

**Bedroom 2:** 3.38m x 3.07m (11'1" x 10'1") Carpet as fitted.

**Bedroom 3:** 3.25m x 2.4m (10'8" x 7'10") Built in wardrobe and carpet as fitted.

**Bathroom:** Fitted with a white four piece suite comprising of a pedestal wash hand basin, low level WC, Bidet and panelled bath. Tiled walls and carpet as fitted.

#### Exterior

**Rear Garden:** Approx 22.86m (75') x 22.86m (75') Large rear garden mainly laid to lawn with paved patio area and gate to size.

Detached Garage: 4.04m x 2.76m (13'3" x 9'1") Up and over door.