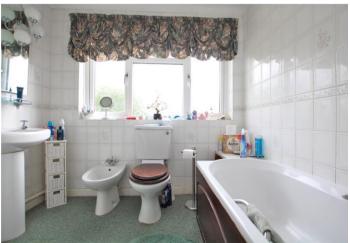

**Bathroom:** Fitted with a white four piece suite comprising of a pedestal wash hand basin, low level WC, Bidet and panelled bath. Tiled walls and carpet as fitted.