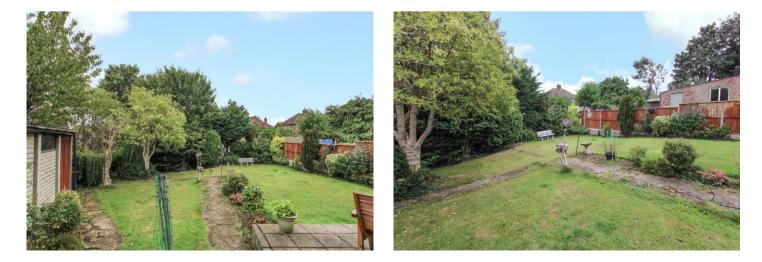

#### Exterior

**Rear Garden:** Approx 22.86m (75') x 22.86m (75') Large rear garden mainly laid to lawn with paved patio area and gate to size.

Detached Garage: 4.04m x 2.76m (13'3" x 9'1") Up and over door.