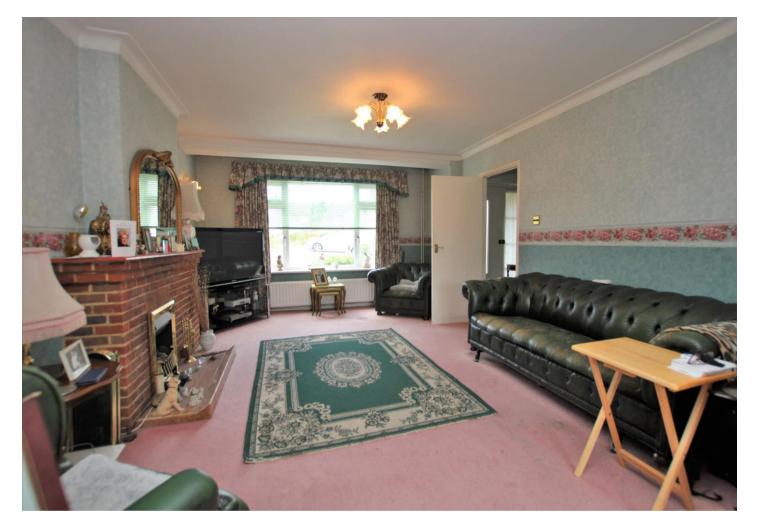

#### Interior

Entrance Porch: Tiled flooring.

**Entrance Hall:** Under stairs storage and carpet as fitted.

**Reception Room:** 5.28m x 4m (17'4" x 13'1") Feature fireplace with brick surround, square arch to dining room and carpet as fitted.