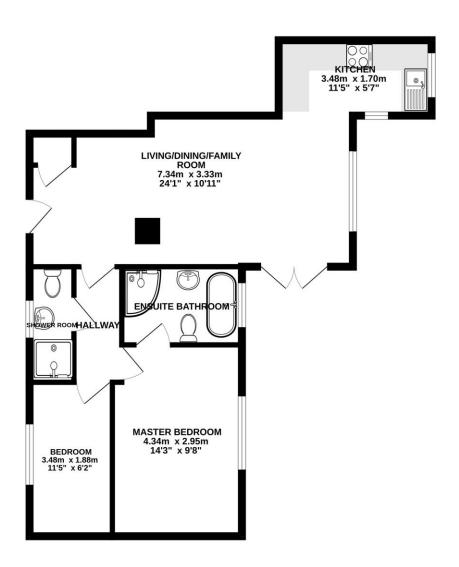

### Accommodation

**Living/Dining/Family Room** 7.34m x 3.33m (24'1" x 10'11") Double glazed door to front, French doors to private garden and open to kitchen. Electric radiators.

**Kitchen** 3.48m x 1.7m (11'5" x 5'7") Double glazed windows to rear and side. Range of modern wall and base cabinets with countertop over with sink/drainer inset.

Hallway Providing access to bedrooms, and bathroom,

**Master Bedroom** 4.34m x 2.95m (14'3" x 9'8") Double glazed window to rear. Access to private ensuite bathroom. Electric radiator.

**Ensuite Bathroom** Opaque double glazed window to rear. Freestanding roll top bath. Enclosed cubicle shower. Wash basin, Low level wc.

**Bedroom Two** 3.48m x 1.88m (11'5" x 6'2") Double glazed window with plantation style shutters. Electric radiator.

**Shower Room** Double glazed window to front with plantation style shutters. Enclosed cubicle shower. Wash basin. High level wc. Heated towel rail

### **GROUND FLOOR** 66.6 sq.m. (717 sq.ft.) approx.