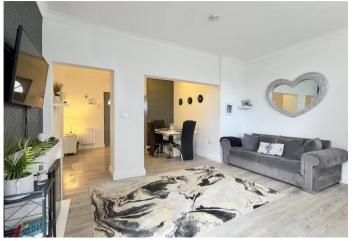

### Accommodation

**Living/Dining/Family Room** 7.34m x 3.33m (24'1" x 10'11") Double glazed door to front, French doors to private garden and open to kitchen. Electric radiators.

**Kitchen** 3.48m x 1.7m (11'5" x 5'7") Double glazed windows to rear and side. Range of modern wall and base cabinets with countertop over with sink/drainer inset.