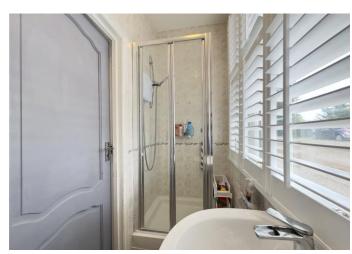

**Bedroom Two** 3.48m x 1.88m (11'5" x 6'2") Double glazed window with plantation style shutters. Electric radiator.

**Shower Room** Double glazed window to front with plantation style shutters. Enclosed cubicle shower. Wash basin. High level wc. Heated towel rail