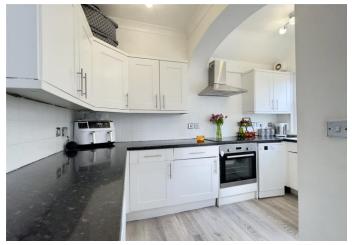

### Accommodation

**Living/Dining/Family Room** 7.34m x 3.33m (24'1" x 10'11") Double glazed door to front, French doors to private garden and open to kitchen. Electric radiators.

**Kitchen** 3.48m x 1.7m (11'5" x 5'7") Double glazed windows to rear and side. Range of modern wall and base cabinets with countertop over with sink/drainer inset.