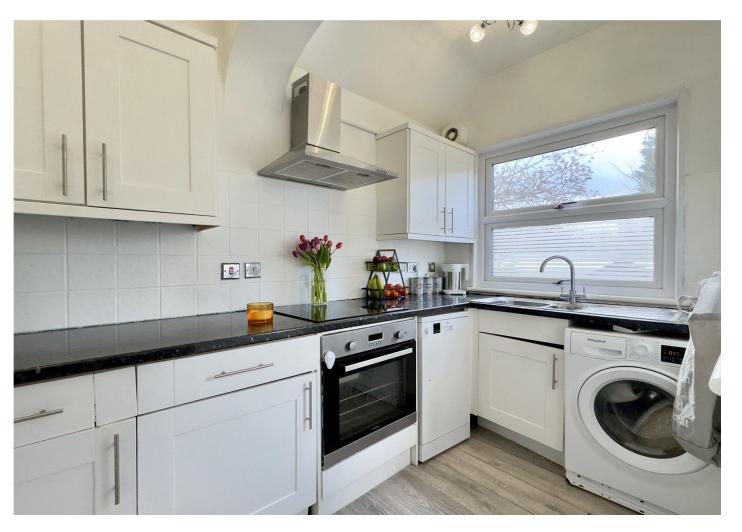

### Accommodation

**Living/Dining/Family Room** 7.34m x 3.33m (24'1" x 10'11") Double glazed door to front, French doors to private garden and open to kitchen. Electric radiators.

**Kitchen** 3.48m x 1.7m (11'5" x 5'7") Double glazed windows to rear and side. Range of modern wall and base cabinets with countertop over with sink/drainer inset.