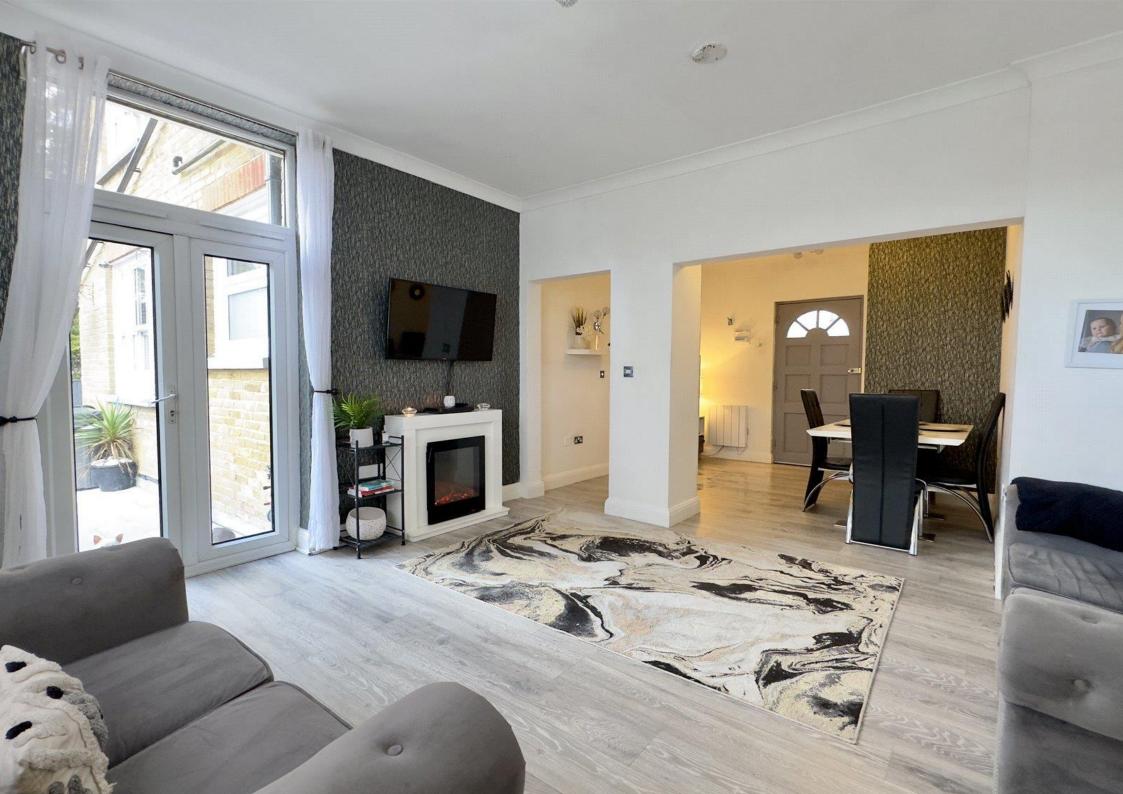

### Accommodation

**Living/Dining/Family Room** 7.34m x 3.33m (24'1" x 10'11") Double glazed door to front, French doors to private garden and open to kitchen. Electric radiators.

**Kitchen** 3.48m x 1.7m (11'5" x 5'7") Double glazed windows to rear and side. Range of modern wall and base cabinets with countertop over with sink/drainer inset.