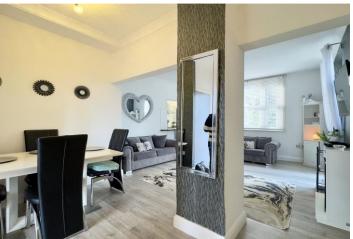

### Accommodation

**Living/Dining/Family Room** 7.34m x 3.33m (24'1" x 10'11") Double glazed door to front, French doors to private garden and open to kitchen. Electric radiators.

**Kitchen** 3.48m x 1.7m (11'5" x 5'7") Double glazed windows to rear and side. Range of modern wall and base cabinets with countertop over with sink/drainer inset.