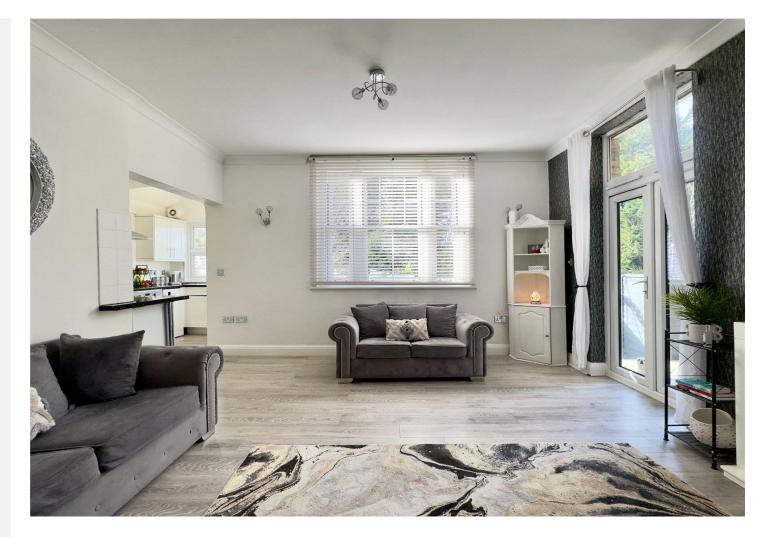

### Accommodation

**Living/Dining/Family Room** 7.34m x 3.33m (24'1" x 10'11") Double glazed door to front, French doors to private garden and open to kitchen. Electric radiators.

**Kitchen** 3.48m x 1.7m (11'5" x 5'7") Double glazed windows to rear and side. Range of modern wall and base cabinets with countertop over with sink/drainer inset.