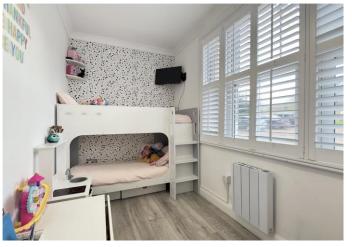

**Bedroom Two** 3.48m x 1.88m (11'5" x 6'2") Double glazed window with plantation style shutters. Electric radiator.

**Shower Room** Double glazed window to front with plantation style shutters. Enclosed cubicle shower. Wash basin. High level wc. Heated towel rail