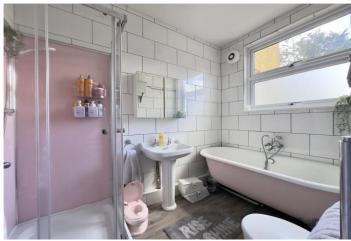

Hallway Providing access to bedrooms, and bathroom,

**Master Bedroom** 4.34m x 2.95m (14'3" x 9'8") Double glazed window to rear. Access to private ensuite bathroom. Electric radiator.

**Ensuite Bathroom** Opaque double glazed window to rear. Freestanding roll top bath. Enclosed cubicle shower. Wash basin, Low level wc.