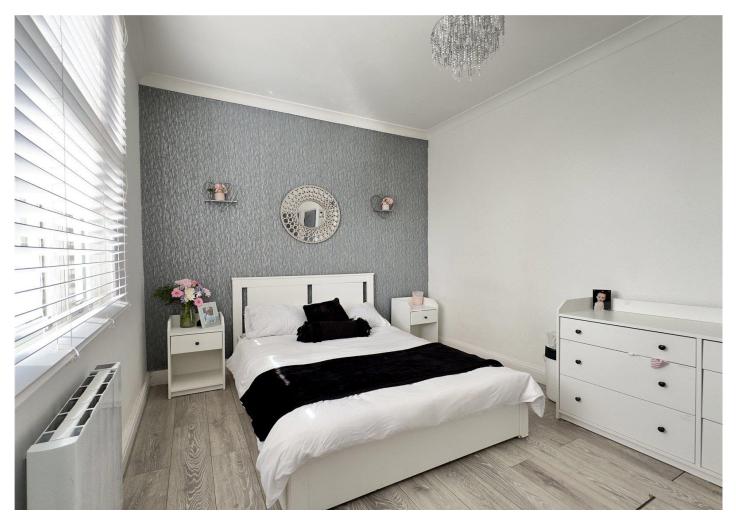

Hallway Providing access to bedrooms, and bathroom,

**Master Bedroom** 4.34m x 2.95m (14'3" x 9'8") Double glazed window to rear. Access to private ensuite bathroom. Electric radiator.

**Ensuite Bathroom** Opaque double glazed window to rear. Freestanding roll top bath. Enclosed cubicle shower. Wash basin, Low level wc.