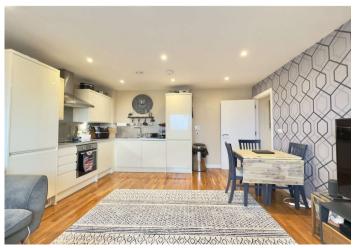

#### Interior

Communal Entrance Access to lifts, stairs, plant and mail rooms.Entrance Hall Access to all rooms. Energy efficient electric heater.Video entry phone system.

**Open Plan Living Space** 4.13m x 5.28m (13'7" x 17'4") Comprising Living and kitchen areas.

**Living Space** Double glazed window with view of countryside. Energy efficient electric heater.

**Kitchen Area** Open to living space. Comprising a range of matching wall and base cabinets with countertop over with inset sink/drainer and electric hob. Integrated washing machine, fridge, freezer and oven.