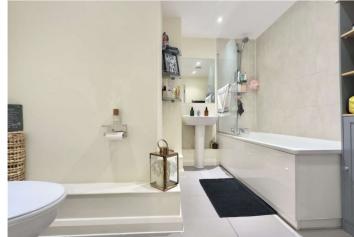

**Bathroom** 2.71m x 2.39m (8'11" x 7'10") Enclosed panelled bath with shower over. Wash basin. Low level WC. Heated towel rail.

Measurements are approximate. Not to scale. Illustrative purposes only Made with Metropix ©2016