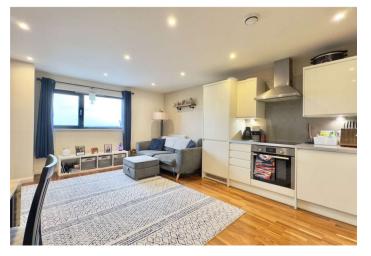

#### Interior

Communal Entrance Access to lifts, stairs, plant and mail rooms.Entrance Hall Access to all rooms. Energy efficient electric heater.Video entry phone system.

**Open Plan Living Space** 4.13m x 5.28m (13'7" x 17'4") Comprising Living and kitchen areas.

**Living Space** Double glazed window with view of countryside. Energy efficient electric heater.

**Kitchen Area** Open to living space. Comprising a range of matching wall and base cabinets with countertop over with inset sink/drainer and electric hob. Integrated washing machine, fridge, freezer and oven.