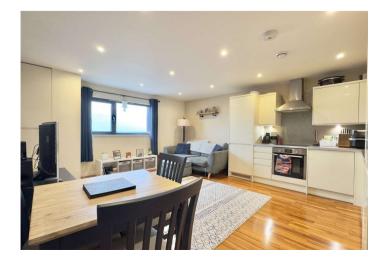

#### Interior

Communal Entrance Access to lifts, stairs, plant and mail rooms.Entrance Hall Access to all rooms. Energy efficient electric heater.Video entry phone system.

**Open Plan Living Space** 4.13m x 5.28m (13'7" x 17'4") Comprising Living and kitchen areas.

**Living Space** Double glazed window with view of countryside. Energy efficient electric heater.

**Kitchen Area** Open to living space. Comprising a range of matching wall and base cabinets with countertop over with inset sink/drainer and electric hob. Integrated washing machine, fridge, freezer and oven.