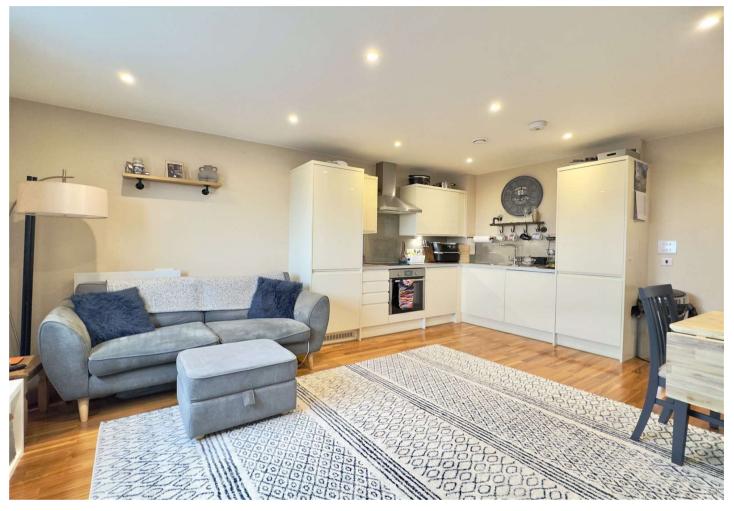

#### Interior

Communal Entrance Access to lifts, stairs, plant and mail rooms.Entrance Hall Access to all rooms. Energy efficient electric heater.Video entry phone system.

**Open Plan Living Space** 4.13m x 5.28m (13'7" x 17'4") Comprising Living and kitchen areas.

**Living Space** Double glazed window with view of countryside. Energy efficient electric heater.

**Kitchen Area** Open to living space. Comprising a range of matching wall and base cabinets with countertop over with inset sink/drainer and electric hob. Integrated washing machine, fridge, freezer and oven.