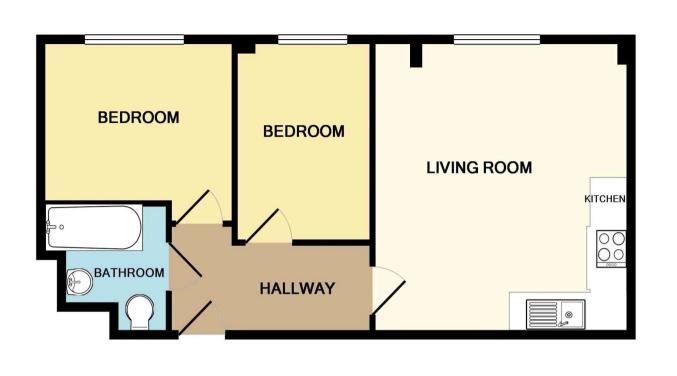

#### Interior

Communal Entrance Access to lifts, stairs, plant and mail rooms.Entrance Hall Access to all rooms. Energy efficient electric heater.Video entry phone system.

**Open Plan Living Space** 4.13m x 5.28m (13'7" x 17'4") Comprising Living and kitchen areas.

**Living Space** Double glazed window with view of countryside. Energy efficient electric heater.

**Kitchen Area** Open to living space. Comprising a range of matching wall and base cabinets with countertop over with inset sink/drainer and electric hob. Integrated washing machine, fridge, freezer and oven.

**Bedroom One** 3.97m x 2.69m (13' x 8'10") Double glazed window with view of countryside. Energy efficient electric heater.

**Bedroom Two** 3.56m x 2.77m (11'8" x 9'1") Double glazed window with view of countryside. Energy efficient electric heater.

**Bathroom** 2.71m x 2.39m (8'11" x 7'10") Enclosed panelled bath with shower over. Wash basin. Low level WC. Heated towel rail.

Measurements are approximate. Not to scale. Illustrative purposes only Made with Metropix ©2016