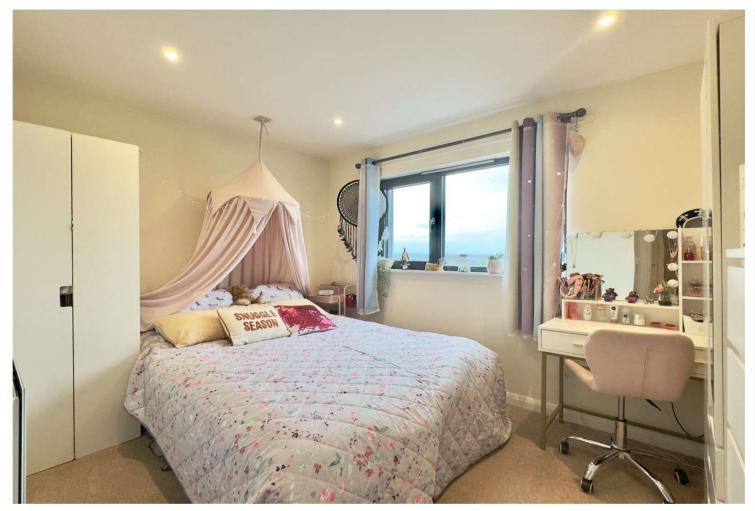

#### Interior

Communal Entrance Access to lifts, stairs, plant and mail rooms.Entrance Hall Access to all rooms. Energy efficient electric heater.Video entry phone system.

**Open Plan Living Space** 4.13m x 5.28m (13'7" x 17'4") Comprising Living and kitchen areas.

**Living Space** Double glazed window with view of countryside. Energy efficient electric heater.

**Kitchen Area** Open to living space. Comprising a range of matching wall and base cabinets with countertop over with inset sink/drainer and electric hob. Integrated washing machine, fridge, freezer and oven.

**Bedroom One** 3.97m x 2.69m (13' x 8'10") Double glazed window with view of countryside. Energy efficient electric heater.

**Bedroom Two** 3.56m x 2.77m (11'8" x 9'1") Double glazed window with view of countryside. Energy efficient electric heater.

**Bathroom** 2.71m x 2.39m (8'11" x 7'10") Enclosed panelled bath with shower over. Wash basin. Low level WC. Heated towel rail.

Measurements are approximate. Not to scale. Illustrative purposes only Made with Metropix ©2016