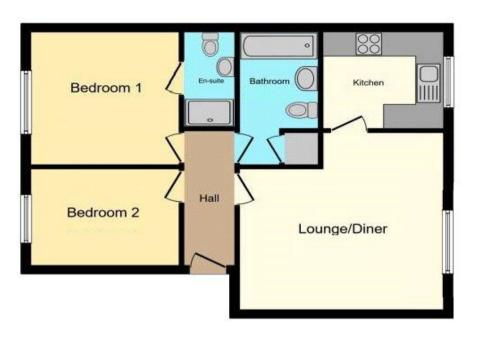

### **Interior**

Communal Entrance: Entry phone system.

**Entrance Hall:** Entry phone system and wood style laminate flooring.

**Lounge/Dining Room:** 4.45m (14'7") narrow to 3.35m (11') x 4.32m (14'2") Electric heater and wood style laminate flooring.

**Kitchen:** 2.67m x 2.41m (8'9" x 7'11") Fitted with a range of modern wall and base units with complimentary work surfaces. Integrated dishwasher, oven, hob and filter hood. Vinyl flooring and splashback to walls.

**Bedroom 1**: 3.4m x 3.15m (11'2" x 10'4") Electric heater and carpet as fitted.

**En-Suite Shower Room:** Fitted with a three piece suite comprising of a low level WC, wash hand basin and walk in shower cubicle. Part tiled walls and vinyl flooring.

**Bedroom 2:** 3.15m x 2.24m (10'4" x 7'4") Electric heater and carpet as fitted.

**Bathroom:** Fitted with a white three piece suite comprising of a cistern enclosed WC, wash hand basin and panelled bath. Boiler cupboard, vinyl flooring and part tiled walls.

## **Exterior**

Communal Gardens: To Front.

Residents Parking: Permit parking within development