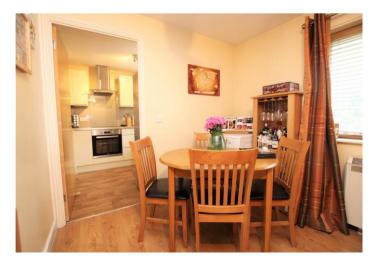

### **Interior**

Communal Entrance: Entry phone system.

**Entrance Hall:** Entry phone system and wood style laminate flooring.

**Lounge/Dining Room:** 4.45m (14'7") narrow to 3.35m (11') x 4.32m (14'2") Electric heater and wood style laminate flooring.

**Kitchen:** 2.67m x 2.41m (8'9" x 7'11") Fitted with a range of modern wall and base units with complimentary work surfaces. Integrated dishwasher, oven, hob and filter hood. Vinyl flooring and splashback to walls.