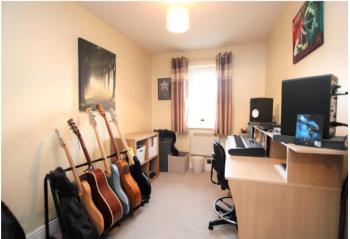

**Bedroom 1**: 3.4m x 3.15m (11'2" x 10'4") Electric heater and carpet as fitted.

**En-Suite Shower Room:** Fitted with a three piece suite comprising of a low level WC, wash hand basin and walk in shower cubicle. Part tiled walls and vinyl flooring.

**Bedroom 2:** 3.15m x 2.24m (10'4" x 7'4") Electric heater and carpet as fitted.

**Bathroom:** Fitted with a white three piece suite comprising of a cistern enclosed WC, wash hand basin and panelled bath. Boiler cupboard, vinyl flooring and part tiled walls.