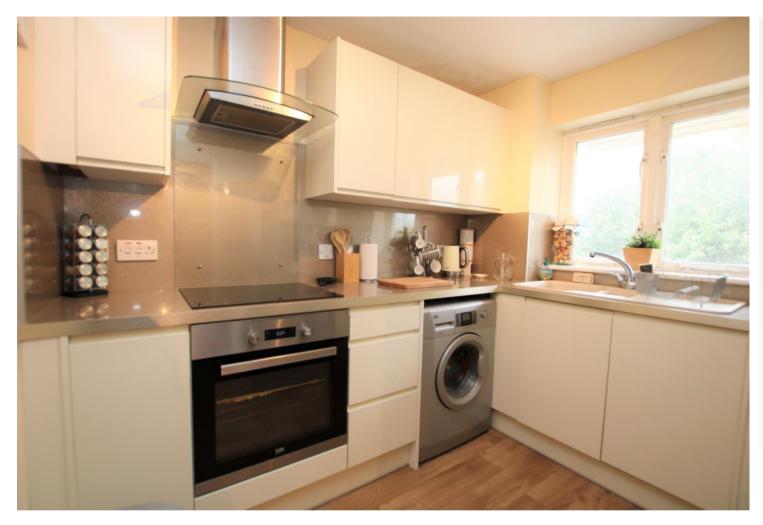

**Kitchen:** 2.67m x 2.41m (8'9" x 7'11") Fitted with a range of modern wall and base units with complimentary work surfaces. Integrated dishwasher, oven, hob and filter hood. Vinyl flooring and splashback to walls.