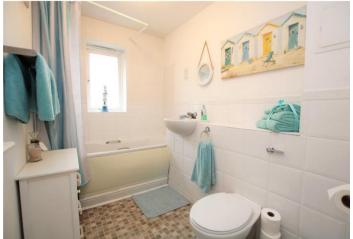

**Bedroom 1**: 3.4m x 3.15m (11'2" x 10'4") Electric heater and carpet as fitted.

**En-Suite Shower Room:** Fitted with a three piece suite comprising of a low level WC, wash hand basin and walk in shower cubicle. Part tiled walls and vinyl flooring.

**Bedroom 2:** 3.15m x 2.24m (10'4" x 7'4") Electric heater and carpet as fitted.

**Bathroom:** Fitted with a white three piece suite comprising of a cistern enclosed WC, wash hand basin and panelled bath. Boiler cupboard, vinyl flooring and part tiled walls.