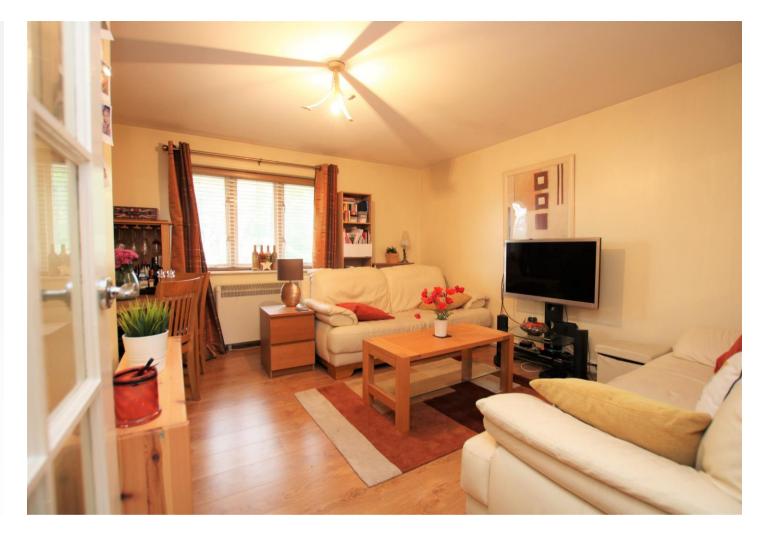

### **Interior**

Communal Entrance: Entry phone system.

**Entrance Hall:** Entry phone system and wood style laminate flooring.

**Lounge/Dining Room:** 4.45m (14'7") narrow to 3.35m (11') x 4.32m (14'2") Electric heater and wood style laminate flooring.