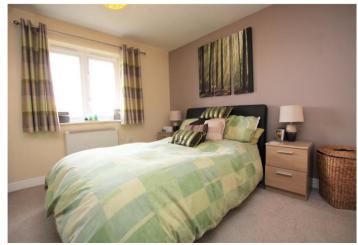

**Bedroom 1**: 3.4m x 3.15m (11'2" x 10'4") Electric heater and carpet as fitted.

**En-Suite Shower Room:** Fitted with a three piece suite comprising of a low level WC, wash hand basin and walk in shower cubicle. Part tiled walls and vinyl flooring.

**Bedroom 2:** 3.15m x 2.24m (10'4" x 7'4") Electric heater and carpet as fitted.

**Bathroom:** Fitted with a white three piece suite comprising of a cistern enclosed WC, wash hand basin and panelled bath. Boiler cupboard, vinyl flooring and part tiled walls.