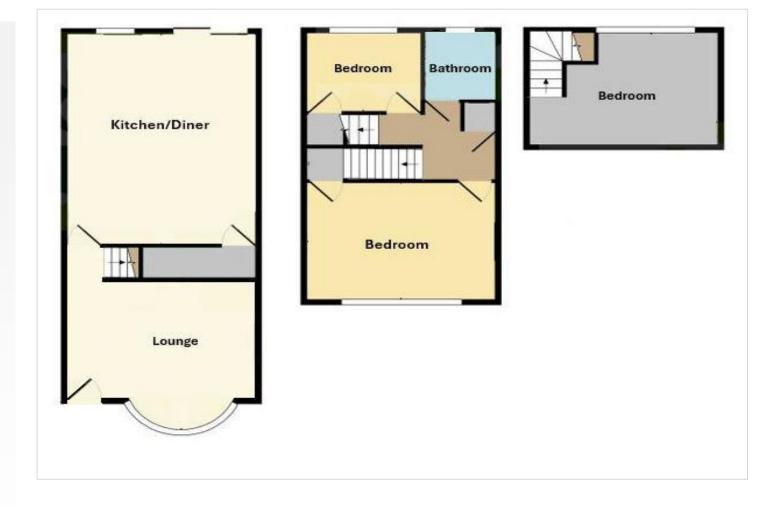

## Beechwood Avenue, Milton Regis

Situated in the popular area of Milton Regis, this charming three-bedroom bay-fronted terrace offers a perfect blend of practicality and contemporary living. Stepping inside, you're greeted by a welcoming lounge area that provides an ideal space for relaxation and socializing.

Adjacent to the lounge, the large open-plan kitchen/diner invites you in with its spacious layout, making it perfect for family meals or hosting gatherings with friends.

Ascending to the first floor, two generously sized bedrooms await, each offering a tranquil retreat at the end of the day. Accompanying these bedrooms is a well-appointed bathroom, featuring modern amenities for added comfort and convenience.

Venture up to the second floor, and you'll discover the crowning jewel of this property - a spacious master bedroom. Bathed in natural light, this retreat offers ample space for relaxation and unwinding, creating a peaceful sanctuary within the home.