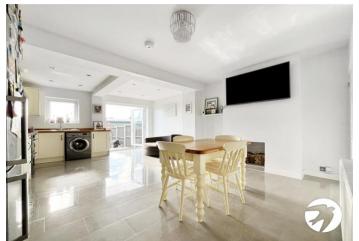

Adjacent to the lounge, the large open-plan kitchen/diner invites you in with its spacious layout, making it perfect for family meals or hosting gatherings with friends.

Ascending to the first floor, two generously sized bedrooms await, each offering a tranquil retreat at the end of the day. Accompanying these bedrooms is a well-appointed bathroom, featuring modern amenities for added comfort and convenience.

#### **Interior**

**Lounge:** 4.47m x 3.5m (14'8" x 11'6")

**Kitchen:** 4.47m x 5.61m (14'8" x 18'5")

**Bedroom 1:** 4.11m x 3.05m (13'6" x 10')

**Bedroom 2**: 4.47m x 3m (14'8" x 9'10")

**Bedroom 3:** 2.7m x 2.18m (8'10" x 7'2")