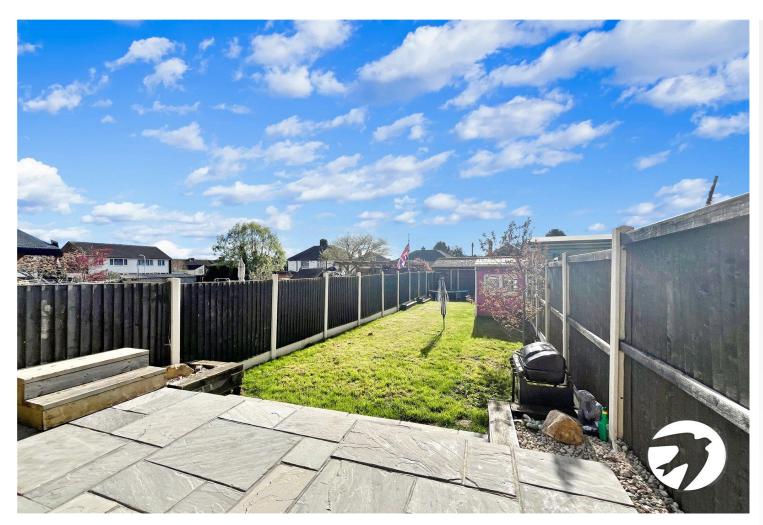

Outside, the property boasts a large sunny aspect garden, providing a perfect backdrop for outdoor activities or simply enjoying the sunshine. Additionally, the convenience of a front drive ensures hassle-free parking and easy access to the property.

#### **Exterior**

Parking to front.

Rear garden patio area, mainly laid to lawn.