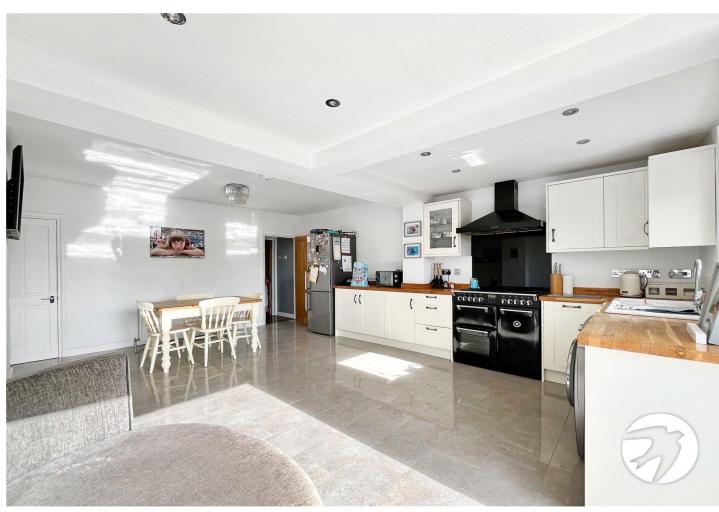

Adjacent to the lounge, the large open-plan kitchen/diner invites you in with its spacious layout, making it perfect for family meals or hosting gatherings with friends.

Ascending to the first floor, two generously sized bedrooms await, each offering a tranquil retreat at the end of the day. Accompanying these bedrooms is a well-appointed bathroom, featuring modern amenities for added comfort and convenience.

#### **Interior**

**Lounge:** 4.47m x 3.5m (14'8" x 11'6")

**Kitchen:** 4.47m x 5.61m (14'8" x 18'5")

**Bedroom 1:** 4.11m x 3.05m (13'6" x 10')

**Bedroom 2**: 4.47m x 3m (14'8" x 9'10")

**Bedroom 3:** 2.7m x 2.18m (8'10" x 7'2")