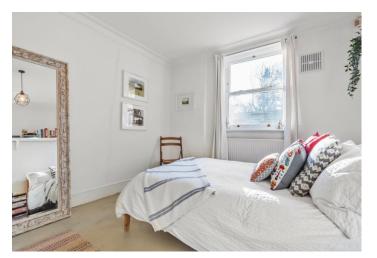

**Bedroom** Double glazed window to front, built in wardrobe, vinyl flooring, radiator

**Bathroom** Panelled bath with mixer tap and shower attachment, wash hand basin, low flush WC, tiled flooring, heated towel rail, extractor fan