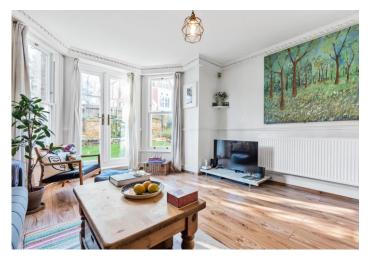

#### **Communal Entrance**

Entrance Hall Laminate flooring, radiator

**Lounge** Two double glazed bay sash windows to front, double glazed doors to front leading to large private garden, laminate flooring, radiator

# Exterior

Residents parking

Direct access to large private garden mainly laid to lawn with shrubs and rear access