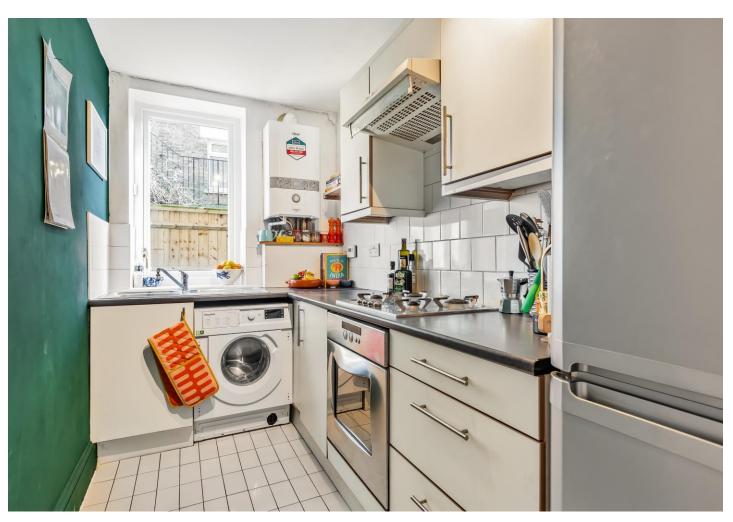

**Kitchen** Double glazed window to side, range of wall and base units, laminate work surface, stainless steel sink unit, integrated stainless steel oven, hob and extractor, space for fridge/freezer, plumbed for washing machine, tiled flooring, radiator