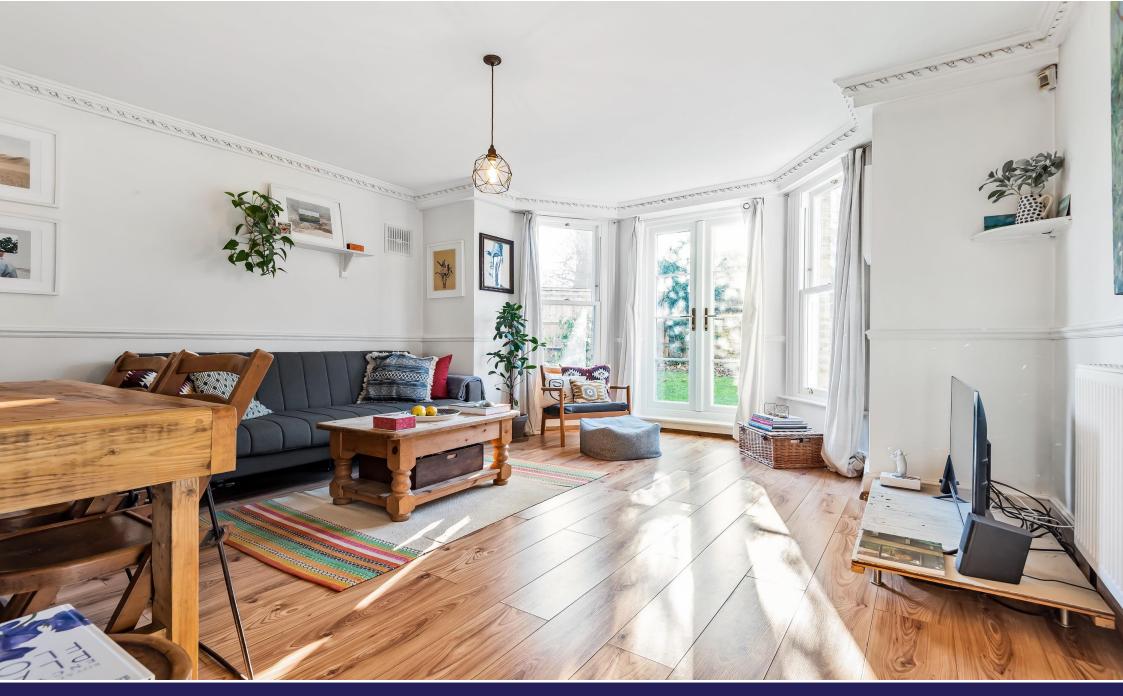

#### **Communal Entrance**

Entrance Hall Laminate flooring, radiator

**Lounge** Two double glazed bay sash windows to front, double glazed doors to front leading to large private garden, laminate flooring, radiator

# Exterior

Residents parking

Direct access to large private garden mainly laid to lawn with shrubs and rear access