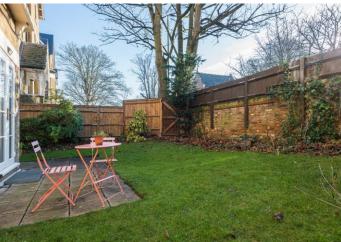

# Exterior

Residents parking

Direct access to large private garden mainly laid to lawn with shrubs and rear access