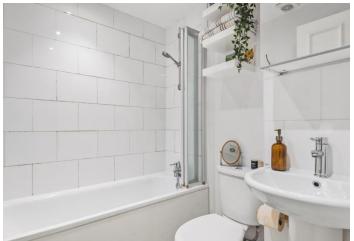

**Bedroom** Double glazed window to front, built in wardrobe, vinyl flooring, radiator

**Bathroom** Panelled bath with mixer tap and shower attachment, wash hand basin, low flush WC, tiled flooring, heated towel rail, extractor fan