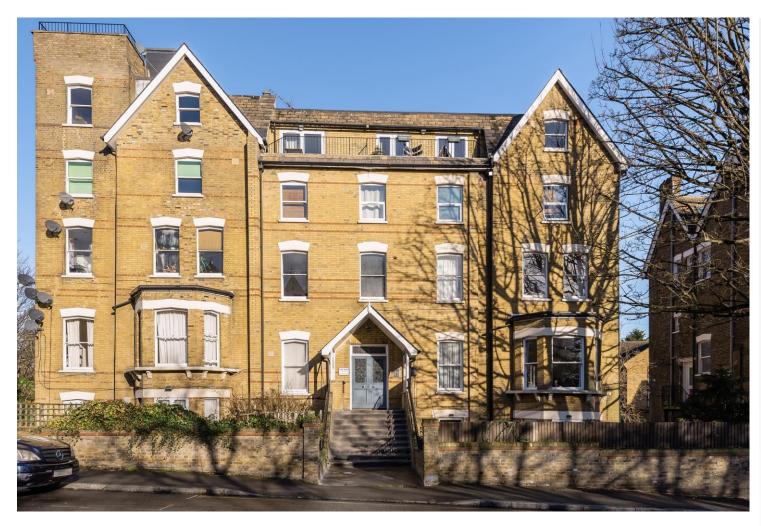

Park House | 98 Crystal Palace Park Road, Sydenham, SE26 6UP

£350,000

Leasehold EPC

EPC = D

**Park House,** 98 Crystal Palace Park Road Charming ground floor leasehold period conversion maisonette with one double bedroom, residents parking, direct access to private garden, and ample storage, set within a sought after location, ideal for multiple stations, conveniently located for local high street shops and amenities and Crystal Palace Park