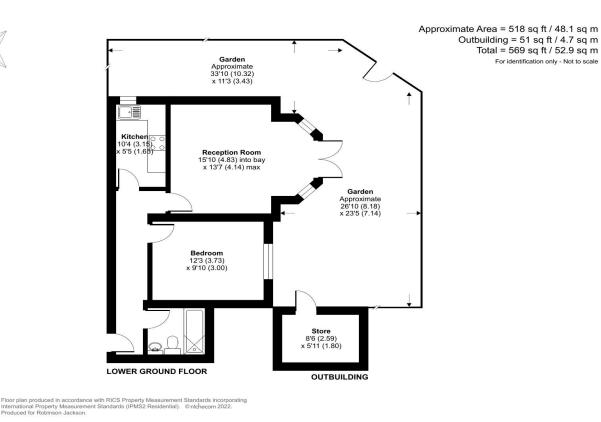

#### **Communal Entrance**

Entrance Hall Laminate flooring, radiator

**Lounge** Two double glazed bay sash windows to front, double glazed doors to front leading to large private garden, laminate flooring, radiator

**Kitchen** Double glazed window to side, range of wall and base units, laminate work surface, stainless steel sink unit, integrated stainless steel oven, hob and extractor, space for fridge/freezer, plumbed for washing machine, tiled flooring, radiator

**Bedroom** Double glazed window to front, built in wardrobe, vinyl flooring, radiator

**Bathroom** Panelled bath with mixer tap and shower attachment, wash hand basin, low flush WC, tiled flooring, heated towel rail, extractor fan

# Exterior

Residents parking

Direct access to large private garden mainly laid to lawn with shrubs and rear access

## **Additional Information**

Double glazing

Central heating

Ample storage

Entry phone

Ground floor

991 year lease

Attractive period building