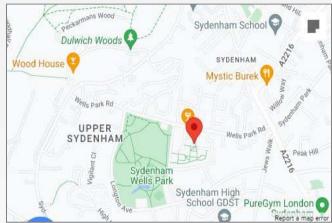

# **Property Location**

Bradford Close, London, SE26 6JY

Situated in the highly sought after Upper Sydenham area

Ideal for Sydenham Station

Conveniently located for local independent shops, eateries and bars, Wells Park and Sydenham Hill Wood & Cox 's Walk

Approximate Area = 998 sq ft / 92.7 sq m Outbuilding = 15 sq ft / 1.4 sq m Total = 1013 sq ft / 94.1 sq m