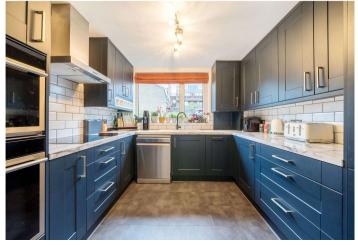

**Kitchen** Double glazed window to front, range of wall and base units, granite work surface, drainer and butler sink, dishwasher plumbed for, vinyl flooring

**Master Bedroom** Double glazed window to front, built in cupboard, carpet, radiator