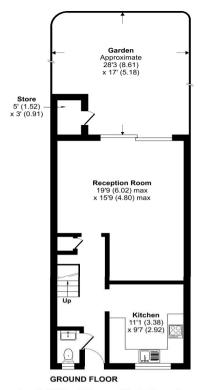

### Interior

Entrance Hall Built in cupboard, laminate flooring, radiator

**Ground Floor WC** Double glazed window to front, low flush WC, wash hand basin

Lounge Double glazed sliding doors to rear, laminate flooring, radiator

**Kitchen** Double glazed window to front, range of wall and base units, granite work surface, drainer and butler sink, dishwasher plumbed for, vinyl flooring

**Master Bedroom** Double glazed window to front, built in cupboard, carpet, radiator

Garden South facing, decked and laid to lawn, brick built storage

#### Exterior

Residents parking

South facing rear garden

Situated in the highly sought after Upper Sydenham area

Ideal for Sydenham Station

Conveniently located for local independent shops, eateries and bars, Wells Park and Sydenham Hill Wood & Cox 's Walk

Approximate Area = 998 sq ft / 92.7 sq m Outbuilding = 15 sq ft / 1.4 sq m Total = 1013 sq ft / 94.1 sq m

For identification only - Not to scale

Floor plan produced in accordance with RICS Property Measurement Standards incorporating International Property Measurement Standards (IPMS2 Residential). © ntchecom 2024.