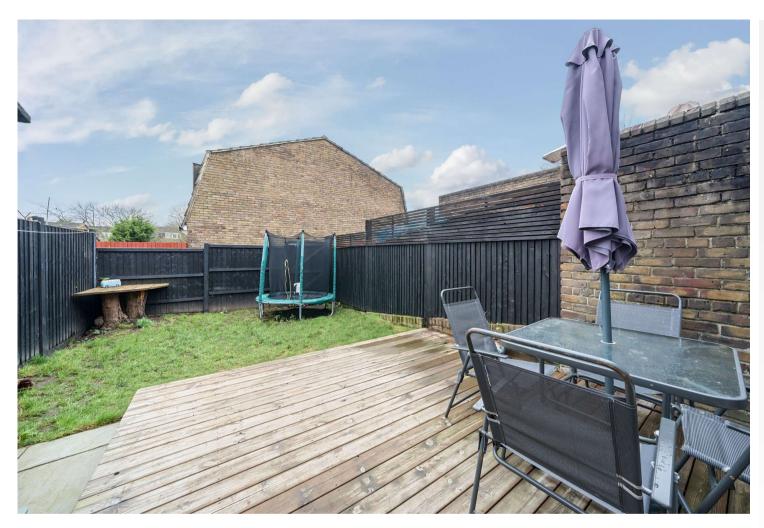

Garden South facing, decked and laid to lawn, brick built storage

#### Exterior

Residents parking

South facing rear garden