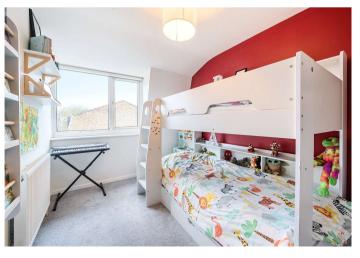

**Kitchen** Double glazed window to front, range of wall and base units, granite work surface, drainer and butler sink, dishwasher plumbed for, vinyl flooring

**Master Bedroom** Double glazed window to front, built in cupboard, carpet, radiator

**Bedroom Two** Double glazed window to rear, built in wardrobe, carpet, radiator

Bedroom Three Double glazed window to rear, carpet, radiator

**Bathroom** Double glazed window to front, panelled bath, rainfall shower head, shower screen, wash hand basin, low flush WC, tiled flooring, heated towel rail