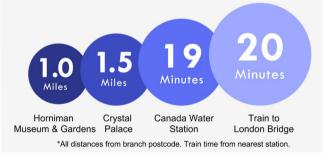

Situated in the highly sought after Upper Sydenham area

Ideal for Sydenham Station

Conveniently located for local independent shops, eateries and bars, Wells Park and Sydenham Hill Wood & Cox 's Walk

Approximate Area = 998 sq ft / 92.7 sq m Outbuilding = 15 sq ft / 1.4 sq m Total = 1013 sq ft / 94.1 sq m