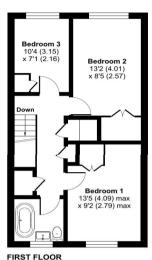

**Kitchen** Double glazed window to front, range of wall and base units, granite work surface, drainer and butler sink, dishwasher plumbed for, vinyl flooring

**Master Bedroom** Double glazed window to front, built in cupboard, carpet, radiator

**Bedroom Two** Double glazed window to rear, built in wardrobe, carpet, radiator

Bedroom Three Double glazed window to rear, carpet, radiator

**Bathroom** Double glazed window to front, panelled bath, rainfall shower head, shower screen, wash hand basin, low flush WC, tiled flooring, heated towel rail

Situated in the highly sought after Upper Sydenham area

Ideal for Sydenham Station

Conveniently located for local independent shops, eateries and bars, Wells Park and Sydenham Hill Wood & Cox 's Walk

Approximate Area = 998 sq ft / 92.7 sq m Outbuilding = 15 sq ft / 1.4 sq m Total = 1013 sq ft / 94.1 sq m

For identification only - Not to scale

Floor plan produced in accordance with RICS Property Measurement Standards incorporating International Property Measurement Standards (IPMS2 Residential). © ntchecom 2024.