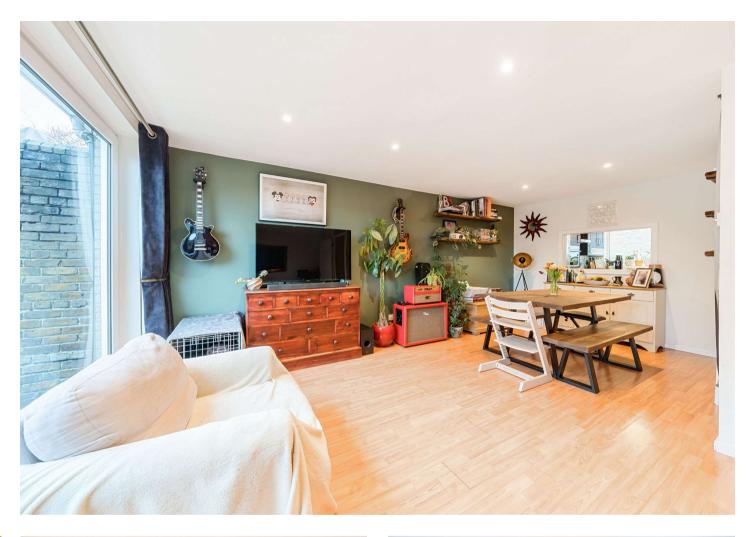

### Interior

Entrance Hall Built in cupboard, laminate flooring, radiator

**Ground Floor WC** Double glazed window to front, low flush WC, wash hand basin

Lounge Double glazed sliding doors to rear, laminate flooring, radiator