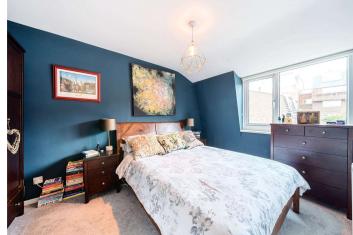

**Kitchen** Double glazed window to front, range of wall and base units, granite work surface, drainer and butler sink, dishwasher plumbed for, vinyl flooring

**Master Bedroom** Double glazed window to front, built in cupboard, carpet, radiator