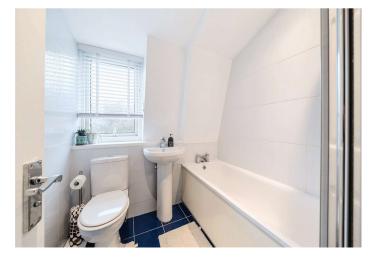

**Bedroom Two** Double glazed window to rear, built in wardrobe, carpet, radiator

Bedroom Three Double glazed window to rear, carpet, radiator

**Bathroom** Double glazed window to front, panelled bath, rainfall shower head, shower screen, wash hand basin, low flush WC, tiled flooring, heated towel rail