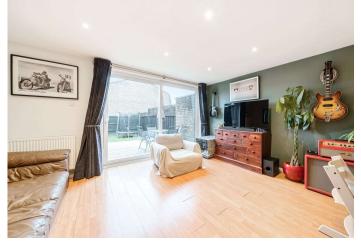

### Interior

Entrance Hall Built in cupboard, laminate flooring, radiator

**Ground Floor WC** Double glazed window to front, low flush WC, wash hand basin

Lounge Double glazed sliding doors to rear, laminate flooring, radiator