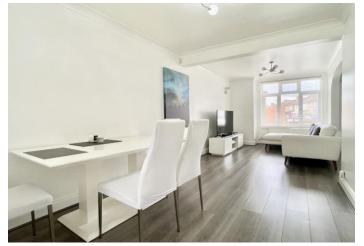

#### Interior

Entrance Porch Door to front. Door to living room.

Lounge/Diner 6.1m x 4.3m nr 2.72m (20' x 14'1" nr 8'11") Entrance door. Double glazed window to front. Coved ceiling. Stairs to first floor. Radiator. Laminate flooring.