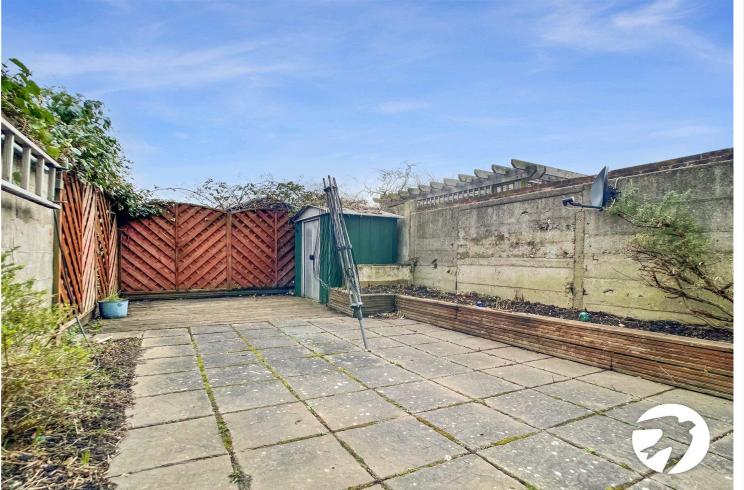

## Exterior

Garden: Approximately 26'. Decking area. Patio. Side gated access. Established flower beds.

Outside toilet: Low level Wc. Wash hand basin. Heated towel rail. Tiled flooring.

Parking: Drive for one car.