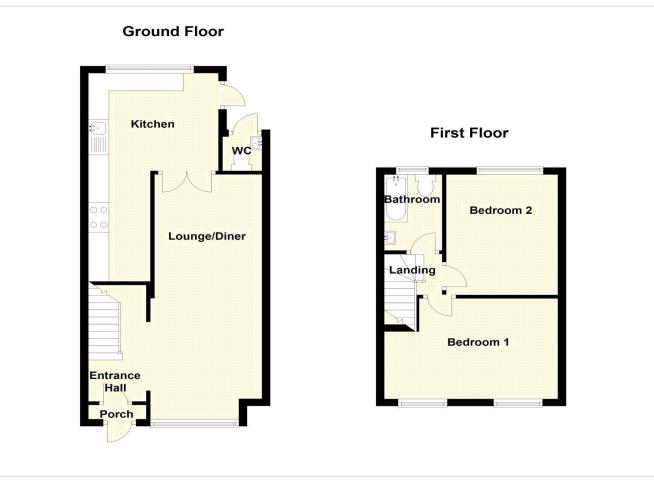

#### Interior

Entrance Porch Door to front. Door to living room.

Lounge/Diner 6.1m x 4.3m nr 2.72m (20' x 14'1" nr 8'11") Entrance door. Double glazed window to front. Coved ceiling. Stairs to first floor. Radiator. Laminate flooring.

**Kitchen** 3.18 (10'5")m nr 1.5 (4'11")m x 5.92 (19'5")m nr 2.51 (8'3")m Double glazed window to rear. Double glazed door to side. Range of wall and base units with complementary work surfaces over. Stainless steel sink drainer. Plumbed for washing machine. Space for tumble dryer. Integrated oven, hob and extractor fan. Space for fridge freezer. Plumbed for dishwasher. Texture and coved ceiling.

Landing Loft access. Carpet.

**Bedroom One** 4.3m x 2.74m (14'1" x 9') Two double glazed windows to front. Two radiators. Laminate flooring.

**Bedroom Two** 3.35m x 2.64m (11' x 8'8") Double glazed window to rear. Coved ceiling. Radiator. Laminate flooring.

**Bathroom** 2.1m x 1.47m (6'11" x 4'10") Frosted double glazed window to rear. Low level Wc. Vanity wash hand basin. Panelled bath with shower over. Tiled walls. Heated towel Rail. Laminate flooring.

## **Additional Information**

The boiler is located in the Kitchen.

Total Floor Area: 60 sq. metres