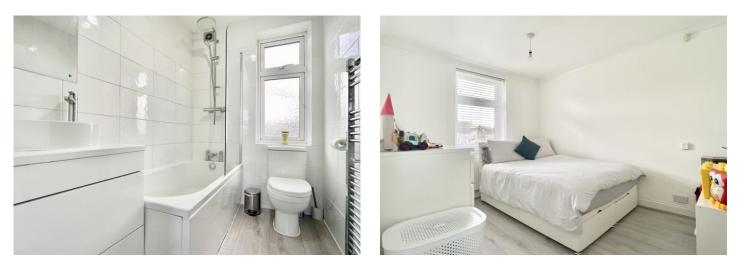

Landing Loft access. Carpet.

**Bedroom One** 4.3m x 2.74m (14'1" x 9') Two double glazed windows to front. Two radiators. Laminate flooring.

**Bedroom Two** 3.35m x 2.64m (11' x 8'8") Double glazed window to rear. Coved ceiling. Radiator. Laminate flooring.

**Bathroom** 2.1m x 1.47m (6'11" x 4'10") Frosted double glazed window to rear. Low level Wc. Vanity wash hand basin. Panelled bath with shower over. Tiled walls. Heated towel Rail. Laminate flooring.