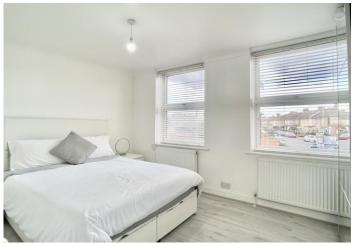

Landing Loft access. Carpet.

**Bedroom One** 4.3m x 2.74m (14'1" x 9') Two double glazed windows to front. Two radiators. Laminate flooring.

**Bedroom Two** 3.35m x 2.64m (11' x 8'8") Double glazed window to rear. Coved ceiling. Radiator. Laminate flooring.