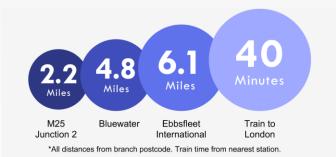

wall and base units with complementary work surfaces over. Stainless steel sink drainer. Plumbed for washing machine. Space for tumble dryer. Integrated oven, hob and extractor fan. Space for fridge freezer. Plumbed for dishwasher. Texture and coved ceiling.

Landing Loft access. Carpet.

**Bedroom One** 4.3m x 2.74m (14'1" x 9') Two double glazed windows to front. Two radiators. Laminate flooring.

**Bedroom Two** 3.35m x 2.64m (11' x 8'8") Double glazed window to rear. Coved ceiling. Radiator. Laminate flooring.

**Bathroom** 2.1m x 1.47m (6'11" x 4'10") Frosted double glazed window to rear. Low level Wc. Vanity wash hand basin. Panelled bath with shower over. Tiled walls. Heated towel Rail. Laminate flooring.







### **Property Location**

Carrington Road, Dartford, Kent, DA1 1XN





## Exterior

Garden: Approximately 26'. Decking area. Patio. Side gated access. Established flower beds.

Outside toilet: Low level Wc. Wash hand basin. Heated towel rail. Tiled flooring.

Parking: Drive for one car.

## **Additional Information**

The boiler is located in the Kitchen.

Total Floor Area: 60 sq. metres



#### 01322 281281

- **Robinson Jackson**
- 22 Market Street,
- Dartford,
- Kent DA1 1EZ

#### dartford@robinson-jackson.com

These particulars do not form part of an offer or contract and must not be relied upon as statements or representation of fact. Any areas, measurements, journey times or distances are approximate. The text, images, photographs and plans are for guidance only and are not necessarily comprehensive. It should not be assumed that the property has all