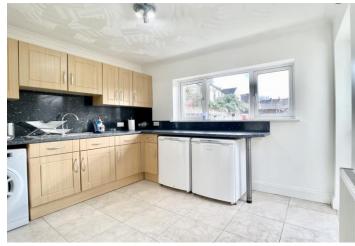

**Kitchen** 3.18 (10'5")m nr 1.5 (4'11")m x 5.92 (19'5")m nr 2.51 (8'3")m Double glazed window to rear. Double glazed door to side. Range of wall and base units with complementary work surfaces over. Stainless steel sink drainer. Plumbed for washing machine. Space for tumble dryer. Integrated oven, hob and extractor fan. Space for fridge freezer. Plumbed for dishwasher. Texture and coved ceiling.