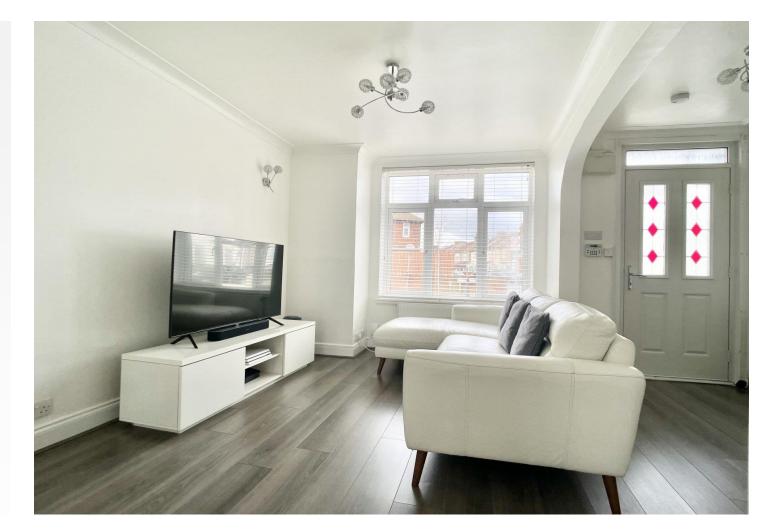

#### Interior

Entrance Porch Door to front. Door to living room.

Lounge/Diner 6.1m x 4.3m nr 2.72m (20' x 14'1" nr 8'11") Entrance door. Double glazed window to front. Coved ceiling. Stairs to first floor. Radiator. Laminate flooring.